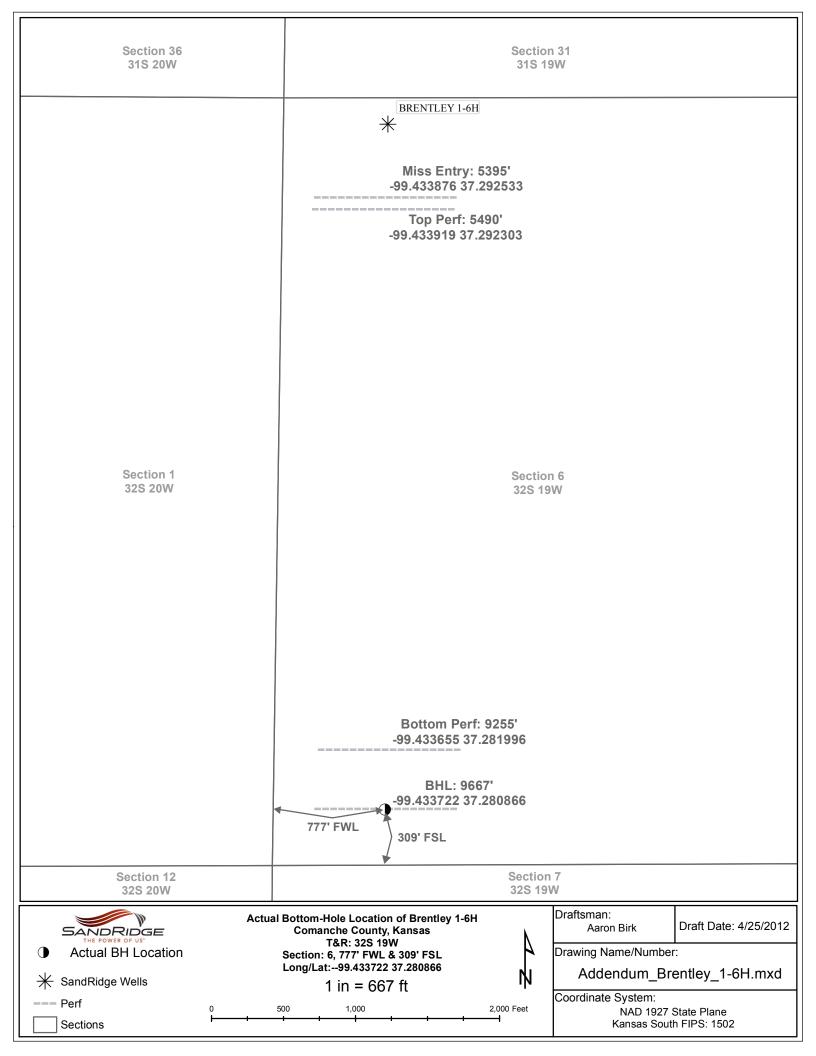

March 05, 2012

Tiffany Golay SandRidge Exploration and Production LLC 123 ROBERT S. KERR AVE OKLAHOMA CITY, OK 73102-6406

Re: ACO1 API 15-033-21614-01-00 Brentley 1-6H NW/4 Sec.06-32S-19W Comanche County, Kansas