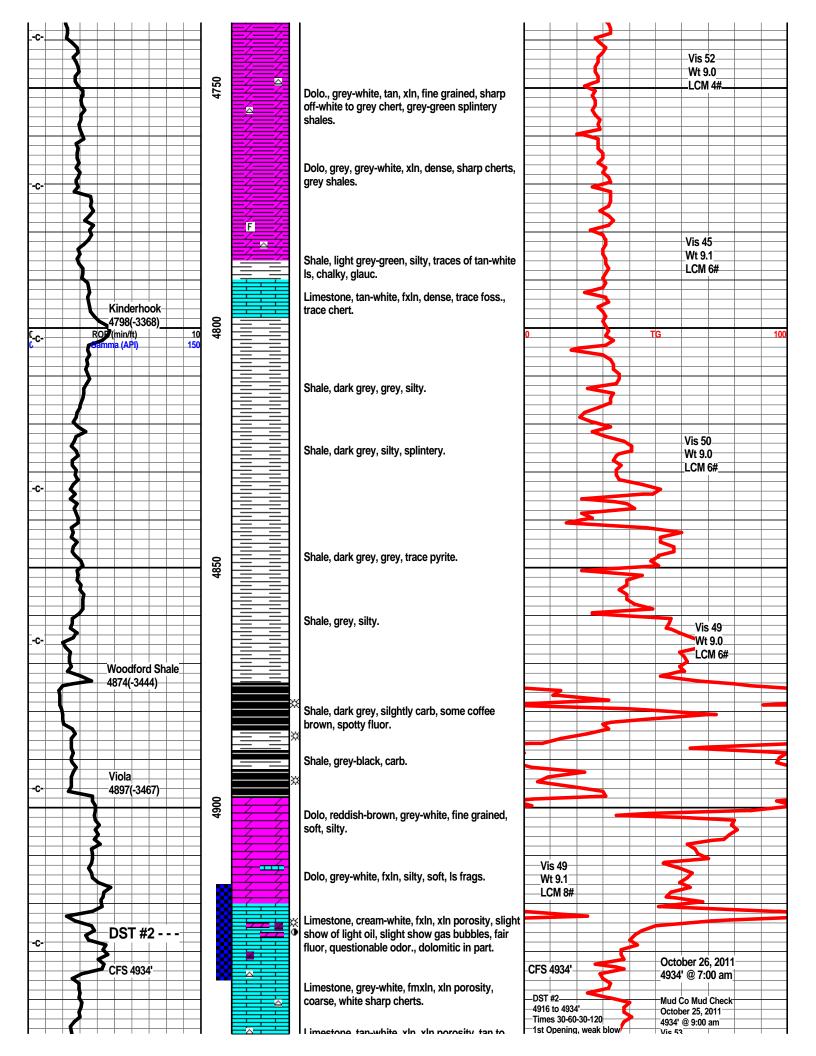

INSTRUCTIONS: Show important tops of formations penetrated. Detail all cores. Report all final copies of drill stems tests giving interval tested, time tool open and closed, flowing and shut-in pressures, whether shut-in pressure reached static level, hydrostatic pressures, bottom hole temperature, fluid recovery, and flow rates if gas to surface test, along with final chart(s). Attach extra sheet if more space is needed.

| Drill Stem Tests Taken<br>(Attach Additional She | eets)                | Yes No                       |                      | -                | on (Top), Depth a |                 | Sample                        |
|--------------------------------------------------|----------------------|------------------------------|----------------------|------------------|-------------------|-----------------|-------------------------------|
| Samples Sent to Geolog                           | gical Survey         | Yes No                       | Nam                  | 9                |                   | Тор             | Datum                         |
| Cores Taken<br>Electric Log Run                  |                      | ☐ Yes ☐ No<br>☐ Yes ☐ No     |                      |                  |                   |                 |                               |
| List All E. Logs Run:                            |                      |                              |                      |                  |                   |                 |                               |
|                                                  |                      |                              | RECORD Ne            |                  | ion, etc.         |                 |                               |
| Purpose of String                                | Size Hole<br>Drilled | Size Casing<br>Set (In O.D.) | Weight<br>Lbs. / Ft. | Setting<br>Depth | Type of<br>Cement | # Sacks<br>Used | Type and Percent<br>Additives |
|                                                  |                      |                              |                      |                  |                   |                 |                               |
|                                                  |                      |                              |                      |                  |                   |                 |                               |
|                                                  |                      |                              |                      |                  |                   |                 |                               |
|                                                  |                      | ADDITIONAL                   | CEMENTING / SQU      | EEZE RECORD      |                   |                 |                               |
| Purposo:                                         | Denth                |                              |                      |                  |                   |                 |                               |

Tops

| Name          | Тор  | Datum |
|---------------|------|-------|
| CHASE         | 1774 | -344  |
| ONAGA         | 2597 | -1167 |
| ELGIN SD      | 3461 | -2031 |
| HEEBNER       | 3586 | -2156 |
| DOUGLAS       | 3617 | -2187 |
| SWOPE LS      | 4313 | -2883 |
| MISSISSIPPIAN | 4581 | -3151 |
| VIOLA         | 4900 | -3470 |
| SIMPSON       | 5007 | -3600 |