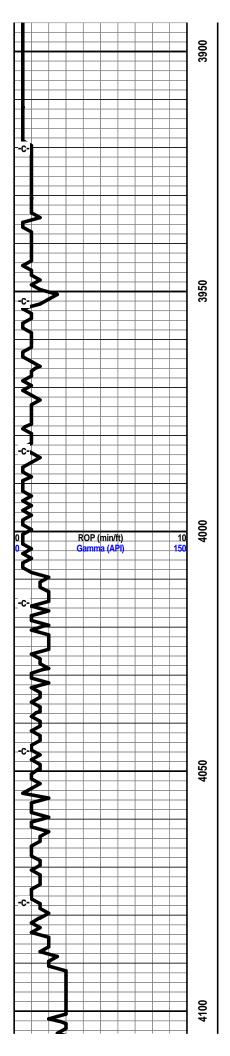

Tops

| Name          | Тор  | Datum |
|---------------|------|-------|
| CHASE         | 1774 | -344  |
| ONAGA         | 2597 | -1167 |
| ELGIN SD      | 3461 | -2031 |
| HEEBNER       | 3586 | -2156 |
| DOUGLAS       | 3617 | -2187 |
| SWOPE LS      | 4313 | -2883 |
| MISSISSIPPIAN | 4581 | -3151 |
| VIOLA         | 4900 | -3470 |
| SIMPSON       | 5007 | -3600 |