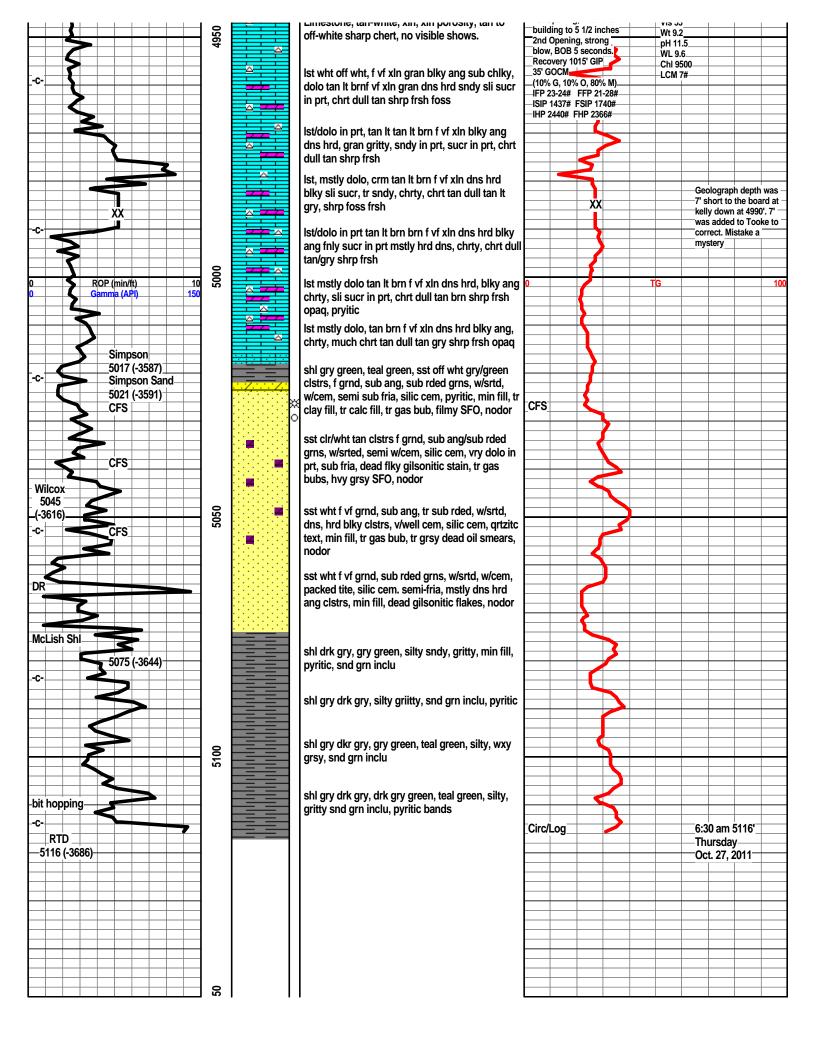

INSTRUCTIONS: Show important tops of formations penetrated. Detail all cores. Report all final copies of drill stems tests giving interval tested, time tool open and closed, flowing and shut-in pressures, whether shut-in pressure reached static level, hydrostatic pressures, bottom hole temperature, fluid recovery, and flow rates if gas to surface test, along with final chart(s). Attach extra sheet if more space is needed.

| Drill Stem Tests Taken<br>(Attach Additional She | eets)                | Yes No                       |                      | -                | on (Top), Depth a |                 | Sample                        |
|--------------------------------------------------|----------------------|------------------------------|----------------------|------------------|-------------------|-----------------|-------------------------------|
| Samples Sent to Geolog                           | gical Survey         | Yes No                       | Nam                  | 9                |                   | Тор             | Datum                         |
| Cores Taken<br>Electric Log Run                  |                      | ☐ Yes ☐ No<br>☐ Yes ☐ No     |                      |                  |                   |                 |                               |
| List All E. Logs Run:                            |                      |                              |                      |                  |                   |                 |                               |
|                                                  |                      |                              | RECORD Ne            |                  | ion, etc.         |                 |                               |
| Purpose of String                                | Size Hole<br>Drilled | Size Casing<br>Set (In O.D.) | Weight<br>Lbs. / Ft. | Setting<br>Depth | Type of<br>Cement | # Sacks<br>Used | Type and Percent<br>Additives |
|                                                  |                      |                              |                      |                  |                   |                 |                               |
|                                                  |                      |                              |                      |                  |                   |                 |                               |
|                                                  |                      |                              |                      |                  |                   |                 |                               |
|                                                  |                      | ADDITIONAL                   | CEMENTING / SQU      | EEZE RECORD      |                   |                 |                               |
| Purposo:                                         | Denth                |                              |                      |                  |                   |                 |                               |

Tops

| Name          | Тор  | Datum |
|---------------|------|-------|
| CHASE         | 1774 | -344  |
| ONAGA         | 2597 | -1167 |
| ELGIN SD      | 3461 | -2031 |
| HEEBNER       | 3586 | -2156 |
| DOUGLAS       | 3617 | -2187 |
| SWOPE LS      | 4313 | -2883 |
| MISSISSIPPIAN | 4581 | -3151 |
| VIOLA         | 4900 | -3470 |
| SIMPSON       | 5007 | -3600 |