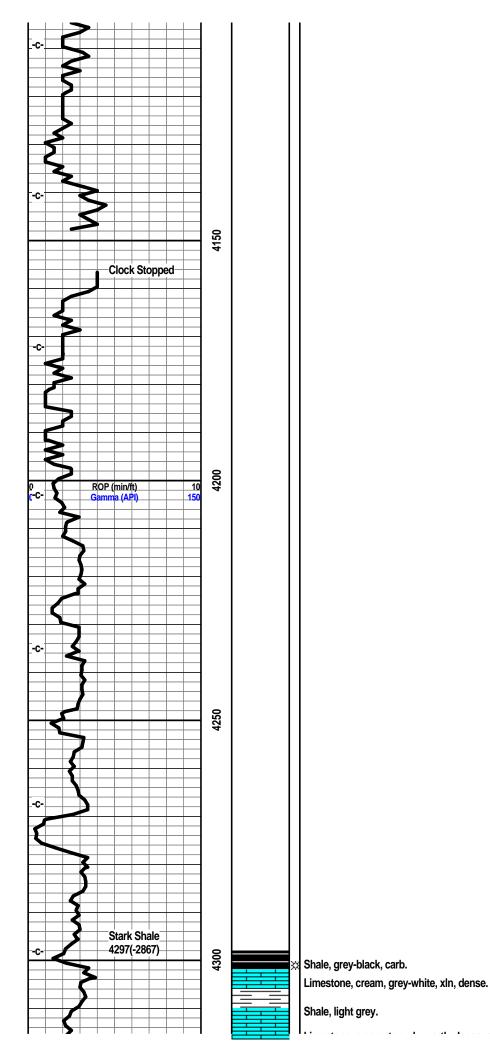

Tops

| Name          | Тор  | Datum |
|---------------|------|-------|
| CHASE         | 1774 | -344  |
| ONAGA         | 2597 | -1167 |
| ELGIN SD      | 3461 | -2031 |
| HEEBNER       | 3586 | -2156 |
| DOUGLAS       | 3617 | -2187 |
| SWOPE LS      | 4313 | -2883 |
| MISSISSIPPIAN | 4581 | -3151 |
| VIOLA         | 4900 | -3470 |
| SIMPSON       | 5007 | -3600 |