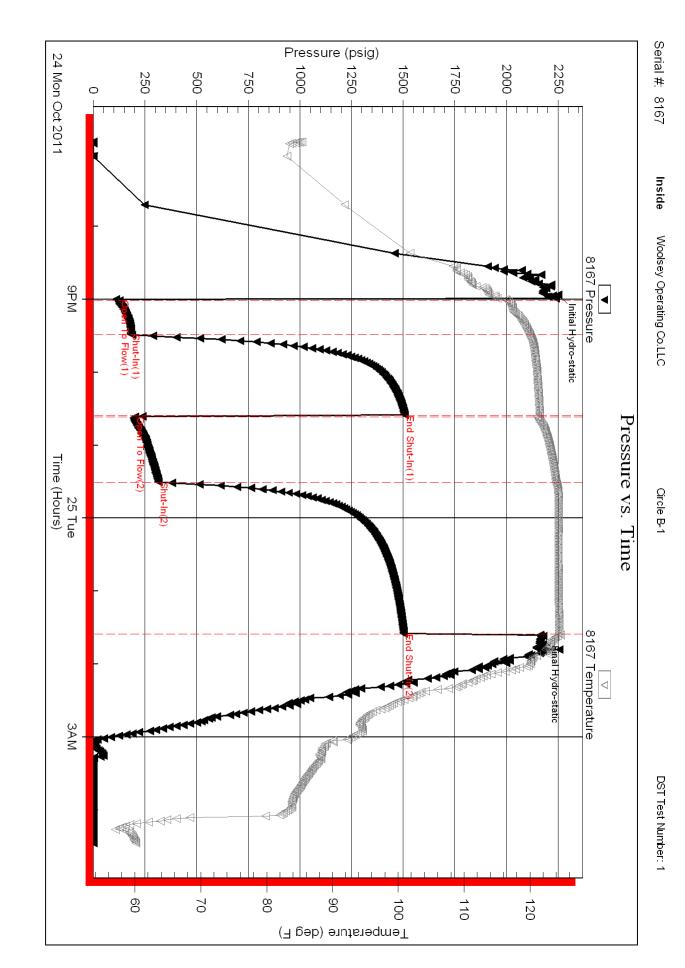

INSTRUCTIONS: Show important tops of formations penetrated. Detail all cores. Report all final copies of drill stems tests giving interval tested, time tool open and closed, flowing and shut-in pressures, whether shut-in pressure reached static level, hydrostatic pressures, bottom hole temperature, fluid recovery, and flow rates if gas to surface test, along with final chart(s). Attach extra sheet if more space is needed.

| Drill Stem Tests Taken<br>(Attach Additional She | eets)                | Yes No                       |                      | -                | on (Top), Depth a |                 | Sample                        |
|--------------------------------------------------|----------------------|------------------------------|----------------------|------------------|-------------------|-----------------|-------------------------------|
| Samples Sent to Geolog                           | gical Survey         | Yes No                       | Nam                  | 9                |                   | Тор             | Datum                         |
| Cores Taken<br>Electric Log Run                  |                      | ☐ Yes ☐ No<br>☐ Yes ☐ No     |                      |                  |                   |                 |                               |
| List All E. Logs Run:                            |                      |                              |                      |                  |                   |                 |                               |
|                                                  |                      |                              | RECORD Ne            |                  | ion, etc.         |                 |                               |
| Purpose of String                                | Size Hole<br>Drilled | Size Casing<br>Set (In O.D.) | Weight<br>Lbs. / Ft. | Setting<br>Depth | Type of<br>Cement | # Sacks<br>Used | Type and Percent<br>Additives |
|                                                  |                      |                              |                      |                  |                   |                 |                               |
|                                                  |                      |                              |                      |                  |                   |                 |                               |
|                                                  |                      |                              |                      |                  |                   |                 |                               |
|                                                  |                      | ADDITIONAL                   | CEMENTING / SQU      | EEZE RECORD      |                   |                 |                               |
| Purposo:                                         | Denth                |                              |                      |                  |                   |                 |                               |