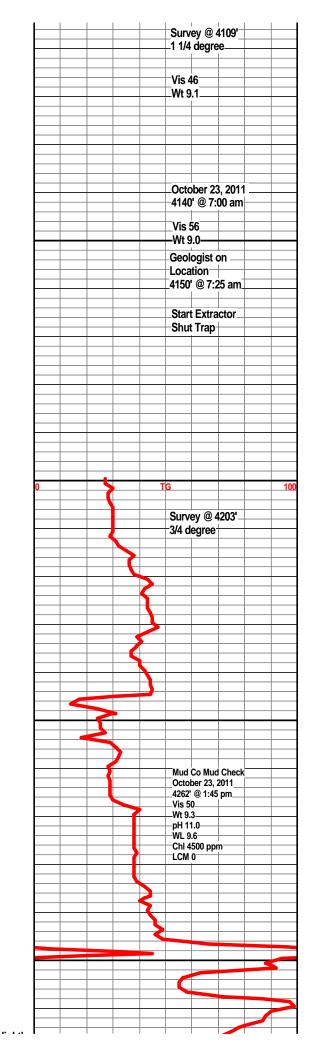

Tops

| Name          | Тор  | Datum |
|---------------|------|-------|
| CHASE         | 1774 | -344  |
| ONAGA         | 2597 | -1167 |
| ELGIN SD      | 3461 | -2031 |
| HEEBNER       | 3586 | -2156 |
| DOUGLAS       | 3617 | -2187 |
| SWOPE LS      | 4313 | -2883 |
| MISSISSIPPIAN | 4581 | -3151 |
| VIOLA         | 4900 | -3470 |
| SIMPSON       | 5007 | -3600 |