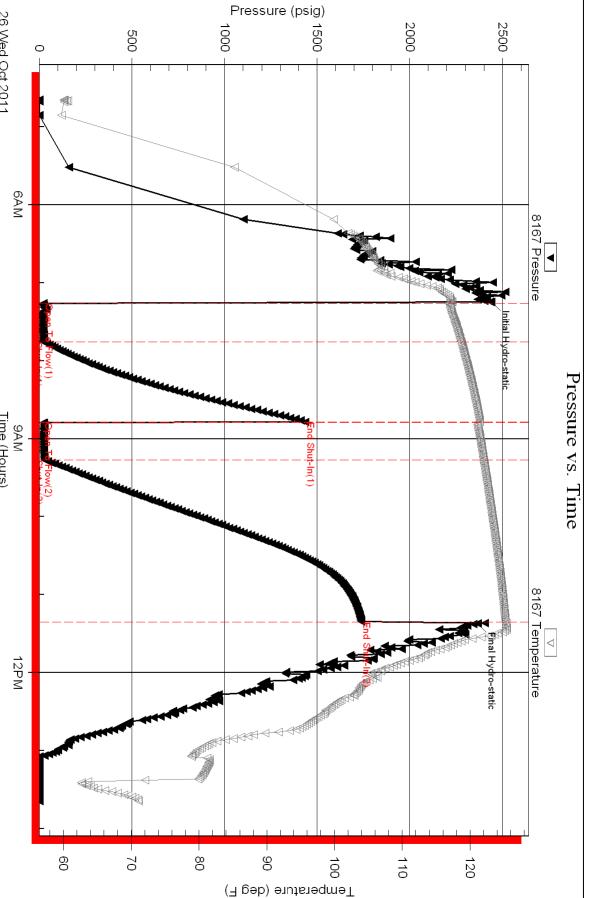

INSTRUCTIONS: Show important tops of formations penetrated. Detail all cores. Report all final copies of drill stems tests giving interval tested, time tool open and closed, flowing and shut-in pressures, whether shut-in pressure reached static level, hydrostatic pressures, bottom hole temperature, fluid recovery, and flow rates if gas to surface test, along with final chart(s). Attach extra sheet if more space is needed.

| Drill Stem Tests Taken<br>(Attach Additional She | eets)                | Yes No                       |                      | -                | on (Top), Depth a |                 | Sample                        |
|--------------------------------------------------|----------------------|------------------------------|----------------------|------------------|-------------------|-----------------|-------------------------------|
| Samples Sent to Geolog                           | gical Survey         | Yes No                       | Nam                  | 9                |                   | Тор             | Datum                         |
| Cores Taken<br>Electric Log Run                  |                      | ☐ Yes ☐ No<br>☐ Yes ☐ No     |                      |                  |                   |                 |                               |
| List All E. Logs Run:                            |                      |                              |                      |                  |                   |                 |                               |
|                                                  |                      |                              | RECORD Ne            |                  | ion, etc.         |                 |                               |
| Purpose of String                                | Size Hole<br>Drilled | Size Casing<br>Set (In O.D.) | Weight<br>Lbs. / Ft. | Setting<br>Depth | Type of<br>Cement | # Sacks<br>Used | Type and Percent<br>Additives |
|                                                  |                      |                              |                      |                  |                   |                 |                               |
|                                                  |                      |                              |                      |                  |                   |                 |                               |
|                                                  |                      |                              |                      |                  |                   |                 |                               |
|                                                  |                      | ADDITIONAL                   | CEMENTING / SQU      | EEZE RECORD      |                   |                 |                               |
| Purposo:                                         | Denth                |                              |                      |                  |                   |                 |                               |