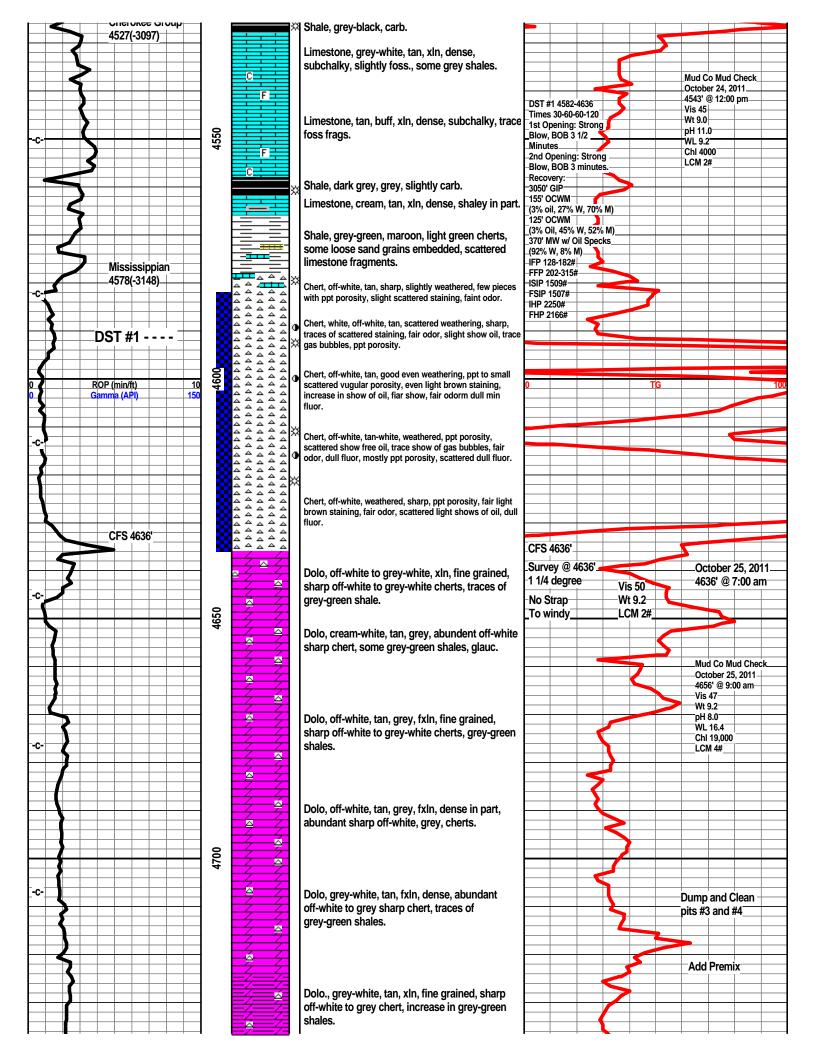

INSTRUCTIONS: Show important tops of formations penetrated. Detail all cores. Report all final copies of drill stems tests giving interval tested, time tool open and closed, flowing and shut-in pressures, whether shut-in pressure reached static level, hydrostatic pressures, bottom hole temperature, fluid recovery, and flow rates if gas to surface test, along with final chart(s). Attach extra sheet if more space is needed.

| Drill Stem Tests Taken<br>(Attach Additional She | eets)                | Yes No                       |                      | -                | on (Top), Depth a |                 | Sample                        |
|--------------------------------------------------|----------------------|------------------------------|----------------------|------------------|-------------------|-----------------|-------------------------------|
| Samples Sent to Geolog                           | gical Survey         | Yes No                       | Nam                  | 9                |                   | Тор             | Datum                         |
| Cores Taken<br>Electric Log Run                  |                      | ☐ Yes ☐ No<br>☐ Yes ☐ No     |                      |                  |                   |                 |                               |
| List All E. Logs Run:                            |                      |                              |                      |                  |                   |                 |                               |
|                                                  |                      |                              | RECORD Ne            |                  | ion, etc.         |                 |                               |
| Purpose of String                                | Size Hole<br>Drilled | Size Casing<br>Set (In O.D.) | Weight<br>Lbs. / Ft. | Setting<br>Depth | Type of<br>Cement | # Sacks<br>Used | Type and Percent<br>Additives |
|                                                  |                      |                              |                      |                  |                   |                 |                               |
|                                                  |                      |                              |                      |                  |                   |                 |                               |
|                                                  |                      |                              |                      |                  |                   |                 |                               |
|                                                  |                      | ADDITIONAL                   | CEMENTING / SQU      | EEZE RECORD      |                   |                 |                               |
| Purposo:                                         | Denth                |                              |                      |                  |                   |                 |                               |

Tops

| Name          | Тор  | Datum |
|---------------|------|-------|
| CHASE         | 1774 | -344  |
| ONAGA         | 2597 | -1167 |
| ELGIN SD      | 3461 | -2031 |
| HEEBNER       | 3586 | -2156 |
| DOUGLAS       | 3617 | -2187 |
| SWOPE LS      | 4313 | -2883 |
| MISSISSIPPIAN | 4581 | -3151 |
| VIOLA         | 4900 | -3470 |
| SIMPSON       | 5007 | -3600 |