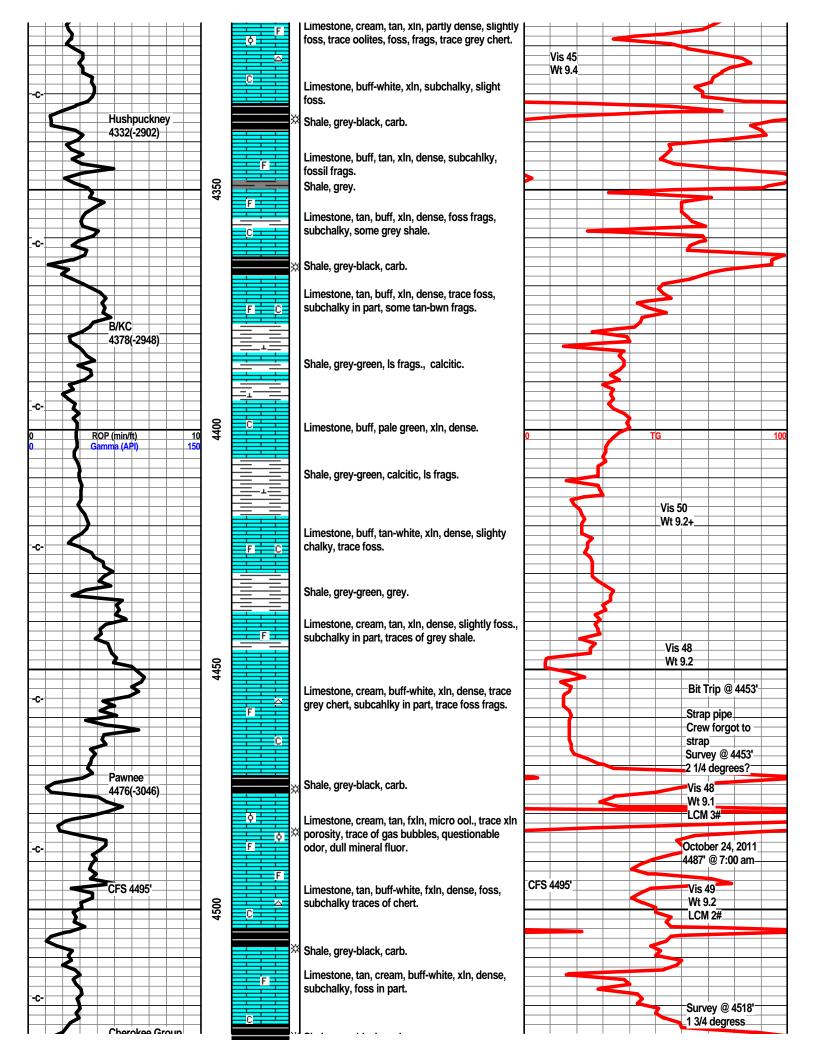

Tops

| Name          | Тор  | Datum |
|---------------|------|-------|
| CHASE         | 1774 | -344  |
| ONAGA         | 2597 | -1167 |
| ELGIN SD      | 3461 | -2031 |
| HEEBNER       | 3586 | -2156 |
| DOUGLAS       | 3617 | -2187 |
| SWOPE LS      | 4313 | -2883 |
| MISSISSIPPIAN | 4581 | -3151 |
| VIOLA         | 4900 | -3470 |
| SIMPSON       | 5007 | -3600 |