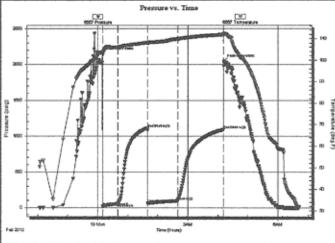

rt: 2012.02.12 @ 10:03:57

#### GENERAL INFORMATION:

Formation:

H-I

Deviated: No 0.00 ft (KB)

Test Type: Conventional Bottom Hole (Reset)

Tester:

Shane McBride

Unit No:

Reference Bevations:

3065.00 ft (KB) 3056.00 ft (CF)

KB to GR/CF:

9.00 ft

Time Tool Opened: 00:09:57 Time Test Ended: 19:00:12

4180.00 ft (KB) To 4243.00 ft (KB) (TVD)

Total Depth: Hole Diameter:

Interval:

4243.00 ft (KB) (TVD)

Whipstock:

7.88 inchesHole Condition: Fair

Serial #: 6667

Press@RunDepth:

Inside

98.66 psig @

4181.00 ft (KB)

Capacity: 2012.02.13 Last Calib.: 8000.00 psig

Start Date: Start Time: 2012.02.12 22:03:57 End Date: End Time:

06:42:12

Time On Btm:

2012.02.13 2012.02.13 @ 00:09:12

Time Off Btm:

2012.02.13 @ 04:11:57

TEST COMMENT: 2 3/4"in blow

No return 3"in blow No return



|       |        | PI       | RESSUR  | E SUMMARY            |
|-------|--------|----------|---------|----------------------|
| 1     | Time   | Pressure | Temp    | Annotation           |
|       | (Min.) | (psig)   | (deg F) |                      |
|       | 0      | 2146.90  | 103.47  | Initial Hydro-static |
|       | 1      | 19.40    | 103.37  | Open To Flow (1)     |
|       | 31     | 56.95    | 106.00  | Shut-In(1)           |
|       | 90     | 1113.64  | 108.00  | End Shut-In(1)       |
| NO.   | 91     | 63.52    | 107.87  | Open To Flow (2)     |
|       | 151    | 98.66    | 109.81  | Shut-In(2)           |
| (dea) | 242    | 1091.04  | 111.85  | End Shut-In(2)       |
| 2     | 243    | 2045.45  | 112.35  | Final Hydro-static   |
|       |        |          |         |