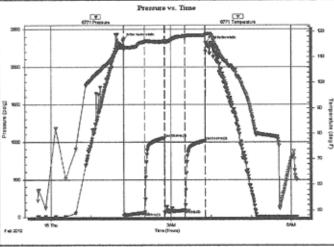

0:35

#### GENERAL INFORMATION:

Formation:

Johnson

Deviated: No Time Tool Opened: 01:49:20

Time Test Ended: 06:25:20

0.00 ft (KB)

Test Type: Conventional Bottom Hole (Reset)

Tester:

Shane McBride

Unit No:

3065.00 ft (KB)

3056.00 ft (CF)

Reference Bevations:

KB to GR/CF:

9.00 ft

Total Depth: Hole Diameter:

Interval:

4565.00 ft (KB) To 4630.00 ft (KB) (TVD) 4630.00 ft (KB) (TVD)

Whipstock:

7.88 inches Hole Condition: Fair

Serial #: 6771 Press@RunDepth: Outside

94.47 psig @

4566.00 ft (KB)

2012.02.16 Last Calib .:

Capacity:

8000.00 psig

Start Date: Start Time:

2012.02.15 23:40:35

End Date: End Time:

06:08:20

Time On Btm:

2012.02.16 2012.02.16 @ 01:49:05

Time Off Btm:

2012.02.16 @ 03:51:50

TEST COMMENT: 1/2"in died back to 1/4"in

No return No blow No return



|                      | PRESSURE SUMMARY |          |         |                      |
|----------------------|------------------|----------|---------|----------------------|
| 1                    | Time             | Pressure | Temp    | Annotation           |
|                      | (Min.)           | (psig)   | (deg F) | *                    |
|                      | 0                | 2363.79  | 113.94  | Initial Hydro-static |
|                      | . 1              | 19.31    | 112.95  | Open To Flow (1)     |
|                      | 32               | 58.99    | 115.98  | Shut-ln(1)           |
|                      | 61               | 1051.72  | 116.17  | End Shut-In(1)       |
| e dese               | 62               | 64.05    | 115,89  | Open To Flow (2)     |
| arry