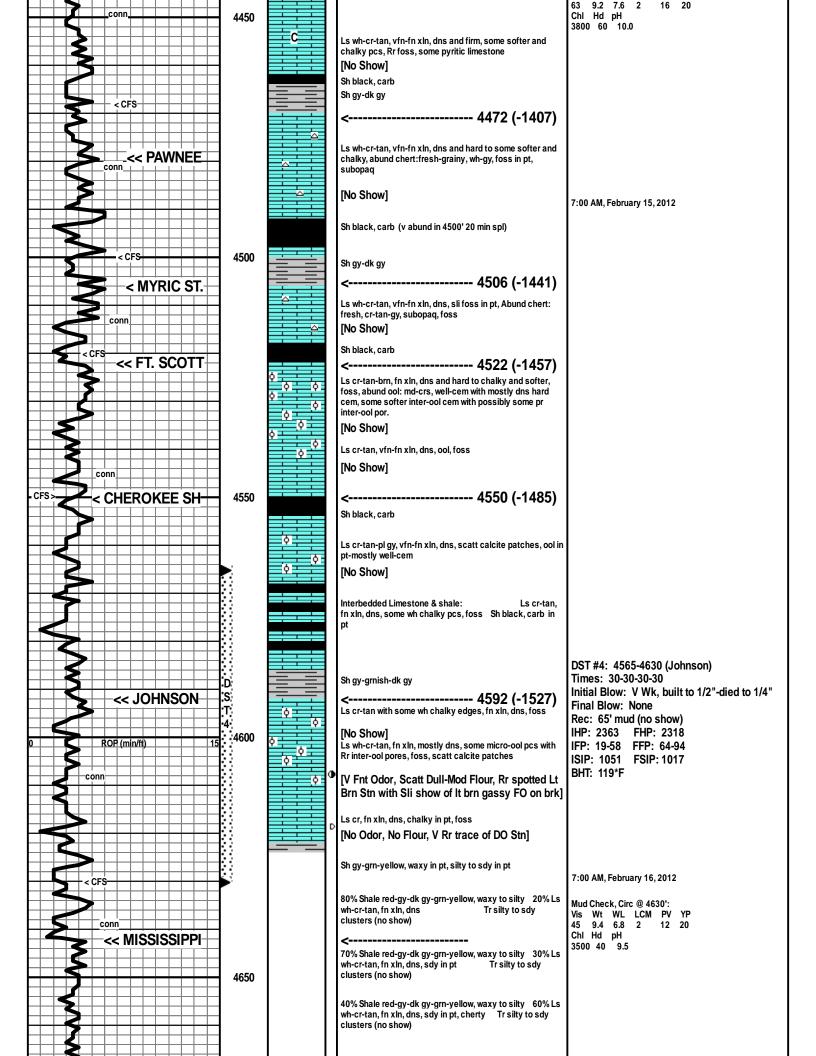

### Tops

| Name       | Тор  | Datum |
|------------|------|-------|
| Anhy       | 2584 | +481  |
| B/Anhy     | 2607 | +458  |
| Heebner    | 4008 | -943  |
| Lansing    | 4044 | -979  |
| Stark      | 4268 | -1203 |
| ВКС        | 4337 | -1272 |
| Marmaton   | 4374 | -1309 |
| Fort Scott | 4524 | -1459 |
| Chero      | 4551 | -1486 |
| Miss       | 4644 | -1579 |