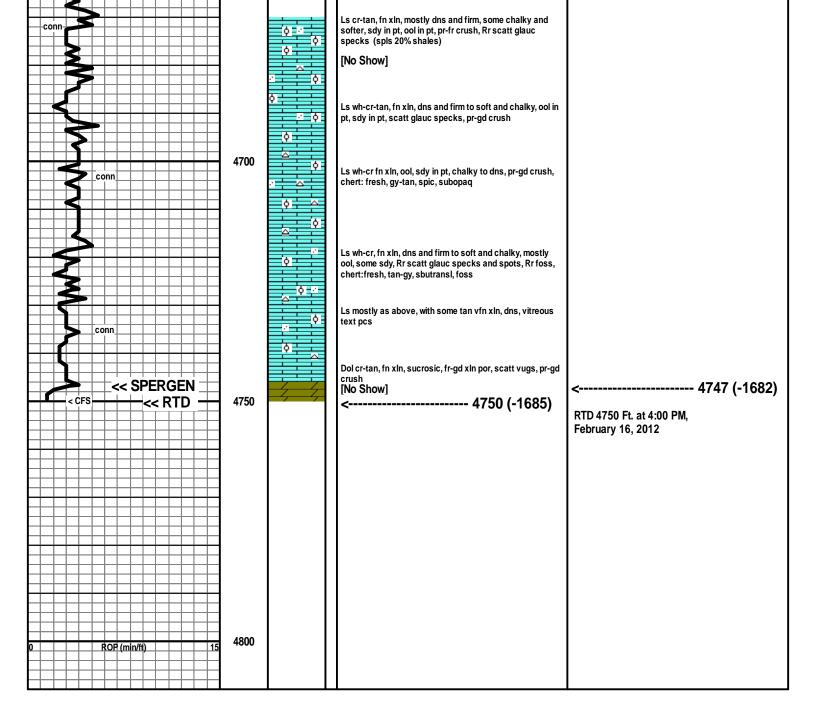

### Tops

| Name       | Тор  | Datum |
|------------|------|-------|
| Anhy       | 2584 | +481  |
| B/Anhy     | 2607 | +458  |
| Heebner    | 4008 | -943  |
| Lansing    | 4044 | -979  |
| Stark      | 4268 | -1203 |
| ВКС        | 4337 | -1272 |
| Marmaton   | 4374 | -1309 |
| Fort Scott | 4524 | -1459 |
| Chero      | 4551 | -1486 |
| Miss       | 4644 | -1579 |