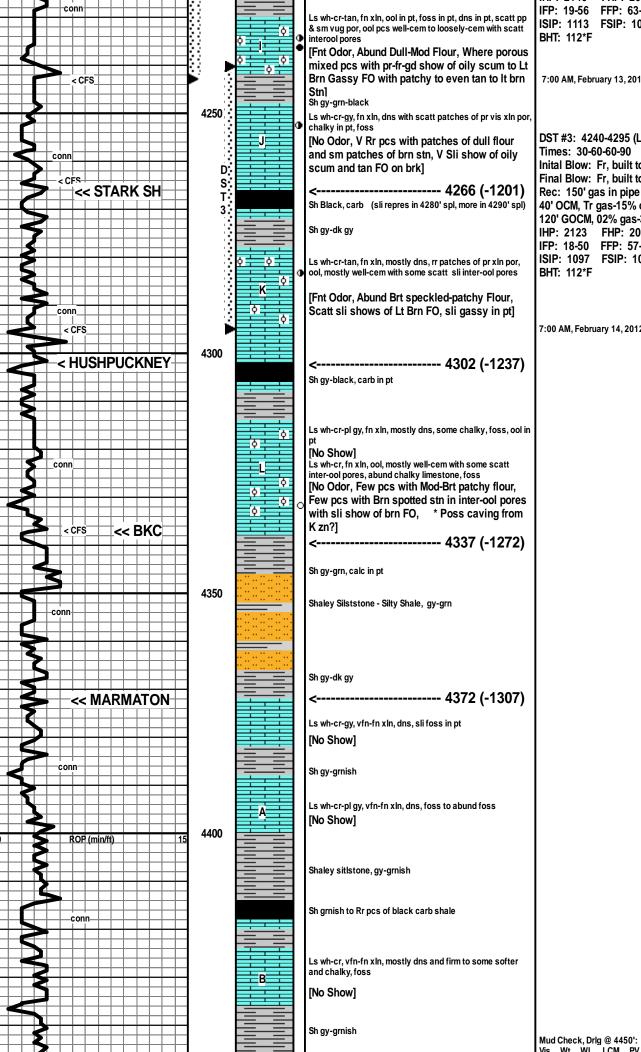

### Tops

| Name       | Тор  | Datum |
|------------|------|-------|
| Anhy       | 2584 | +481  |
| B/Anhy     | 2607 | +458  |
| Heebner    | 4008 | -943  |
| Lansing    | 4044 | -979  |
| Stark      | 4268 | -1203 |
| ВКС        | 4337 | -1272 |
| Marmaton   | 4374 | -1309 |
| Fort Scott | 4524 | -1459 |
| Chero      | 4551 | -1486 |
| Miss       | 4644 | -1579 |