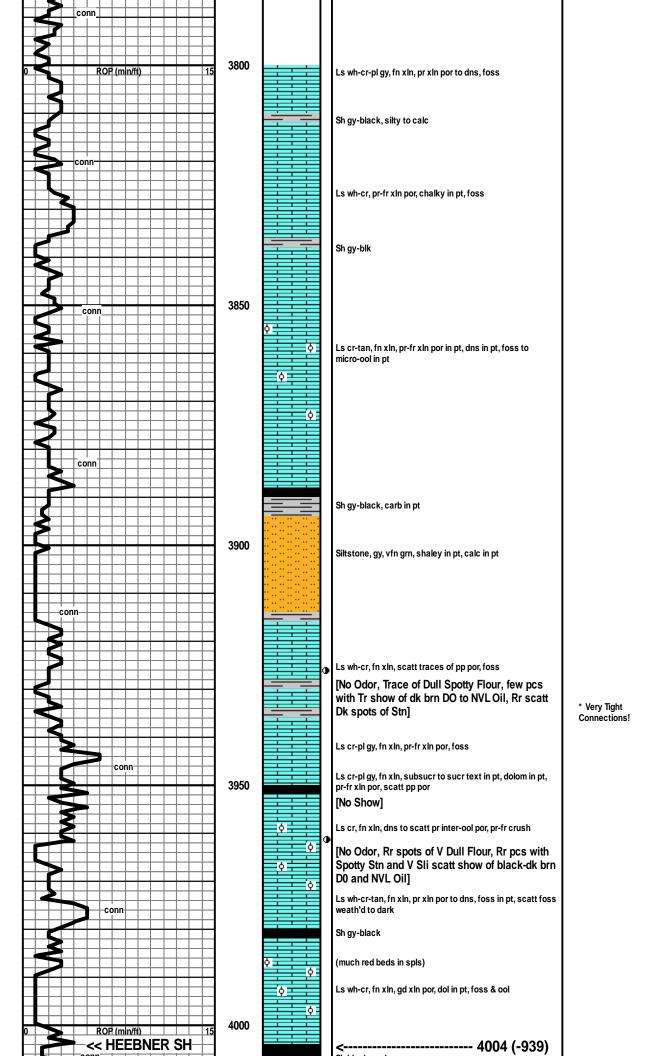

### Tops

| Name       | Тор  | Datum |
|------------|------|-------|
| Anhy       | 2584 | +481  |
| B/Anhy     | 2607 | +458  |
| Heebner    | 4008 | -943  |
| Lansing    | 4044 | -979  |
| Stark      | 4268 | -1203 |
| ВКС        | 4337 | -1272 |
| Marmaton   | 4374 | -1309 |
| Fort Scott | 4524 | -1459 |
| Chero      | 4551 | -1486 |
| Miss       | 4644 | -1579 |