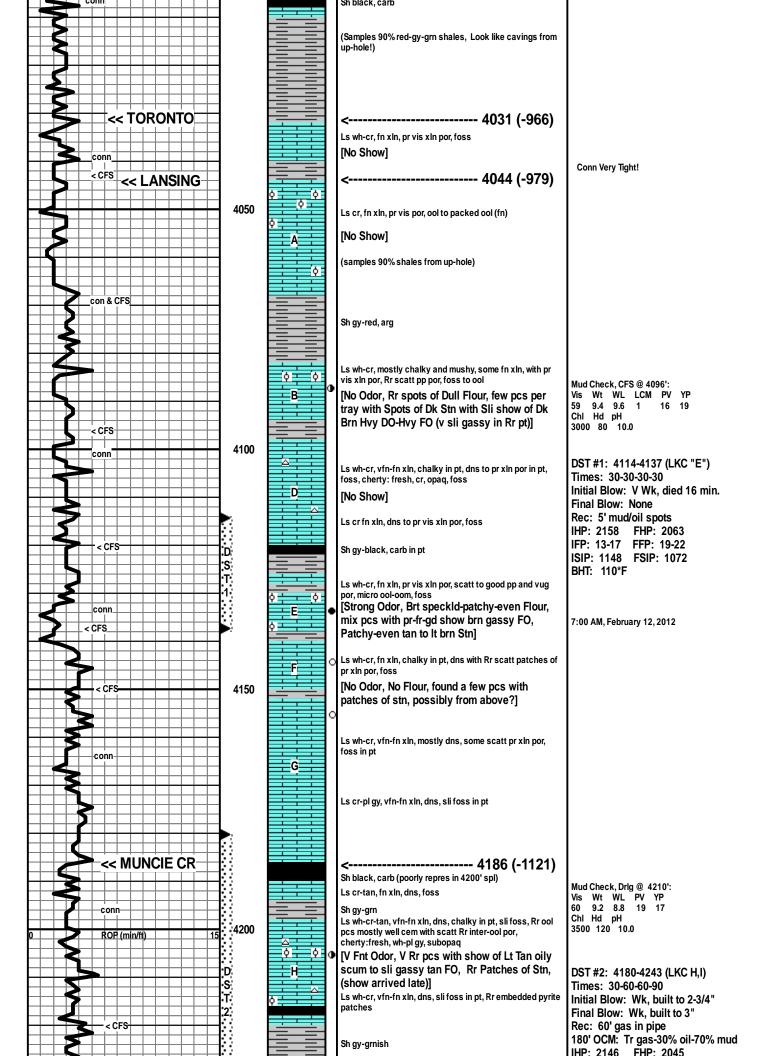

### Tops

| Name       | Тор  | Datum |
|------------|------|-------|
| Anhy       | 2584 | +481  |
| B/Anhy     | 2607 | +458  |
| Heebner    | 4008 | -943  |
| Lansing    | 4044 | -979  |
| Stark      | 4268 | -1203 |
| ВКС        | 4337 | -1272 |
| Marmaton   | 4374 | -1309 |
| Fort Scott | 4524 | -1459 |
| Chero      | 4551 | -1486 |
| Miss       | 4644 | -1579 |