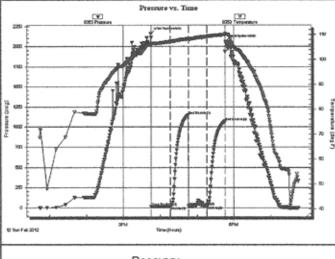

12:43:34

#### GENERAL INFORMATION:

Time Tool Opened: 15:45:19

Time Test Ended: 20:00:04

Formation:

E

Deviated:

No Whipstock: 0.00 ft (KB)

Test Type: Conventional Bottom Hole (Initial)

Tester:

Shane McBride

Unit No:

3065.00 ft (KB)

3056.00 ft (CF)

55

Reference Bevations:

KB to GR/CF: 9.00 ft

Interval: Total Depth: 4114.00 ft (KB) To 4137.00 ft (KB) (TVD) 4137.00 ft (KB) (TVD)

Hole Diameter:

7.88 inches Hole Condition: Fair

Serial #: 8353 Press@RunDepth: Outside

22.04 psig @

4115.00 ft (KB)

Capacity:

8000.00 psig

Start Date: Start Time:

2012.02.12 12:43:34

End Date: End Time: 2012.02.12 19:45:04 Last Calib .: Time On Btm:

2012.02.12 2012.02.12 @ 15:44:34

Time Off Btm:

2012.02.12 @ 17:46:04

TEST COMMENT: 1/4"in blow died in 16 min

No return No blow No return



|                     |        | PI       | RESSUR  | E SUMMARY            |
|---------------------|--------|----------|---------|----------------------|
| 1                   | Time   | Pressure | Temp    | Annotation           |
|                     | (Min.) | (psig)   | (deg F) |                      |
|                     | 0      | 2158.61  | 106.00  | Initial Hydro-static |
|                     | 1      | 13.34    | 105.96  | Open To Flow (1)     |
|                     | 32     | 17.91    | 107.19  | Shut-In(1)           |
| -                   | 62     | 1148.54  | 108.35  | End Shut-In(1)       |
| Temperatura (deg F) | 62     | 19.27    | 108.20  | Open To Flow (2)     |
| abuta               | 92     | 22.04    | 109.32  | Shut-ln(2)           |
| Sap)                | 121