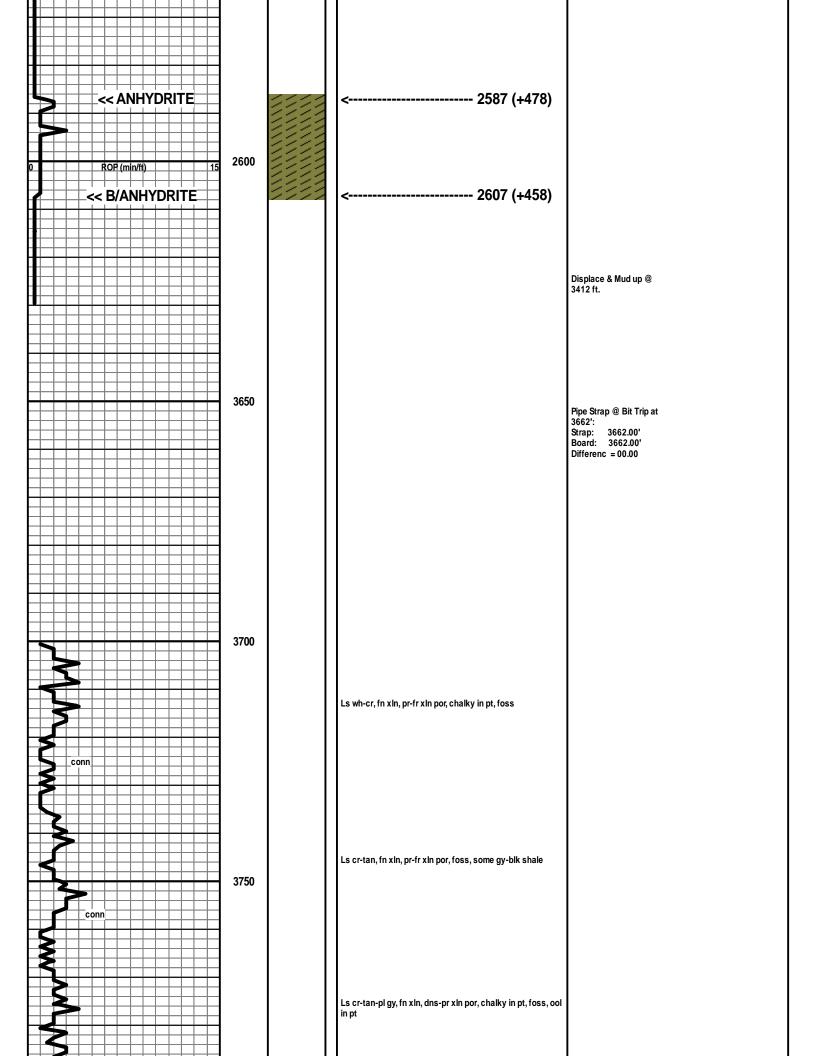

### Tops

| Name       | Тор  | Datum |
|------------|------|-------|
| Anhy       | 2584 | +481  |
| B/Anhy     | 2607 | +458  |
| Heebner    | 4008 | -943  |
| Lansing    | 4044 | -979  |
| Stark      | 4268 | -1203 |
| ВКС        | 4337 | -1272 |
| Marmaton   | 4374 | -1309 |
| Fort Scott | 4524 | -1459 |
| Chero      | 4551 | -1486 |
| Miss       | 4644 | -1579 |