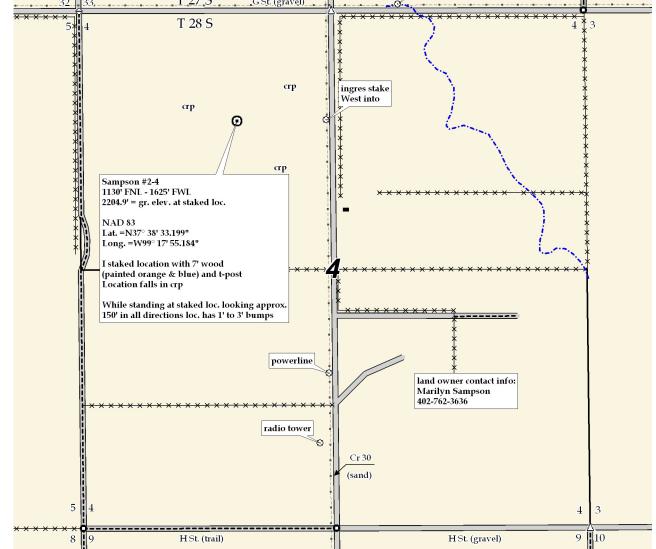

## P.O. Box 2324

Garden City, Kansas 67846 Office/Fax: (620) 276-6159

Cell: (620) 272-1499 **Sampson # 2-4** Strata Exploration, Inc. LEASE NAME 1130' FNL - 1625' FWL **Kiowa County, KS 28s** <u>18w</u> LOCATION SPOT COUNTY Twp. GR. ELEVATION: 1" =1000' SCALE: **Directions:** From approx. 1 ½ mile West of the center of Jan. 19<sup>th</sup>, 2012 Greensburg Ks at the intersection of Hwy 54 & Hwy 183 - Now go DATE STAKED: 2.8 mile North on Hwy 183 - Now go 1 mile East on G St to the Ben R. MEASURED BY: NW corner of section 4-28s-18w - Now go 0.5 mile East on G St -Luke R. DRAWN BY: Now go 0.2 mile South on Cr 30 to ingress stake West into – Now Bobby K. AUTHORIZED BY: go approx. 1010' West through crp into staked location. Final ingress must be verified with land owner or Operator. This drawing does not constitute a monumented survey or a land survey plat This drawing is for construction purposes only powerline (sand) 33 T 27.S G St. (gravel) T 28 S crp ingres stake West into crp