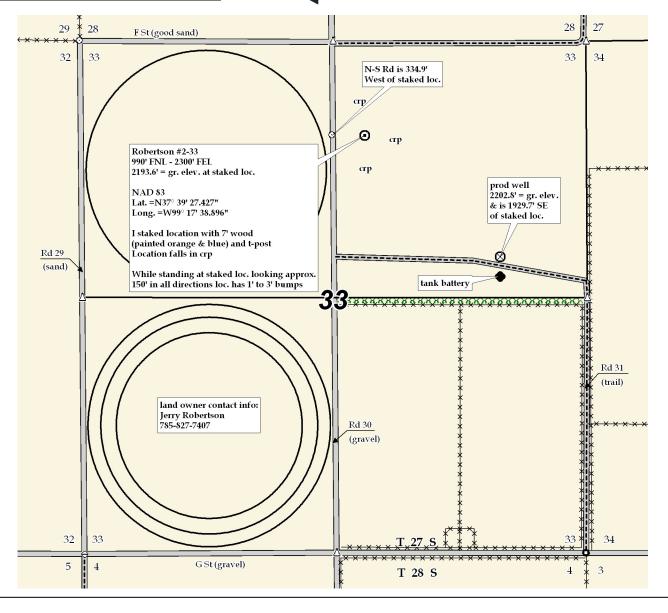

## **Pro-Stake LLC**

Oil Field & Construction Site Staking

P.O. Box 2324 Garden City, Kansas 67846 Office/Fax: (620) 276-6159 Cell: (620) 272-1499

**b020812-r** 

Robertson #2-33 **Strata Exploration** LEASE NAME 990' FNL - 2300' FEL **Kiowa County, KS 33 27s** <u>18w</u>

COUNTY Twp. 1" =1000'

LOCATION SPOT

SCALE: Feb. 8<sup>th</sup>, 2012 DATE STAKED: Ben R. MEASURED BY: Luke R. DRAWN BY: Bobby K. AUTHORIZED BY:

This drawing does not constitute a monumented survey or a land survey plat.

This drawing is for construction purposes only.

GR. ELEVATION: 2193.6°

**Directions:** From approx. 1 ½ mile West of Greensburg, KS at the intersection of Hwy 54 & Hwy 183 - Now go 2.7 mile North on Hwy 183 - Now go 1 mile East on G St to the SW corner of section 33-27s-18w - Now go 0.5 mile East on G St -Now go 0.8 mile North on Rd 30 to ingress East into – Now go 335' East through crp into staked location.

Final ingress must be verified with land owner or Operator.