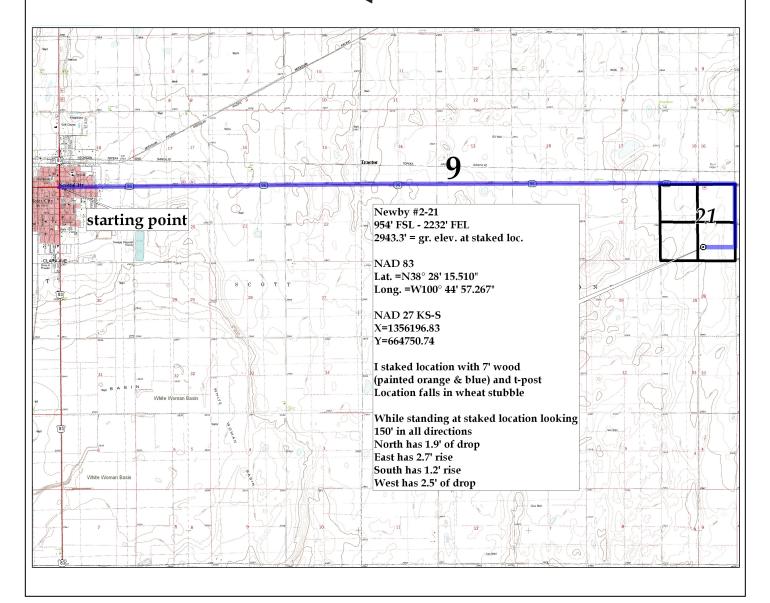

21

**18s** 

Twp.

31w

LEASE NAME 954' FSL - 2232' FEL

LOCATION SPOT

Newby #2-21

N/A SCALE: \_ Jan. 19<sup>th</sup>, 2012 DATE STAKED:

AUTHORIZED BY:\_

COUNTY

Scott County, KS

Luke R. MEASURED BY: Luke R. DRAWN BY: \_ Evan M.

This drawing does not constitute a monumented survey or a land survey plat

This drawing is for construction purposes only

GR. ELEVATION: 2943.3°

**Directions:** From the center of Scott City, KS at the intersection of Hwy 83 & Hwy 96 - Now go 9 miles East on Hwy 96 to the NE corner section 21-18s-21w - Now go 0.8 mile South on Union Rd to ingress stake West into - Now go 2232' West through wheat stubble into staked location.

Final ingress must be verified with land owner or Operator.