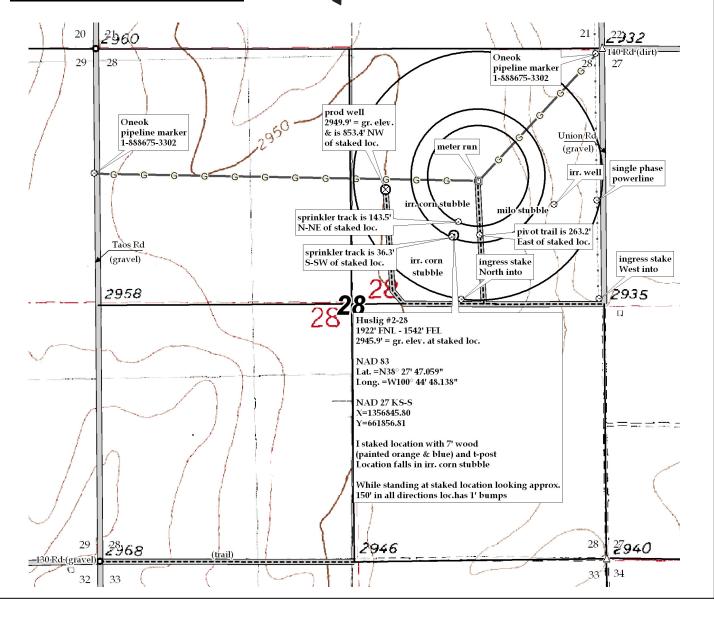

## Pro-Stake LLC

Oil Field & Construction Site Staking

P.O. Box 2324

Garden City, Kansas 67846 Office/Fax: (620) 276-6159

Cell: (620) 272-1499 Berexco, Inc. **Huslig #2-28** OPERATOR LEASE NAME Scott County, KS 28 1922' FNL – 1542' FEL **18s** 31w LOCATION SPOT COUNTY Twp. GR. ELEVATION: 2945.9° 1" =1000' SCALE: Jan 19<sup>th</sup>, 2012 DATE STAKED: **Directions:** From the center of Scott City, KS at the Luke R. MEASURED BY: 96 - Now go 1 mile South on Union Rd to the NE corner of Luke R. DRAWN BY: section 28-18s-31w - Now go 0.5 mile South on Union Rd to Evan M. AUTHORIZED BY:

This drawing does not constitute a monumented survey or a land survey plat.

q012012k

This drawing is for construction purposes only.

intersection of Hwy 83 & Hwy 96 - Now go 9 miles East on Hwy ingress stake West into - Now go 0.3 mile West on lease rd to ingress stake North into - Now go approx. 730' North through irr. corn stubble into staked location.

Final ingress must be verified with land owner or Operator.