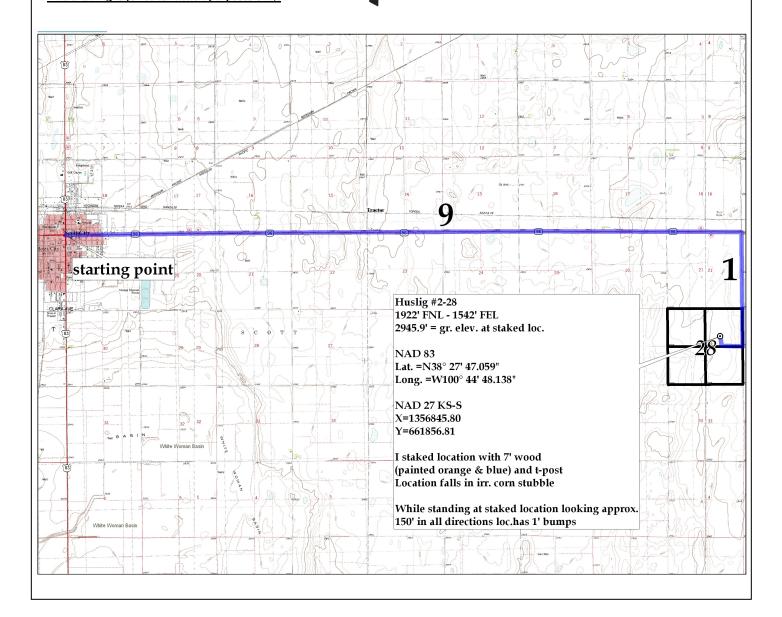

**Huslig #2-28** 

LEASE NAME

Scott County, KS COUNTY

28

**18s** 

Twp.

31w

1922' FNL - 1542' FEL

This drawing is for construction purposes only.

GR. ELEVATION: 2945.9°

**Directions:** From the center of Scott City, KS at the intersection of Hwy 83 & Hwy 96 - Now go 9 miles East on Hwy 96 – Now go 1 mile South on Union Rd to the NE corner of section 28-18s-31w - Now go 0.5 mile South on Union Rd to ingress stake West into - Now go 0.3 mile West on lease rd to ingress stake North into - Now go approx. 730' North through irr. corn stubble into staked location.