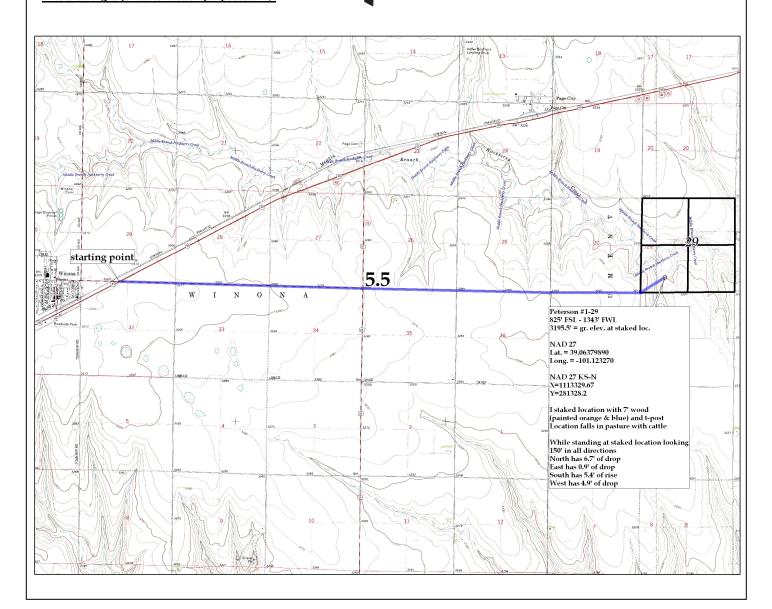

OPERATOR

a081211-y

29 11s 34w

Peterson #1-29
LEASE NAME

825' FSL - 1343' FWL

LOCATION SPOT

SCALE: N/A

DATE STAKED: Aug. 10<sup>th</sup>, 2011

MEASURED BY: Ben R.

DRAWN BY: Luke R.

AUTHORIZED BY: Ken D.

This drawing does not constitute a monumented survey or a land survey plat.

This drawing is for construction purposes only.

GR. ELEVATION: 3195.5°

**Directions:** From approx. 0.3 mile East of the NE corner of Winona Ks at the intersection of Hwy 40 & 5<sup>th</sup> St/Apache Acre Rd – Now go 5.5 mile East on Apache Acre Rd to the SW corner of section 29-11s-34w & ingress stake NE into – Now go approx. 1630' NE through pasture into staked location.