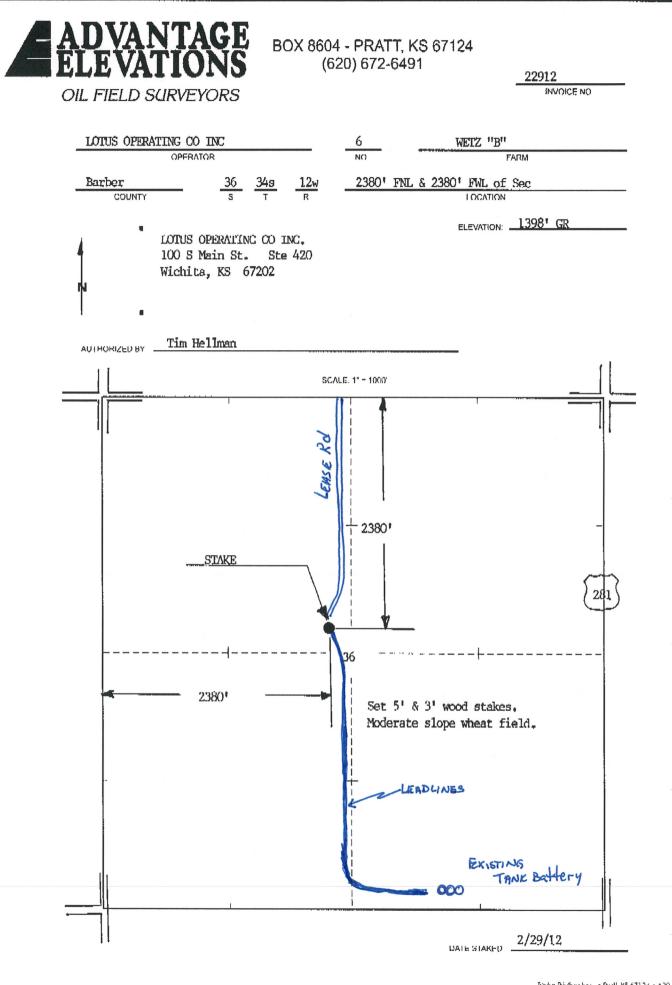

### IN ALL CASES PLOT THE INTENDED WELL ON THE PLAT BELOW

In all cases, please fully complete this side of the form. Include items 1 through 5 at the bottom of this page.

| Operator:                                                            | Location of Well: County:                                          |
|----------------------------------------------------------------------|--------------------------------------------------------------------|
| Lease:                                                               | feet from N / S Line of Section                                    |
| Well Number:                                                         | feet from E / W Line of Section                                    |
| Field:                                                               | Sec Twp S. R E 🗌 W                                                 |
| Number of Acres attributable to well:<br>QTR/QTR/QTR/QTR of acreage: | Is Section: Regular or Irregular                                   |
|                                                                      | If Section is Irregular, locate well from nearest corner boundary. |
|                                                                      | Section corner used: NE NW SE SW                                   |

PLAT

Show location of the well. Show footage to the nearest lease or unit boundary line. Show the predicted locations of lease roads, tank batteries, pipelines and electrical lines, as required by the Kansas Surface Owner Notice Act (House Bill 2032). You may attach a separate plat if desired. 2380 ft.

#### In plotting the proposed location of the well, you must show:

- 1. The manner in which you are using the depicted plat by identifying section lines, i.e. 1 section, 1 section with 8 surrounding sections, 4 sections, etc.
- 2. The distance of the proposed drilling location from the south / north and east / west outside section lines.
- 3. The distance to the nearest lease or unit boundary line (in footage).
- If proposed location is located within a prorated or spaced field a certificate of acreage attribution plat must be attached: (C0-7 for oil wells; CG-8 for gas wells).
- 5. The predicted locations of lease roads, tank batteries, pipelines, and electrical lines.