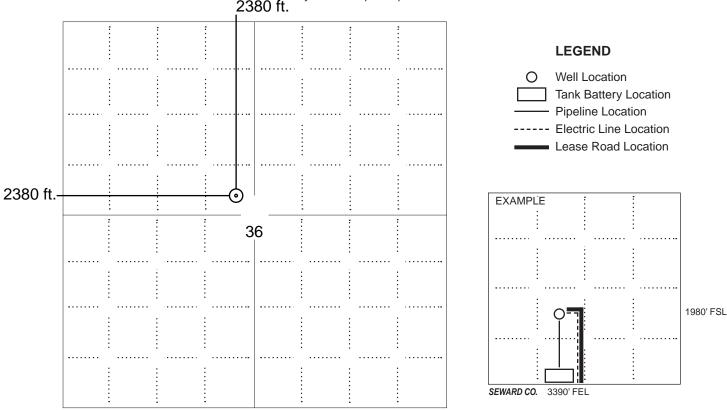

### IN ALL CASES PLOT THE INTENDED WELL ON THE PLAT BELOW

In all cases, please fully complete this side of the form. Include items 1 through 5 at the bottom of this page.

| Operator:                                                            | Location of Well: County:                                          |
|----------------------------------------------------------------------|--------------------------------------------------------------------|
| Lease:                                                               | feet from N / S Line of Section                                    |
| Well Number:                                                         | feet from E / W Line of Section                                    |
| Field:                                                               | Sec Twp S. R E 🗌 W                                                 |
| Number of Acres attributable to well:<br>QTR/QTR/QTR/QTR of acreage: | Is Section: Regular or Irregular                                   |
|                                                                      | If Section is Irregular, locate well from nearest corner boundary. |
|                                                                      | Section corner used: NE NW SE SW                                   |

PLAT

Show location of the well. Show footage to the nearest lease or unit boundary line. Show the predicted locations of lease roads, tank batteries, pipelines and electrical lines, as required by the Kansas Surface Owner Notice Act (House Bill 2032). You may attach a separate plat if desired. 2380 ft.

NOTE: In all cases locate the spot of the proposed drilling locaton.

#### In plotting the proposed location of the well, you must show:

- 1. The manner in which you are using the depicted plat by identifying section lines, i.e. 1 section, 1 section with 8 surrounding sections, 4 sections, etc.
- 2. The distance of the proposed drilling location from the south / north and east / west outside section lines.
- 3. The distance to the nearest lease or unit boundary line (in footage).
- If proposed location is located within a prorated or spaced field a certificate of acreage attribution plat must be attached: (C0-7 for oil wells; CG-8 for gas wells).
- 5. The predicted locations of lease roads, tank batteries, pipelines, and electrical lines.