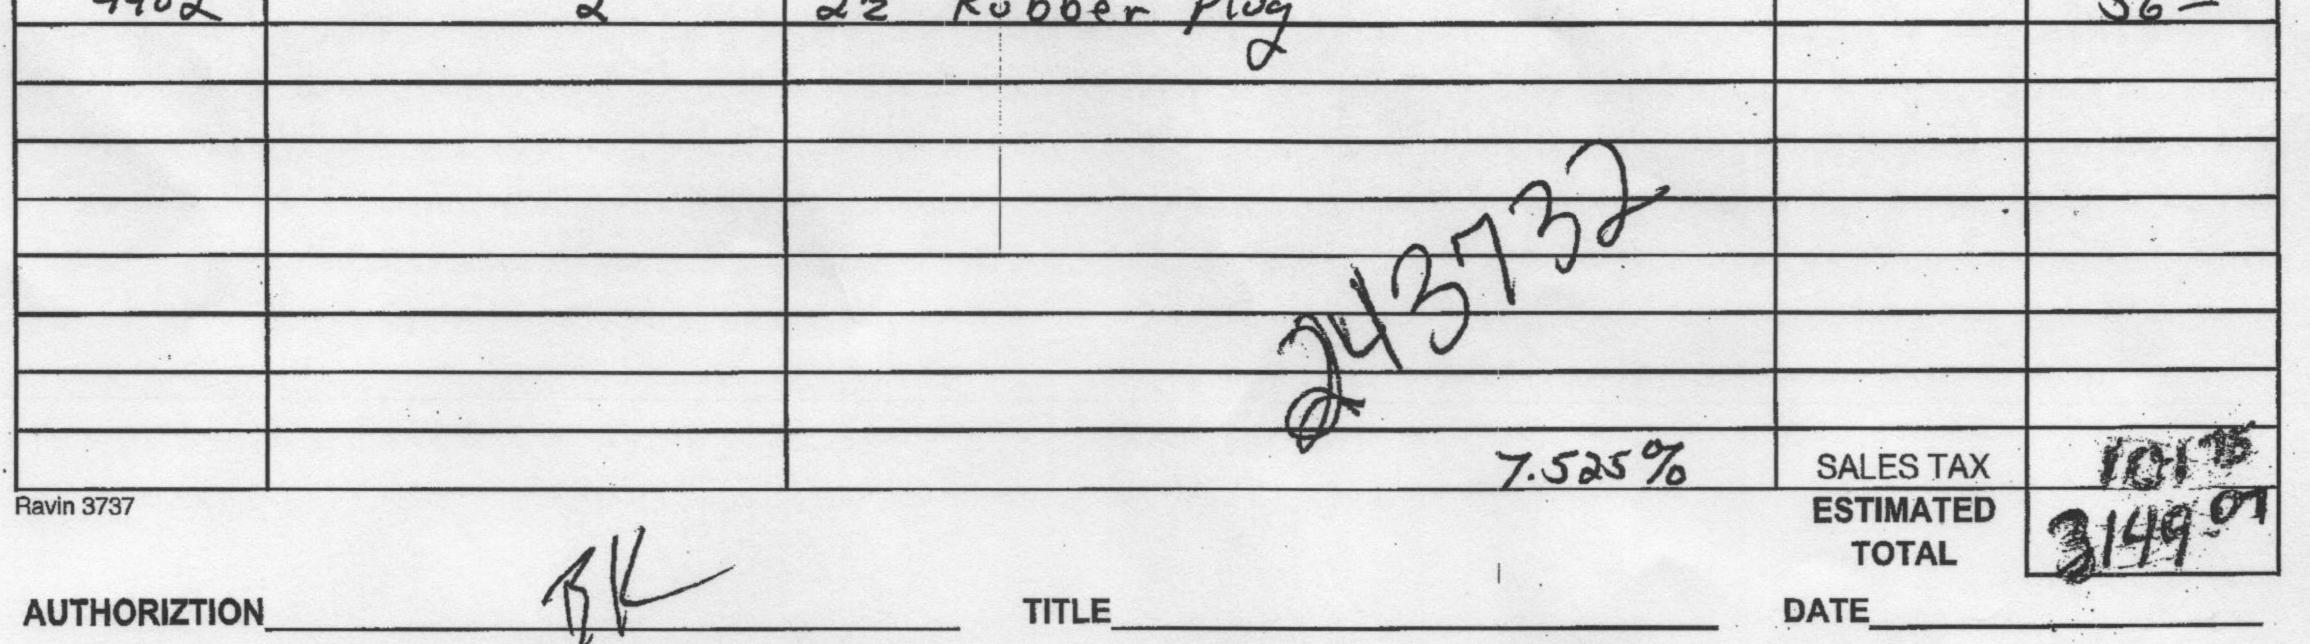

# CONSOLIDATED Oil Well Services, LLC

PO Box 884, Chanute, KS 66720

32788 TICKET NUMBER LOCATION Othaina KS FOREMAN Fred Maden

## FIELD TICKET & TREATMENT REPORT CEMENT

|                         | OWNSHIP RANGE                                                                                                                      |                                                                                                                                                                                                                                                                                                                                                                                              |
|-------------------------|------------------------------------------------------------------------------------------------------------------------------------|----------------------------------------------------------------------------------------------------------------------------------------------------------------------------------------------------------------------------------------------------------------------------------------------------------------------------------------------------------------------------------------------|
| NW 14                   | 14 22                                                                                                                              | 50                                                                                                                                                                                                                                                                                                                                                                                           |
|                         |                                                                                                                                    |                                                                                                                                                                                                                                                                                                                                                                                              |
| TRUCK#                  | DRIVER TRUCK #                                                                                                                     | DRIVER                                                                                                                                                                                                                                                                                                                                                                                       |
| 506 F                   | REMAD Satel                                                                                                                        | 1 mrs                                                                                                                                                                                                                                                                                                                                                                                        |
| 495 CA                  | SKEN GK                                                                                                                            | 0                                                                                                                                                                                                                                                                                                                                                                                            |
| 369 HA                  | R BEC XID                                                                                                                          |                                                                                                                                                                                                                                                                                                                                                                                              |
| 503 (1                  | EXPAR CAP                                                                                                                          |                                                                                                                                                                                                                                                                                                                                                                                              |
| PTH 785' CAS            | NG SIZE & WEIGHT 278                                                                                                               | EVF                                                                                                                                                                                                                                                                                                                                                                                          |
|                         | OTHER                                                                                                                              |                                                                                                                                                                                                                                                                                                                                                                                              |
| al/sk CEM               | ENT LEFT in CASING 22                                                                                                              | Plug                                                                                                                                                                                                                                                                                                                                                                                         |
| RAT                     | 5BPM                                                                                                                               | 0                                                                                                                                                                                                                                                                                                                                                                                            |
|                         |                                                                                                                                    |                                                                                                                                                                                                                                                                                                                                                                                              |
| el 1/2 * Pheno S        | al/sk. Cemi                                                                                                                        | at to                                                                                                                                                                                                                                                                                                                                                                                        |
|                         |                                                                                                                                    |                                                                                                                                                                                                                                                                                                                                                                                              |
|                         |                                                                                                                                    |                                                                                                                                                                                                                                                                                                                                                                                              |
| A Jalua Ch              | the cashe                                                                                                                          |                                                                                                                                                                                                                                                                                                                                                                                              |
|                         |                                                                                                                                    |                                                                                                                                                                                                                                                                                                                                                                                              |
|                         |                                                                                                                                    |                                                                                                                                                                                                                                                                                                                                                                                              |
|                         | 10540                                                                                                                              |                                                                                                                                                                                                                                                                                                                                                                                              |
|                         | ruce made                                                                                                                          |                                                                                                                                                                                                                                                                                                                                                                                              |
|                         |                                                                                                                                    | ••<br>•••••                                                                                                                                                                                                                                                                                                                                                                                  |
|                         |                                                                                                                                    |                                                                                                                                                                                                                                                                                                                                                                                              |
| N of SERVICES or PRODUC | UNIT PRICE                                                                                                                         | TOTAL                                                                                                                                                                                                                                                                                                                                                                                        |
|                         |                                                                                                                                    | TOTAL                                                                                                                                                                                                                                                                                                                                                                                        |
|                         |                                                                                                                                    | 925-95                                                                                                                                                                                                                                                                                                                                                                                       |
|                         |                                                                                                                                    | 925-95                                                                                                                                                                                                                                                                                                                                                                                       |
| age                     |                                                                                                                                    | 925-95                                                                                                                                                                                                                                                                                                                                                                                       |
| age                     |                                                                                                                                    | 975-5<br>12005<br>N/C                                                                                                                                                                                                                                                                                                                                                                        |
| age<br>Truck            |                                                                                                                                    | 975-5<br>12005<br>N/c<br>3305                                                                                                                                                                                                                                                                                                                                                                |
| /                       |                                                                                                                                    | 975-5<br>12005<br>N/c<br>3305                                                                                                                                                                                                                                                                                                                                                                |
| Truck                   |                                                                                                                                    | 975-5<br>12005<br>N/c<br>3305                                                                                                                                                                                                                                                                                                                                                                |
| Truck<br>Iix Coment     |                                                                                                                                    | 975-9<br>12000<br>12000<br>2700                                                                                                                                                                                                                                                                                                                                                              |
| Truck                   |                                                                                                                                    | 975-9<br>12000<br>12000<br>2700                                                                                                                                                                                                                                                                                                                                                              |
|                         | 495 CA<br>369 HA<br>503 CE<br>PTH 785' CASI<br>al/sk CEMI<br>RATE<br># Premium Gel<br>al 1/2 Pheno Se<br>M Displace<br>aler. Press | <u>495</u> CASKEN GIC<br><u>369</u> HARBEC<br><u>503</u> CECPAR CAP<br>PTH <u>785</u> CASING SIZE & WEIGHT <u>278</u><br>OTHER<br>Mal/sk <u>CEMENT LEFT in CASING 2/2</u><br>RATE <u>5 B PM</u><br># <u>Premium Gel Flush.</u> <u>Mikv</u><br>wel 1/2 # <u>Pheno Seal/sk.</u> <u>Ceme</u><br><u>101er.</u> <u>Pressure to 800 # F</u><br>at value. Shot in <u>casing</u><br><u>Fund Madu</u> |