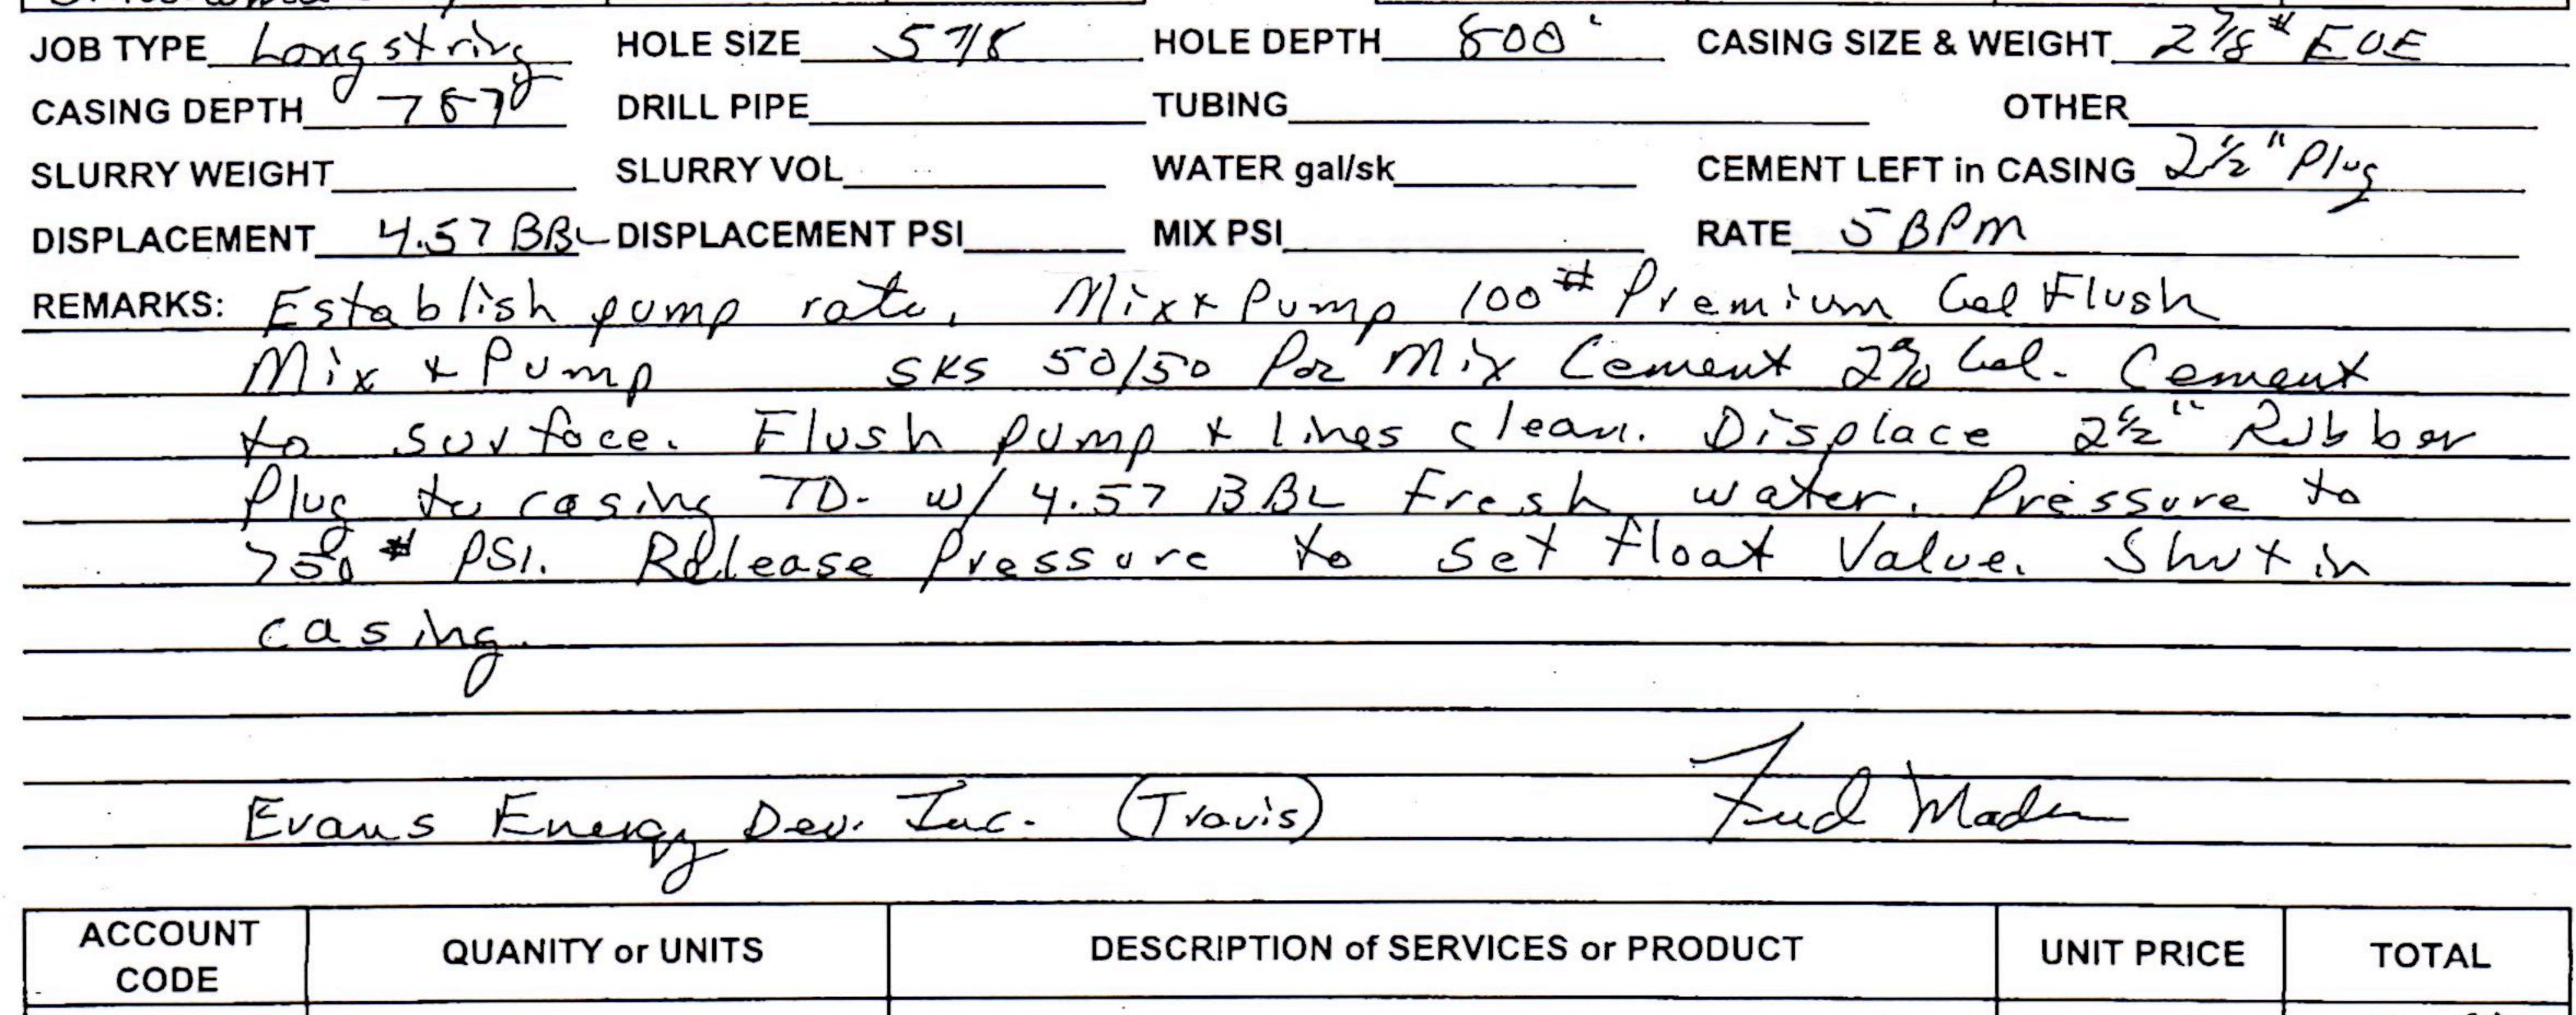

## FIELD TICKET & TREATMENT REPORT

CEMENT SECTION WELL NAME & NUMBER TOWNSHIP RANGE COUNTY CUSTOMER # DATE 41 Homan SEIL 20 AN 7806 11/29/11 20 CUSTOMER Tail water Inc. TRUCK # DRIVER TRUCK# DRIVER MAD MAILING ADDRESS 506 Safety FREMAD ABB Avondale DR. HARBEC 6421 495 STATE ZIP CODE 370 CITY GM GARMOO 510 OIL 73116 RYA CIN Oklahoma (i 25

| 5401   | /        | PUMP CHARGE            | 495 | 97509  |
|--------|----------|------------------------|-----|--------|
| 5406   | 0        | MILEAGE Truck on Lease |     | ALIC   |
| 5402   | 787      | Cosing Kookoge.        |     | N/C    |
| 5407A  | 174.6    | Ton miles              |     | 22000  |
| 5502C  | レントレ     | 80 BBL Vac Truck       |     | 13500- |
|        |          |                        |     |        |
|        |          |                        |     |        |
| 1124   | 102 s Ks | 50/50 Por Mix Cenut    |     | 106590 |
| 1118-B | 272#     | Promiun Cel            |     | 5440   |
| 4402   | ·)       | 2/2" Rubber Plug       | 5   | 2800   |
|        |          |                        |     |        |
|        |          |                        |     |        |
|        |          |                        |     |        |
| * *    |          |                        |     |        |
|        |          |                        |     |        |