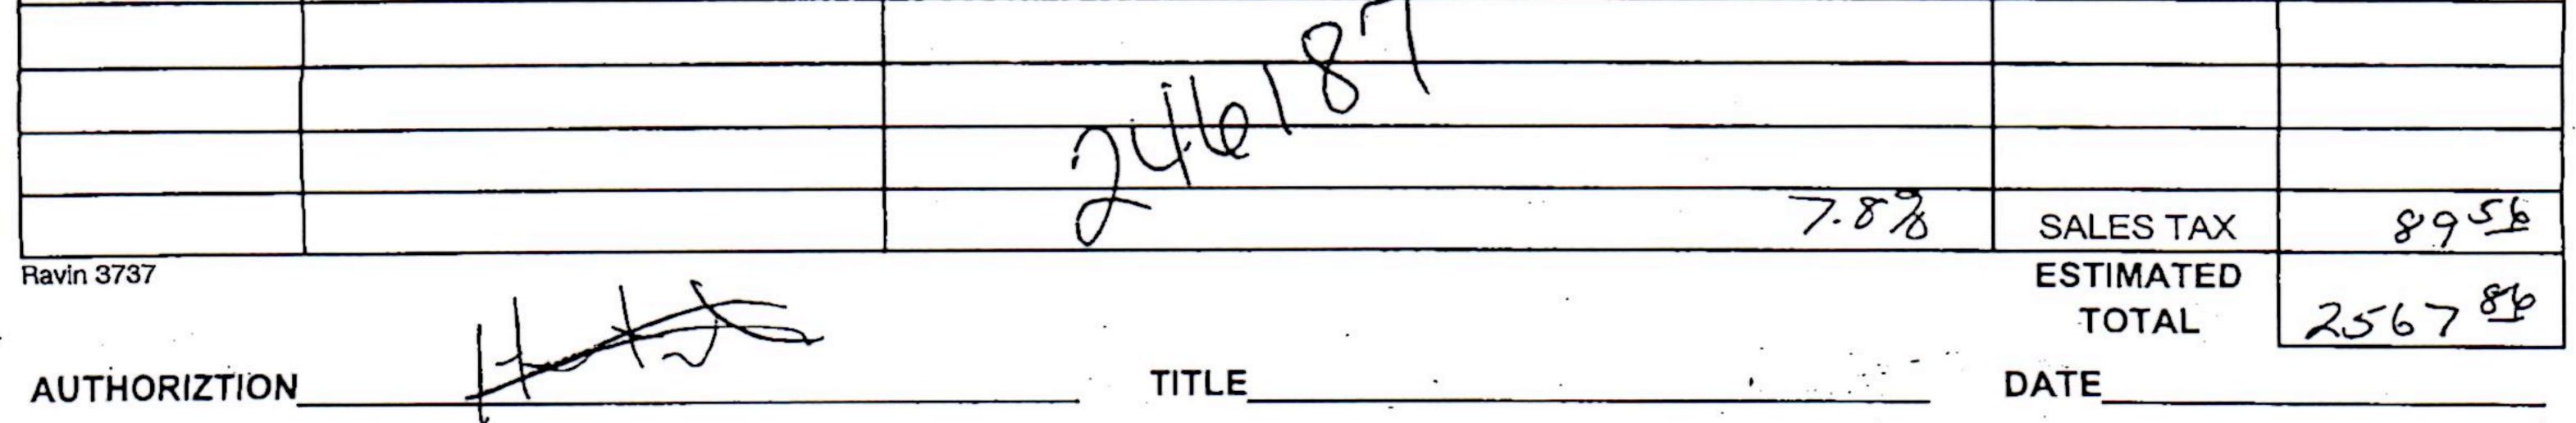

| 5401   | /        | PUMP CHARGE            | 495 | 97509  |
|--------|----------|------------------------|-----|--------|
| 5406   | 0        | MILEAGE Truck on Lease |     | ALIC   |
| 5402   | 787      | Cosing Kookoge.        |     | N/C    |
| 5407A  | 174.6    | Ton miles              |     | 22000  |
| 5502C  | レントレ     | 80 BBL Vac Truck       |     | 13500- |
|        |          |                        |     |        |
|        |          |                        |     |        |
| 1124   | 102 s Ks | 50/50 Por Mix Cenut    |     | 106590 |
| 1118-B | 272#     | Promiun Cel            |     | 5440   |
| 4402   | ·)       | 2/2" Rubber Plug       | 5   | 2800   |
|        |          |                        |     |        |
|        |          |                        |     |        |
|        |          |                        |     |        |
| * *    |          |                        |     |        |
|        |          |                        |     |        |