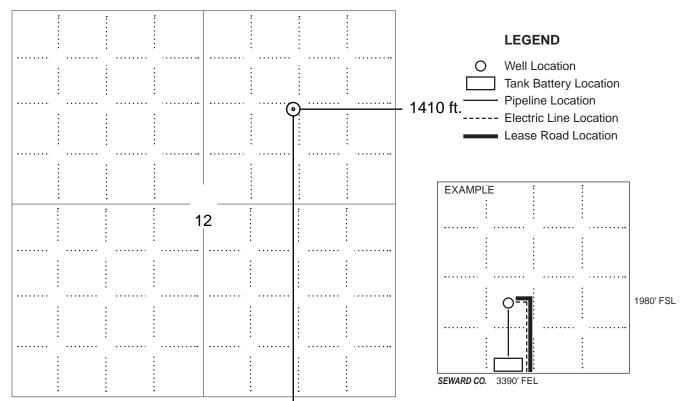

Well will not be drilled or Permit Expired Date: \_

Signature of Operator or Agent:

| For KCC    | Use:   |
|------------|--------|
| Effective  | Date:  |
| District # | ·      |
| SGA?       | Yes No |

## KANSAS CORPORATION COMMISSION OIL & GAS CONSERVATION DIVISION

1076122

Form C-1

March 2010

Form must be Typed

Form must be Signed

All blanks must be Filled