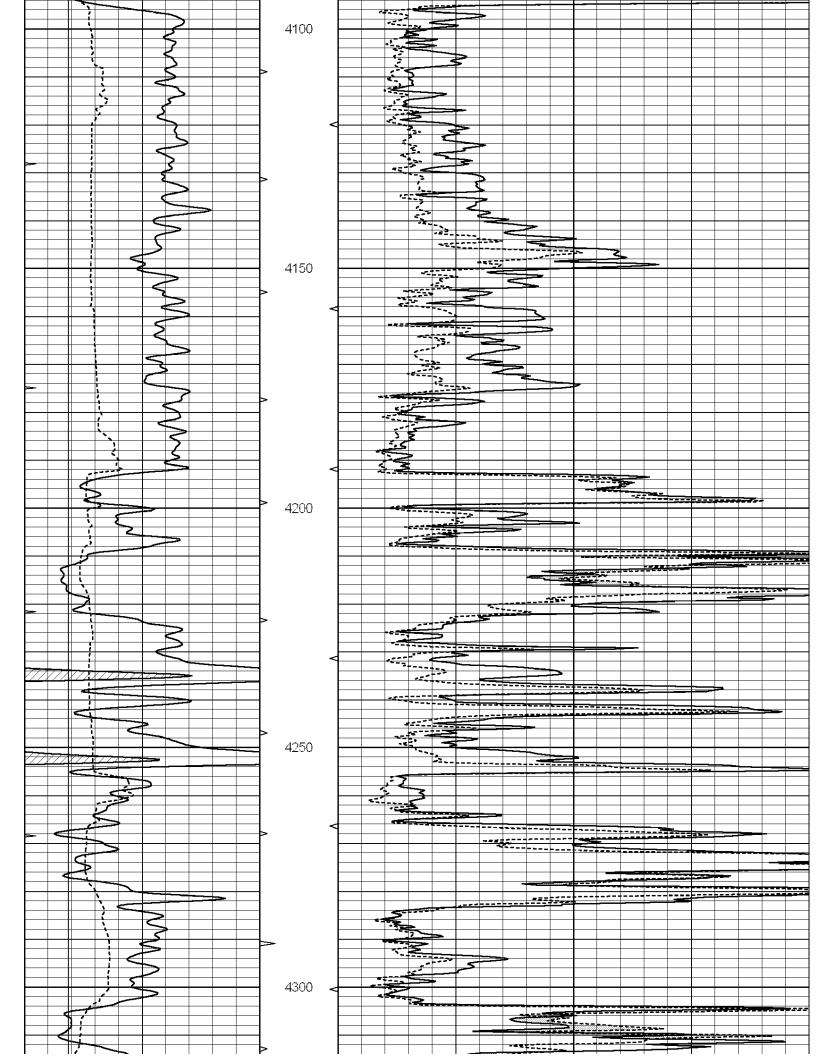

## Tops

| Name             | Тор  | Datum |
|------------------|------|-------|
| Heebner          | 4250 | -2115 |
| Lansing          | 4414 | -2279 |
| BKC              | 4865 | -2730 |
| Marmaton         | 4908 | -2773 |
| Cherokee Shale   | 5017 | -2879 |
| Miss Warsaw      | 5081 | -2946 |
| Kinderhook Shale | 5554 | -3419 |
| Viola            | 5583 | -3448 |
| Arbuckle         | 5892 | -3757 |