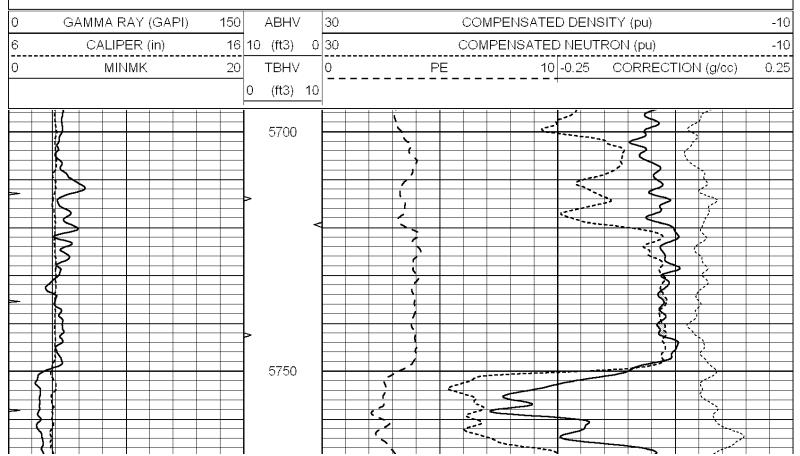

## Tops

| Name             | Тор  | Datum |
|------------------|------|-------|
| Heebner          | 4250 | -2115 |
| Lansing          | 4414 | -2279 |
| BKC              | 4865 | -2730 |
| Marmaton         | 4908 | -2773 |
| Cherokee Shale   | 5017 | -2879 |
| Miss Warsaw      | 5081 | -2946 |
| Kinderhook Shale | 5554 | -3419 |
| Viola            | 5583 | -3448 |
| Arbuckle         | 5892 | -3757 |