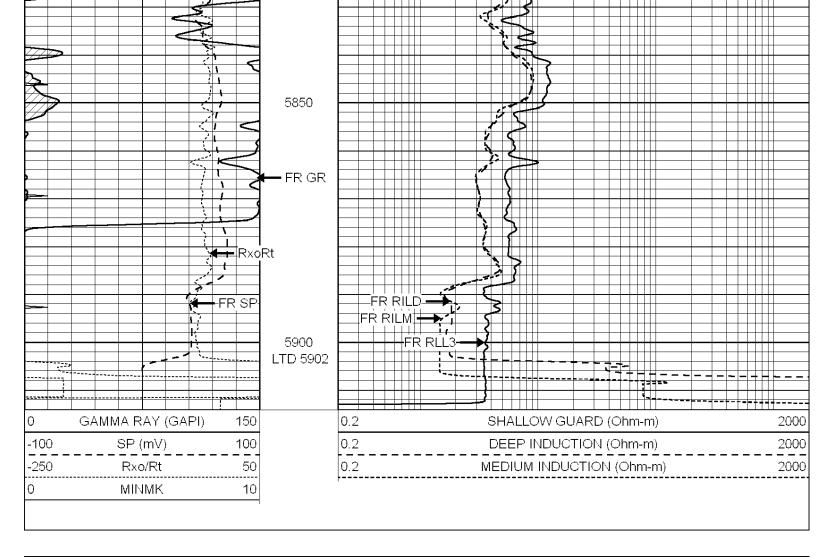

## All Electric Logs Run

| Dual Receiver Cement Bond Log      |
|------------------------------------|
| Dual Induction Log                 |
| Compensated Density/Neutron Pe Log |
| Micro Log                          |

## Tops

| Name             | Тор  | Datum |
|------------------|------|-------|
| Heebner          | 4250 | -2115 |
| Lansing          | 4414 | -2279 |
| BKC              | 4865 | -2730 |
| Marmaton         | 4908 | -2773 |
| Cherokee Shale   | 5017 | -2879 |
| Miss Warsaw      | 5081 | -2946 |
| Kinderhook Shale | 5554 | -3419 |
| Viola            | 5583 | -3448 |
| Arbuckle         | 5892 | -3757 |