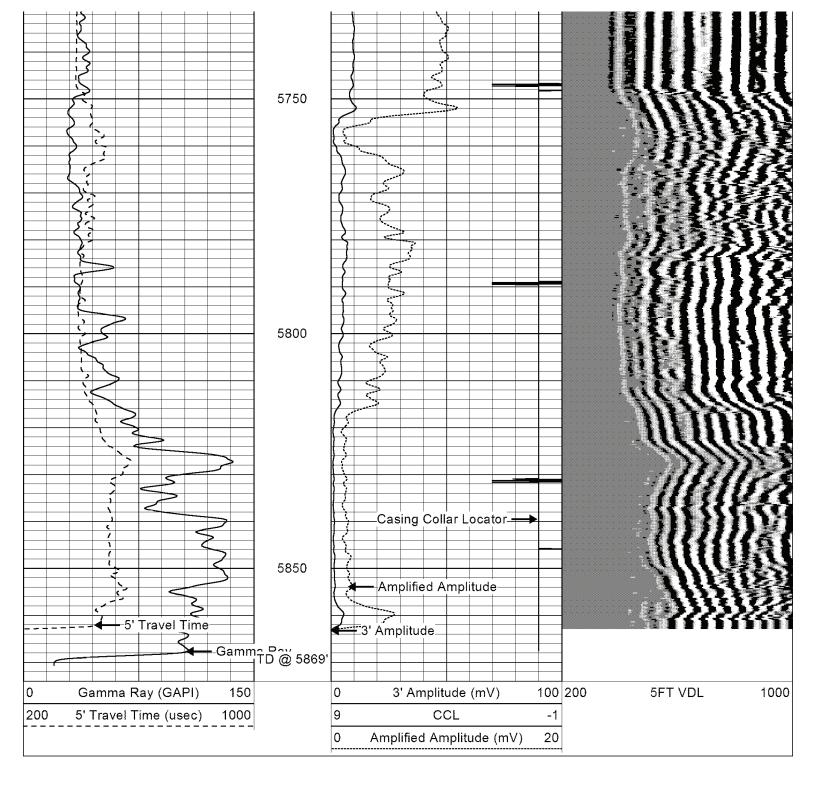

## All Electric Logs Run

| Dual Receiver Cement Bond Log      |
|------------------------------------|
| Dual Induction Log                 |
| Compensated Density/Neutron Pe Log |
| Micro Log                          |