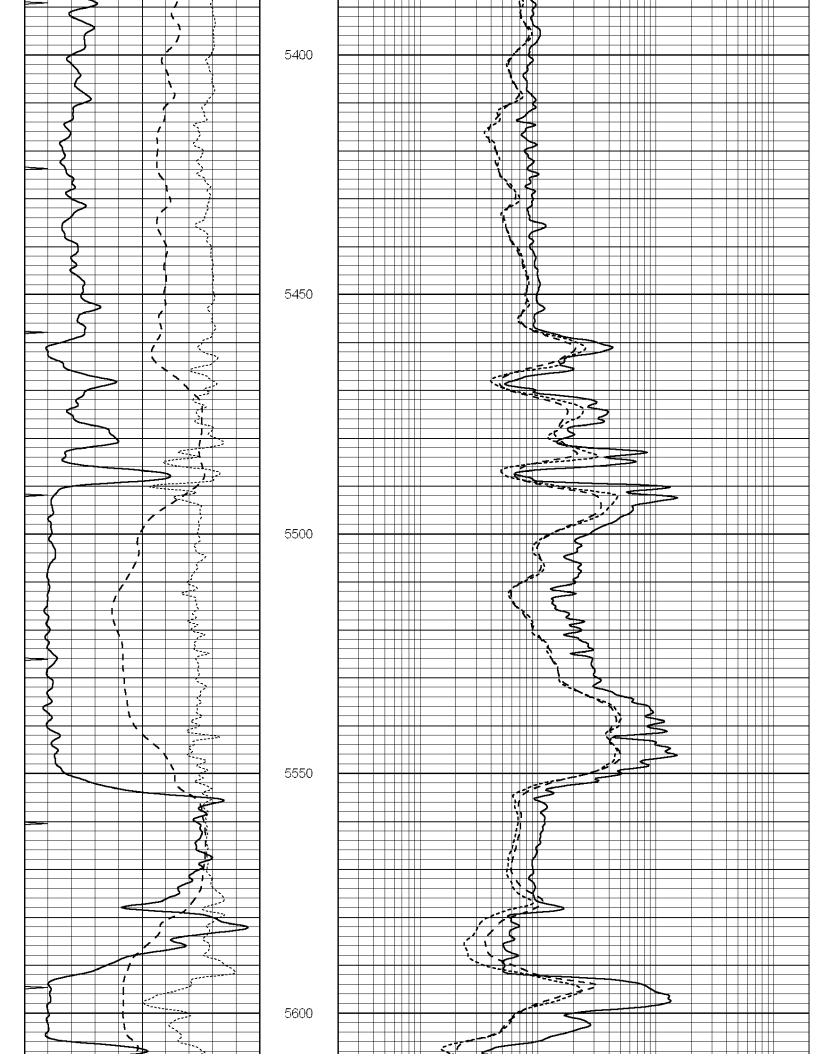

## Tops

| Name             | Тор  | Datum |
|------------------|------|-------|
| Heebner          | 4250 | -2115 |
| Lansing          | 4414 | -2279 |
| BKC              | 4865 | -2730 |
| Marmaton         | 4908 | -2773 |
| Cherokee Shale   | 5017 | -2879 |
| Miss Warsaw      | 5081 | -2946 |
| Kinderhook Shale | 5554 | -3419 |
| Viola            | 5583 | -3448 |
| Arbuckle         | 5892 | -3757 |