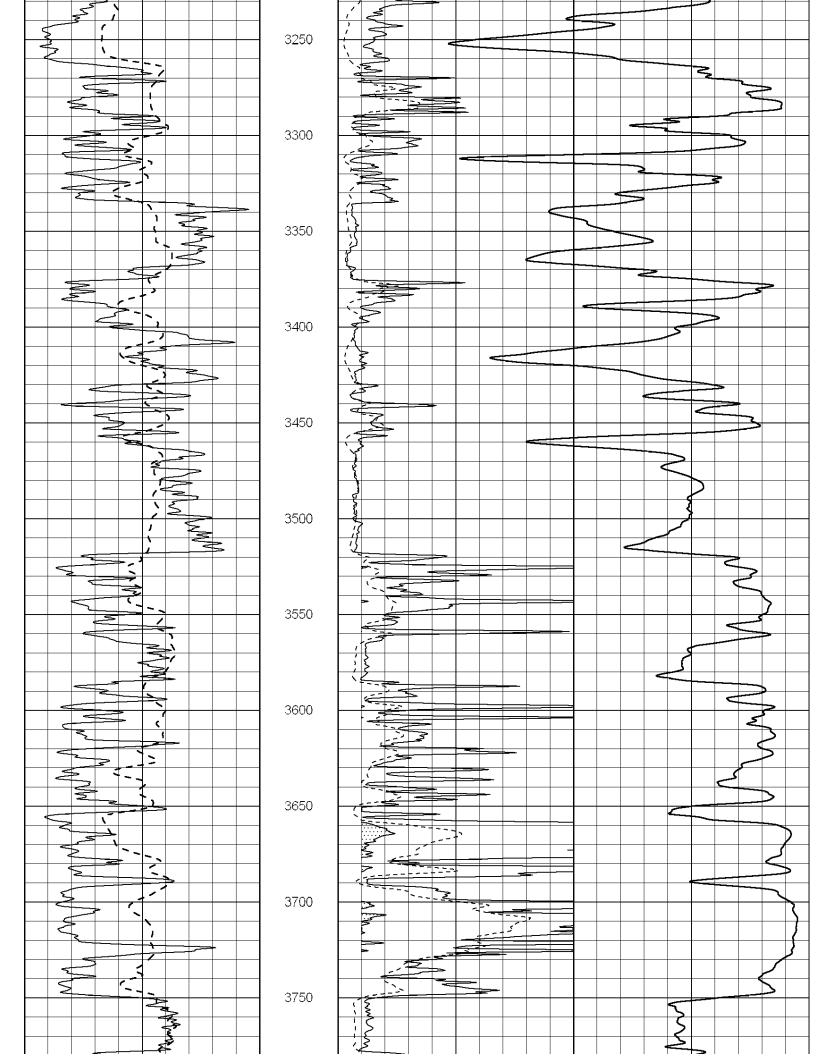

Side Two

| Operator Name:                                                                                 |                                                  |                                     |                                | _ Lease N            | lame:     |                        |                                           | Well #:           |          |                         |
|------------------------------------------------------------------------------------------------|--------------------------------------------------|-------------------------------------|--------------------------------|----------------------|-----------|------------------------|-------------------------------------------|-------------------|----------|-------------------------|
| Sec Twp                                                                                        | S. R                                             | East                                | West                           | County:              |           |                        |                                           |                   |          |                         |
| INSTRUCTIONS: Sh<br>time tool open and clo<br>recovery, and flow rate<br>line Logs surveyed. A | osed, flowing and shu<br>es if gas to surface te | t-in pressures,<br>st, along with f | whether sh<br>inal chart(s     | nut-in press         | ure reach | ed static level,       | hydrostatic pres                          | ssures, bottom h  | ole temp | erature, fluid          |
| Drill Stem Tests Taker<br>(Attach Additional S                                                 |                                                  | Yes                                 | No                             |                      | Log       | y Formation            | n (Top), Depth a                          | nd Datum          |          | Sample                  |
| Samples Sent to Geo                                                                            | logical Survey                                   | Yes                                 | No                             |                      | Name      |                        |                                           | Тор               | I        | Datum                   |
| Cores Taken<br>Electric Log Run<br>Electric Log Submitte<br>(If no, Submit Copy                | d Electronically                                 | Yes Yes Yes                         | ☐ No<br>☐ No<br>☐ No           |                      |           |                        |                                           |                   |          |                         |
| List All E. Logs Run:                                                                          |                                                  |                                     |                                |                      |           |                        |                                           |                   |          |                         |
|                                                                                                |                                                  | Report all                          | CASING I                       |                      | New       | Used mediate, producti | on, etc.                                  |                   |          |                         |
| Purpose of String                                                                              | Size Hole<br>Drilled                             | Size Ca<br>Set (In C                | sing                           | Weigi<br>Lbs. /      | ht        | Setting<br>Depth       | Type of<br>Cement                         | # Sacks<br>Used   | , ,,     | and Percent<br>dditives |
|                                                                                                |                                                  |                                     |                                |                      |           |                        |                                           |                   |          |                         |
|                                                                                                |                                                  | AI                                  | DDITIONAL                      | CEMENTIN             | G / SQUE  | EZE RECORD             |                                           |                   |          |                         |
| Purpose:  Perforate Protect Casing Plug Back TD Plug Off Zone                                  | Depth<br>Top Bottom                              | Type of Co                          | ement                          | # Sacks              | Used      |                        | Type and                                  | Percent Additives |          |                         |
|                                                                                                |                                                  |                                     |                                |                      |           |                        |                                           |                   |          |                         |
| Shots Per Foot                                                                                 | PERFORATI<br>Specify I                           | ON RECORD -<br>Footage of Each      | Bridge Plugs<br>Interval Perfo | s Set/Type<br>orated |           |                        | cture, Shot, Cemei<br>mount and Kind of N |                   | d<br>    | Depth                   |
|                                                                                                |                                                  |                                     |                                |                      |           |                        |                                           |                   |          |                         |
|                                                                                                |                                                  |                                     |                                |                      |           |                        |                                           |                   |          |                         |
| TUBING RECORD:                                                                                 | Size:                                            | Set At:                             |                                | Packer At:           |           | Liner Run:             |                                           |                   |          |                         |
| Date of First, Resumed                                                                         | Production, SWD or EN                            |                                     | ducing Meth                    | od:                  |           | as Lift C              | Yes No                                    | 0                 |          |                         |
| Estimated Production<br>Per 24 Hours                                                           | Oil                                              | Bbls.                               |                                | Mcf                  | Water     |                        | ols.                                      | Gas-Oil Ratio     |          | Gravity                 |
| DISPOSITIO                                                                                     | ON OF GAS:                                       |                                     | M                              | IETHOD OF            | COMPLET   | ION:                   |                                           | PRODUCTIO         | ON INTER | VAL:                    |
| Vented Sold                                                                                    | Used on Lease                                    | Open                                | Hole (Specify)                 | Perf.                | Dually (  |                        | nmingled<br>mit ACO-4)                    |                   |          |                         |

## All Electric Logs Run

| Dual Receiver Cement Bond Log      |
|------------------------------------|
| Dual Induction Log                 |
| Compensated Density/Neutron Pe Log |
| Micro Log                          |

## Tops

| Name             | Тор  | Datum |
|------------------|------|-------|
| Heebner          | 4250 | -2115 |
| Lansing          | 4414 | -2279 |
| BKC              | 4865 | -2730 |
| Marmaton         | 4908 | -2773 |
| Cherokee Shale   | 5017 | -2879 |
| Miss Warsaw      | 5081 | -2946 |
| Kinderhook Shale | 5554 | -3419 |
| Viola            | 5583 | -3448 |
| Arbuckle         | 5892 | -3757 |