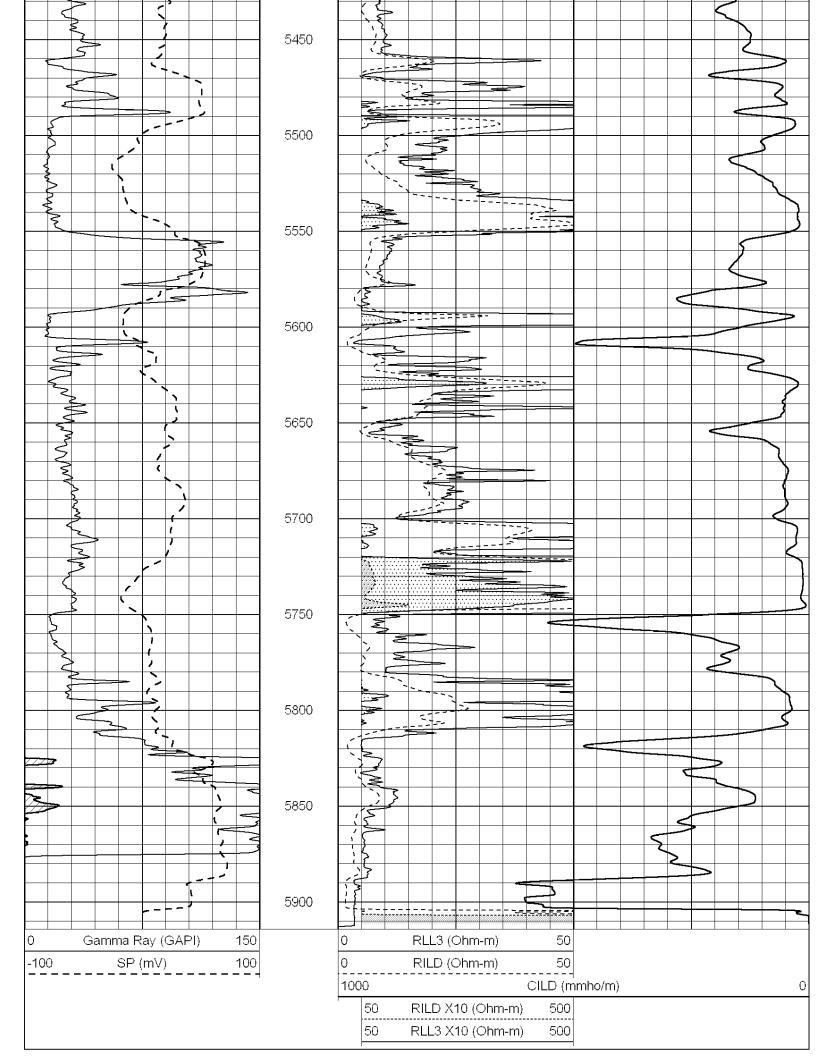

## Tops

| Name             | Тор  | Datum |
|------------------|------|-------|
| Heebner          | 4250 | -2115 |
| Lansing          | 4414 | -2279 |
| BKC              | 4865 | -2730 |
| Marmaton         | 4908 | -2773 |
| Cherokee Shale   | 5017 | -2879 |
| Miss Warsaw      | 5081 | -2946 |
| Kinderhook Shale | 5554 | -3419 |
| Viola            | 5583 | -3448 |
| Arbuckle         | 5892 | -3757 |