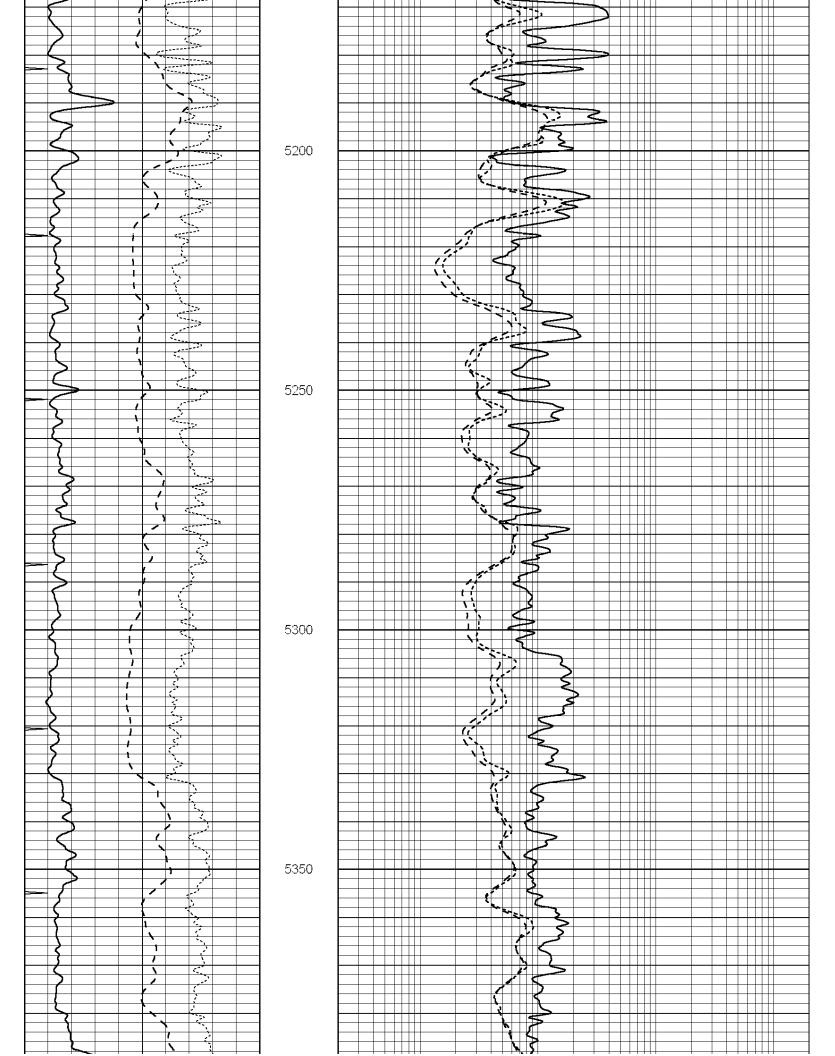

## Tops

| Name             | Тор  | Datum |
|------------------|------|-------|
| Heebner          | 4250 | -2115 |
| Lansing          | 4414 | -2279 |
| BKC              | 4865 | -2730 |
| Marmaton         | 4908 | -2773 |
| Cherokee Shale   | 5017 | -2879 |
| Miss Warsaw      | 5081 | -2946 |
| Kinderhook Shale | 5554 | -3419 |
| Viola            | 5583 | -3448 |
| Arbuckle         | 5892 | -3757 |