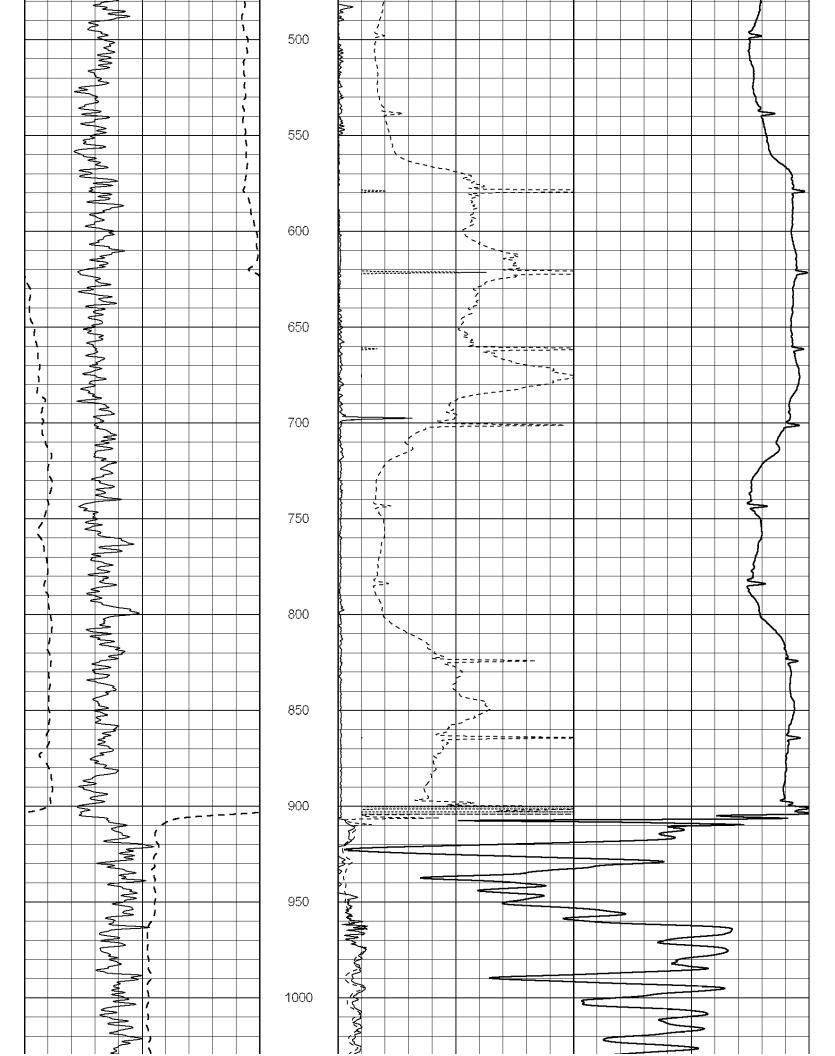

## Tops

| Name             | Тор  | Datum |
|------------------|------|-------|
| Heebner          | 4250 | -2115 |
| Lansing          | 4414 | -2279 |
| BKC              | 4865 | -2730 |
| Marmaton         | 4908 | -2773 |
| Cherokee Shale   | 5017 | -2879 |
| Miss Warsaw      | 5081 | -2946 |
| Kinderhook Shale | 5554 | -3419 |
| Viola            | 5583 | -3448 |
| Arbuckle         | 5892 | -3757 |