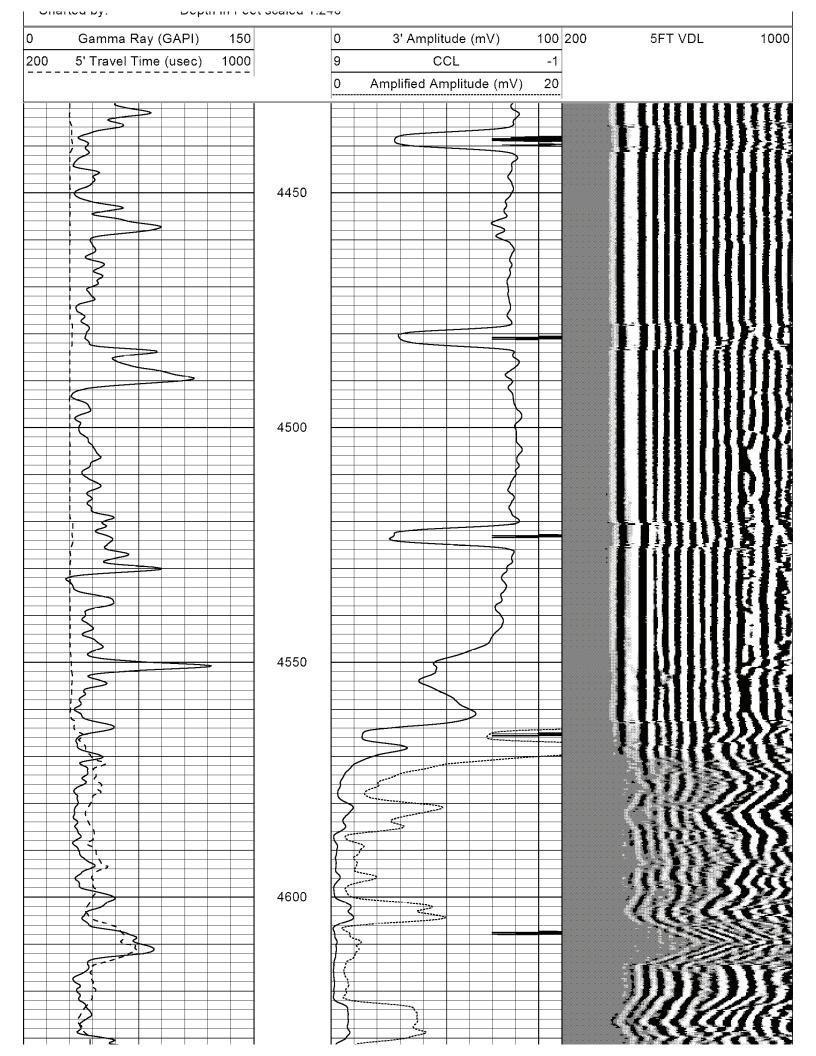

## All Electric Logs Run

| Dual Receiver Cement Bond Log      |
|------------------------------------|
| Dual Induction Log                 |
| Compensated Density/Neutron Pe Log |
| Micro Log                          |

## Tops

| Name             | Тор  | Datum |
|------------------|------|-------|
| Heebner          | 4250 | -2115 |
| Lansing          | 4414 | -2279 |
| BKC              | 4865 | -2730 |
| Marmaton         | 4908 | -2773 |
| Cherokee Shale   | 5017 | -2879 |
| Miss Warsaw      | 5081 | -2946 |
| Kinderhook Shale | 5554 | -3419 |
| Viola            | 5583 | -3448 |
| Arbuckle         | 5892 | -3757 |