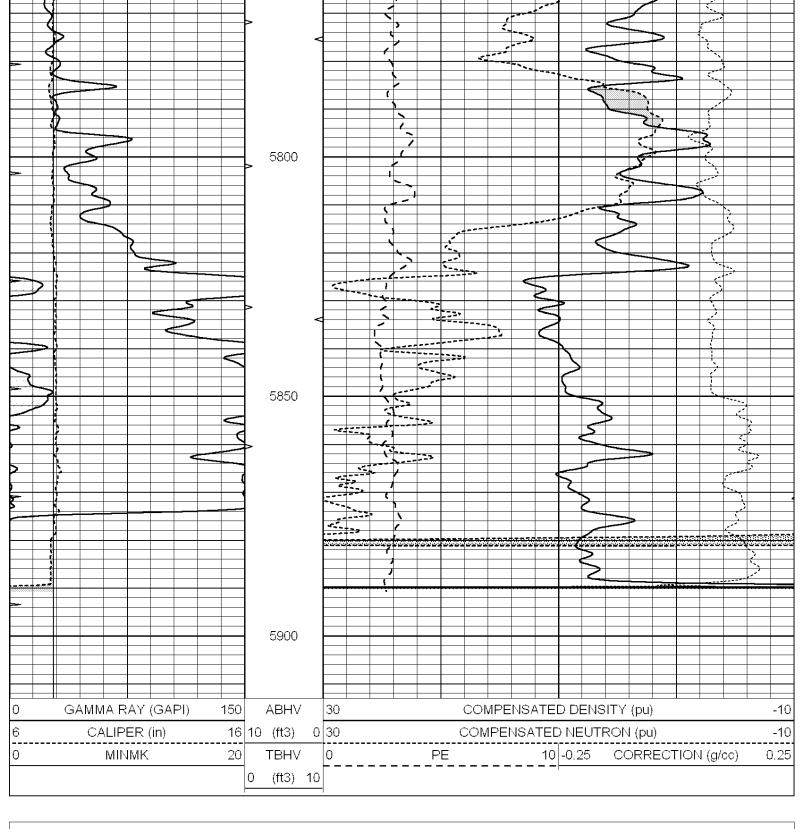

## Tops

| Name             | Тор  | Datum |
|------------------|------|-------|
| Heebner          | 4250 | -2115 |
| Lansing          | 4414 | -2279 |
| BKC              | 4865 | -2730 |
| Marmaton         | 4908 | -2773 |
| Cherokee Shale   | 5017 | -2879 |
| Miss Warsaw      | 5081 | -2946 |
| Kinderhook Shale | 5554 | -3419 |
| Viola            | 5583 | -3448 |
| Arbuckle         | 5892 | -3757 |