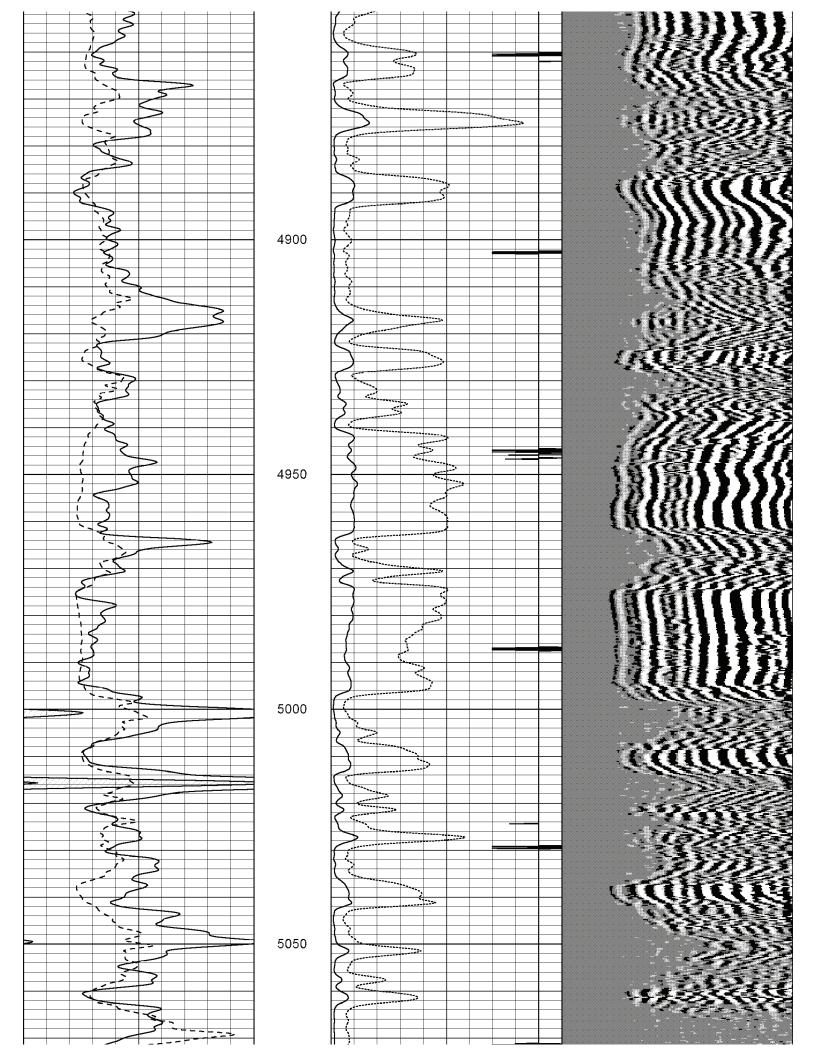

## Tops

| Name             | Тор  | Datum |
|------------------|------|-------|
| Heebner          | 4250 | -2115 |
| Lansing          | 4414 | -2279 |
| BKC              | 4865 | -2730 |
| Marmaton         | 4908 | -2773 |
| Cherokee Shale   | 5017 | -2879 |
| Miss Warsaw      | 5081 | -2946 |
| Kinderhook Shale | 5554 | -3419 |
| Viola            | 5583 | -3448 |
| Arbuckle         | 5892 | -3757 |