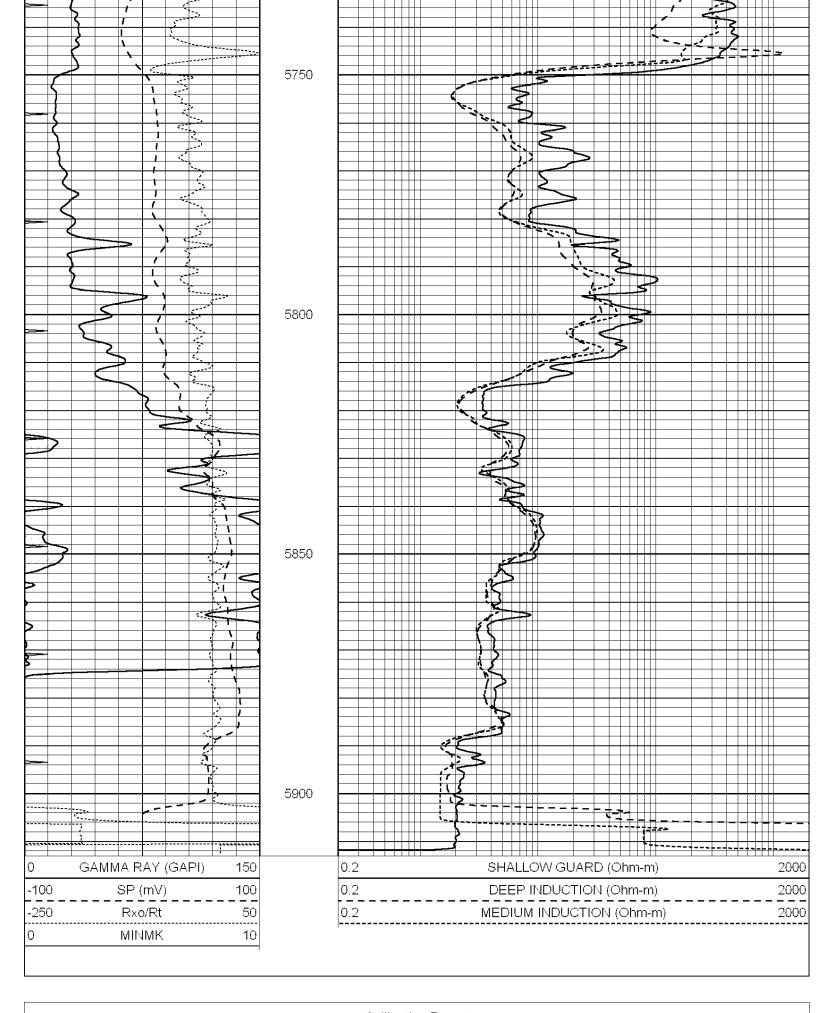

## All Electric Logs Run

| Dual Receiver Cement Bond Log      |
|------------------------------------|
| Dual Induction Log                 |
| Compensated Density/Neutron Pe Log |
| Micro Log                          |

## Tops

| Name             | Тор  | Datum |
|------------------|------|-------|
| Heebner          | 4250 | -2115 |
| Lansing          | 4414 | -2279 |
| BKC              | 4865 | -2730 |
| Marmaton         | 4908 | -2773 |
| Cherokee Shale   | 5017 | -2879 |
| Miss Warsaw      | 5081 | -2946 |
| Kinderhook Shale | 5554 | -3419 |
| Viola            | 5583 | -3448 |
| Arbuckle         | 5892 | -3757 |