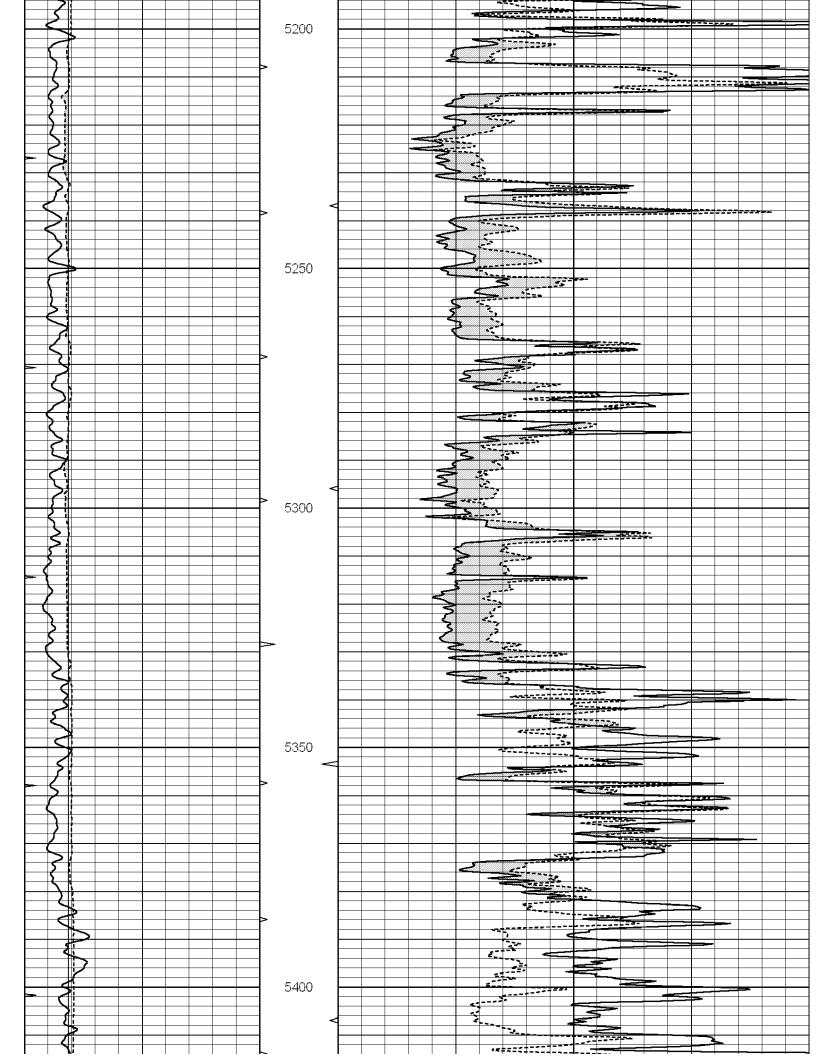

## Tops

| Name             | Тор  | Datum |
|------------------|------|-------|
| Heebner          | 4250 | -2115 |
| Lansing          | 4414 | -2279 |
| BKC              | 4865 | -2730 |
| Marmaton         | 4908 | -2773 |
| Cherokee Shale   | 5017 | -2879 |
| Miss Warsaw      | 5081 | -2946 |
| Kinderhook Shale | 5554 | -3419 |
| Viola            | 5583 | -3448 |
| Arbuckle         | 5892 | -3757 |