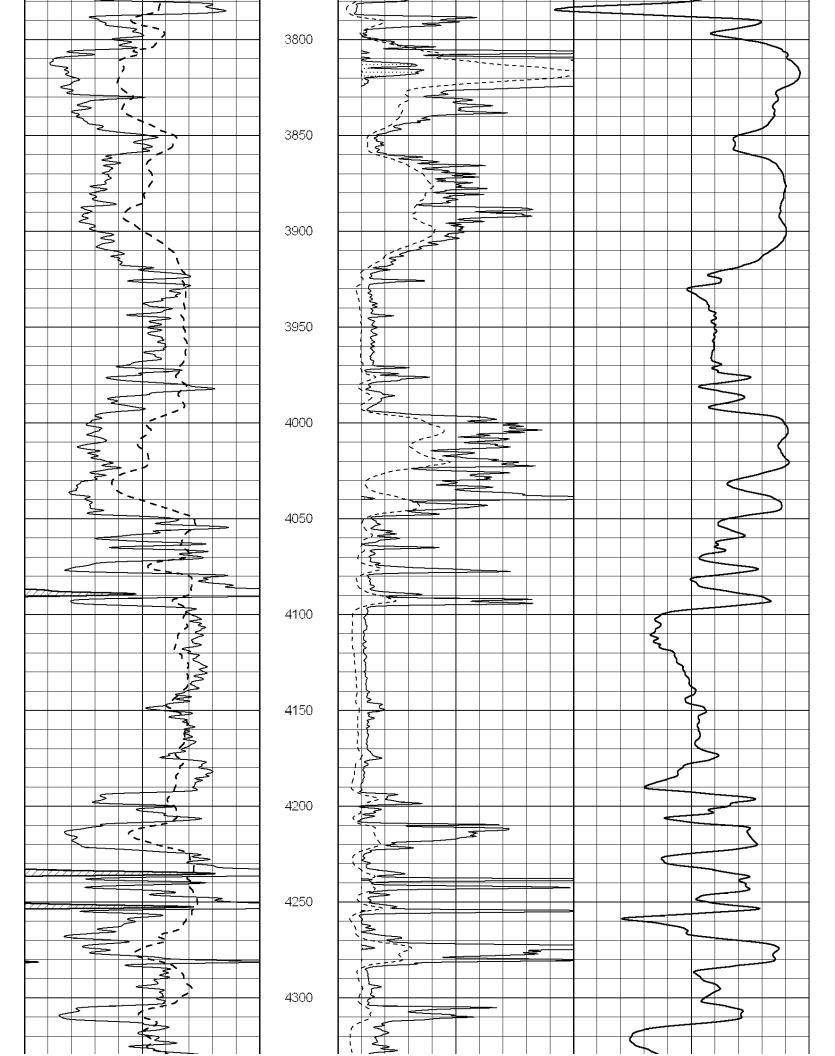

Side Two

| Operator Name:                                                                                 |                                                  |                                     |                                | _ Lease N            | lame:     |                        |                                           | Well #:           |          |                         |
|------------------------------------------------------------------------------------------------|--------------------------------------------------|-------------------------------------|--------------------------------|----------------------|-----------|------------------------|-------------------------------------------|-------------------|----------|-------------------------|
| Sec Twp                                                                                        | S. R                                             | East                                | West                           | County:              |           |                        |                                           |                   |          |                         |
| INSTRUCTIONS: Sh<br>time tool open and clo<br>recovery, and flow rate<br>line Logs surveyed. A | osed, flowing and shu<br>es if gas to surface te | t-in pressures,<br>st, along with f | whether sh<br>inal chart(s     | nut-in press         | ure reach | ed static level,       | hydrostatic pres                          | ssures, bottom h  | ole temp | erature, fluid          |
| Drill Stem Tests Taker<br>(Attach Additional S                                                 |                                                  | Yes                                 | No                             |                      | Log       | y Formation            | n (Top), Depth a                          | nd Datum          |          | Sample                  |
| Samples Sent to Geo                                                                            | logical Survey                                   | Yes                                 | No                             |                      | Name      |                        |                                           | Тор               | I        | Datum                   |
| Cores Taken<br>Electric Log Run<br>Electric Log Submitte<br>(If no, Submit Copy                | d Electronically                                 | Yes Yes Yes                         | ☐ No<br>☐ No<br>☐ No           |                      |           |                        |                                           |                   |          |                         |
| List All E. Logs Run:                                                                          |                                                  |                                     |                                |                      |           |                        |                                           |                   |          |                         |
|                                                                                                |                                                  | Report all                          | CASING I                       |                      | New       | Used mediate, producti | on, etc.                                  |                   |          |                         |
| Purpose of String                                                                              | Size Hole<br>Drilled                             | Size Ca<br>Set (In C                | sing                           | Weigi<br>Lbs. /      | ht        | Setting<br>Depth       | Type of<br>Cement                         | # Sacks<br>Used   | , ,,     | and Percent<br>dditives |
|                                                                                                |                                                  |                                     |                                |                      |           |                        |                                           |                   |          |                         |
|                                                                                                |                                                  | AI                                  | DDITIONAL                      | CEMENTIN             | G / SQUE  | EZE RECORD             |                                           |                   |          |                         |
| Purpose:  Perforate Protect Casing Plug Back TD Plug Off Zone                                  | Depth<br>Top Bottom                              | Type of Co                          | ement                          | # Sacks              | Used      |                        | Type and                                  | Percent Additives |          |                         |
|                                                                                                |                                                  |                                     |                                |                      |           |                        |                                           |                   |          |                         |
| Shots Per Foot                                                                                 | PERFORATI<br>Specify I                           | ON RECORD -<br>Footage of Each      | Bridge Plugs<br>Interval Perfo | s Set/Type<br>orated |           |                        | cture, Shot, Cemei<br>mount and Kind of N |                   | d<br>    | Depth                   |
|                                                                                                |                                                  |                                     |                                |                      |           |                        |                                           |                   |          |                         |
|                                                                                                |                                                  |                                     |                                |                      |           |                        |                                           |                   |          |                         |
| TUBING RECORD:                                                                                 | Size:                                            | Set At:                             |                                | Packer At:           |           | Liner Run:             |                                           |                   |          |                         |
| Date of First, Resumed                                                                         | Production, SWD or EN                            |                                     | ducing Meth                    | od:                  |           | as Lift C              | Yes No                                    | 0                 |          |                         |
| Estimated Production<br>Per 24 Hours                                                           | Oil                                              | Bbls.                               |                                | Mcf                  | Water     |                        | ols.                                      | Gas-Oil Ratio     |          | Gravity                 |
| DISPOSITIO                                                                                     | ON OF GAS:                                       |                                     | M                              | IETHOD OF            | COMPLET   | ION:                   |                                           | PRODUCTIO         | ON INTER | VAL:                    |
| Vented Sold                                                                                    | Used on Lease                                    | Open                                | Hole (Specify)                 | Perf.                | Dually (  |                        | nmingled<br>mit ACO-4)                    |                   |          |                         |

## All Electric Logs Run

| Dual Receiver Cement Bond Log      |
|------------------------------------|
| Dual Induction Log                 |
| Compensated Density/Neutron Pe Log |
| Micro Log                          |

## Tops

| Name             | Тор  | Datum |
|------------------|------|-------|
| Heebner          | 4250 | -2115 |
| Lansing          | 4414 | -2279 |
| BKC              | 4865 | -2730 |
| Marmaton         | 4908 | -2773 |
| Cherokee Shale   | 5017 | -2879 |
| Miss Warsaw      | 5081 | -2946 |
| Kinderhook Shale | 5554 | -3419 |
| Viola            | 5583 | -3448 |
| Arbuckle         | 5892 | -3757 |