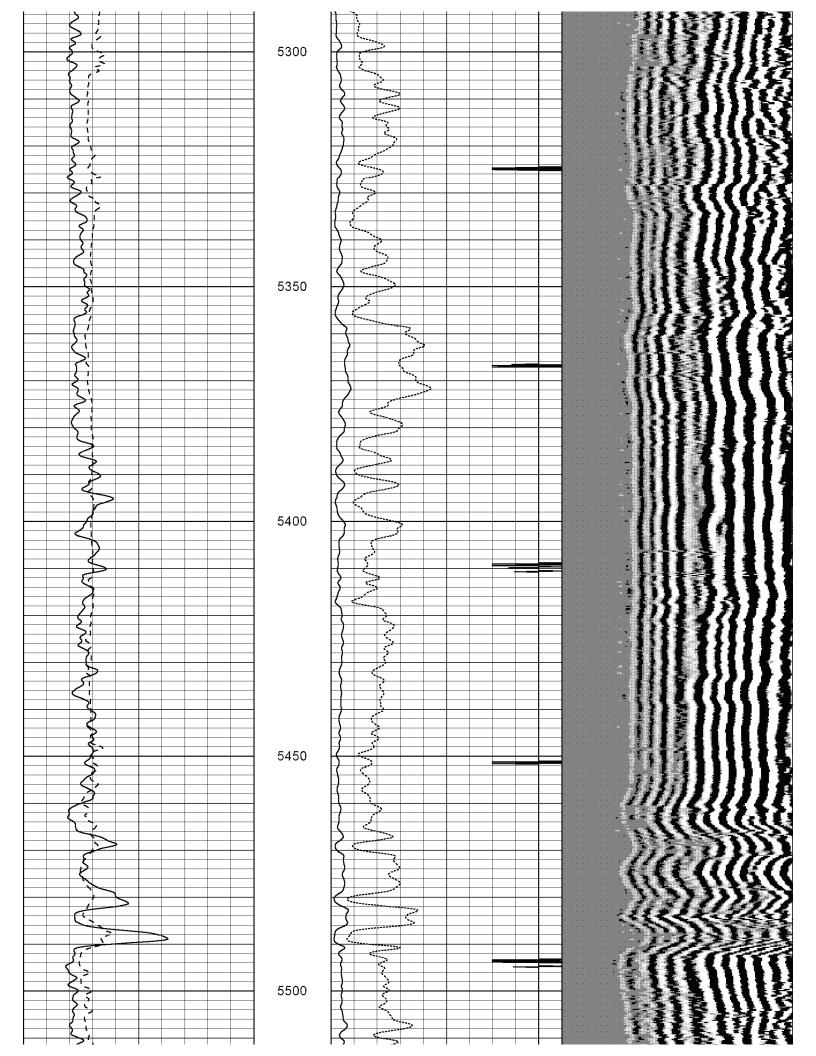

## Tops

| Name             | Тор  | Datum |
|------------------|------|-------|
| Heebner          | 4250 | -2115 |
| Lansing          | 4414 | -2279 |
| BKC              | 4865 | -2730 |
| Marmaton         | 4908 | -2773 |
| Cherokee Shale   | 5017 | -2879 |
| Miss Warsaw      | 5081 | -2946 |
| Kinderhook Shale | 5554 | -3419 |
| Viola            | 5583 | -3448 |
| Arbuckle         | 5892 | -3757 |