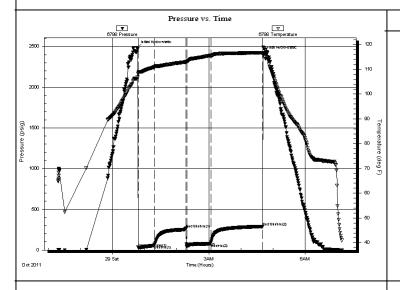

Side Two

| Operator Name:                                                                                 |                                                  |                                     |                                | _ Lease N            | lame:     |                        |                                           | Well #:           |          |                         |
|------------------------------------------------------------------------------------------------|--------------------------------------------------|-------------------------------------|--------------------------------|----------------------|-----------|------------------------|-------------------------------------------|-------------------|----------|-------------------------|
| Sec Twp                                                                                        | S. R                                             | East                                | West                           | County:              |           |                        |                                           |                   |          |                         |
| INSTRUCTIONS: Sh<br>time tool open and clo<br>recovery, and flow rate<br>line Logs surveyed. A | osed, flowing and shu<br>es if gas to surface te | t-in pressures,<br>st, along with f | whether sh<br>inal chart(s     | nut-in press         | ure reach | ed static level,       | hydrostatic pres                          | ssures, bottom h  | ole temp | erature, fluid          |
| Drill Stem Tests Taker<br>(Attach Additional S                                                 |                                                  | Yes                                 | No                             |                      | Log       | y Formation            | n (Top), Depth a                          | nd Datum          |          | Sample                  |
| Samples Sent to Geo                                                                            | logical Survey                                   | Yes                                 | No                             |                      | Name      |                        |                                           | Тор               | I        | Datum                   |
| Cores Taken<br>Electric Log Run<br>Electric Log Submitte<br>(If no, Submit Copy                | d Electronically                                 | Yes Yes Yes                         | ☐ No<br>☐ No<br>☐ No           |                      |           |                        |                                           |                   |          |                         |
| List All E. Logs Run:                                                                          |                                                  |                                     |                                |                      |           |                        |                                           |                   |          |                         |
|                                                                                                |                                                  | Report all                          | CASING I                       |                      | New       | Used mediate, producti | on, etc.                                  |                   |          |                         |
| Purpose of String                                                                              | Size Hole<br>Drilled                             | Size Ca<br>Set (In C                | sing                           | Weigi<br>Lbs. /      | ht        | Setting<br>Depth       | Type of<br>Cement                         | # Sacks<br>Used   | , ,,     | and Percent<br>dditives |
|                                                                                                |                                                  |                                     |                                |                      |           |                        |                                           |                   |          |                         |
|                                                                                                |                                                  | AI                                  | DDITIONAL                      | CEMENTIN             | G / SQUE  | EZE RECORD             |                                           |                   |          |                         |
| Purpose:  Perforate Protect Casing Plug Back TD Plug Off Zone                                  | Depth<br>Top Bottom                              | Type of Co                          | ement                          | # Sacks              | Used      |                        | Type and                                  | Percent Additives |          |                         |
|                                                                                                |                                                  |                                     |                                |                      |           |                        |                                           |                   |          |                         |
| Shots Per Foot                                                                                 | PERFORATI<br>Specify I                           | ON RECORD -<br>Footage of Each      | Bridge Plugs<br>Interval Perfo | s Set/Type<br>orated |           |                        | cture, Shot, Cemei<br>mount and Kind of N |                   | d<br>    | Depth                   |
|                                                                                                |                                                  |                                     |                                |                      |           |                        |                                           |                   |          |                         |
|                                                                                                |                                                  |                                     |                                |                      |           |                        |                                           |                   |          |                         |
| TUBING RECORD:                                                                                 | Size:                                            | Set At:                             |                                | Packer At:           |           | Liner Run:             |                                           |                   |          |                         |
| Date of First, Resumed                                                                         | Production, SWD or EN                            |                                     | ducing Meth                    | od:                  |           | as Lift C              | Yes No                                    | 0                 |          |                         |
| Estimated Production<br>Per 24 Hours                                                           | Oil                                              | Bbls.                               |                                | Mcf                  | Water     |                        | ols.                                      | Gas-Oil Ratio     |          | Gravity                 |
| DISPOSITIO                                                                                     | ON OF GAS:                                       |                                     | M                              | IETHOD OF            | COMPLET   | ION:                   |                                           | PRODUCTIO         | ON INTER | VAL:                    |
| Vented Sold                                                                                    | Used on Lease                                    | Open                                | Hole (Specify)                 | Perf.                | Dually (  |                        | nmingled<br>mit ACO-4)                    |                   |          |                         |