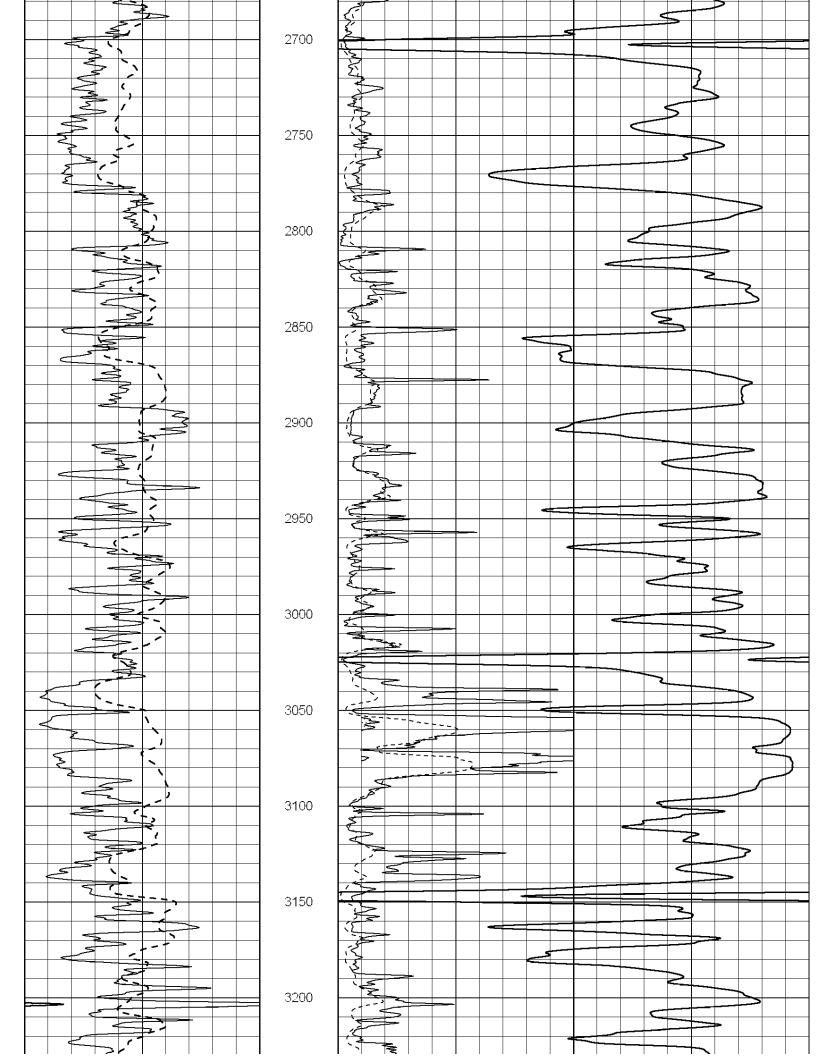

Side Two

| Operator Name:                                                                                 |                                                  |                                     |                                | _ Lease N            | lame:     |                        |                                           | Well #:           |          |                         |
|------------------------------------------------------------------------------------------------|--------------------------------------------------|-------------------------------------|--------------------------------|----------------------|-----------|------------------------|-------------------------------------------|-------------------|----------|-------------------------|
| Sec Twp                                                                                        | S. R                                             | East                                | West                           | County:              |           |                        |                                           |                   |          |                         |
| INSTRUCTIONS: Sh<br>time tool open and clo<br>recovery, and flow rate<br>line Logs surveyed. A | osed, flowing and shu<br>es if gas to surface te | t-in pressures,<br>st, along with f | whether sh<br>inal chart(s     | nut-in press         | ure reach | ed static level,       | hydrostatic pres                          | ssures, bottom h  | ole temp | erature, fluid          |
| Drill Stem Tests Taker<br>(Attach Additional S                                                 |                                                  | Yes                                 | No                             |                      | Log       | y Formation            | n (Top), Depth a                          | nd Datum          |          | Sample                  |
| Samples Sent to Geo                                                                            | logical Survey                                   | Yes                                 | No                             |                      | Name      |                        |                                           | Тор               | I        | Datum                   |
| Cores Taken<br>Electric Log Run<br>Electric Log Submitte<br>(If no, Submit Copy                | d Electronically                                 | Yes Yes Yes                         | ☐ No<br>☐ No<br>☐ No           |                      |           |                        |                                           |                   |          |                         |
| List All E. Logs Run:                                                                          |                                                  |                                     |                                |                      |           |                        |                                           |                   |          |                         |
|                                                                                                |                                                  | Report all                          | CASING I                       |                      | New       | Used mediate, producti | on, etc.                                  |                   |          |                         |
| Purpose of String                                                                              | Size Hole<br>Drilled                             | Size Ca<br>Set (In C                | sing                           | Weigi<br>Lbs. /      | ht        | Setting<br>Depth       | Type of<br>Cement                         | # Sacks<br>Used   | , ,,     | and Percent<br>dditives |
|                                                                                                |                                                  |                                     |                                |                      |           |                        |                                           |                   |          |                         |
|                                                                                                |                                                  | AI                                  | DDITIONAL                      | CEMENTIN             | G / SQUE  | EZE RECORD             |                                           |                   |          |                         |
| Purpose:  Perforate Protect Casing Plug Back TD Plug Off Zone                                  | Depth<br>Top Bottom                              | Type of Co                          | ement                          | # Sacks              | Used      |                        | Type and                                  | Percent Additives |          |                         |
|                                                                                                |                                                  |                                     |                                |                      |           |                        |                                           |                   |          |                         |
| Shots Per Foot                                                                                 | PERFORATI<br>Specify I                           | ON RECORD -<br>Footage of Each      | Bridge Plugs<br>Interval Perfo | s Set/Type<br>orated |           |                        | cture, Shot, Cemei<br>mount and Kind of N |                   | d<br>    | Depth                   |
|                                                                                                |                                                  |                                     |                                |                      |           |                        |                                           |                   |          |                         |
|                                                                                                |                                                  |                                     |                                |                      |           |                        |                                           |                   |          |                         |
| TUBING RECORD:                                                                                 | Size:                                            | Set At:                             |                                | Packer At:           |           | Liner Run:             |                                           |                   |          |                         |
| Date of First, Resumed                                                                         | Production, SWD or EN                            |                                     | ducing Meth                    | od:                  |           | as Lift C              | Yes No                                    | 0                 |          |                         |
| Estimated Production<br>Per 24 Hours                                                           | Oil                                              | Bbls.                               |                                | Mcf                  | Water     |                        | ols.                                      | Gas-Oil Ratio     |          | Gravity                 |
| DISPOSITIO                                                                                     | ON OF GAS:                                       |                                     | M                              | IETHOD OF            | COMPLET   | ION:                   |                                           | PRODUCTIO         | ON INTER | VAL:                    |
| Vented Sold                                                                                    | Used on Lease                                    | Open                                | Hole (Specify)                 | Perf.                | Dually (  |                        | nmingled<br>mit ACO-4)                    |                   |          |                         |

## All Electric Logs Run

| Dual Receiver Cement Bond Log      |
|------------------------------------|
| Dual Induction Log                 |
| Compensated Density/Neutron Pe Log |
| Micro Log                          |

## Tops

| Name             | Тор  | Datum |
|------------------|------|-------|
| Heebner          | 4250 | -2115 |
| Lansing          | 4414 | -2279 |
| BKC              | 4865 | -2730 |
| Marmaton         | 4908 | -2773 |
| Cherokee Shale   | 5017 | -2879 |
| Miss Warsaw      | 5081 | -2946 |
| Kinderhook Shale | 5554 | -3419 |
| Viola            | 5583 | -3448 |
| Arbuckle         | 5892 | -3757 |