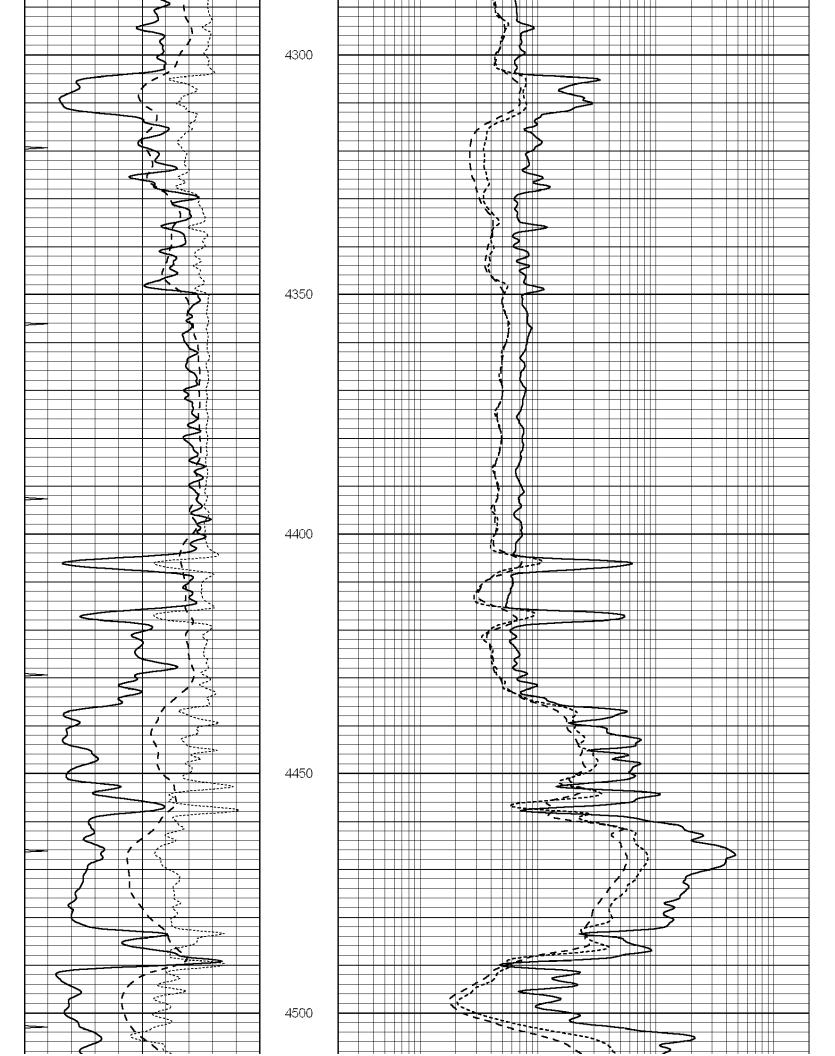

## Tops

| Name             | Тор  | Datum |
|------------------|------|-------|
| Heebner          | 4250 | -2115 |
| Lansing          | 4414 | -2279 |
| BKC              | 4865 | -2730 |
| Marmaton         | 4908 | -2773 |
| Cherokee Shale   | 5017 | -2879 |
| Miss Warsaw      | 5081 | -2946 |
| Kinderhook Shale | 5554 | -3419 |
| Viola            | 5583 | -3448 |
| Arbuckle         | 5892 | -3757 |