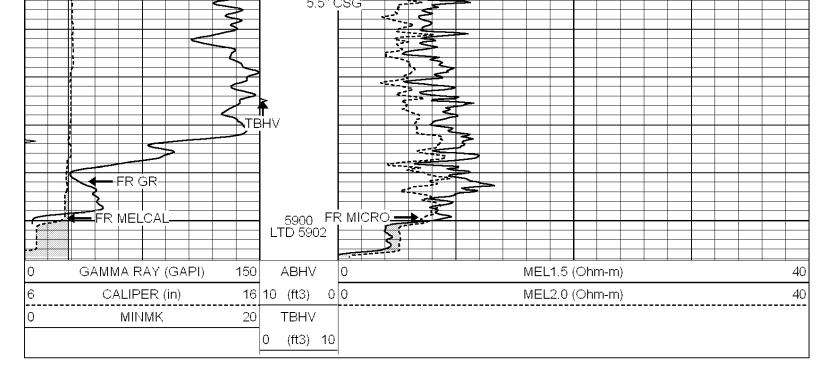

## All Electric Logs Run

| Dual Receiver Cement Bond Log      |
|------------------------------------|
| Dual Induction Log                 |
| Compensated Density/Neutron Pe Log |
| Micro Log                          |

## Tops

| Name             | Тор  | Datum |
|------------------|------|-------|
| Heebner          | 4250 | -2115 |
| Lansing          | 4414 | -2279 |
| BKC              | 4865 | -2730 |
| Marmaton         | 4908 | -2773 |
| Cherokee Shale   | 5017 | -2879 |
| Miss Warsaw      | 5081 | -2946 |
| Kinderhook Shale | 5554 | -3419 |
| Viola            | 5583 | -3448 |
| Arbuckle         | 5892 | -3757 |