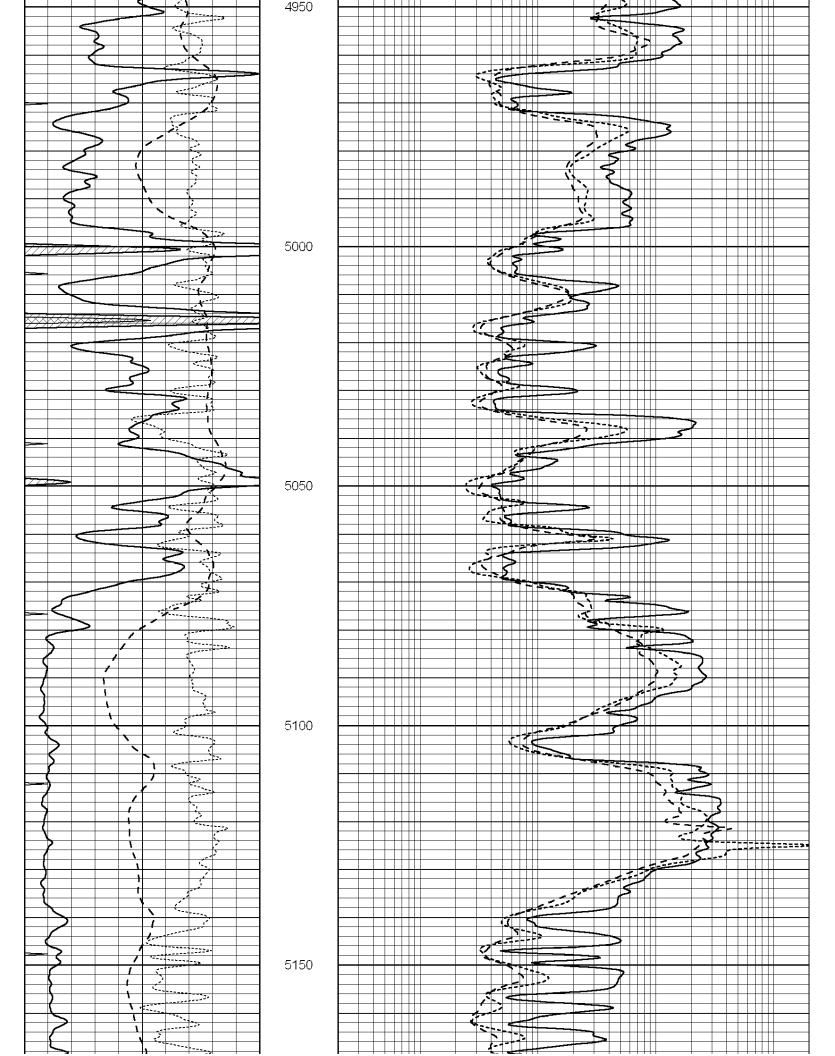

## Tops

| Name             | Тор  | Datum |
|------------------|------|-------|
| Heebner          | 4250 | -2115 |
| Lansing          | 4414 | -2279 |
| BKC              | 4865 | -2730 |
| Marmaton         | 4908 | -2773 |
| Cherokee Shale   | 5017 | -2879 |
| Miss Warsaw      | 5081 | -2946 |
| Kinderhook Shale | 5554 | -3419 |
| Viola            | 5583 | -3448 |
| Arbuckle         | 5892 | -3757 |