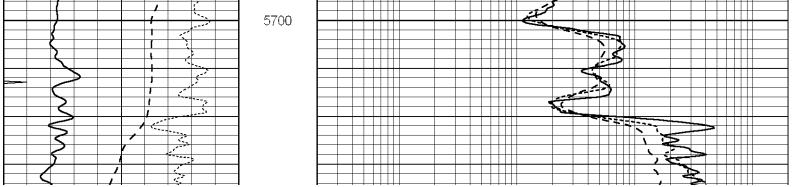

## All Electric Logs Run

| Dual Receiver Cement Bond Log      |
|------------------------------------|
| Dual Induction Log                 |
| Compensated Density/Neutron Pe Log |
| Micro Log                          |

## Tops

| Name             | Тор  | Datum |
|------------------|------|-------|
| Heebner          | 4250 | -2115 |
| Lansing          | 4414 | -2279 |
| BKC              | 4865 | -2730 |
| Marmaton         | 4908 | -2773 |
| Cherokee Shale   | 5017 | -2879 |
| Miss Warsaw      | 5081 | -2946 |
| Kinderhook Shale | 5554 | -3419 |
| Viola            | 5583 | -3448 |
| Arbuckle         | 5892 | -3757 |