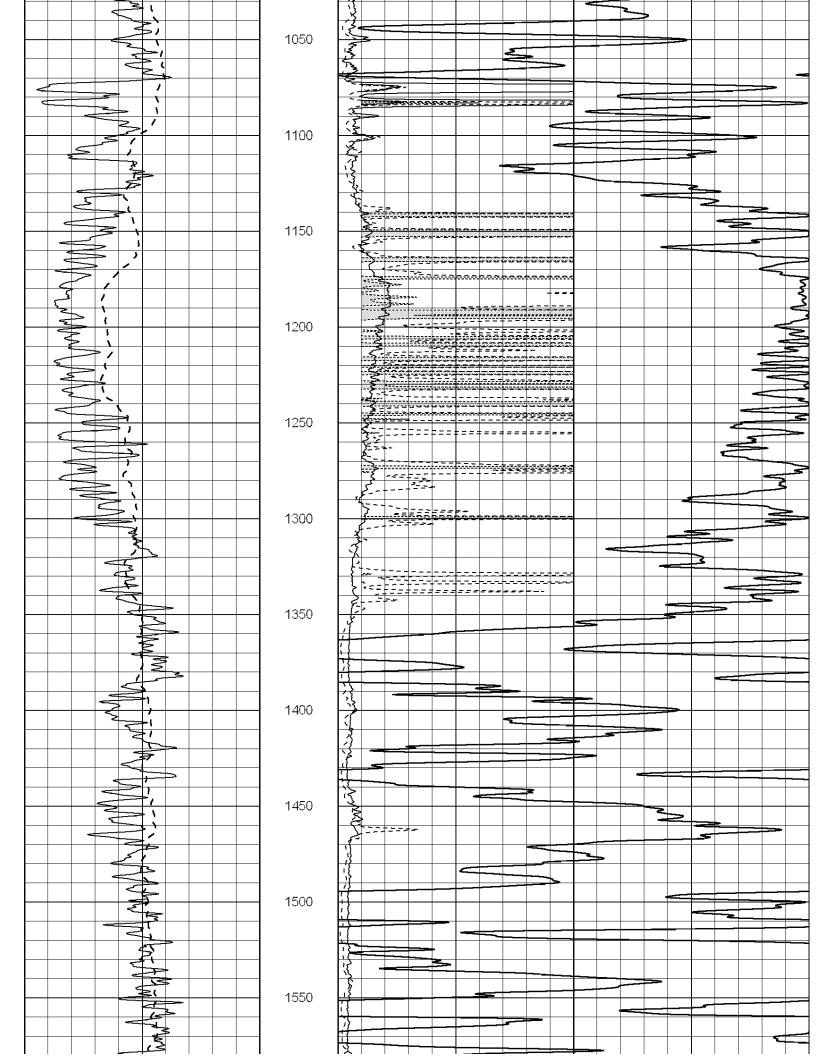

## Tops

| Name             | Тор  | Datum |
|------------------|------|-------|
| Heebner          | 4250 | -2115 |
| Lansing          | 4414 | -2279 |
| BKC              | 4865 | -2730 |
| Marmaton         | 4908 | -2773 |
| Cherokee Shale   | 5017 | -2879 |
| Miss Warsaw      | 5081 | -2946 |
| Kinderhook Shale | 5554 | -3419 |
| Viola            | 5583 | -3448 |
| Arbuckle         | 5892 | -3757 |