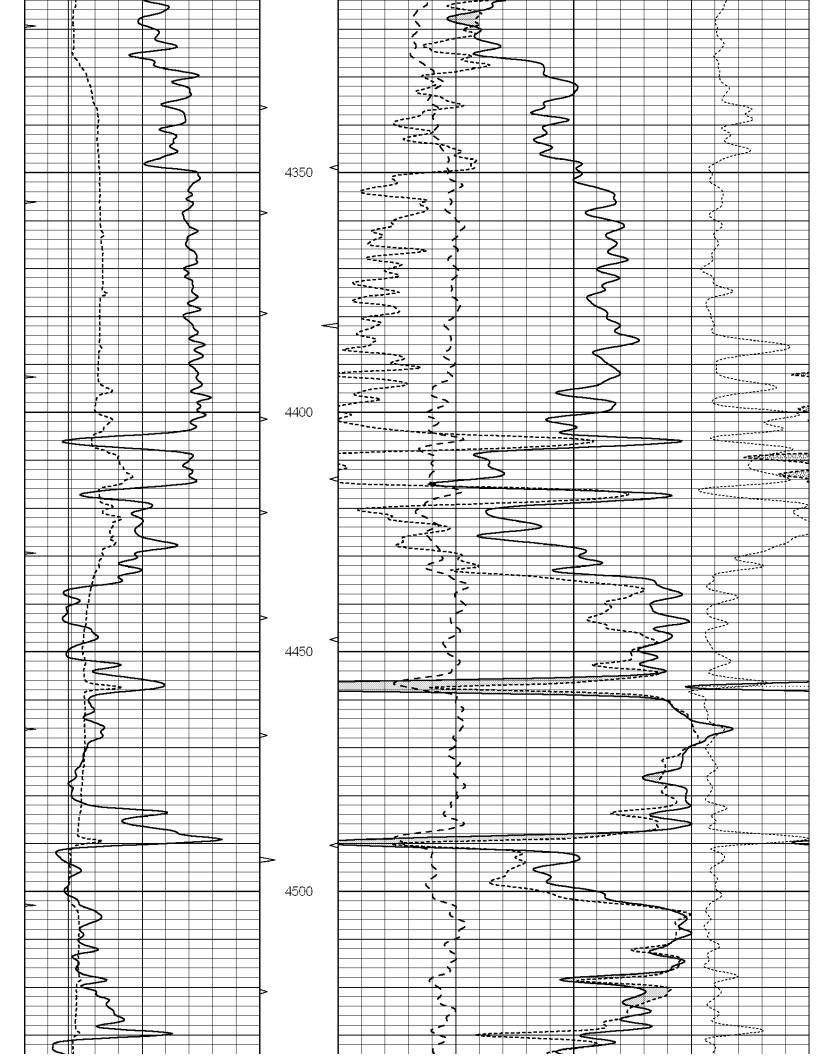

## All Electric Logs Run

| Dual Receiver Cement Bond Log      |
|------------------------------------|
| Dual Induction Log                 |
| Compensated Density/Neutron Pe Log |
| Micro Log                          |

## Tops

| Name             | Тор  | Datum |
|------------------|------|-------|
| Heebner          | 4250 | -2115 |
| Lansing          | 4414 | -2279 |
| BKC              | 4865 | -2730 |
| Marmaton         | 4908 | -2773 |
| Cherokee Shale   | 5017 | -2879 |
| Miss Warsaw      | 5081 | -2946 |
| Kinderhook Shale | 5554 | -3419 |
| Viola            | 5583 | -3448 |
| Arbuckle         | 5892 | -3757 |