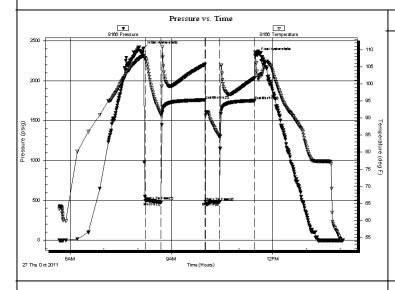

Side Two

| Operator Name:                                                                                 |                                                  |                                     |                                | _ Lease N            | lame:     |                        |                                           | Well #:           |          |                         |
|------------------------------------------------------------------------------------------------|--------------------------------------------------|-------------------------------------|--------------------------------|----------------------|-----------|------------------------|-------------------------------------------|-------------------|----------|-------------------------|
| Sec Twp                                                                                        | S. R                                             | East                                | West                           | County:              |           |                        |                                           |                   |          |                         |
| INSTRUCTIONS: Sh<br>time tool open and clo<br>recovery, and flow rate<br>line Logs surveyed. A | osed, flowing and shu<br>es if gas to surface te | t-in pressures,<br>st, along with f | whether sh<br>inal chart(s     | nut-in press         | ure reach | ed static level,       | hydrostatic pres                          | ssures, bottom h  | ole temp | erature, fluid          |
| Drill Stem Tests Taker<br>(Attach Additional S                                                 |                                                  | Yes                                 | No                             |                      | Log       | y Formation            | n (Top), Depth a                          | nd Datum          |          | Sample                  |
| Samples Sent to Geo                                                                            | logical Survey                                   | Yes                                 | No                             |                      | Name      |                        |                                           | Тор               | I        | Datum                   |
| Cores Taken<br>Electric Log Run<br>Electric Log Submitte<br>(If no, Submit Copy                | d Electronically                                 | Yes Yes Yes                         | ☐ No<br>☐ No<br>☐ No           |                      |           |                        |                                           |                   |          |                         |
| List All E. Logs Run:                                                                          |                                                  |                                     |                                |                      |           |                        |                                           |                   |          |                         |
|                                                                                                |                                                  | Report all                          | CASING I                       |                      | New       | Used mediate, producti | on, etc.                                  |                   |          |                         |
| Purpose of String                                                                              | Size Hole<br>Drilled                             | Size Ca<br>Set (In C                | sing                           | Weigi<br>Lbs. /      | ht        | Setting<br>Depth       | Type of<br>Cement                         | # Sacks<br>Used   | , ,,     | and Percent<br>dditives |
|                                                                                                |                                                  |                                     |                                |                      |           |                        |                                           |                   |          |                         |
|                                                                                                |                                                  | AI                                  | DDITIONAL                      | CEMENTIN             | G / SQUE  | EZE RECORD             |                                           |                   |          |                         |
| Purpose:  Perforate Protect Casing Plug Back TD Plug Off Zone                                  | Depth<br>Top Bottom                              | Type of Co                          | ement                          | # Sacks              | Used      |                        | Type and                                  | Percent Additives |          |                         |
|                                                                                                |                                                  |                                     |                                |                      |           |                        |                                           |                   |          |                         |
| Shots Per Foot                                                                                 | PERFORATI<br>Specify I                           | ON RECORD -<br>Footage of Each      | Bridge Plugs<br>Interval Perfo | s Set/Type<br>orated |           |                        | cture, Shot, Cemei<br>mount and Kind of N |                   | d<br>    | Depth                   |
|                                                                                                |                                                  |                                     |                                |                      |           |                        |                                           |                   |          |                         |
|                                                                                                |                                                  |                                     |                                |                      |           |                        |                                           |                   |          |                         |
| TUBING RECORD:                                                                                 | Size:                                            | Set At:                             |                                | Packer At:           |           | Liner Run:             |                                           |                   |          |                         |
| Date of First, Resumed                                                                         | Production, SWD or EN                            |                                     | ducing Meth                    | od:                  |           | as Lift C              | Yes No                                    | 0                 |          |                         |
| Estimated Production<br>Per 24 Hours                                                           | Oil                                              | Bbls.                               |                                | Mcf                  | Water     |                        | ols.                                      | Gas-Oil Ratio     |          | Gravity                 |
| DISPOSITIO                                                                                     | ON OF GAS:                                       |                                     | M                              | IETHOD OF            | COMPLET   | ION:                   |                                           | PRODUCTIO         | ON INTER | VAL:                    |
| Vented Sold                                                                                    | Used on Lease                                    | Open                                | Hole (Specify)                 | Perf.                | Dually (  |                        | nmingled<br>mit ACO-4)                    |                   |          |                         |