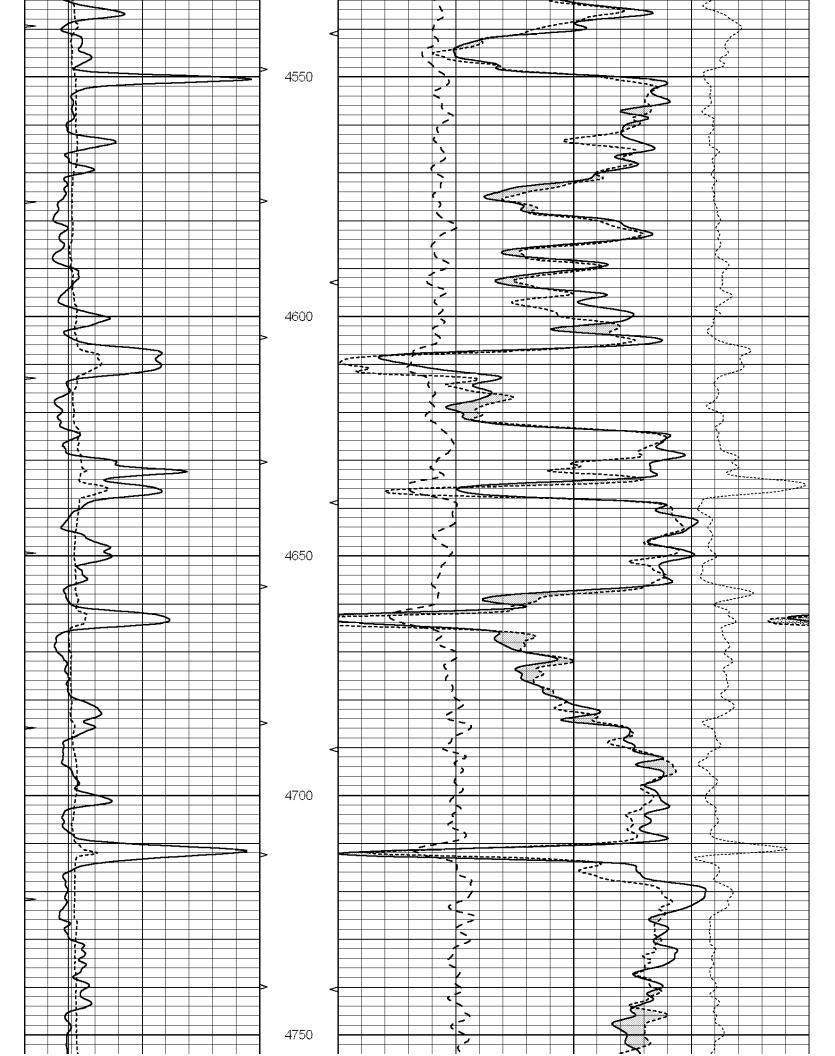

## All Electric Logs Run

| Dual Receiver Cement Bond Log      |
|------------------------------------|
| Dual Induction Log                 |
| Compensated Density/Neutron Pe Log |
| Micro Log                          |

## Tops

| Name             | Тор  | Datum |
|------------------|------|-------|
| Heebner          | 4250 | -2115 |
| Lansing          | 4414 | -2279 |
| BKC              | 4865 | -2730 |
| Marmaton         | 4908 | -2773 |
| Cherokee Shale   | 5017 | -2879 |
| Miss Warsaw      | 5081 | -2946 |
| Kinderhook Shale | 5554 | -3419 |
| Viola            | 5583 | -3448 |
| Arbuckle         | 5892 | -3757 |