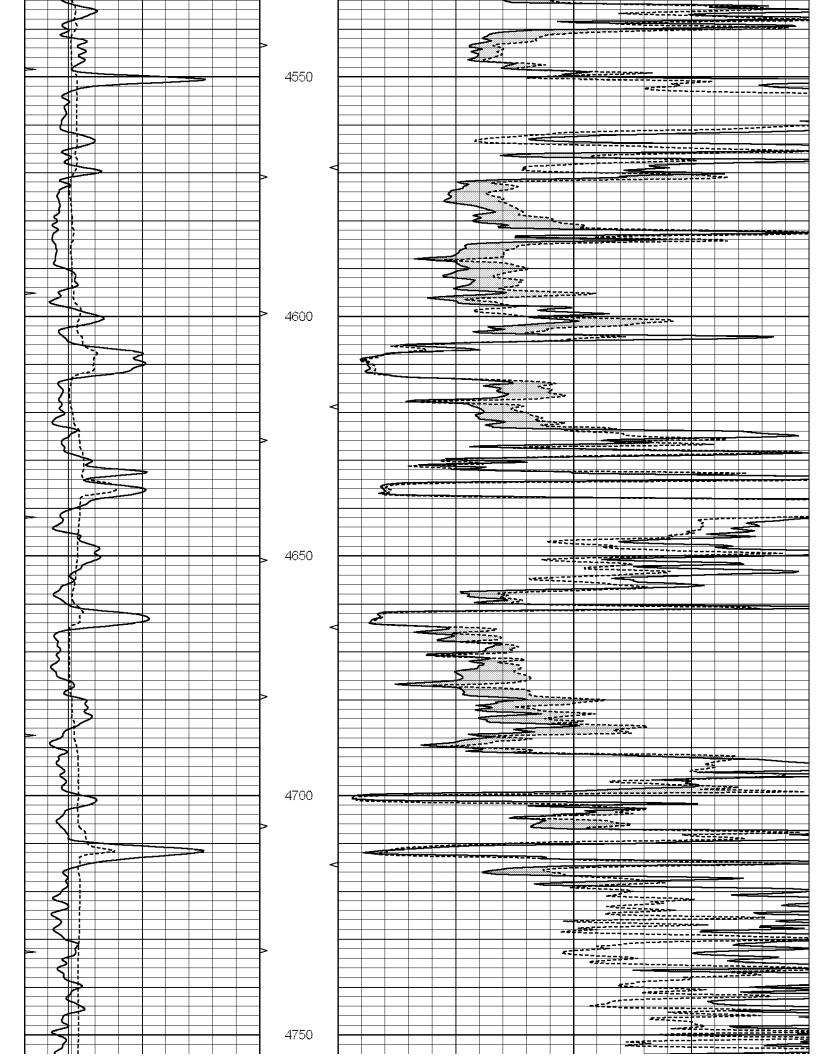

## Tops

| Name             | Тор  | Datum |
|------------------|------|-------|
| Heebner          | 4250 | -2115 |
| Lansing          | 4414 | -2279 |
| BKC              | 4865 | -2730 |
| Marmaton         | 4908 | -2773 |
| Cherokee Shale   | 5017 | -2879 |
| Miss Warsaw      | 5081 | -2946 |
| Kinderhook Shale | 5554 | -3419 |
| Viola            | 5583 | -3448 |
| Arbuckle         | 5892 | -3757 |