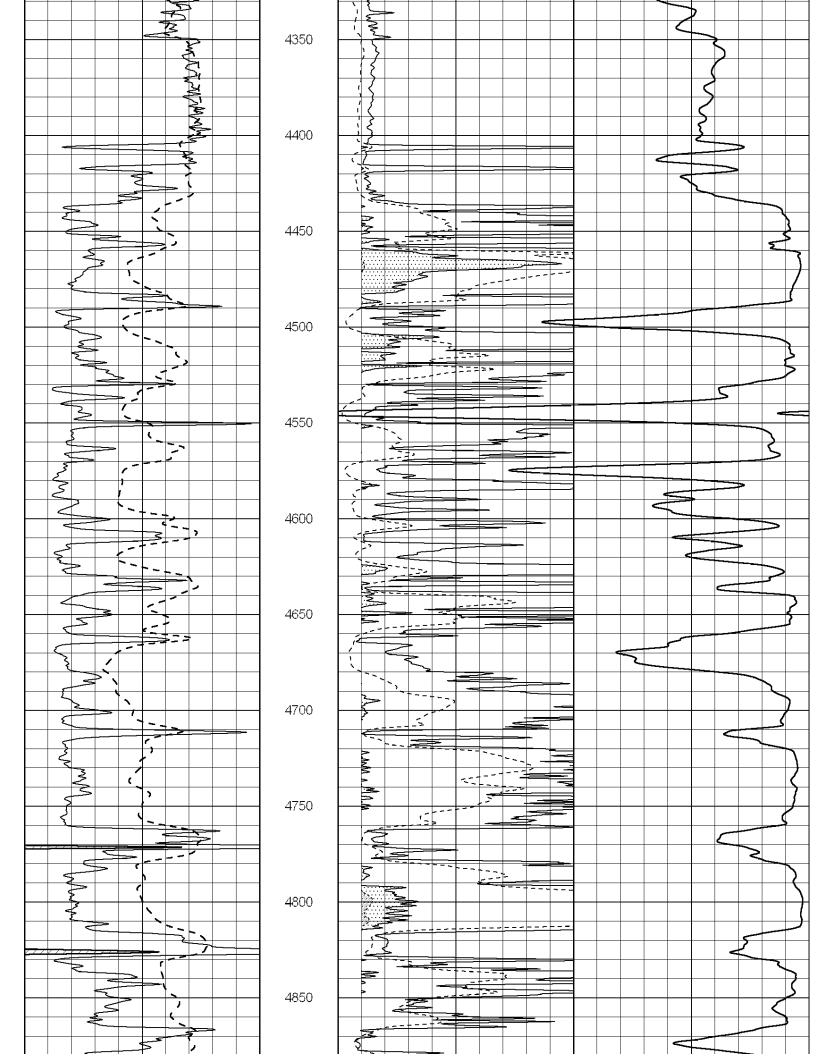

## Tops

| Name             | Тор  | Datum |
|------------------|------|-------|
| Heebner          | 4250 | -2115 |
| Lansing          | 4414 | -2279 |
| BKC              | 4865 | -2730 |
| Marmaton         | 4908 | -2773 |
| Cherokee Shale   | 5017 | -2879 |
| Miss Warsaw      | 5081 | -2946 |
| Kinderhook Shale | 5554 | -3419 |
| Viola            | 5583 | -3448 |
| Arbuckle         | 5892 | -3757 |