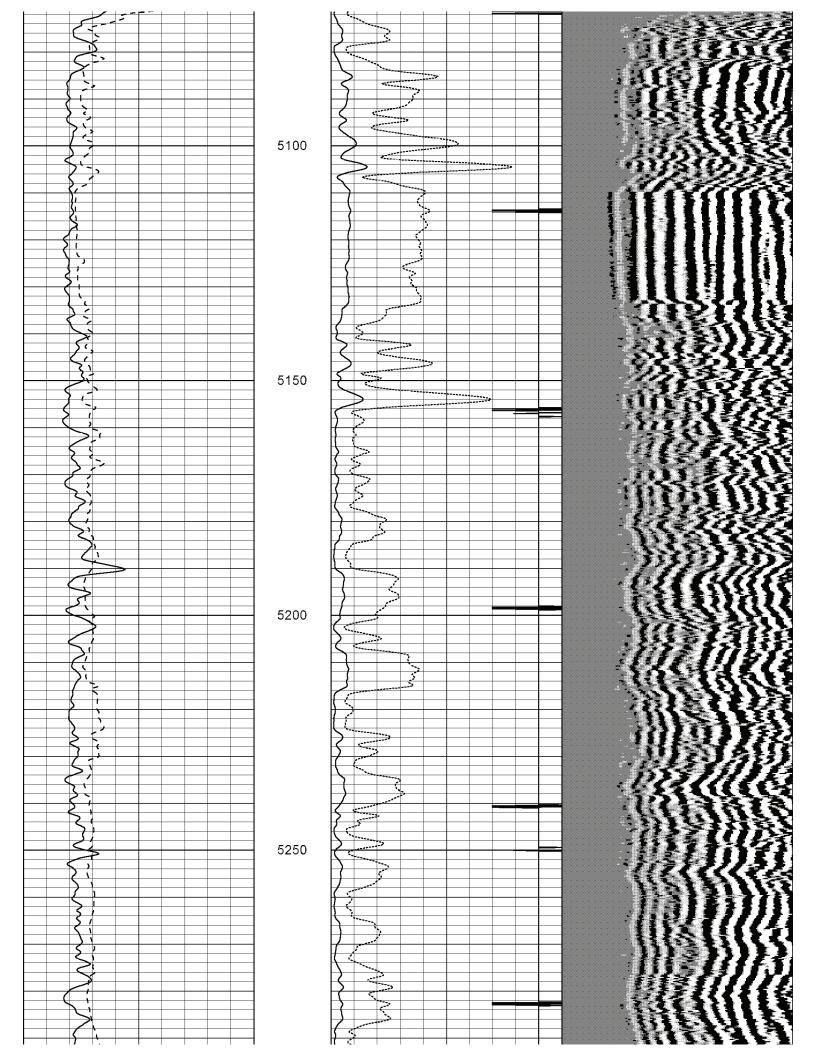

## Tops

| Name             | Тор  | Datum |
|------------------|------|-------|
| Heebner          | 4250 | -2115 |
| Lansing          | 4414 | -2279 |
| BKC              | 4865 | -2730 |
| Marmaton         | 4908 | -2773 |
| Cherokee Shale   | 5017 | -2879 |
| Miss Warsaw      | 5081 | -2946 |
| Kinderhook Shale | 5554 | -3419 |
| Viola            | 5583 | -3448 |
| Arbuckle         | 5892 | -3757 |