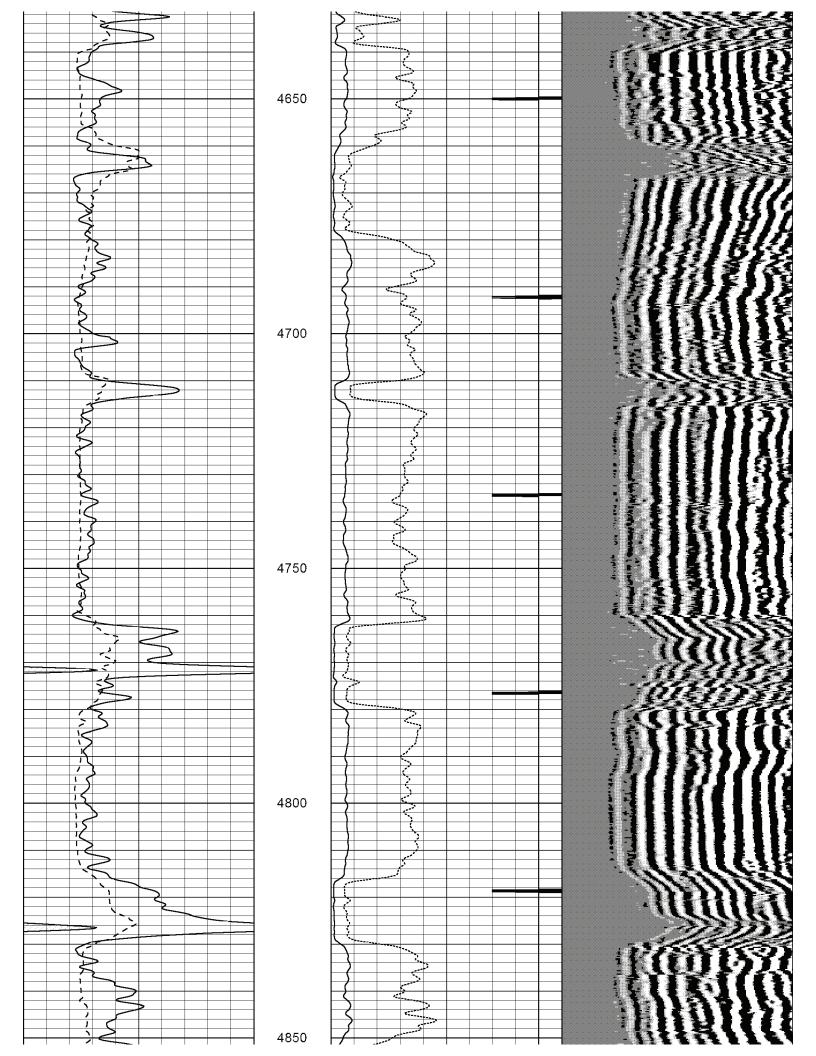

## All Electric Logs Run

| Dual Receiver Cement Bond Log      |
|------------------------------------|
| Dual Induction Log                 |
| Compensated Density/Neutron Pe Log |
| Micro Log                          |

## Tops

| Name             | Тор  | Datum |
|------------------|------|-------|
| Heebner          | 4250 | -2115 |
| Lansing          | 4414 | -2279 |
| BKC              | 4865 | -2730 |
| Marmaton         | 4908 | -2773 |
| Cherokee Shale   | 5017 | -2879 |
| Miss Warsaw      | 5081 | -2946 |
| Kinderhook Shale | 5554 | -3419 |
| Viola            | 5583 | -3448 |
| Arbuckle         | 5892 | -3757 |