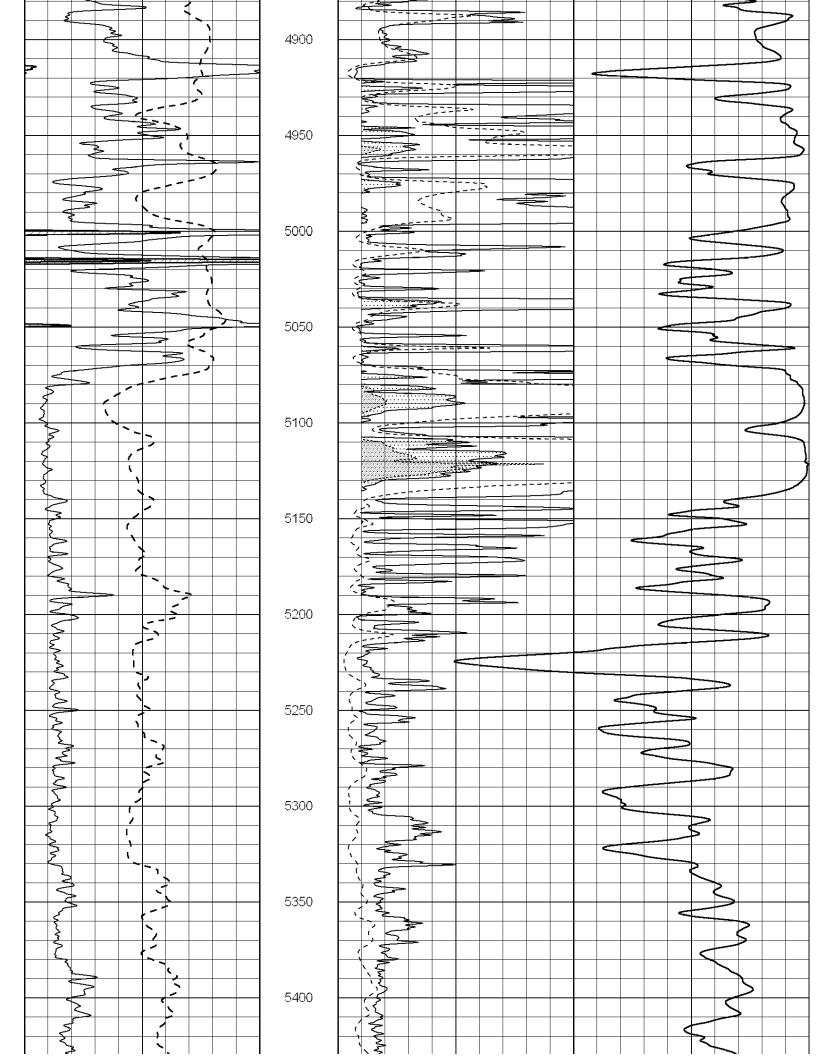

## Tops

| Name             | Тор  | Datum |
|------------------|------|-------|
| Heebner          | 4250 | -2115 |
| Lansing          | 4414 | -2279 |
| BKC              | 4865 | -2730 |
| Marmaton         | 4908 | -2773 |
| Cherokee Shale   | 5017 | -2879 |
| Miss Warsaw      | 5081 | -2946 |
| Kinderhook Shale | 5554 | -3419 |
| Viola            | 5583 | -3448 |
| Arbuckle         | 5892 | -3757 |