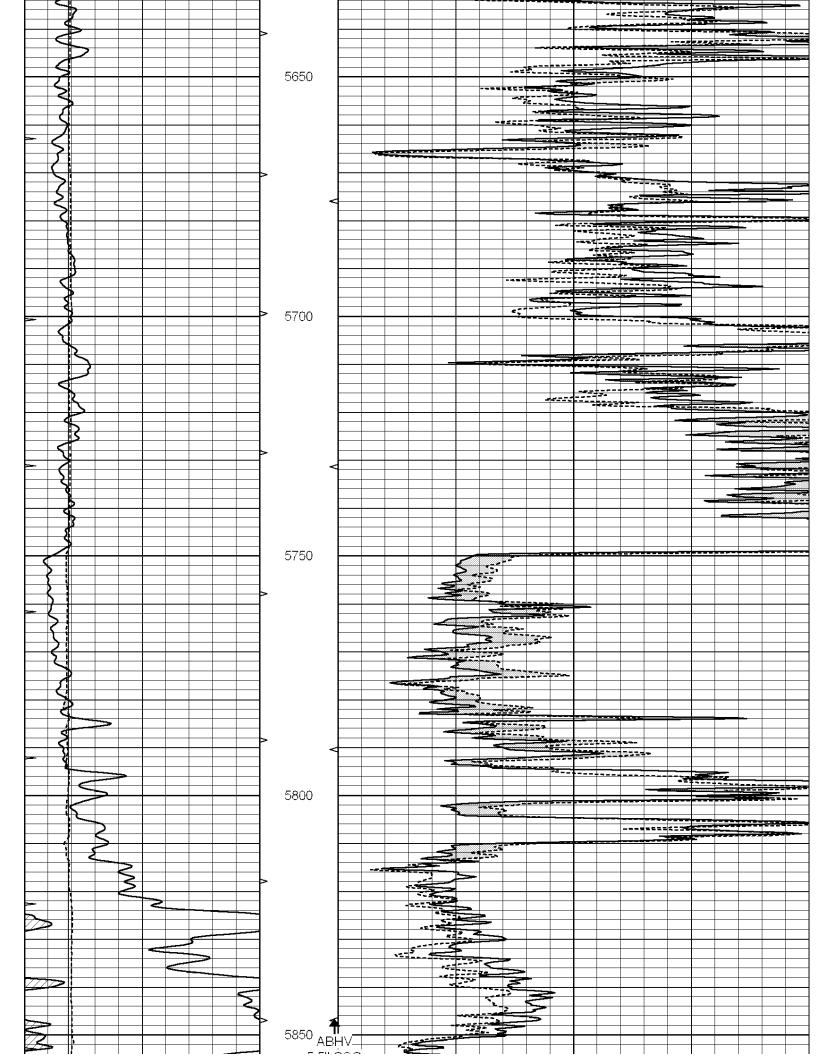

## Tops

| Name             | Тор  | Datum |
|------------------|------|-------|
| Heebner          | 4250 | -2115 |
| Lansing          | 4414 | -2279 |
| BKC              | 4865 | -2730 |
| Marmaton         | 4908 | -2773 |
| Cherokee Shale   | 5017 | -2879 |
| Miss Warsaw      | 5081 | -2946 |
| Kinderhook Shale | 5554 | -3419 |
| Viola            | 5583 | -3448 |
| Arbuckle         | 5892 | -3757 |