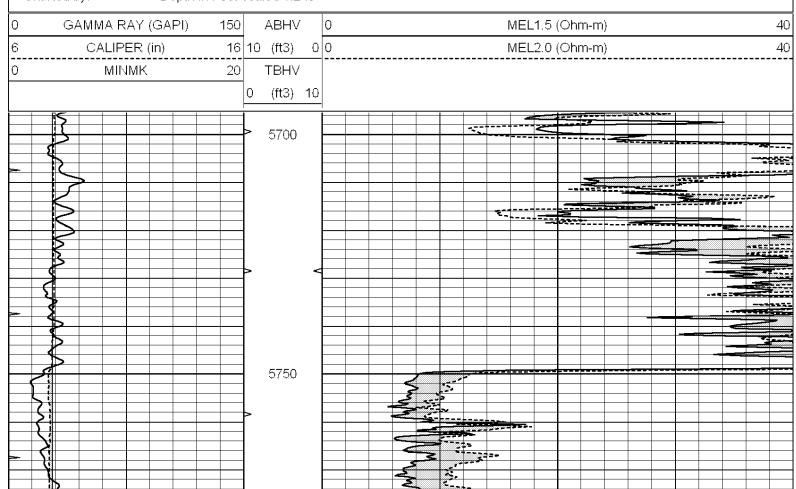

## All Electric Logs Run

| Dual Receiver Cement Bond Log      |
|------------------------------------|
| Dual Induction Log                 |
| Compensated Density/Neutron Pe Log |
| Micro Log                          |

## Tops

| Name             | Тор  | Datum |
|------------------|------|-------|
| Heebner          | 4250 | -2115 |
| Lansing          | 4414 | -2279 |
| BKC              | 4865 | -2730 |
| Marmaton         | 4908 | -2773 |
| Cherokee Shale   | 5017 | -2879 |
| Miss Warsaw      | 5081 | -2946 |
| Kinderhook Shale | 5554 | -3419 |
| Viola            | 5583 | -3448 |
| Arbuckle         | 5892 | -3757 |