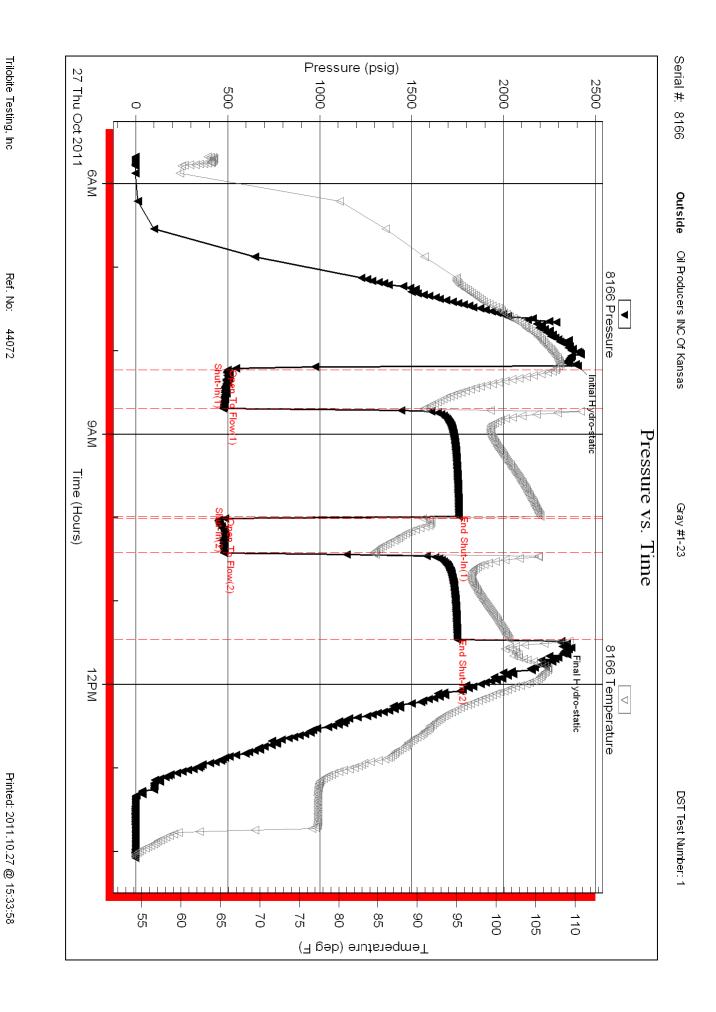

Side Two

| Operator Name:                                                                                 |                                                  |                                     |                                | _ Lease N            | lame:     |                        |                                           | Well #:           |          |                         |
|------------------------------------------------------------------------------------------------|--------------------------------------------------|-------------------------------------|--------------------------------|----------------------|-----------|------------------------|-------------------------------------------|-------------------|----------|-------------------------|
| Sec Twp                                                                                        | S. R                                             | East                                | West                           | County:              |           |                        |                                           |                   |          |                         |
| INSTRUCTIONS: Sh<br>time tool open and clo<br>recovery, and flow rate<br>line Logs surveyed. A | osed, flowing and shu<br>es if gas to surface te | t-in pressures,<br>st, along with f | whether sh<br>inal chart(s     | nut-in press         | ure reach | ed static level,       | hydrostatic pres                          | ssures, bottom h  | ole temp | erature, fluid          |
| Drill Stem Tests Taker<br>(Attach Additional S                                                 |                                                  | Yes                                 | No                             |                      | Log       | y Formation            | n (Top), Depth a                          | nd Datum          |          | Sample                  |
| Samples Sent to Geo                                                                            | logical Survey                                   | Yes                                 | No                             |                      | Name      |                        |                                           | Тор               | I        | Datum                   |
| Cores Taken<br>Electric Log Run<br>Electric Log Submitte<br>(If no, Submit Copy                | d Electronically                                 | Yes Yes Yes                         | ☐ No<br>☐ No<br>☐ No           |                      |           |                        |                                           |                   |          |                         |
| List All E. Logs Run:                                                                          |                                                  |                                     |                                |                      |           |                        |                                           |                   |          |                         |
|                                                                                                |                                                  | Report all                          | CASING I                       |                      | New       | Used mediate, producti | on, etc.                                  |                   |          |                         |
| Purpose of String                                                                              | Size Hole<br>Drilled                             | Size Ca<br>Set (In C                | sing                           | Weigi<br>Lbs. /      | ht        | Setting<br>Depth       | Type of<br>Cement                         | # Sacks<br>Used   | , ,,     | and Percent<br>dditives |
|                                                                                                |                                                  |                                     |                                |                      |           |                        |                                           |                   |          |                         |
|                                                                                                |                                                  | AI                                  | DDITIONAL                      | CEMENTIN             | G / SQUE  | EZE RECORD             |                                           |                   |          |                         |
| Purpose:  Perforate Protect Casing Plug Back TD Plug Off Zone                                  | Depth<br>Top Bottom                              | Type of Co                          | ement                          | # Sacks              | Used      |                        | Type and                                  | Percent Additives |          |                         |
|                                                                                                |                                                  |                                     |                                |                      |           |                        |                                           |                   |          |                         |
| Shots Per Foot                                                                                 | PERFORATI<br>Specify I                           | ON RECORD -<br>Footage of Each      | Bridge Plugs<br>Interval Perfo | s Set/Type<br>orated |           |                        | cture, Shot, Cemei<br>mount and Kind of N |                   | d<br>    | Depth                   |
|                                                                                                |                                                  |                                     |                                |                      |           |                        |                                           |                   |          |                         |
|                                                                                                |                                                  |                                     |                                |                      |           |                        |                                           |                   |          |                         |
| TUBING RECORD:                                                                                 | Size:                                            | Set At:                             |                                | Packer At:           |           | Liner Run:             |                                           |                   |          |                         |
| Date of First, Resumed                                                                         | Production, SWD or EN                            |                                     | ducing Meth                    | od:                  |           | as Lift C              | Yes No                                    | 0                 |          |                         |
| Estimated Production<br>Per 24 Hours                                                           | Oil                                              | Bbls.                               |                                | Mcf                  | Water     |                        | ols.                                      | Gas-Oil Ratio     |          | Gravity                 |
| DISPOSITIO                                                                                     | ON OF GAS:                                       |                                     | M                              | IETHOD OF            | COMPLET   | ION:                   |                                           | PRODUCTIO         | ON INTER | VAL:                    |
| Vented Sold                                                                                    | Used on Lease                                    | Open                                | Hole (Specify)                 | Perf.                | Dually (  |                        | nmingled<br>mit ACO-4)                    |                   |          |                         |