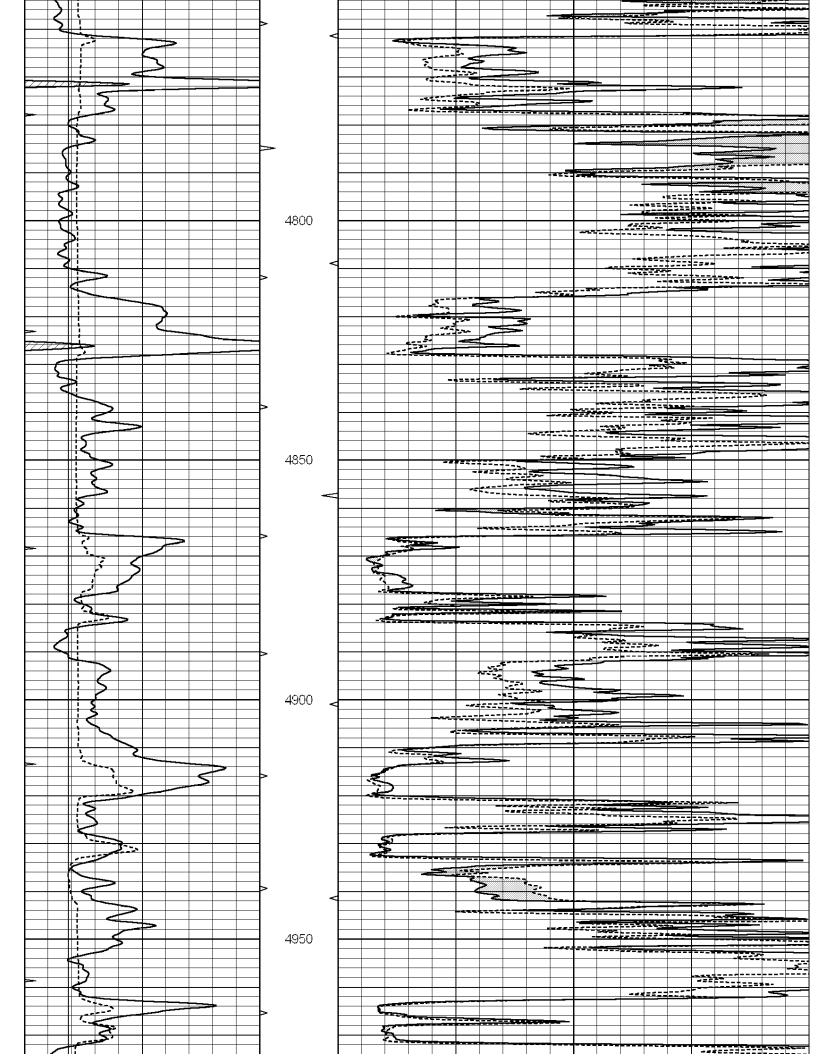

## Tops

| Name             | Тор  | Datum |
|------------------|------|-------|
| Heebner          | 4250 | -2115 |
| Lansing          | 4414 | -2279 |
| BKC              | 4865 | -2730 |
| Marmaton         | 4908 | -2773 |
| Cherokee Shale   | 5017 | -2879 |
| Miss Warsaw      | 5081 | -2946 |
| Kinderhook Shale | 5554 | -3419 |
| Viola            | 5583 | -3448 |
| Arbuckle         | 5892 | -3757 |