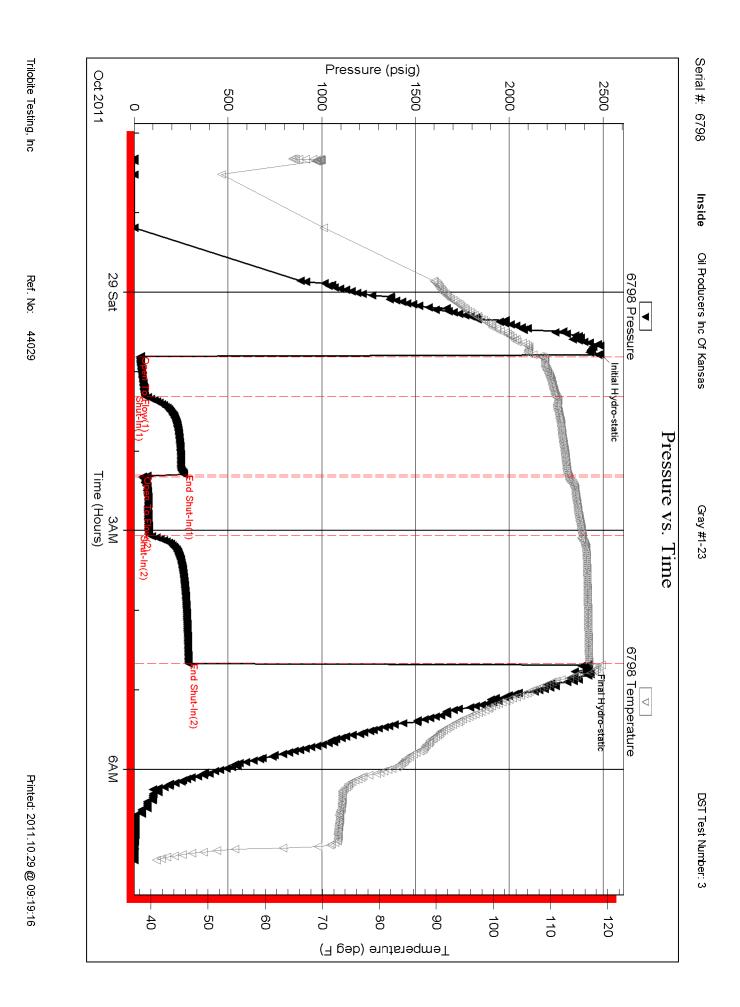

Side Two

| Operator Name:                                                                                 |                                                  |                                     |                                | _ Lease N            | lame:     |                        |                                           | Well #:           |          |                         |
|------------------------------------------------------------------------------------------------|--------------------------------------------------|-------------------------------------|--------------------------------|----------------------|-----------|------------------------|-------------------------------------------|-------------------|----------|-------------------------|
| Sec Twp                                                                                        | S. R                                             | East                                | West                           | County:              |           |                        |                                           |                   |          |                         |
| INSTRUCTIONS: Sh<br>time tool open and clo<br>recovery, and flow rate<br>line Logs surveyed. A | osed, flowing and shu<br>es if gas to surface te | t-in pressures,<br>st, along with f | whether sh<br>inal chart(s     | nut-in press         | ure reach | ed static level,       | hydrostatic pres                          | ssures, bottom h  | ole temp | erature, fluid          |
| Drill Stem Tests Taker<br>(Attach Additional S                                                 |                                                  | Yes                                 | No                             |                      | Log       | y Formation            | n (Top), Depth a                          | nd Datum          |          | Sample                  |
| Samples Sent to Geo                                                                            | logical Survey                                   | Yes                                 | No                             |                      | Name      |                        |                                           | Тор               | I        | Datum                   |
| Cores Taken<br>Electric Log Run<br>Electric Log Submitte<br>(If no, Submit Copy                | d Electronically                                 | Yes Yes Yes                         | ☐ No<br>☐ No<br>☐ No           |                      |           |                        |                                           |                   |          |                         |
| List All E. Logs Run:                                                                          |                                                  |                                     |                                |                      |           |                        |                                           |                   |          |                         |
|                                                                                                |                                                  | Report all                          | CASING I                       |                      | New       | Used mediate, producti | on, etc.                                  |                   |          |                         |
| Purpose of String                                                                              | Size Hole<br>Drilled                             | Size Ca<br>Set (In C                | sing                           | Weigi<br>Lbs. /      | ht        | Setting<br>Depth       | Type of<br>Cement                         | # Sacks<br>Used   | , ,,     | and Percent<br>dditives |
|                                                                                                |                                                  |                                     |                                |                      |           |                        |                                           |                   |          |                         |
|                                                                                                |                                                  | AI                                  | DDITIONAL                      | CEMENTIN             | G / SQUE  | EZE RECORD             |                                           |                   |          |                         |
| Purpose:  Perforate Protect Casing Plug Back TD Plug Off Zone                                  | Depth<br>Top Bottom                              | Type of Co                          | ement                          | # Sacks              | Used      |                        | Type and                                  | Percent Additives |          |                         |
|                                                                                                |                                                  |                                     |                                |                      |           |                        |                                           |                   |          |                         |
| Shots Per Foot                                                                                 | PERFORATI<br>Specify I                           | ON RECORD -<br>Footage of Each      | Bridge Plugs<br>Interval Perfo | s Set/Type<br>orated |           |                        | cture, Shot, Cemei<br>mount and Kind of N |                   | d<br>    | Depth                   |
|                                                                                                |                                                  |                                     |                                |                      |           |                        |                                           |                   |          |                         |
|                                                                                                |                                                  |                                     |                                |                      |           |                        |                                           |                   |          |                         |
| TUBING RECORD:                                                                                 | Size:                                            | Set At:                             |                                | Packer At:           |           | Liner Run:             |                                           |                   |          |                         |
| Date of First, Resumed                                                                         | Production, SWD or EN                            |                                     | ducing Meth                    | od:                  |           | as Lift C              | Yes No                                    | 0                 |          |                         |
| Estimated Production<br>Per 24 Hours                                                           | Oil                                              | Bbls.                               |                                | Mcf                  | Water     |                        | ols.                                      | Gas-Oil Ratio     |          | Gravity                 |
| DISPOSITIO                                                                                     | ON OF GAS:                                       |                                     | M                              | IETHOD OF            | COMPLET   | ION:                   |                                           | PRODUCTIO         | ON INTER | VAL:                    |
| Vented Sold                                                                                    | Used on Lease                                    | Open                                | Hole (Specify)                 | Perf.                | Dually (  |                        | nmingled<br>mit ACO-4)                    |                   |          |                         |