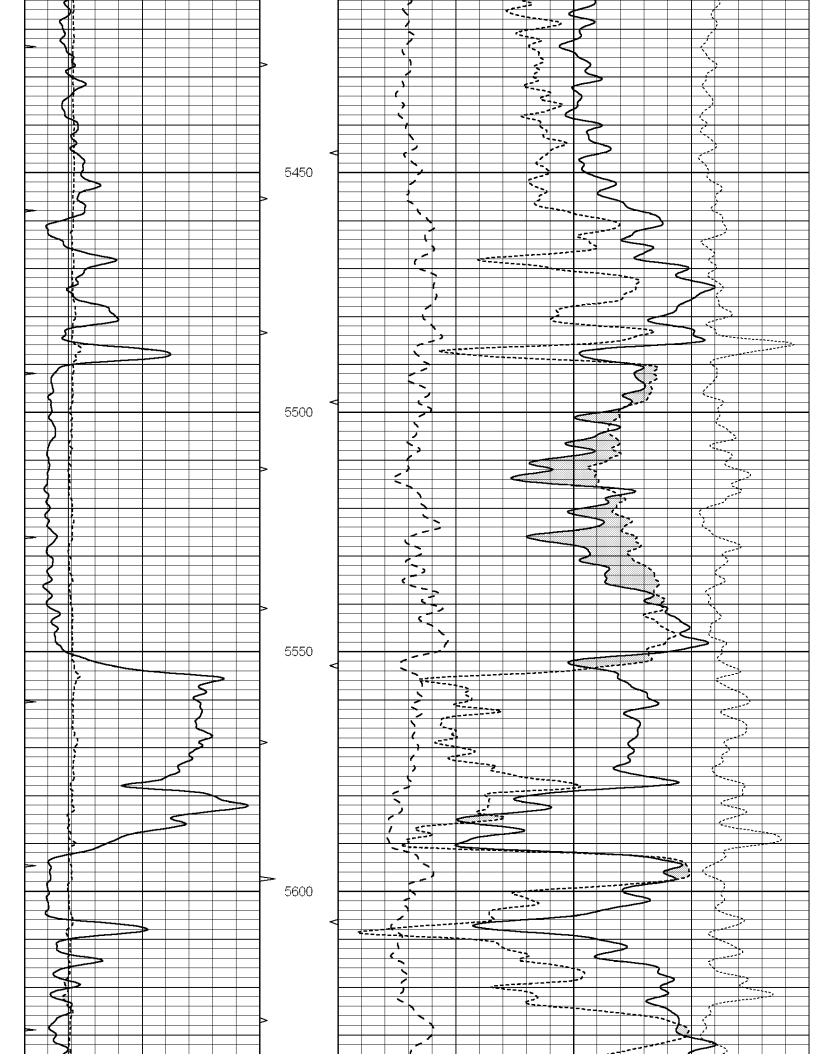

## Tops

| Name             | Тор  | Datum |
|------------------|------|-------|
| Heebner          | 4250 | -2115 |
| Lansing          | 4414 | -2279 |
| BKC              | 4865 | -2730 |
| Marmaton         | 4908 | -2773 |
| Cherokee Shale   | 5017 | -2879 |
| Miss Warsaw      | 5081 | -2946 |
| Kinderhook Shale | 5554 | -3419 |
| Viola            | 5583 | -3448 |
| Arbuckle         | 5892 | -3757 |