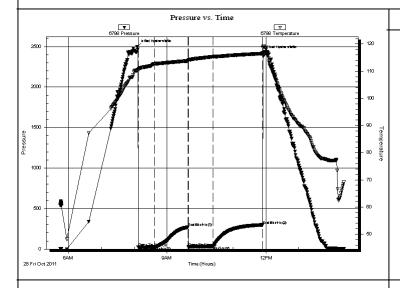

Side Two

| Operator Name:                                                                                 |                                                  |                                     |                                | _ Lease N            | lame:     |                        |                                           | Well #:           |          |                         |
|------------------------------------------------------------------------------------------------|--------------------------------------------------|-------------------------------------|--------------------------------|----------------------|-----------|------------------------|-------------------------------------------|-------------------|----------|-------------------------|
| Sec Twp                                                                                        | S. R                                             | East                                | West                           | County:              |           |                        |                                           |                   |          |                         |
| INSTRUCTIONS: Sh<br>time tool open and clo<br>recovery, and flow rate<br>line Logs surveyed. A | osed, flowing and shu<br>es if gas to surface te | t-in pressures,<br>st, along with f | whether sh<br>inal chart(s     | nut-in press         | ure reach | ed static level,       | hydrostatic pres                          | ssures, bottom h  | ole temp | erature, fluid          |
| Drill Stem Tests Taker<br>(Attach Additional S                                                 |                                                  | Yes                                 | No                             |                      | Log       | y Formation            | n (Top), Depth a                          | nd Datum          |          | Sample                  |
| Samples Sent to Geo                                                                            | logical Survey                                   | Yes                                 | No                             |                      | Name      |                        |                                           | Тор               | I        | Datum                   |
| Cores Taken<br>Electric Log Run<br>Electric Log Submitte<br>(If no, Submit Copy                | d Electronically                                 | Yes Yes Yes                         | ☐ No<br>☐ No<br>☐ No           |                      |           |                        |                                           |                   |          |                         |
| List All E. Logs Run:                                                                          |                                                  |                                     |                                |                      |           |                        |                                           |                   |          |                         |
|                                                                                                |                                                  | Report all                          | CASING I                       |                      | New       | Used mediate, producti | on, etc.                                  |                   |          |                         |
| Purpose of String                                                                              | Size Hole<br>Drilled                             | Size Ca<br>Set (In C                | sing                           | Weigi<br>Lbs. /      | ht        | Setting<br>Depth       | Type of<br>Cement                         | # Sacks<br>Used   | , ,,     | and Percent<br>dditives |
|                                                                                                |                                                  |                                     |                                |                      |           |                        |                                           |                   |          |                         |
|                                                                                                |                                                  | AI                                  | DDITIONAL                      | CEMENTIN             | G / SQUE  | EZE RECORD             |                                           |                   |          |                         |
| Purpose:  Perforate Protect Casing Plug Back TD Plug Off Zone                                  | Depth<br>Top Bottom                              | Type of Co                          | ement                          | # Sacks              | Used      |                        | Type and                                  | Percent Additives |          |                         |
|                                                                                                |                                                  |                                     |                                |                      |           |                        |                                           |                   |          |                         |
| Shots Per Foot                                                                                 | PERFORATI<br>Specify I                           | ON RECORD -<br>Footage of Each      | Bridge Plugs<br>Interval Perfo | s Set/Type<br>orated |           |                        | cture, Shot, Cemei<br>mount and Kind of N |                   | d<br>    | Depth                   |
|                                                                                                |                                                  |                                     |                                |                      |           |                        |                                           |                   |          |                         |
|                                                                                                |                                                  |                                     |                                |                      |           |                        |                                           |                   |          |                         |
| TUBING RECORD:                                                                                 | Size:                                            | Set At:                             |                                | Packer At:           |           | Liner Run:             |                                           |                   |          |                         |
| Date of First, Resumed                                                                         | Production, SWD or EN                            |                                     | ducing Meth                    | od:                  |           | as Lift C              | Yes No                                    | 0                 |          |                         |
| Estimated Production<br>Per 24 Hours                                                           | Oil                                              | Bbls.                               |                                | Mcf                  | Water     |                        | ols.                                      | Gas-Oil Ratio     |          | Gravity                 |
| DISPOSITIO                                                                                     | ON OF GAS:                                       |                                     | M                              | IETHOD OF            | COMPLET   | ION:                   |                                           | PRODUCTIO         | ON INTER | VAL:                    |
| Vented Sold                                                                                    | Used on Lease                                    | Open                                | Hole (Specify)                 | Perf.                | Dually (  |                        | nmingled<br>mit ACO-4)                    |                   |          |                         |