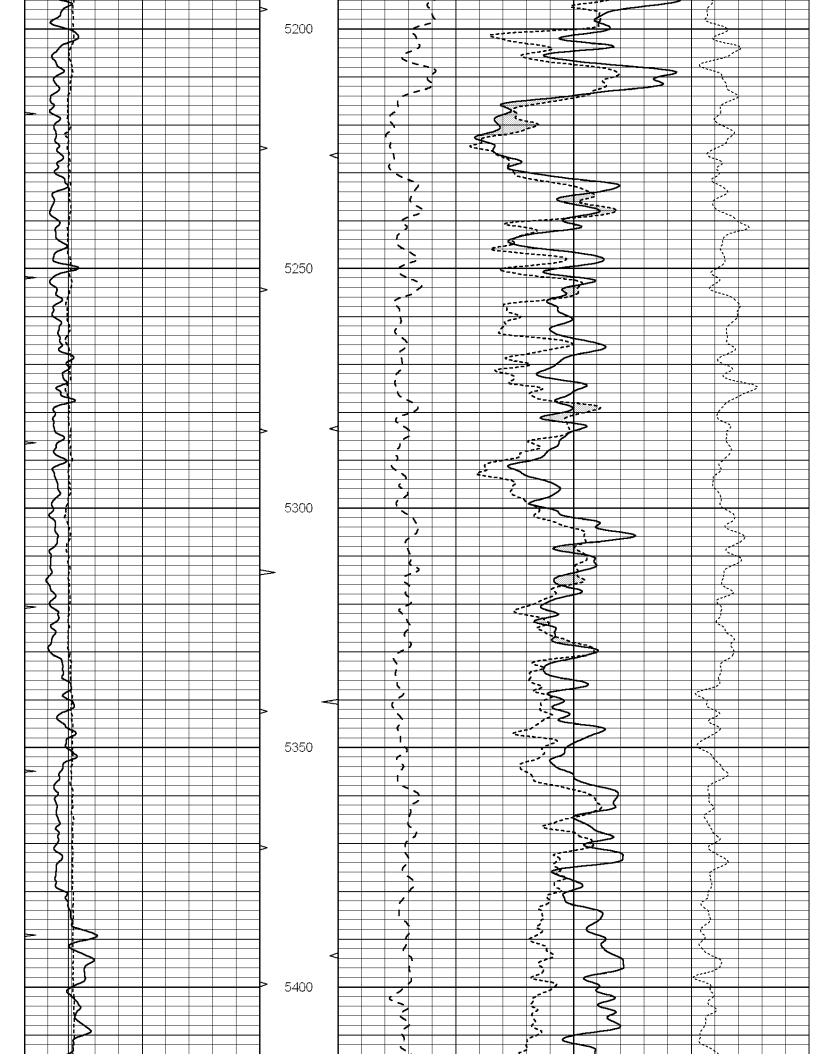

## Tops

| Name             | Тор  | Datum |
|------------------|------|-------|
| Heebner          | 4250 | -2115 |
| Lansing          | 4414 | -2279 |
| BKC              | 4865 | -2730 |
| Marmaton         | 4908 | -2773 |
| Cherokee Shale   | 5017 | -2879 |
| Miss Warsaw      | 5081 | -2946 |
| Kinderhook Shale | 5554 | -3419 |
| Viola            | 5583 | -3448 |
| Arbuckle         | 5892 | -3757 |