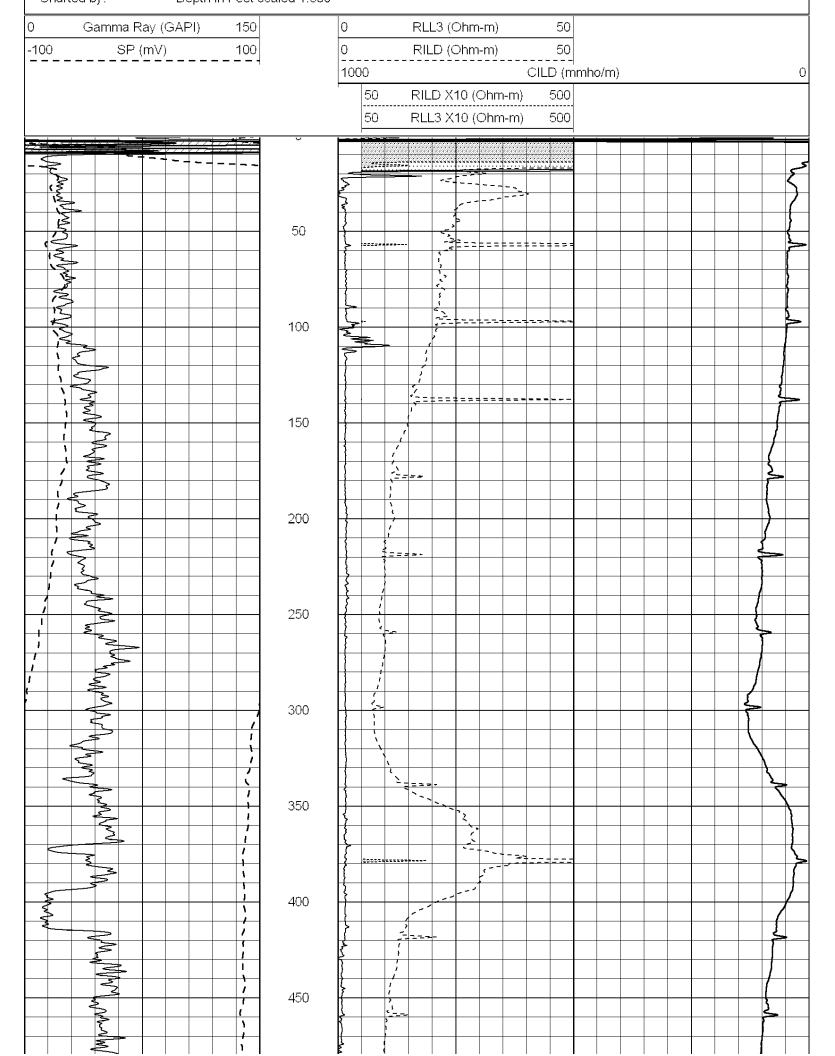

## Tops

| Name             | Тор  | Datum |
|------------------|------|-------|
| Heebner          | 4250 | -2115 |
| Lansing          | 4414 | -2279 |
| BKC              | 4865 | -2730 |
| Marmaton         | 4908 | -2773 |
| Cherokee Shale   | 5017 | -2879 |
| Miss Warsaw      | 5081 | -2946 |
| Kinderhook Shale | 5554 | -3419 |
| Viola            | 5583 | -3448 |
| Arbuckle         | 5892 | -3757 |