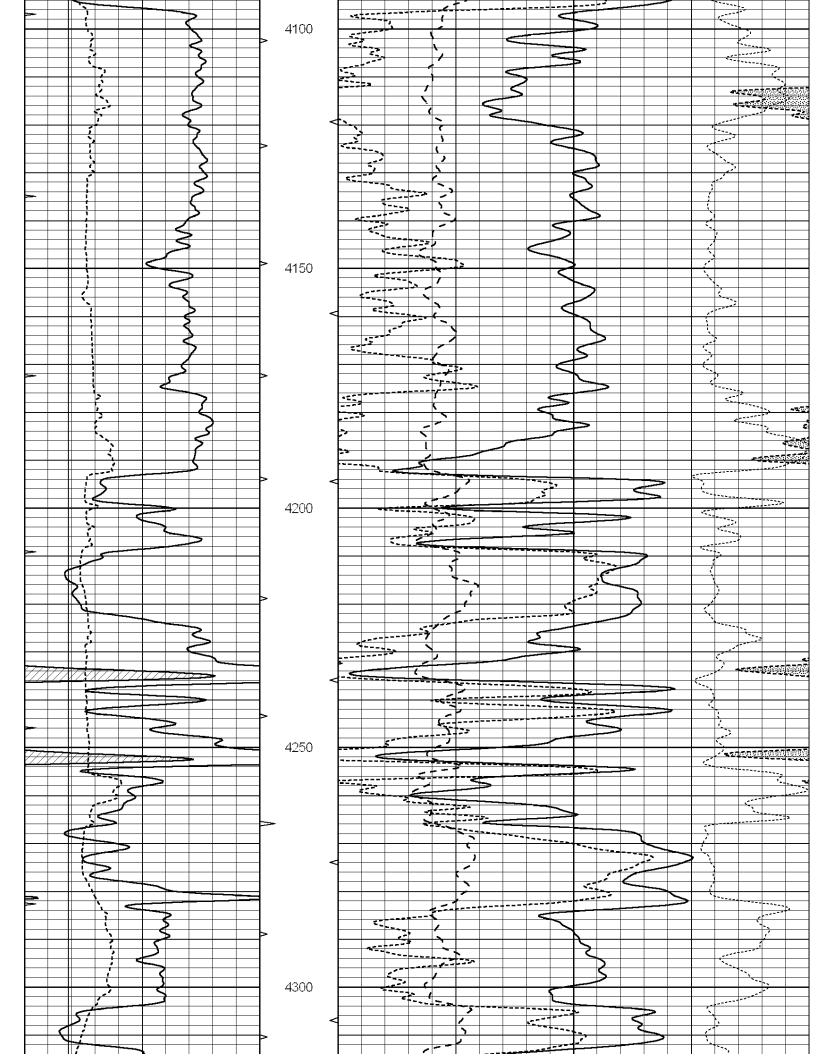

## All Electric Logs Run

| Dual Receiver Cement Bond Log      |
|------------------------------------|
| Dual Induction Log                 |
| Compensated Density/Neutron Pe Log |
| Micro Log                          |

## Tops

| Name             | Тор  | Datum |
|------------------|------|-------|
| Heebner          | 4250 | -2115 |
| Lansing          | 4414 | -2279 |
| BKC              | 4865 | -2730 |
| Marmaton         | 4908 | -2773 |
| Cherokee Shale   | 5017 | -2879 |
| Miss Warsaw      | 5081 | -2946 |
| Kinderhook Shale | 5554 | -3419 |
| Viola            | 5583 | -3448 |
| Arbuckle         | 5892 | -3757 |