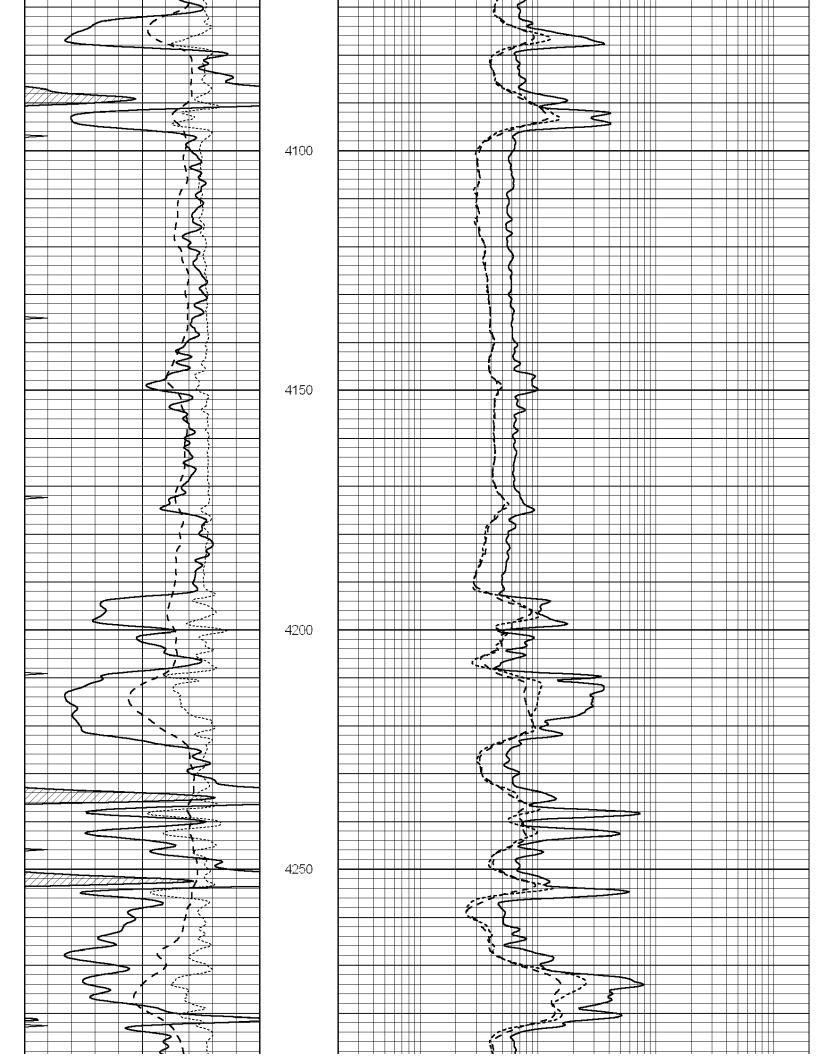

## Tops

| Name             | Тор  | Datum |
|------------------|------|-------|
| Heebner          | 4250 | -2115 |
| Lansing          | 4414 | -2279 |
| BKC              | 4865 | -2730 |
| Marmaton         | 4908 | -2773 |
| Cherokee Shale   | 5017 | -2879 |
| Miss Warsaw      | 5081 | -2946 |
| Kinderhook Shale | 5554 | -3419 |
| Viola            | 5583 | -3448 |
| Arbuckle         | 5892 | -3757 |