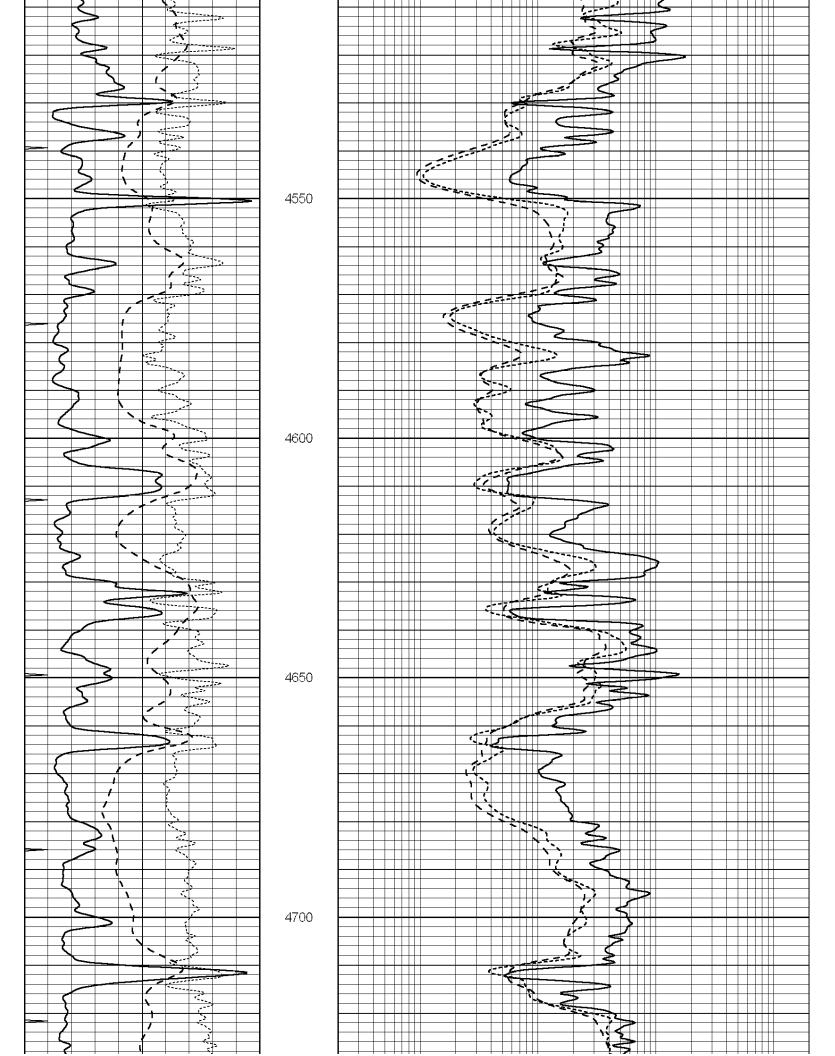

## Tops

| Name             | Тор  | Datum |
|------------------|------|-------|
| Heebner          | 4250 | -2115 |
| Lansing          | 4414 | -2279 |
| BKC              | 4865 | -2730 |
| Marmaton         | 4908 | -2773 |
| Cherokee Shale   | 5017 | -2879 |
| Miss Warsaw      | 5081 | -2946 |
| Kinderhook Shale | 5554 | -3419 |
| Viola            | 5583 | -3448 |
| Arbuckle         | 5892 | -3757 |