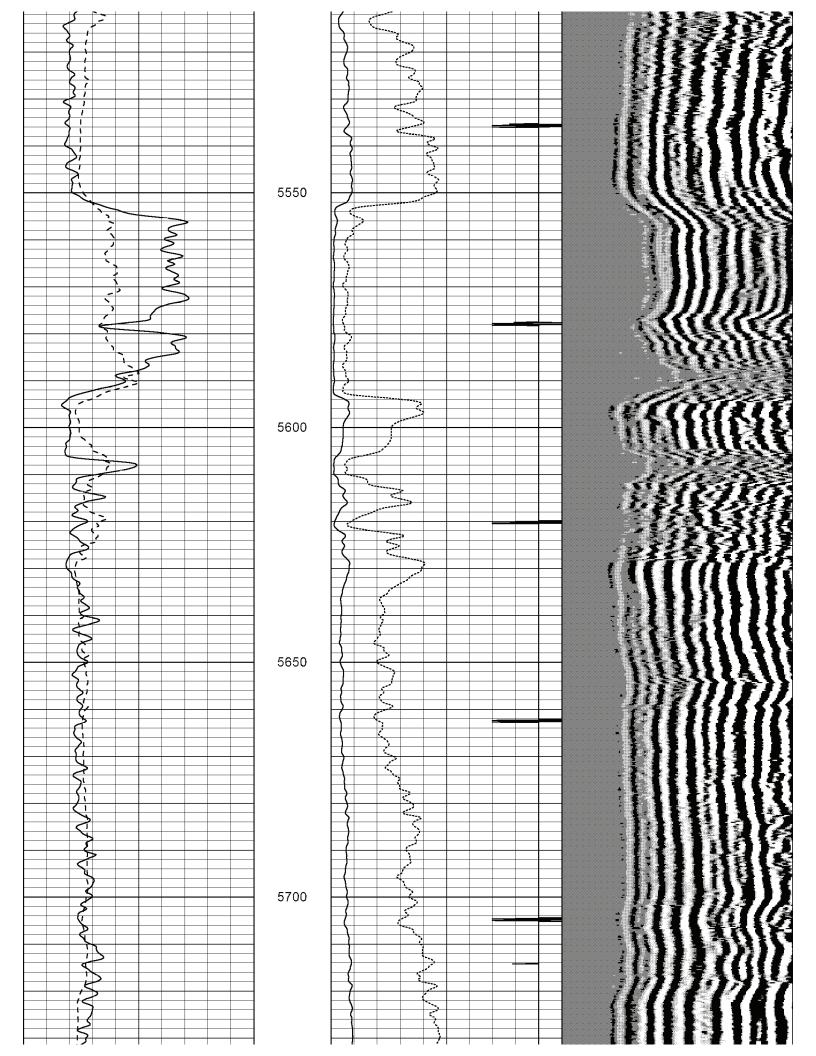

## Tops

| Name             | Тор  | Datum |
|------------------|------|-------|
| Heebner          | 4250 | -2115 |
| Lansing          | 4414 | -2279 |
| BKC              | 4865 | -2730 |
| Marmaton         | 4908 | -2773 |
| Cherokee Shale   | 5017 | -2879 |
| Miss Warsaw      | 5081 | -2946 |
| Kinderhook Shale | 5554 | -3419 |
| Viola            | 5583 | -3448 |
| Arbuckle         | 5892 | -3757 |