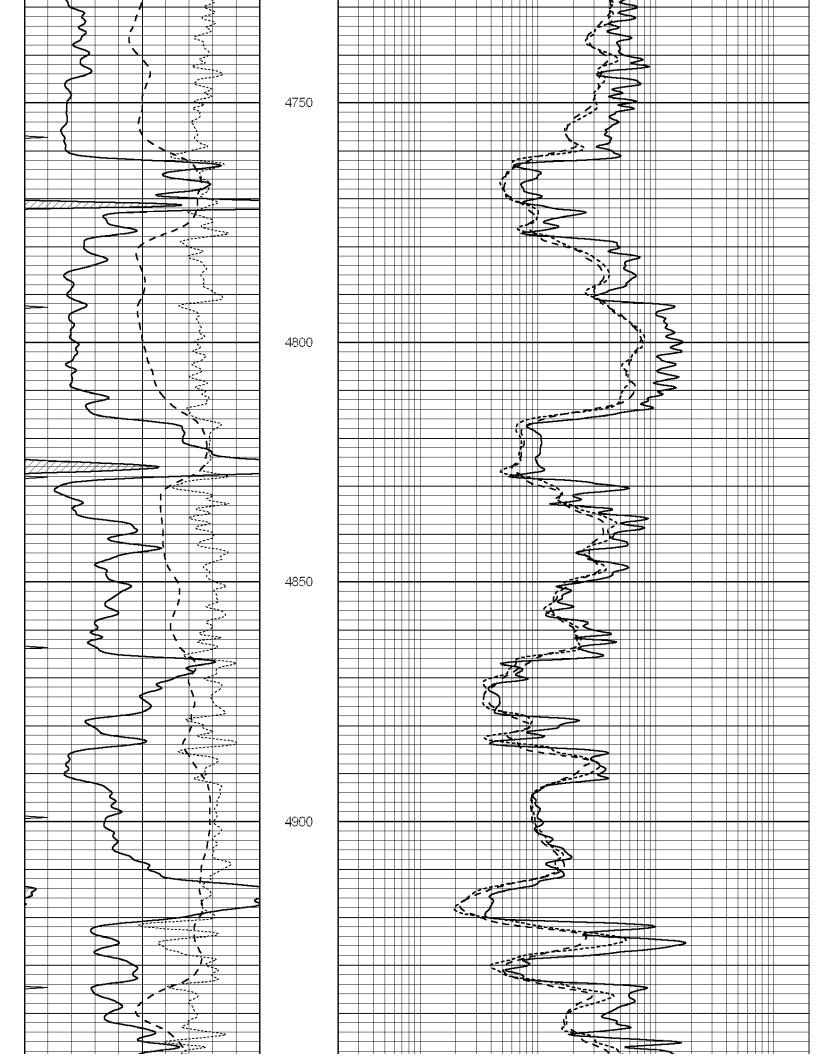

## Tops

| Name             | Тор  | Datum |
|------------------|------|-------|
| Heebner          | 4250 | -2115 |
| Lansing          | 4414 | -2279 |
| BKC              | 4865 | -2730 |
| Marmaton         | 4908 | -2773 |
| Cherokee Shale   | 5017 | -2879 |
| Miss Warsaw      | 5081 | -2946 |
| Kinderhook Shale | 5554 | -3419 |
| Viola            | 5583 | -3448 |
| Arbuckle         | 5892 | -3757 |