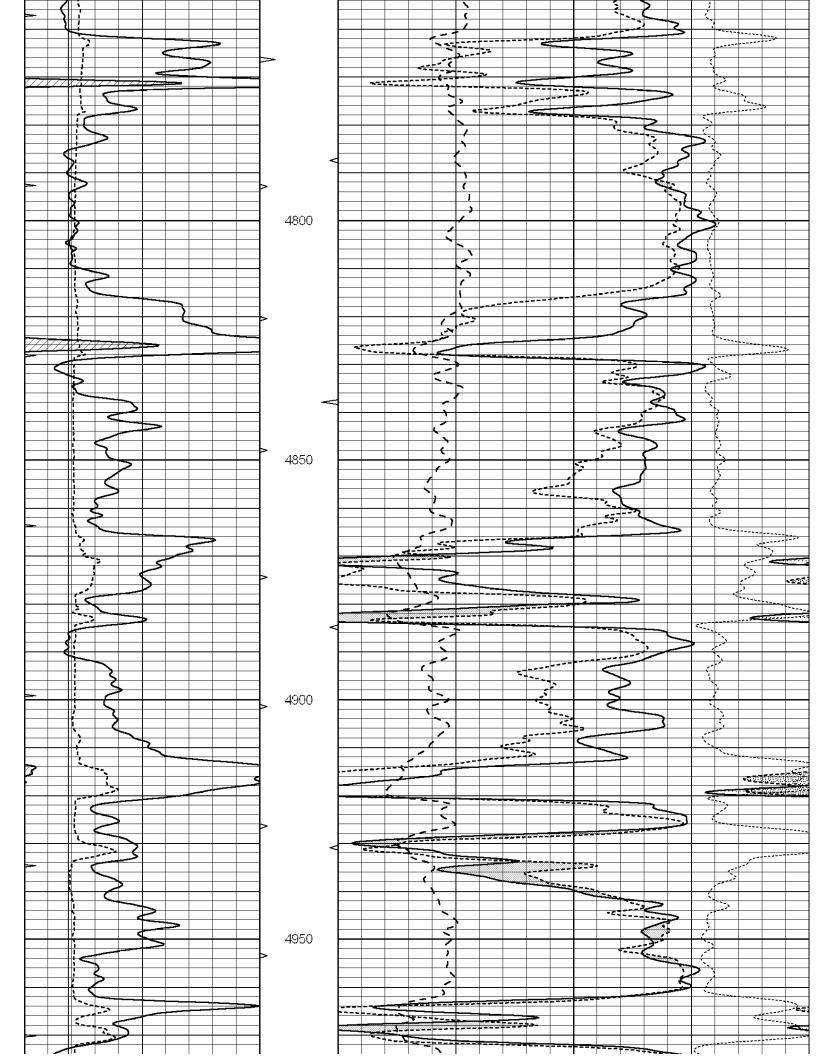

## Tops

| Name             | Тор  | Datum |
|------------------|------|-------|
| Heebner          | 4250 | -2115 |
| Lansing          | 4414 | -2279 |
| BKC              | 4865 | -2730 |
| Marmaton         | 4908 | -2773 |
| Cherokee Shale   | 5017 | -2879 |
| Miss Warsaw      | 5081 | -2946 |
| Kinderhook Shale | 5554 | -3419 |
| Viola            | 5583 | -3448 |
| Arbuckle         | 5892 | -3757 |