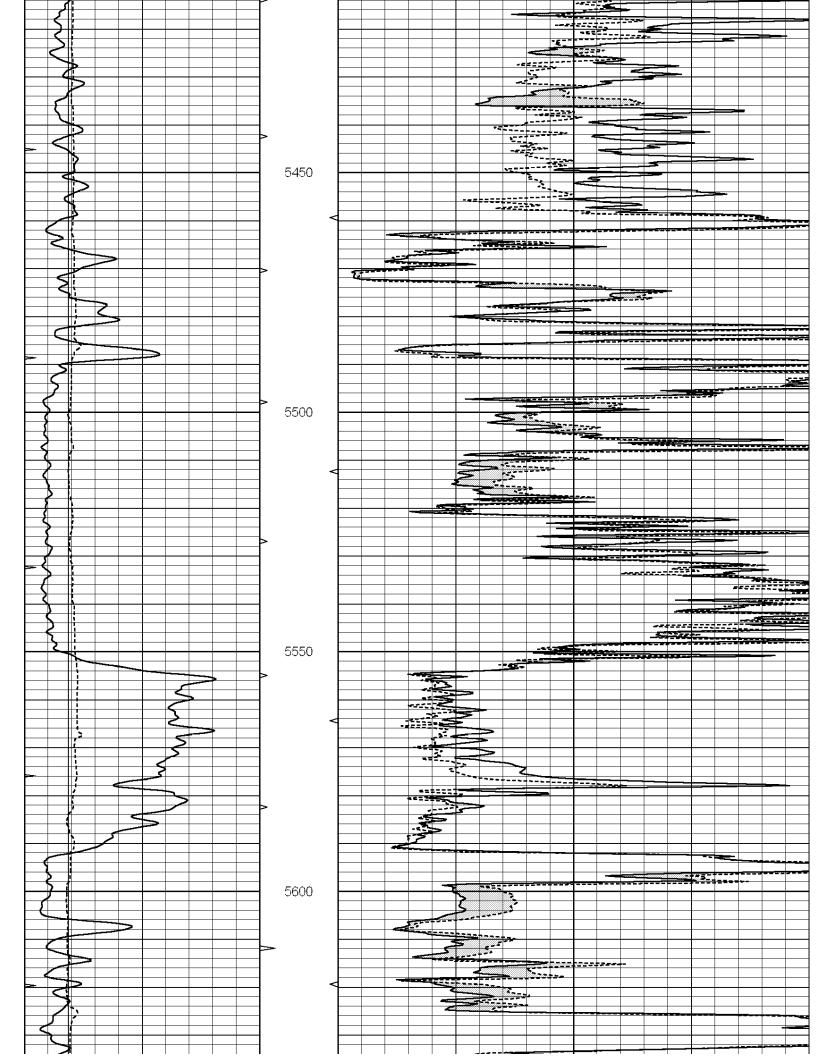

## Tops

| Name             | Тор  | Datum |
|------------------|------|-------|
| Heebner          | 4250 | -2115 |
| Lansing          | 4414 | -2279 |
| BKC              | 4865 | -2730 |
| Marmaton         | 4908 | -2773 |
| Cherokee Shale   | 5017 | -2879 |
| Miss Warsaw      | 5081 | -2946 |
| Kinderhook Shale | 5554 | -3419 |
| Viola            | 5583 | -3448 |
| Arbuckle         | 5892 | -3757 |