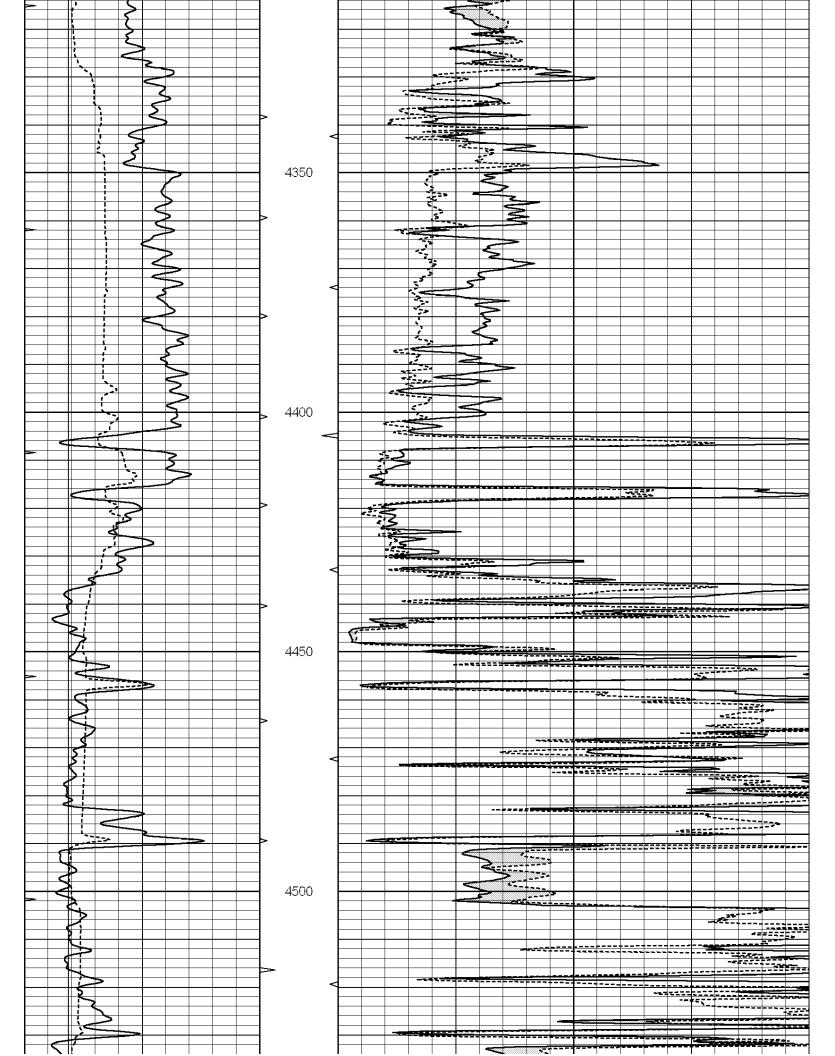

## Tops

| Name             | Тор  | Datum |
|------------------|------|-------|
| Heebner          | 4250 | -2115 |
| Lansing          | 4414 | -2279 |
| BKC              | 4865 | -2730 |
| Marmaton         | 4908 | -2773 |
| Cherokee Shale   | 5017 | -2879 |
| Miss Warsaw      | 5081 | -2946 |
| Kinderhook Shale | 5554 | -3419 |
| Viola            | 5583 | -3448 |
| Arbuckle         | 5892 | -3757 |