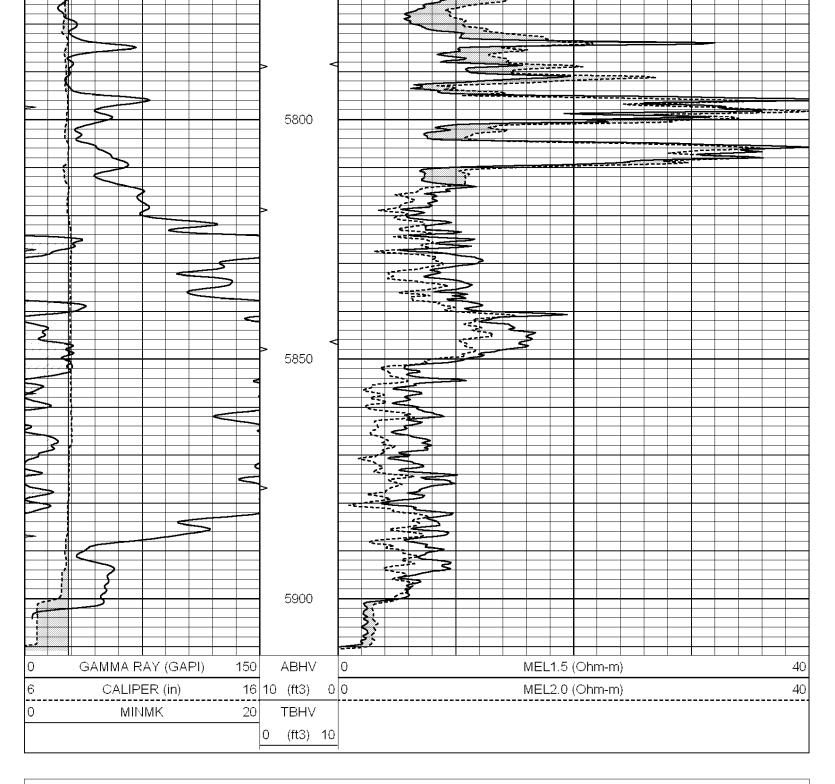

## All Electric Logs Run

| Dual Receiver Cement Bond Log      |
|------------------------------------|
| Dual Induction Log                 |
| Compensated Density/Neutron Pe Log |
| Micro Log                          |

## Tops

| Name             | Тор  | Datum |
|------------------|------|-------|
| Heebner          | 4250 | -2115 |
| Lansing          | 4414 | -2279 |
| BKC              | 4865 | -2730 |
| Marmaton         | 4908 | -2773 |
| Cherokee Shale   | 5017 | -2879 |
| Miss Warsaw      | 5081 | -2946 |
| Kinderhook Shale | 5554 | -3419 |
| Viola            | 5583 | -3448 |
| Arbuckle         | 5892 | -3757 |