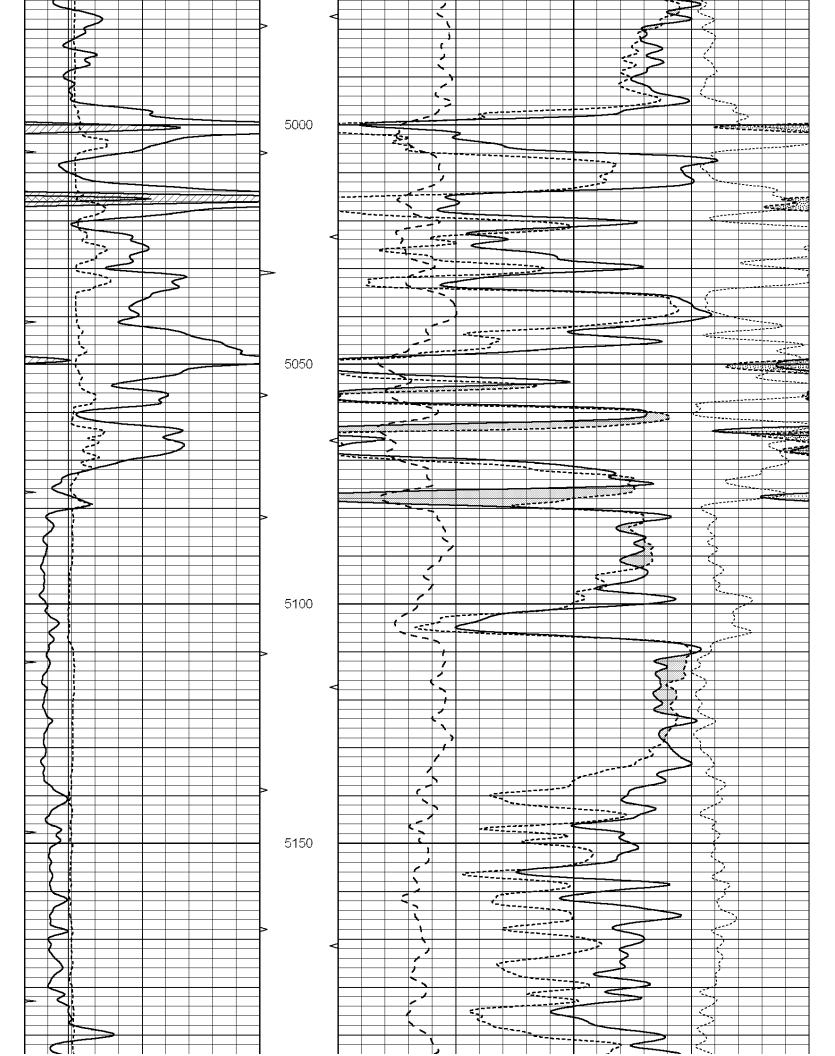

## Tops

| Name             | Тор  | Datum |
|------------------|------|-------|
| Heebner          | 4250 | -2115 |
| Lansing          | 4414 | -2279 |
| BKC              | 4865 | -2730 |
| Marmaton         | 4908 | -2773 |
| Cherokee Shale   | 5017 | -2879 |
| Miss Warsaw      | 5081 | -2946 |
| Kinderhook Shale | 5554 | -3419 |
| Viola            | 5583 | -3448 |
| Arbuckle         | 5892 | -3757 |