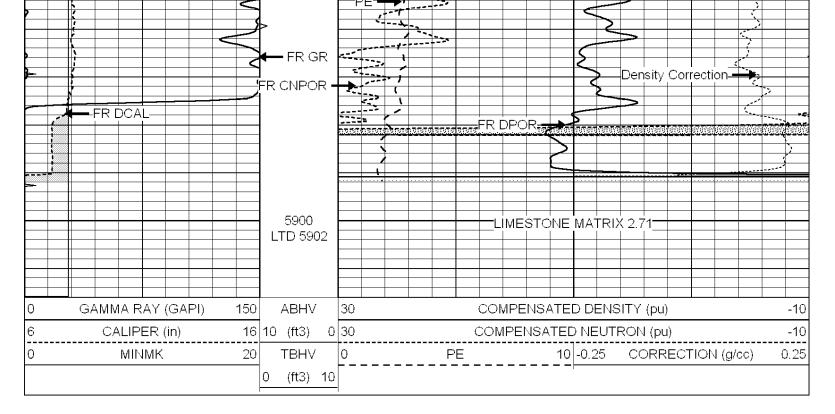

## Tops

| Name             | Тор  | Datum |
|------------------|------|-------|
| Heebner          | 4250 | -2115 |
| Lansing          | 4414 | -2279 |
| BKC              | 4865 | -2730 |
| Marmaton         | 4908 | -2773 |
| Cherokee Shale   | 5017 | -2879 |
| Miss Warsaw      | 5081 | -2946 |
| Kinderhook Shale | 5554 | -3419 |
| Viola            | 5583 | -3448 |
| Arbuckle         | 5892 | -3757 |