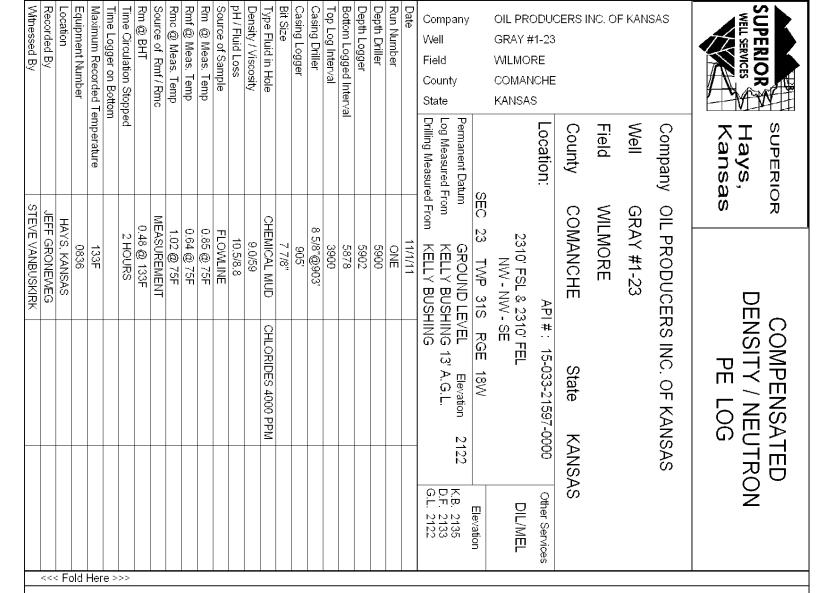

## WELL COMPLETION FORM WELL HISTORY - DESCRIPTION OF WELL & LEASE

| OPERATOR: License #                                                                                            | API No. 15                                                                                                                                                                               |
|----------------------------------------------------------------------------------------------------------------|------------------------------------------------------------------------------------------------------------------------------------------------------------------------------------------|
| Name:                                                                                                          | Spot Description:                                                                                                                                                                        |
| Address 1:                                                                                                     | SecTwpS. R                                                                                                                                                                               |
| Address 2:                                                                                                     | Feet from North / South Line of Section                                                                                                                                                  |
| City: State: Zip:+                                                                                             | Feet from East / West Line of Section                                                                                                                                                    |
| Contact Person:                                                                                                | Footages Calculated from Nearest Outside Section Corner:                                                                                                                                 |
| Phone: ()                                                                                                      | □NE □NW □SE □SW                                                                                                                                                                          |
| CONTRACTOR: License #                                                                                          | County:                                                                                                                                                                                  |
| Name:                                                                                                          | Lease Name: Well #:                                                                                                                                                                      |
| Wellsite Geologist:                                                                                            | Field Name:                                                                                                                                                                              |
| Purchaser:                                                                                                     | Producing Formation:                                                                                                                                                                     |
| Designate Type of Completion:                                                                                  | Elevation: Ground: Kelly Bushing:                                                                                                                                                        |
| New Well Re-Entry Workover                                                                                     | Total Depth: Plug Back Total Depth:                                                                                                                                                      |
| Oil WSW SWD SIOW Gas D&A ENHR SIGW OG GSW Temp. Abd. CM (Coal Bed Methane) Cathodic Other (Core, Expl., etc.): | Amount of Surface Pipe Set and Cemented at: Feet  Multiple Stage Cementing Collar Used? Yes No  If yes, show depth set: Feet  If Alternate II completion, cement circulated from: sx cmt |
| Operator:                                                                                                      |                                                                                                                                                                                          |
| Well Name:                                                                                                     | Drilling Fluid Management Plan (Data must be collected from the Reserve Pit)                                                                                                             |
| Original Comp. Date: Original Total Depth: Original Total Depth: Conv. to ENHR                                 | Chloride content: ppm Fluid volume: bbls  Dewatering method used:                                                                                                                        |
| Plug Back: Plug Back Total Depth                                                                               | Location of fluid disposal if hauled offsite:                                                                                                                                            |
| Commingled Permit #:                                                                                           | Operator Name:                                                                                                                                                                           |
| Dual Completion Permit #:                                                                                      | Lease Name: License #:                                                                                                                                                                   |
| SWD Permit #:                                                                                                  | QuarterSec TwpS. R East West                                                                                                                                                             |
| ENHR Permit #:                                                                                                 | County: Permit #:                                                                                                                                                                        |
| GSW Permit #:                                                                                                  |                                                                                                                                                                                          |
| Spud Date or Date Reached TD Completion Date or Recompletion Date  Recompletion Date                           |                                                                                                                                                                                          |

Side Two

| Operator Name:                                                                                 |                                                  |                                     |                                | _ Lease N            | lame:     |                        |                                           | Well #:           |          |                         |
|------------------------------------------------------------------------------------------------|--------------------------------------------------|-------------------------------------|--------------------------------|----------------------|-----------|------------------------|-------------------------------------------|-------------------|----------|-------------------------|
| Sec Twp                                                                                        | S. R                                             | East                                | West                           | County:              |           |                        |                                           |                   |          |                         |
| INSTRUCTIONS: Sh<br>time tool open and clo<br>recovery, and flow rate<br>line Logs surveyed. A | osed, flowing and shu<br>es if gas to surface te | t-in pressures,<br>st, along with f | whether sh<br>inal chart(s     | nut-in press         | ure reach | ed static level,       | hydrostatic pres                          | ssures, bottom h  | ole temp | erature, fluid          |
| Drill Stem Tests Taker<br>(Attach Additional S                                                 |                                                  | Yes                                 | No                             |                      | Log       | y Formation            | n (Top), Depth a                          | nd Datum          |          | Sample                  |
| Samples Sent to Geo                                                                            | logical Survey                                   | Yes                                 | No                             |                      | Name      |                        |                                           | Тор               | I        | Datum                   |
| Cores Taken<br>Electric Log Run<br>Electric Log Submitte<br>(If no, Submit Copy                | d Electronically                                 | Yes Yes Yes                         | ☐ No<br>☐ No<br>☐ No           |                      |           |                        |                                           |                   |          |                         |
| List All E. Logs Run:                                                                          |                                                  |                                     |                                |                      |           |                        |                                           |                   |          |                         |
|                                                                                                |                                                  | Report all                          | CASING I                       |                      | New       | Used mediate, producti | on, etc.                                  |                   |          |                         |
| Purpose of String                                                                              | Size Hole<br>Drilled                             | Size Ca<br>Set (In C                | sing                           | Weigi<br>Lbs. /      | ht        | Setting<br>Depth       | Type of<br>Cement                         | # Sacks<br>Used   | , ,,     | and Percent<br>dditives |
|                                                                                                |                                                  |                                     |                                |                      |           |                        |                                           |                   |          |                         |
|                                                                                                |                                                  | AI                                  | DDITIONAL                      | CEMENTIN             | G / SQUE  | EZE RECORD             |                                           |                   |          |                         |
| Purpose:  Perforate Protect Casing Plug Back TD Plug Off Zone                                  | Depth<br>Top Bottom                              | Type of Co                          | ement                          | # Sacks              | Used      |                        | Type and                                  | Percent Additives |          |                         |
|                                                                                                |                                                  |                                     |                                |                      |           |                        |                                           |                   |          |                         |
| Shots Per Foot                                                                                 | PERFORATI<br>Specify I                           | ON RECORD -<br>Footage of Each      | Bridge Plugs<br>Interval Perfo | s Set/Type<br>orated |           |                        | cture, Shot, Cemei<br>mount and Kind of N |                   | d<br>    | Depth                   |
|                                                                                                |                                                  |                                     |                                |                      |           |                        |                                           |                   |          |                         |
|                                                                                                |                                                  |                                     |                                |                      |           |                        |                                           |                   |          |                         |
| TUBING RECORD:                                                                                 | Size:                                            | Set At:                             |                                | Packer At:           |           | Liner Run:             |                                           |                   |          |                         |
| Date of First, Resumed                                                                         | Production, SWD or EN                            |                                     | ducing Meth                    | od:                  |           | as Lift C              | Yes No                                    | 0                 |          |                         |
| Estimated Production<br>Per 24 Hours                                                           | Oil                                              | Bbls.                               |                                | Mcf                  | Water     |                        | ols.                                      | Gas-Oil Ratio     |          | Gravity                 |
| DISPOSITIO                                                                                     | ON OF GAS:                                       |                                     | M                              | IETHOD OF            | COMPLET   | ION:                   |                                           | PRODUCTIO         | ON INTER | VAL:                    |
| Vented Sold                                                                                    | Used on Lease                                    | Open                                | Hole (Specify)                 | Perf.                | Dually (  |                        | nmingled<br>mit ACO-4)                    |                   |          |                         |

| Form      | ACO1 - Well Completion       |
|-----------|------------------------------|
| Operator  | Oil Producers Inc. of Kansas |
| Well Name | Gray 1-23                    |
| Doc ID    | 1076366                      |