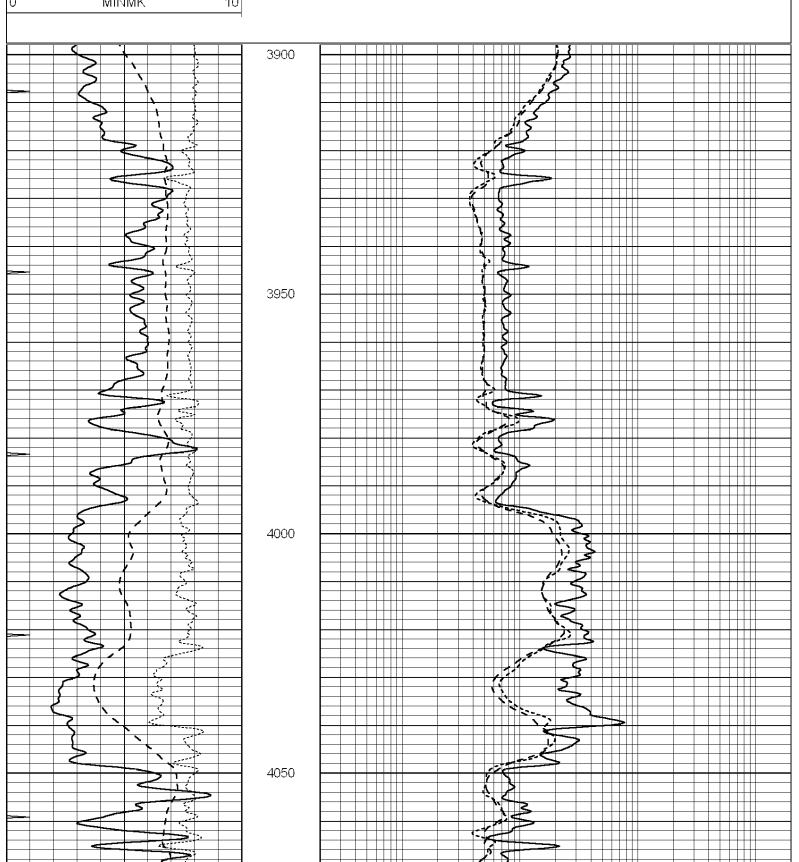

## All Electric Logs Run

| Dual Receiver Cement Bond Log      |
|------------------------------------|
| Dual Induction Log                 |
| Compensated Density/Neutron Pe Log |
| Micro Log                          |

## Tops

| Name             | Тор  | Datum |
|------------------|------|-------|
| Heebner          | 4250 | -2115 |
| Lansing          | 4414 | -2279 |
| BKC              | 4865 | -2730 |
| Marmaton         | 4908 | -2773 |
| Cherokee Shale   | 5017 | -2879 |
| Miss Warsaw      | 5081 | -2946 |
| Kinderhook Shale | 5554 | -3419 |
| Viola            | 5583 | -3448 |
| Arbuckle         | 5892 | -3757 |