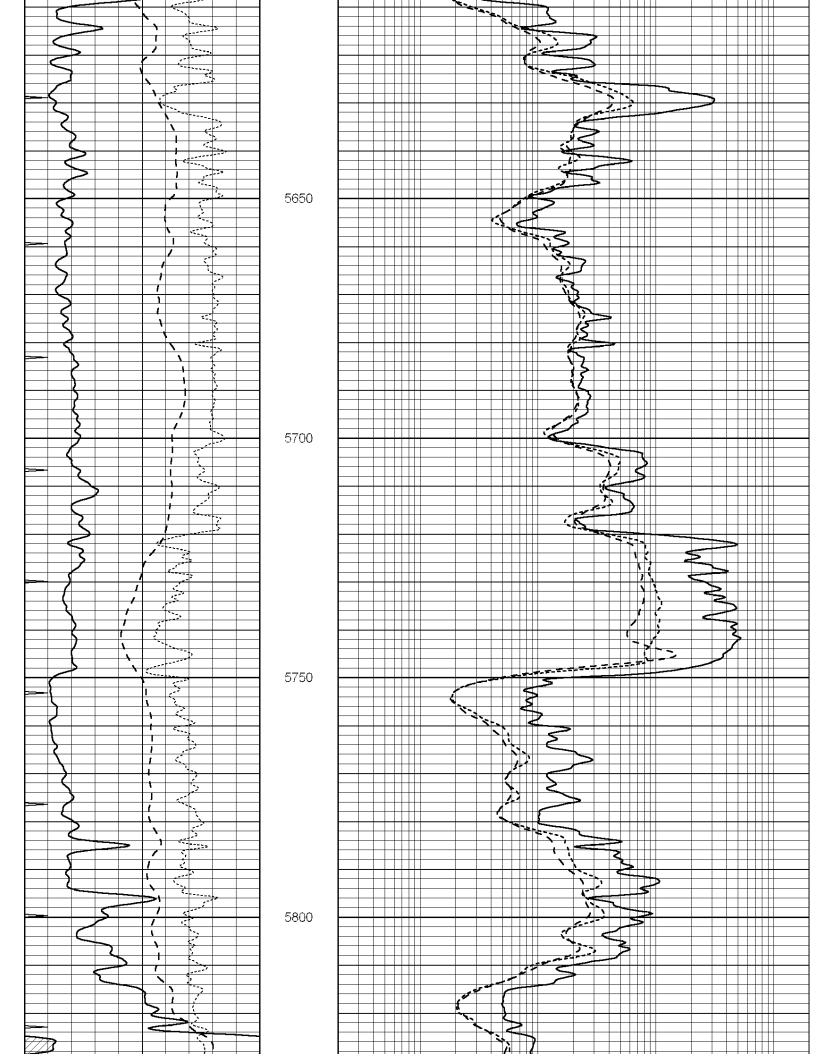

## Tops

| Name             | Тор  | Datum |
|------------------|------|-------|
| Heebner          | 4250 | -2115 |
| Lansing          | 4414 | -2279 |
| BKC              | 4865 | -2730 |
| Marmaton         | 4908 | -2773 |
| Cherokee Shale   | 5017 | -2879 |
| Miss Warsaw      | 5081 | -2946 |
| Kinderhook Shale | 5554 | -3419 |
| Viola            | 5583 | -3448 |
| Arbuckle         | 5892 | -3757 |