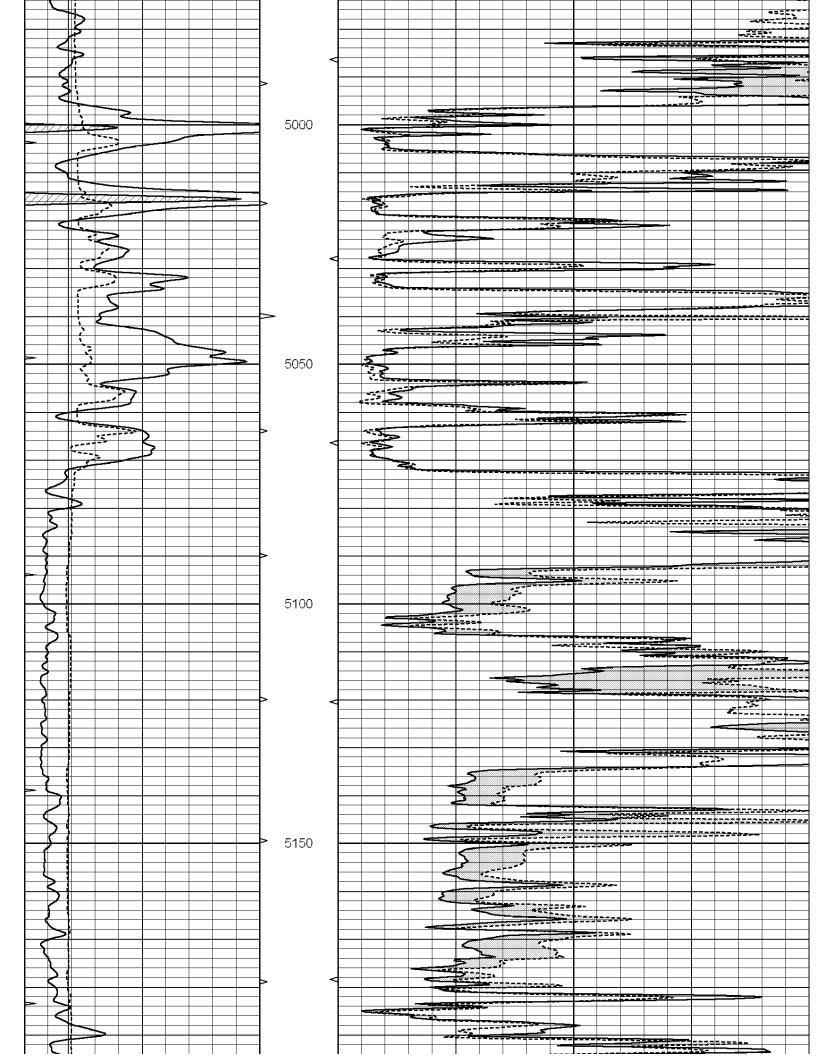

## Tops

| Name             | Тор  | Datum |
|------------------|------|-------|
| Heebner          | 4250 | -2115 |
| Lansing          | 4414 | -2279 |
| BKC              | 4865 | -2730 |
| Marmaton         | 4908 | -2773 |
| Cherokee Shale   | 5017 | -2879 |
| Miss Warsaw      | 5081 | -2946 |
| Kinderhook Shale | 5554 | -3419 |
| Viola            | 5583 | -3448 |
| Arbuckle         | 5892 | -3757 |