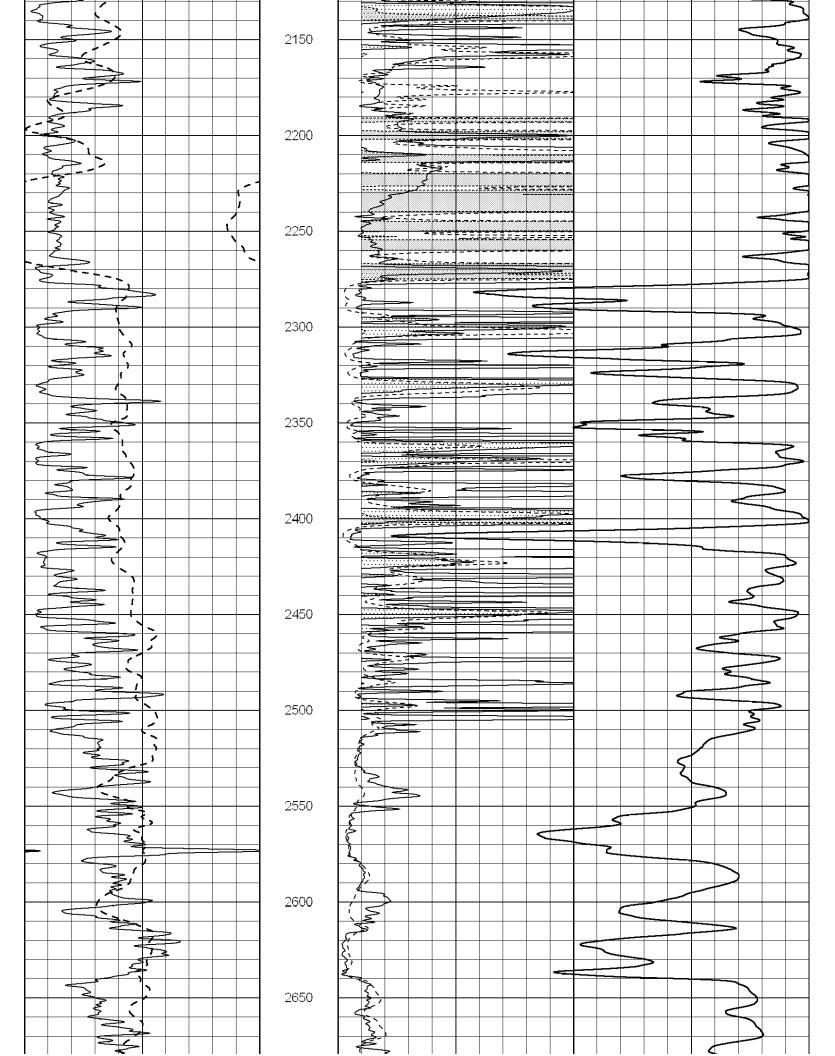

Side Two

| Operator Name:                                                                                 |                                                  |                                     |                                | _ Lease N            | lame:     |                        |                                           | Well #:           |          |                         |
|------------------------------------------------------------------------------------------------|--------------------------------------------------|-------------------------------------|--------------------------------|----------------------|-----------|------------------------|-------------------------------------------|-------------------|----------|-------------------------|
| Sec Twp                                                                                        | S. R                                             | East                                | West                           | County:              |           |                        |                                           |                   |          |                         |
| INSTRUCTIONS: Sh<br>time tool open and clo<br>recovery, and flow rate<br>line Logs surveyed. A | osed, flowing and shu<br>es if gas to surface te | t-in pressures,<br>st, along with f | whether sh<br>inal chart(s     | nut-in press         | ure reach | ed static level,       | hydrostatic pres                          | ssures, bottom h  | ole temp | erature, fluid          |
| Drill Stem Tests Taker<br>(Attach Additional S                                                 |                                                  | Yes                                 | No                             |                      | Log       | y Formation            | n (Top), Depth a                          | nd Datum          |          | Sample                  |
| Samples Sent to Geo                                                                            | logical Survey                                   | Yes                                 | No                             |                      | Name      |                        |                                           | Тор               | I        | Datum                   |
| Cores Taken<br>Electric Log Run<br>Electric Log Submitte<br>(If no, Submit Copy                | d Electronically                                 | Yes Yes Yes                         | ☐ No<br>☐ No<br>☐ No           |                      |           |                        |                                           |                   |          |                         |
| List All E. Logs Run:                                                                          |                                                  |                                     |                                |                      |           |                        |                                           |                   |          |                         |
|                                                                                                |                                                  | Report all                          | CASING I                       |                      | New       | Used mediate, producti | on, etc.                                  |                   |          |                         |
| Purpose of String                                                                              | Size Hole<br>Drilled                             | Size Ca<br>Set (In C                | sing                           | Weigi<br>Lbs. /      | ht        | Setting<br>Depth       | Type of<br>Cement                         | # Sacks<br>Used   | , ,,     | and Percent<br>dditives |
|                                                                                                |                                                  |                                     |                                |                      |           |                        |                                           |                   |          |                         |
|                                                                                                |                                                  | AI                                  | DDITIONAL                      | CEMENTIN             | G / SQUE  | EZE RECORD             |                                           |                   |          |                         |
| Purpose:  Perforate Protect Casing Plug Back TD Plug Off Zone                                  | Depth<br>Top Bottom                              | Type of Co                          | ement                          | # Sacks              | Used      |                        | Type and                                  | Percent Additives |          |                         |
|                                                                                                |                                                  |                                     |                                |                      |           |                        |                                           |                   |          |                         |
| Shots Per Foot                                                                                 | PERFORATI<br>Specify I                           | ON RECORD -<br>Footage of Each      | Bridge Plugs<br>Interval Perfo | s Set/Type<br>orated |           |                        | cture, Shot, Cemei<br>mount and Kind of N |                   | d<br>    | Depth                   |
|                                                                                                |                                                  |                                     |                                |                      |           |                        |                                           |                   |          |                         |
|                                                                                                |                                                  |                                     |                                |                      |           |                        |                                           |                   |          |                         |
| TUBING RECORD:                                                                                 | Size:                                            | Set At:                             |                                | Packer At:           |           | Liner Run:             |                                           |                   |          |                         |
| Date of First, Resumed                                                                         | Production, SWD or EN                            |                                     | ducing Meth                    | od:                  |           | as Lift C              | Yes No                                    | 0                 |          |                         |
| Estimated Production<br>Per 24 Hours                                                           | Oil                                              | Bbls.                               |                                | Mcf                  | Water     |                        | ols.                                      | Gas-Oil Ratio     |          | Gravity                 |
| DISPOSITIO                                                                                     | ON OF GAS:                                       |                                     | M                              | IETHOD OF            | COMPLET   | ION:                   |                                           | PRODUCTIO         | ON INTER | VAL:                    |
| Vented Sold                                                                                    | Used on Lease                                    | Open                                | Hole (Specify)                 | Perf.                | Dually (  |                        | nmingled<br>mit ACO-4)                    |                   |          |                         |

## All Electric Logs Run

| Dual Receiver Cement Bond Log      |
|------------------------------------|
| Dual Induction Log                 |
| Compensated Density/Neutron Pe Log |
| Micro Log                          |

## Tops

| Name             | Тор  | Datum |
|------------------|------|-------|
| Heebner          | 4250 | -2115 |
| Lansing          | 4414 | -2279 |
| BKC              | 4865 | -2730 |
| Marmaton         | 4908 | -2773 |
| Cherokee Shale   | 5017 | -2879 |
| Miss Warsaw      | 5081 | -2946 |
| Kinderhook Shale | 5554 | -3419 |
| Viola            | 5583 | -3448 |
| Arbuckle         | 5892 | -3757 |