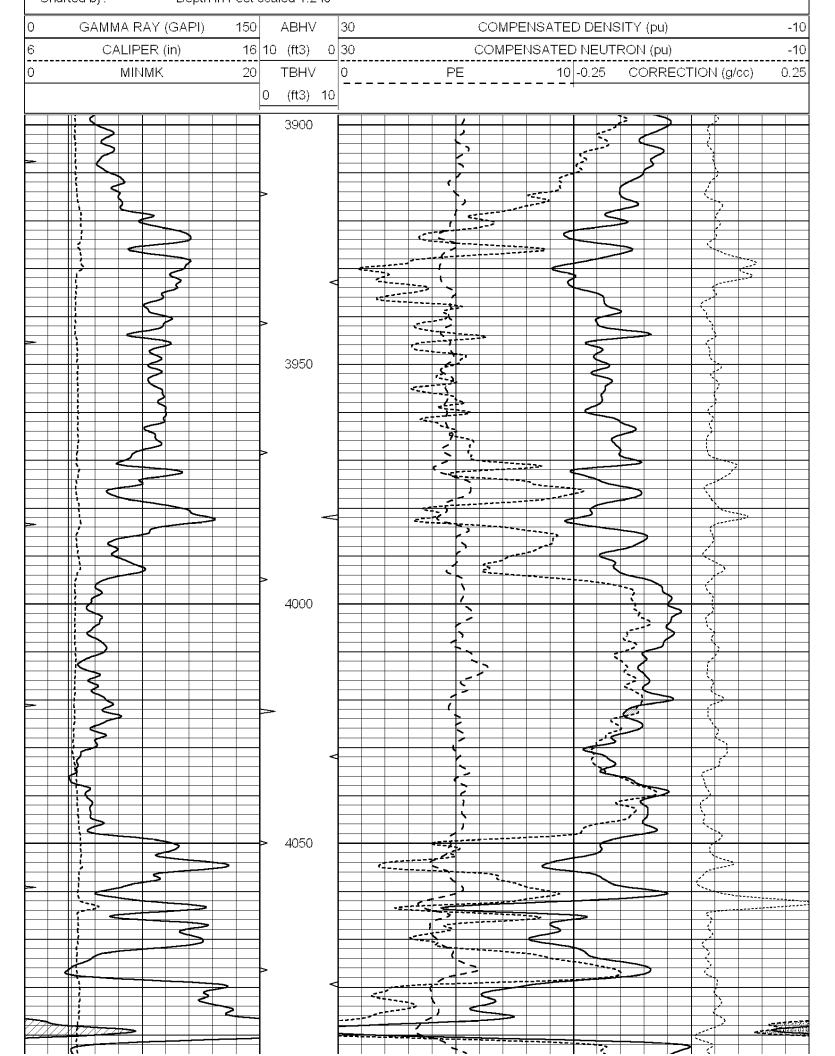

## All Electric Logs Run

| Dual Receiver Cement Bond Log      |
|------------------------------------|
| Dual Induction Log                 |
| Compensated Density/Neutron Pe Log |
| Micro Log                          |

## Tops

| Name             | Тор  | Datum |
|------------------|------|-------|
| Heebner          | 4250 | -2115 |
| Lansing          | 4414 | -2279 |
| BKC              | 4865 | -2730 |
| Marmaton         | 4908 | -2773 |
| Cherokee Shale   | 5017 | -2879 |
| Miss Warsaw      | 5081 | -2946 |
| Kinderhook Shale | 5554 | -3419 |
| Viola            | 5583 | -3448 |
| Arbuckle         | 5892 | -3757 |