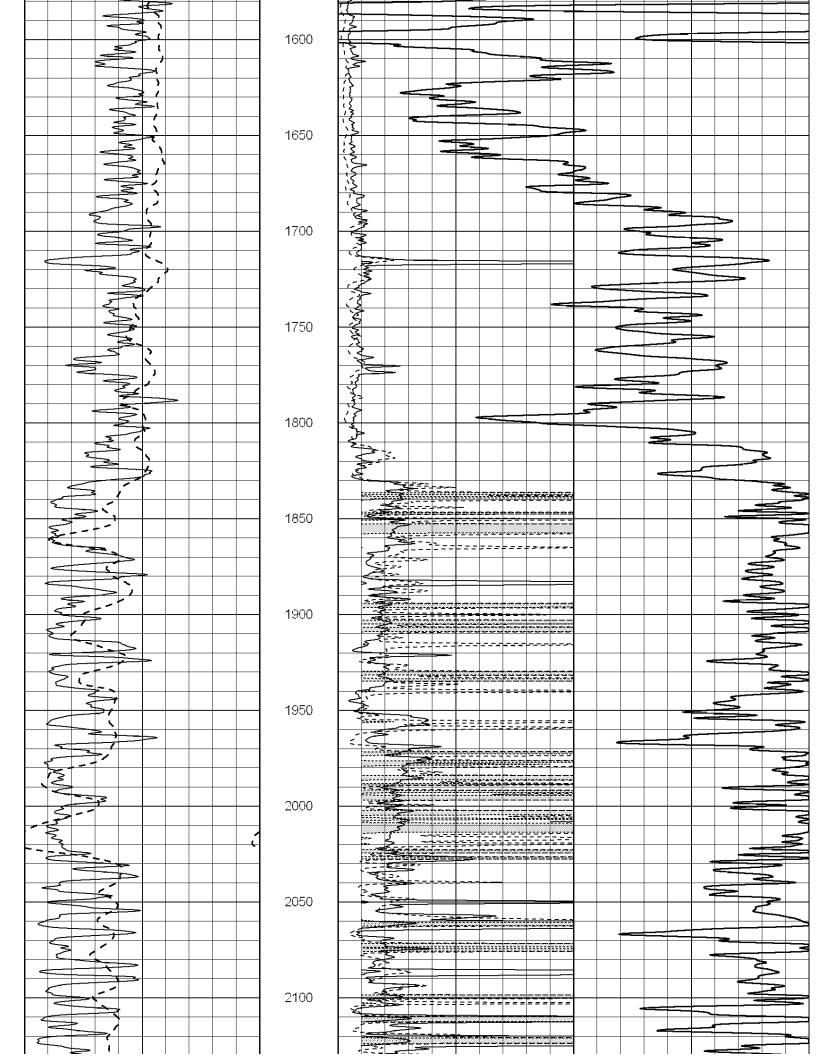

## Tops

| Name             | Тор  | Datum |
|------------------|------|-------|
| Heebner          | 4250 | -2115 |
| Lansing          | 4414 | -2279 |
| BKC              | 4865 | -2730 |
| Marmaton         | 4908 | -2773 |
| Cherokee Shale   | 5017 | -2879 |
| Miss Warsaw      | 5081 | -2946 |
| Kinderhook Shale | 5554 | -3419 |
| Viola            | 5583 | -3448 |
| Arbuckle         | 5892 | -3757 |