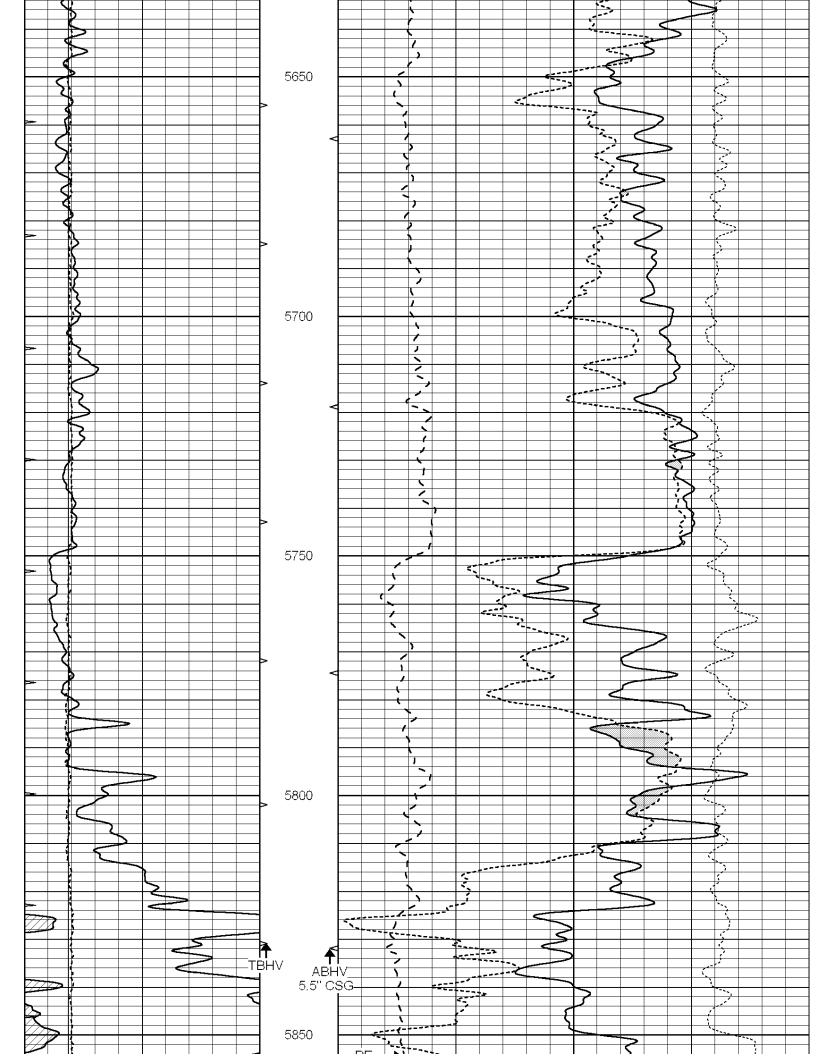

## Tops

| Name             | Тор  | Datum |
|------------------|------|-------|
| Heebner          | 4250 | -2115 |
| Lansing          | 4414 | -2279 |
| BKC              | 4865 | -2730 |
| Marmaton         | 4908 | -2773 |
| Cherokee Shale   | 5017 | -2879 |
| Miss Warsaw      | 5081 | -2946 |
| Kinderhook Shale | 5554 | -3419 |
| Viola            | 5583 | -3448 |
| Arbuckle         | 5892 | -3757 |