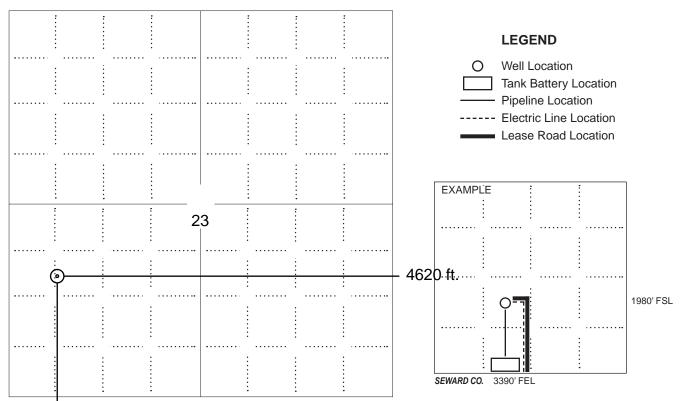

#### IN ALL CASES PLOT THE INTENDED WELL ON THE PLAT BELOW

In all cases, please fully complete this side of the form. Include items 1 through 5 at the bottom of this page.

| Operator:                             | Location of Well: County:                                                                            |
|---------------------------------------|------------------------------------------------------------------------------------------------------|
| Lease:                                | feet from N / S Line of Section                                                                      |
| Well Number:                          | feet from E / W Line of Section                                                                      |
| Field:                                | Sec Twp S. R                                                                                         |
| Number of Acres attributable to well: | Is Section: Regular or Irregular                                                                     |
|                                       | If Section is Irregular, locate well from nearest corner boundary.  Section corner used: NE NW SE SW |

#### **PLAT**

Show location of the well. Show footage to the nearest lease or unit boundary line. Show the predicted locations of lease roads, tank batteries, pipelines and electrical lines, as required by the Kansas Surface Owner Notice Act (House Bill 2032).

You may attach a separate plat if desired.

NOTE: In all cases locate the spot of the proposed drilling locaton.

#### In plotting the proposed location of the well, you must show:

- 1. The manner in which you are using the depicted plat by identifying section lines, i.e. 1 section, 1 section with 8 surrounding sections, 4 sections, etc.
- 2. The distance of the proposed drilling location from the south / north and east / west outside section lines.
- 3. The distance to the nearest lease or unit boundary line (in footage).
- 4. If proposed location is located within a prorated or spaced field a certificate of acreage attribution plat must be attached: (C0-7 for oil wells; CG-8 for gas wells).
- 5. The predicted locations of lease roads, tank batteries, pipelines, and electrical lines.