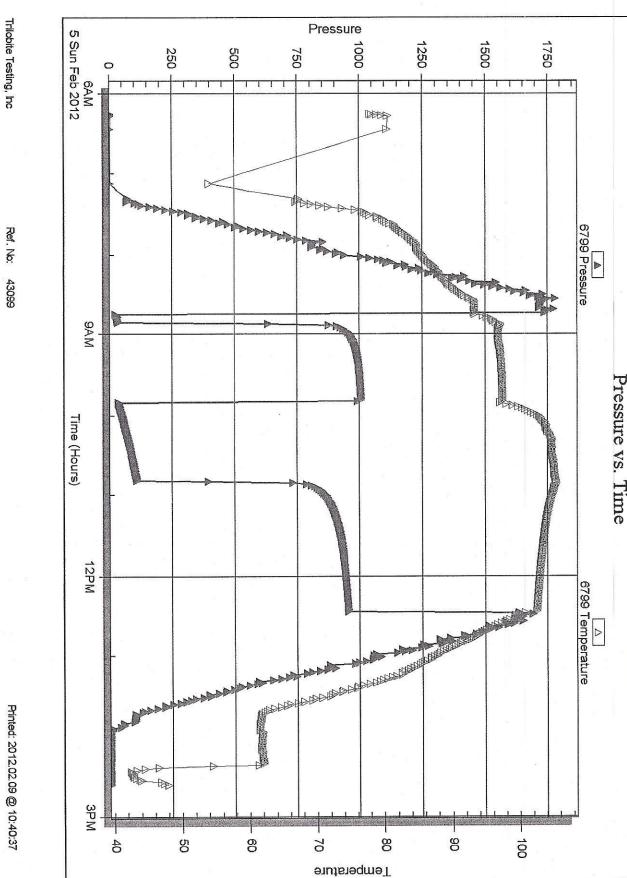

| 4/10                                                                                                      | <b>RILOBITE</b><br><b>ESTING INC</b><br>P.O. Box 1733 • Hay     |                                                                                | - <b>5</b> k        |                                            | <b>Ticket</b><br>43099                |
|-----------------------------------------------------------------------------------------------------------|-----------------------------------------------------------------|--------------------------------------------------------------------------------|---------------------|--------------------------------------------|---------------------------------------|
| Company <u>Projrie</u><br>Address <u>PO</u><br>Co. Rep / Geo. <u>Ro</u>                                   | ny Farms Part<br>Fire Petroleum<br>pox 38 Nortor<br>nox Killian | n, KS 67654                                                                    | Elevation           | 2643<br>cyrity                             | кв <u>26</u><br>#1                    |
| Location: Sec.                                                                                            | 3<br>3557-3605<br>48'                                           | Rge. 27w<br>Zone Tested<br>Drill Pipe Run                                      | LKC "               | B-E"                                       | State                                 |
| Top Packer Depth<br>Bottom Packer Depth<br>Total Depth                                                    | 3557                                                            | Drill Collars Run<br>Wt. Pipe Run                                              | 0-0                 | Vis<br>Vis                                 | 5<br>                                 |
| Blow Description IF                                                                                       | - 14" Blas bi<br>- Nº Renson<br>- Bob in                        | uilt to 3"                                                                     | y <u>y y y</u> ppin |                                            |                                       |
| 1 100                                                                                                     |                                                                 |                                                                                | %gas<br>%gas        | %oil 7<br>%oil 9                           | 5 %water .<br>5 %water                |
| Rec F                                                                                                     | eet of Heavy Much                                               |                                                                                | %gas<br>%gas        | %oil<br>%oil                               | %water<br>%water                      |
| Rec Total/9/<br>(A) Initial Hydrostatic                                                                   | 2 -                                                             | A Test 1125                                                                    |                     | T-On Locat                                 | 131                                   |
| <ul> <li>(B) First Initial Flow</li> <li>(C) First Final Flow</li> <li>(D) Initial Shut-In</li> </ul>     | 35                                                              | <ul> <li>✓ Jars</li> <li>✓ Safety Joint</li> <li>✓ Circ Sub</li> </ul>         | VIC                 | T-Started _<br>T-Open<br>T-Pulled<br>T-Out | 8:4                                   |
| <ul> <li>(E) Second Initial Flow _</li> <li>(F) Second Final Flow _</li> <li>(G) Final Shut-In</li> </ul> | 125                                                             | <ul> <li>Hourly Standby</li> <li>Mileage</li> <li>Sampler</li> </ul>           | 4 RT 470            | O Comments                                 | All                                   |
| (H) Final Hydrostatic                                                                                     | T                                                               | <ul> <li>Straddle</li> <li>Shale Packer</li> <li>Extra Packer</li> </ul>       |                     | C Ruined                                   | I Shale Packer_<br>I Packer<br>Copies |
| Initial Shut-In<br>Final Flow<br>Final Shut-In                                                            | 60                                                              | <ul> <li>Extra Recorder</li> <li>Day Standby</li> <li>Accessibility</li> </ul> |                     | Sub Total                                  | Copies<br>の<br>いつえ、((())<br>Disc't    |
|                                                                                                           |                                                                 |                                                                                | 71.2                |                                            | JISC T                                |

Printed: 2012.02.09 @ 10:40:37

| AND TOU OD!                                                                                                                                                                    |                                     | ILL STEM TEST REPOR                                                                               | Т                                               | FLUID SUN      |
|--------------------------------------------------------------------------------------------------------------------------------------------------------------------------------|-------------------------------------|---------------------------------------------------------------------------------------------------|-------------------------------------------------|----------------|
| RILOBI                                                                                                                                                                         | IC Prairie                          | e Fire Petroleum, LLC.                                                                            | Long Partnership #                              | 1-23           |
| ESTI                                                                                                                                                                           | NG , INC<br>Nortor                  | DX 38<br>n, KS 67654                                                                              | <b>23-2s-27w Decatur,H</b><br>Job Ticket: 43099 | (S<br>DST#:2   |
|                                                                                                                                                                                | ATTN                                | : Randy Kilian                                                                                    | Test Start: 2012.02.05 @                        | 06:16:00       |
| Mud and Cushion Info                                                                                                                                                           | rmation                             | 1                                                                                                 |                                                 |                |
| Mud Type: Cel Chem<br>Mud Weight: 9.00 lb/<br>Viscosity: 65.00 se<br>Water Loss: 6.39 in <sup>4</sup><br>Resistivity: 0.00 of<br>Salinity: 2000.00 pp<br>Filter Cake: 2.00 inc | ec/qt<br>3<br>nmm<br>pm             | Cushion Type:<br>Cushion Length:<br>Cushion Volume:<br>Gas Cushion Type:<br>Gas Cushion Pressure: | Oil API:<br>ft Water Salinit<br>bbl<br>psig     | y: 32000       |
| Recovery Information                                                                                                                                                           |                                     |                                                                                                   |                                                 | a <sup>0</sup> |
| _                                                                                                                                                                              |                                     | Recovery Table                                                                                    |                                                 |                |
|                                                                                                                                                                                | Length<br>ft                        | Description                                                                                       | Volume<br>bbl                                   |                |
|                                                                                                                                                                                | 5.00                                | Mud (heavy) 100M                                                                                  | 0.070                                           |                |
|                                                                                                                                                                                | <u> </u>                            | MW 5M 95W<br>MW 25M 75W                                                                           | 1.669                                           |                |
| L<br>Tota                                                                                                                                                                      |                                     | 1.00 ft Total Volume: 2.679 bbl                                                                   |                                                 |                |
| Num                                                                                                                                                                            | n Fluid Samples: 0<br>oratory Name: | Num Gas Bombs: 0<br>Laboratory Location:                                                          | Serial #:                                       | 2              |
| Rec                                                                                                                                                                            | overy Comments: R                   | W .25 @ 57 deg. = 32000 ppm                                                                       |                                                 |                |
|                                                                                                                                                                                |                                     |                                                                                                   |                                                 |                |
|                                                                                                                                                                                |                                     |                                                                                                   |                                                 |                |
|                                                                                                                                                                                |                                     |                                                                                                   |                                                 |                |
|                                                                                                                                                                                |                                     |                                                                                                   |                                                 |                |