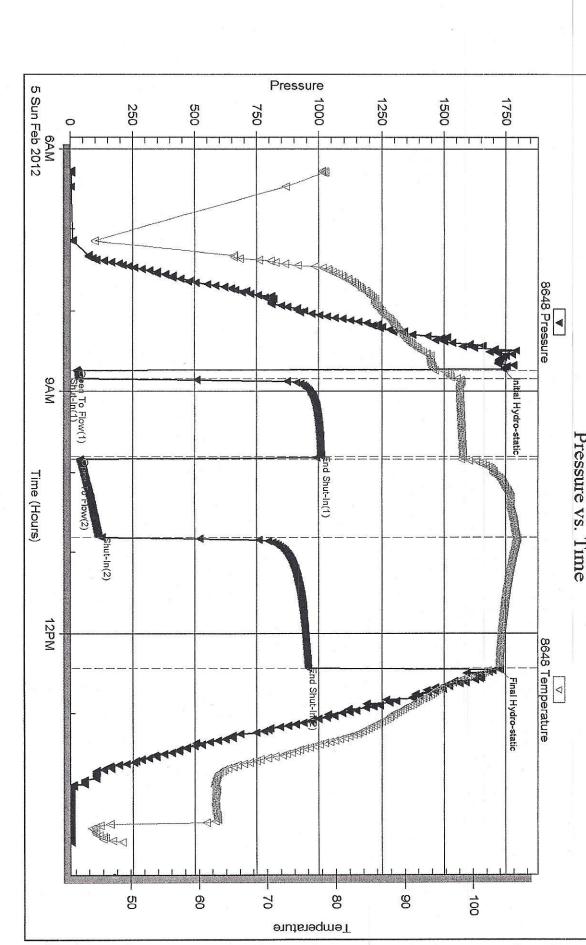

| TES                                             | <b>BITE</b><br><b>TING INC.</b><br>Box 1733 • Hays, M | H FFB                                                                                                                                                                                                                                                                                                                                                                                                                                                                                                                                                                                                                                                                                                                                                                                                                                                                                                                                                                                                                                                                                                                                                                                                                                                                                                                                                                                                                                    | EIVE<br>0 8 2012  | <b>Test T</b><br><b>NO.</b> 04                 |                                    |
|-------------------------------------------------|-------------------------------------------------------|------------------------------------------------------------------------------------------------------------------------------------------------------------------------------------------------------------------------------------------------------------------------------------------------------------------------------------------------------------------------------------------------------------------------------------------------------------------------------------------------------------------------------------------------------------------------------------------------------------------------------------------------------------------------------------------------------------------------------------------------------------------------------------------------------------------------------------------------------------------------------------------------------------------------------------------------------------------------------------------------------------------------------------------------------------------------------------------------------------------------------------------------------------------------------------------------------------------------------------------------------------------------------------------------------------------------------------------------------------------------------------------------------------------------------------------|-------------------|------------------------------------------------|------------------------------------|
| Well Name & No. Long For<br>Company Prorie Fire | ~                                                     |                                                                                                                                                                                                                                                                                                                                                                                                                                                                                                                                                                                                                                                                                                                                                                                                                                                                                                                                                                                                                                                                                                                                                                                                                                                                                                                                                                                                                                          |                   |                                                |                                    |
| Address PO Box 3                                |                                                       |                                                                                                                                                                                                                                                                                                                                                                                                                                                                                                                                                                                                                                                                                                                                                                                                                                                                                                                                                                                                                                                                                                                                                                                                                                                                                                                                                                                                                                          |                   | <u>-1</u>                                      | ы <u> </u>                         |
| Co. Rep/Geo. Rundy K                            | illian                                                |                                                                                                                                                                                                                                                                                                                                                                                                                                                                                                                                                                                                                                                                                                                                                                                                                                                                                                                                                                                                                                                                                                                                                                                                                                                                                                                                                                                                                                          | Ria Thte          | rity #                                         | 7                                  |
| Location: Sec. 23 Tw                            | p. <u>25</u> F                                        | <sub>ige. 276</sub>                                                                                                                                                                                                                                                                                                                                                                                                                                                                                                                                                                                                                                                                                                                                                                                                                                                                                                                                                                                                                                                                                                                                                                                                                                                                                                                                                                                                                      | Co. Decati        |                                                | State _                            |
| nterval Tested 3488                             |                                                       |                                                                                                                                                                                                                                                                                                                                                                                                                                                                                                                                                                                                                                                                                                                                                                                                                                                                                                                                                                                                                                                                                                                                                                                                                                                                                                                                                                                                                                          |                   | CONTRACTOR NUMBER OF THE OWNER OF THE OWNER OF | anne andre a fan tange yn far ywer |
| Anchor Length                                   |                                                       | Drill Pipe Run                                                                                                                                                                                                                                                                                                                                                                                                                                                                                                                                                                                                                                                                                                                                                                                                                                                                                                                                                                                                                                                                                                                                                                                                                                                                                                                                                                                                                           | <b>•</b> • • •    | -7                                             | Wt.                                |
| op Packer Depth342                              | 84                                                    |                                                                                                                                                                                                                                                                                                                                                                                                                                                                                                                                                                                                                                                                                                                                                                                                                                                                                                                                                                                                                                                                                                                                                                                                                                                                                                                                                                                                                                          | <b>.</b>          | Ø Vis                                          | -                                  |
| Bottom Packer Depth 34                          |                                                       |                                                                                                                                                                                                                                                                                                                                                                                                                                                                                                                                                                                                                                                                                                                                                                                                                                                                                                                                                                                                                                                                                                                                                                                                                                                                                                                                                                                                                                          | 2                 |                                                |                                    |
| Total Depth 356                                 | 0                                                     | Chlorides 2/                                                                                                                                                                                                                                                                                                                                                                                                                                                                                                                                                                                                                                                                                                                                                                                                                                                                                                                                                                                                                                                                                                                                                                                                                                                                                                                                                                                                                             | 000 ppm           | System LCM                                     |                                    |
| FS-No<br>Rec_15Feet of_ $M$                     | Return                                                | <u></u>                                                                                                                                                                                                                                                                                                                                                                                                                                                                                                                                                                                                                                                                                                                                                                                                                                                                                                                                                                                                                                                                                                                                                                                                                                                                                                                                                                                                                                  | %gas              | %oil                                           | %water                             |
|                                                 |                                                       |                                                                                                                                                                                                                                                                                                                                                                                                                                                                                                                                                                                                                                                                                                                                                                                                                                                                                                                                                                                                                                                                                                                                                                                                                                                                                                                                                                                                                                          | %gas              |                                                | %water                             |
|                                                 |                                                       |                                                                                                                                                                                                                                                                                                                                                                                                                                                                                                                                                                                                                                                                                                                                                                                                                                                                                                                                                                                                                                                                                                                                                                                                                                                                                                                                                                                                                                          | %gas              | %oil                                           | %water                             |
|                                                 |                                                       |                                                                                                                                                                                                                                                                                                                                                                                                                                                                                                                                                                                                                                                                                                                                                                                                                                                                                                                                                                                                                                                                                                                                                                                                                                                                                                                                                                                                                                          | %gas              | %oil                                           | %water                             |
| Rec Feet of                                     |                                                       | standing and the second se | %gas              | %oil                                           | %water                             |
| Rec Total 15 E                                  | знт <u>97</u> G                                       | ravity/                                                                                                                                                                                                                                                                                                                                                                                                                                                                                                                                                                                                                                                                                                                                                                                                                                                                                                                                                                                                                                                                                                                                                                                                                                                                                                                                                                                                                                  | API RW <u>~</u> @ | °F Chic                                        | orides                             |
| A) Initial Hydrostatic                          | 1706                                                  | Test 1125                                                                                                                                                                                                                                                                                                                                                                                                                                                                                                                                                                                                                                                                                                                                                                                                                                                                                                                                                                                                                                                                                                                                                                                                                                                                                                                                                                                                                                | <i>x</i>          | T-On Locatio                                   |                                    |
| B) First Initial Flow                           | _23 1                                                 | <b>X</b> Jars 250                                                                                                                                                                                                                                                                                                                                                                                                                                                                                                                                                                                                                                                                                                                                                                                                                                                                                                                                                                                                                                                                                                                                                                                                                                                                                                                                                                                                                        | <u></u>           | T-Started                                      | 6.3                                |
| C) First Final Flow                             | 24 ,                                                  | Safety Joint 75                                                                                                                                                                                                                                                                                                                                                                                                                                                                                                                                                                                                                                                                                                                                                                                                                                                                                                                                                                                                                                                                                                                                                                                                                                                                                                                                                                                                                          | <u> </u>          | T-Open                                         | 701                                |
| D) Initial Shut-In                              | 11.79                                                 | Circ Sub                                                                                                                                                                                                                                                                                                                                                                                                                                                                                                                                                                                                                                                                                                                                                                                                                                                                                                                                                                                                                                                                                                                                                                                                                                                                                                                                                                                                                                 | NIC               | T-Pulled                                       | 8:36                               |
| E) Second Initial Flow                          | 25                                                    | Hourly Standby                                                                                                                                                                                                                                                                                                                                                                                                                                                                                                                                                                                                                                                                                                                                                                                                                                                                                                                                                                                                                                                                                                                                                                                                                                                                                                                                                                                                                           |                   | T-Out<br>Comments                              | 0.30                               |
| F) Second Final Flow                            | 1059                                                  | X Mileage 4760                                                                                                                                                                                                                                                                                                                                                                                                                                                                                                                                                                                                                                                                                                                                                                                                                                                                                                                                                                                                                                                                                                                                                                                                                                                                                                                                                                                                                           | 34_RT             | ooninicinta_                                   |                                    |
| G) Final Shut-In                                |                                                       | Sampler                                                                                                                                                                                                                                                                                                                                                                                                                                                                                                                                                                                                                                                                                                                                                                                                                                                                                                                                                                                                                                                                                                                                                                                                                                                                                                                                                                                                                                  | - <u>1997</u>     |                                                |                                    |
| H) Final Hydrostatic                            | 1776                                                  | Straddle                                                                                                                                                                                                                                                                                                                                                                                                                                                                                                                                                                                                                                                                                                                                                                                                                                                                                                                                                                                                                                                                                                                                                                                                                                                                                                                                                                                                                                 |                   | Ruined S                                       | hale Packe                         |
|                                                 |                                                       | Shale Packer                                                                                                                                                                                                                                                                                                                                                                                                                                                                                                                                                                                                                                                                                                                                                                                                                                                                                                                                                                                                                                                                                                                                                                                                                                                                                                                                                                                                                             |                   | Ruined P                                       | acker                              |
| nitial Open                                     | <u> </u>                                              | Extra Packer                                                                                                                                                                                                                                                                                                                                                                                                                                                                                                                                                                                                                                                                                                                                                                                                                                                                                                                                                                                                                                                                                                                                                                                                                                                                                                                                                                                                                             |                   | Extra Cop                                      | oies                               |
| nitial Shut-In                                  | <u> </u>                                              |                                                                                                                                                                                                                                                                                                                                                                                                                                                                                                                                                                                                                                                                                                                                                                                                                                                                                                                                                                                                                                                                                                                                                                                                                                                                                                                                                                                                                                          |                   | Sub Total                                      |                                    |
| Final Flow                                      | 7 -                                                   | Day Standby                                                                                                                                                                                                                                                                                                                                                                                                                                                                                                                                                                                                                                                                                                                                                                                                                                                                                                                                                                                                                                                                                                                                                                                                                                                                                                                                                                                                                              |                   | Total 14                                       | 97.16                              |
| inal Shut-In                                    |                                                       | Accessibility                                                                                                                                                                                                                                                                                                                                                                                                                                                                                                                                                                                                                                                                                                                                                                                                                                                                                                                                                                                                                                                                                                                                                                                                                                                                                                                                                                                                                            |                   | MP/DST Dis                                     | sc't                               |