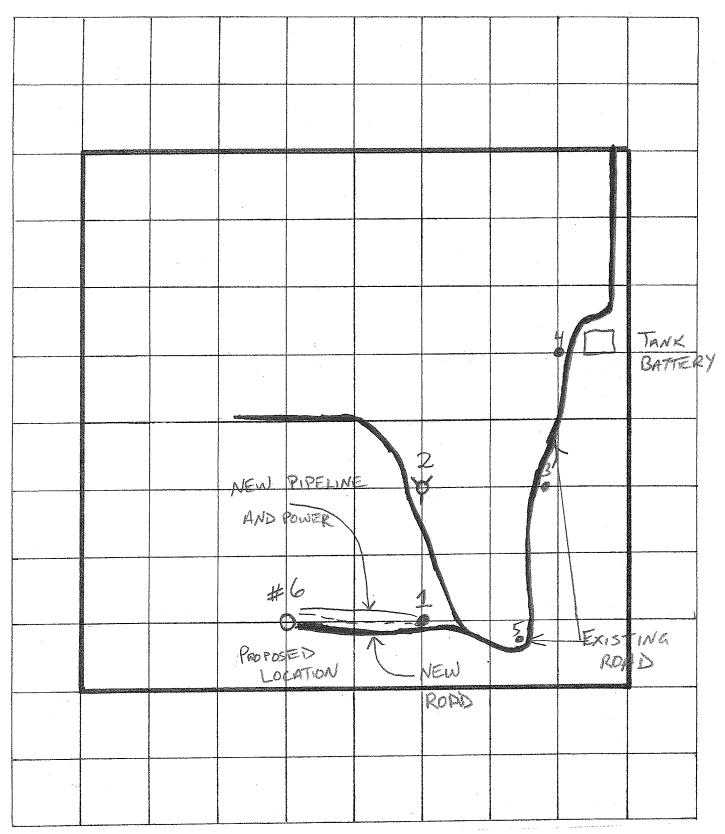

#### IN ALL CASES PLOT THE INTENDED WELL ON THE PLAT BELOW

In all cases, please fully complete this side of the form. Include items 1 through 5 at the bottom of this page.

Location of Well: County: \_\_\_

| Field:                                | SecTwpS. R 🗌 E 🔲 W                                                                                   |
|---------------------------------------|------------------------------------------------------------------------------------------------------|
| Number of Acres attributable to well: | Is Section: Regular or Irregular                                                                     |
|                                       | If Section is Irregular, locate well from nearest corner boundary.  Section corner used: NE NW SE SW |
| <u> </u>                              | PLAT  est lease or unit boundary line. Show the predicted locations of                               |
|                                       | required by the Kansas Surface Owner Notice Act (House Bill 2032).  a separate plat if desired.      |
|                                       | LEGEND                                                                                               |
|                                       | O Well Location  Tank Battery Location  Pipeline Location                                            |
|                                       | Electric Line Location  Lease Road Location                                                          |
| 27                                    | 1590 ft.                                                                                             |

NOTE: In all cases locate the spot of the proposed drilling locaton.

#### In plotting the proposed location of the well, you must show:

- 1. The manner in which you are using the depicted plat by identifying section lines, i.e. 1 section, 1 section with 8 surrounding sections, 4 sections, etc.
- 2. The distance of the proposed drilling location from the south / north and east / west outside section lines.
- 3. The distance to the nearest lease or unit boundary line (in footage).
- 4. If proposed location is located within a prorated or spaced field a certificate of acreage attribution plat must be attached: (C0-7 for oil wells; CG-8 for gas wells).
- 5. The predicted locations of lease roads, tank batteries, pipelines, and electrical lines.