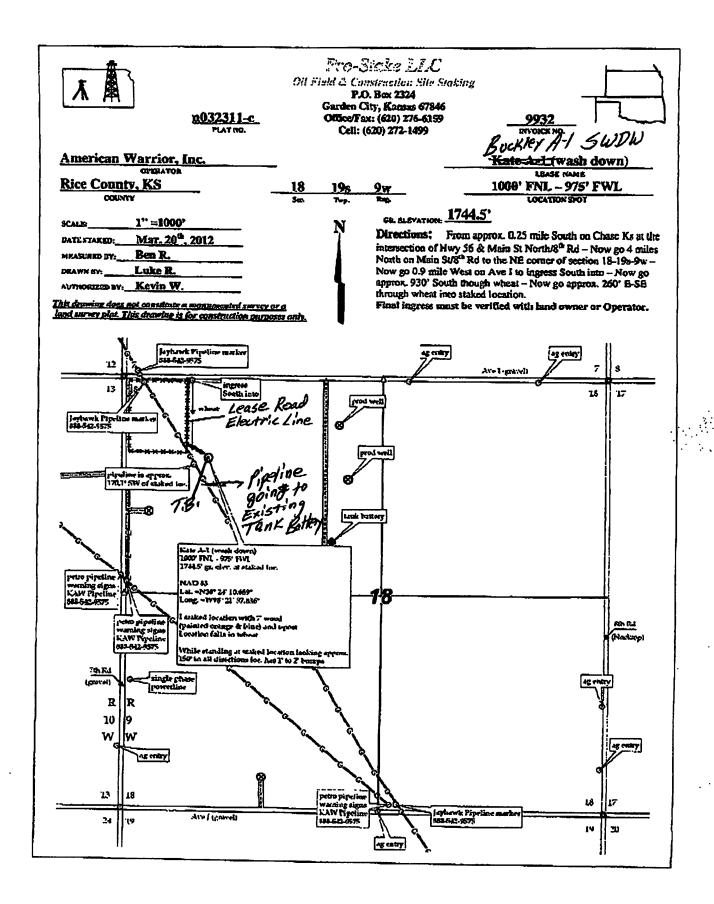

Well will not be drilled or Permit Expired Date: \_

Signature of Operator or Agent:

| For KCC    | Use:   |  |
|------------|--------|--|
| Effective  | Date:  |  |
| District # |        |  |
| SGA?       | Yes No |  |

#### KANSAS CORPORATION COMMISSION OIL & GAS CONSERVATION DIVISION

1076922

Form C-1

March 2010

Form must be Typed

Form must be Signed

All blanks must be Filled