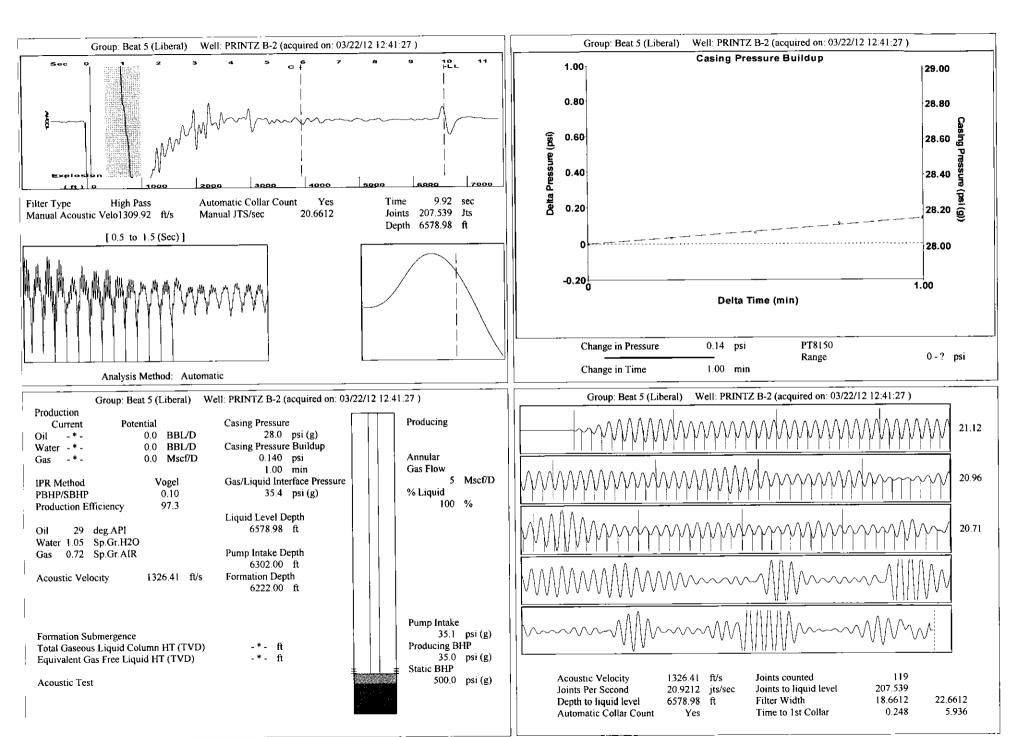

## TEMPORARY ABANDONMENT WELL APPLICATION

All blanks must be complete

Phone 620.432.2300

Phone 785.625.0550

Phone 316.734.4933

|                                                    |                                                                          |                                                                                        |          | T.                            |                |             |                  |                    |                    |            |
|----------------------------------------------------|--------------------------------------------------------------------------|----------------------------------------------------------------------------------------|----------|-------------------------------|----------------|-------------|------------------|--------------------|--------------------|------------|
| OPERATOR: License#                                 |                                                                          |                                                                                        |          | API No. 15  Spot Description: |                |             |                  |                    |                    |            |
|                                                    |                                                                          |                                                                                        |          |                               |                |             |                  |                    |                    | Address 1: |
| Address 2:                                         |                                                                          |                                                                                        |          |                               |                |             | feet from N      |                    |                    |            |
| City:                                              | State:                                                                   | Zip: +                                                                                 |          |                               |                |             | feet from L E    |                    |                    |            |
| Contact Person:                                    |                                                                          |                                                                                        |          | County:                       | on. Lat        | xx.xxxxx)   | , Long:          | (e.gxxx.xxxxx)     |                    |            |
|                                                    |                                                                          |                                                                                        |          | 1                             |                |             | We               |                    |                    |            |
|                                                    |                                                                          |                                                                                        |          | Elevation:                    |                |             |                  |                    | ☐ GL ☐ KB          |            |
|                                                    |                                                                          |                                                                                        |          | Well Type: (6                 | check one) 🗌 O | I Gas       | og wsw [         | Other:             |                    |            |
|                                                    |                                                                          |                                                                                        |          | SWD Permit #: ENHR Permit #:  |                |             |                  |                    |                    |            |
|                                                    | ()                                                                       |                                                                                        |          |                               | rage Permit #: |             |                  |                    |                    |            |
|                                                    |                                                                          |                                                                                        |          | Spud Date:                    |                |             | Date Shut-In:    |                    |                    |            |
|                                                    | Conductor                                                                | Surface                                                                                | Pr       | oduction                      | Intermediat    | е           | Liner            |                    | Tubing             |            |
| Size                                               |                                                                          |                                                                                        |          |                               |                |             |                  |                    |                    |            |
| Setting Depth                                      |                                                                          |                                                                                        |          |                               |                |             |                  |                    |                    |            |
| Amount of Cement                                   |                                                                          |                                                                                        |          |                               |                |             |                  |                    |                    |            |
| Top of Cement                                      |                                                                          |                                                                                        |          |                               |                |             |                  |                    |                    |            |
| Bottom of Cement                                   |                                                                          |                                                                                        |          |                               |                |             |                  |                    |                    |            |
|                                                    |                                                                          | B                                                                                      |          |                               |                |             |                  |                    |                    |            |
| Casing Fluid Level:                                |                                                                          |                                                                                        |          |                               |                |             |                  |                    |                    |            |
| Casing Squeeze(s):                                 | to w /                                                                   | Sacks of ce                                                                            | ment, _  | (top)                         | (bottom) W /   |             | acks of cernent. | Date               |                    |            |
| Depth and Type:  Junk in  Type Completion:  ALT. I | I ALT. II Depth of                                                       | : DV Tool:(depth)                                                                      | w/_      | sacks                         | of cement F    | ort Collar: |                  |                    |                    |            |
|                                                    | r Type: Size: Inc                                                        |                                                                                        |          |                               |                |             |                  |                    |                    |            |
| Total Depth:                                       | Plug Bac                                                                 | k Depth:                                                                               |          | Plug Back Metho               | od:            |             |                  |                    |                    |            |
| Geological Data:                                   |                                                                          |                                                                                        |          |                               |                |             |                  |                    |                    |            |
| prmation Name Formation Top Formation Base         |                                                                          |                                                                                        |          | Completion Information        |                |             |                  |                    |                    |            |
| 1                                                  | At:                                                                      | to Feet                                                                                | Perfo    | oration Interval _            | to             | _ Feet or   | Open Hole Interv | al t               | toFeet             |            |
| 2                                                  | At:                                                                      | to Feet                                                                                | Perfo    | oration Interval_             | to             | _ Feet or   | Open Hole Interv | al t               | toFeet             |            |
|                                                    |                                                                          |                                                                                        |          |                               |                |             |                  |                    |                    |            |
|                                                    |                                                                          |                                                                                        |          |                               |                |             |                  |                    |                    |            |
|                                                    |                                                                          | Submitt                                                                                | ed Ele   | ectronically                  | <b>y</b>       |             |                  |                    |                    |            |
|                                                    |                                                                          |                                                                                        |          |                               |                |             |                  |                    |                    |            |
|                                                    |                                                                          |                                                                                        |          |                               |                |             |                  |                    |                    |            |
| Do NOT Write in This                               | Date Tested:                                                             | R                                                                                      | esults:  |                               | Date Plugge    | d: Date     | Repaired: Da     | te Put Back        | in Service:        |            |
| Space - KCC USE ONLY                               |                                                                          |                                                                                        |          |                               |                |             |                  |                    |                    |            |
| Review Completed by:                               |                                                                          |                                                                                        | Comr     | ments:                        |                |             | TA Appro         | ved: Yes           | Denied             |            |
|                                                    |                                                                          |                                                                                        |          |                               |                |             |                  |                    |                    |            |
|                                                    |                                                                          | Mail to the App                                                                        | ropriate | KCC Conserv                   | ation Office:  |             |                  |                    |                    |            |
| from the last tak and the facts                    | KCC District Office #1 - 210 E. Frontview, Suite A, Dodge City, KS 67801 |                                                                                        |          |                               |                |             |                  | Phone 620.225.8888 |                    |            |
|                                                    |                                                                          | KCC District Office #2 - 3450 N. Rock Road, Building 600, Suite 601, Wichita, KS 67226 |          |                               |                |             |                  | Phone 3            | Phone 316.630.4000 |            |