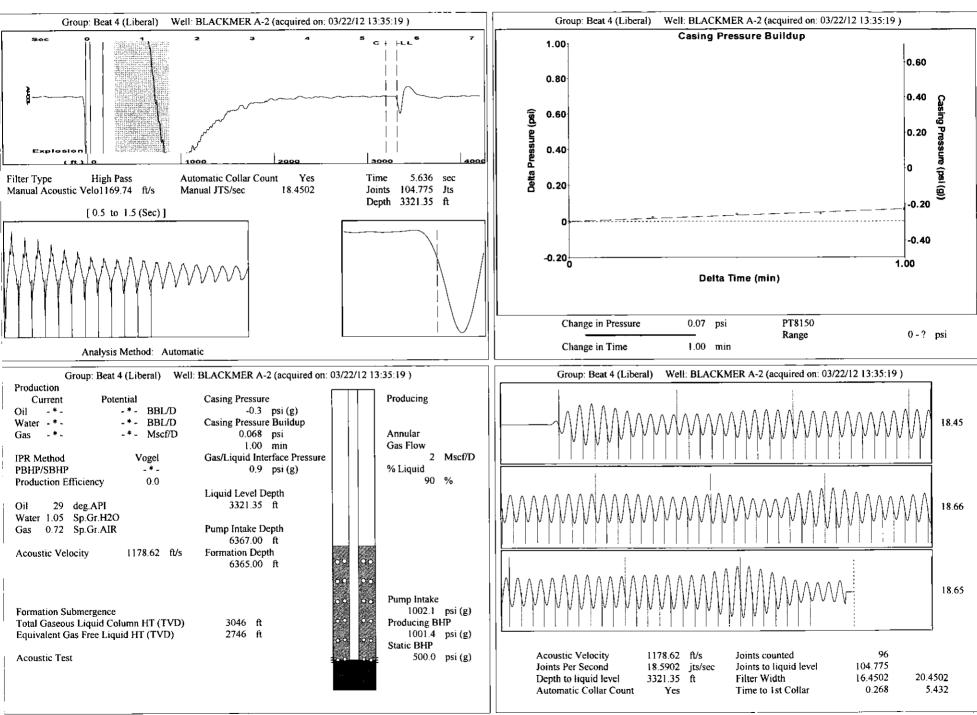

## TEMPORARY ABANDONMENT WELL APPLICATION

All blanks must be complete

Phone 620.432.2300

Phone 785.625.0550

Phone 316.734.4933

|                                                    |                                                                          |                                                                                        |          | T.                            |                |             |                  |                    |                    |            |
|----------------------------------------------------|--------------------------------------------------------------------------|----------------------------------------------------------------------------------------|----------|-------------------------------|----------------|-------------|------------------|--------------------|--------------------|------------|
| OPERATOR: License#                                 |                                                                          |                                                                                        |          | API No. 15  Spot Description: |                |             |                  |                    |                    |            |
|                                                    |                                                                          |                                                                                        |          |                               |                |             |                  |                    |                    | Address 1: |
| Address 2:                                         |                                                                          |                                                                                        |          |                               |                |             | feet from N      |                    |                    |            |
| City:                                              | State:                                                                   | Zip: +                                                                                 |          |                               |                |             | feet from L E    |                    |                    |            |
| Contact Person:                                    |                                                                          |                                                                                        |          | County:                       | on. Lat        | xx.xxxxx)   | , Long:          | (e.gxxx.xxxxx)     |                    |            |
|                                                    |                                                                          |                                                                                        |          | 1                             |                |             | We               |                    |                    |            |
|                                                    |                                                                          |                                                                                        |          | Elevation:                    |                |             |                  |                    | ☐ GL ☐ KB          |            |
|                                                    |                                                                          |                                                                                        |          | Well Type: (6                 | check one) 🗌 O | I Gas       | og wsw [         | Other:             |                    |            |
|                                                    |                                                                          |                                                                                        |          | SWD Permit #: ENHR Permit #:  |                |             |                  |                    |                    |            |
|                                                    | ()                                                                       |                                                                                        |          |                               | rage Permit #: |             |                  |                    |                    |            |
|                                                    |                                                                          |                                                                                        |          | Spud Date:                    |                |             | Date Shut-In:    |                    |                    |            |
|                                                    | Conductor                                                                | Surface                                                                                | Pr       | oduction                      | Intermediat    | е           | Liner            |                    | Tubing             |            |
| Size                                               |                                                                          |                                                                                        |          |                               |                |             |                  |                    |                    |            |
| Setting Depth                                      |                                                                          |                                                                                        |          |                               |                |             |                  |                    |                    |            |
| Amount of Cement                                   |                                                                          |                                                                                        |          |                               |                |             |                  |                    |                    |            |
| Top of Cement                                      |                                                                          |                                                                                        |          |                               |                |             |                  |                    |                    |            |
| Bottom of Cement                                   |                                                                          |                                                                                        |          |                               |                |             |                  |                    |                    |            |
|                                                    |                                                                          | B                                                                                      |          |                               |                |             |                  |                    |                    |            |
| Casing Fluid Level:                                |                                                                          |                                                                                        |          |                               |                |             |                  |                    |                    |            |
| Casing Squeeze(s):                                 | to w /                                                                   | Sacks of ce                                                                            | ment, _  | (top)                         | (bottom) W /   |             | acks of cernent. | Date               |                    |            |
| Depth and Type:  Junk in  Type Completion:  ALT. I | I ALT. II Depth of                                                       | : DV Tool:(depth)                                                                      | w/_      | sacks                         | of cement F    | ort Collar: |                  |                    |                    |            |
|                                                    | r Type: Size: Inc                                                        |                                                                                        |          |                               |                |             |                  |                    |                    |            |
| Total Depth:                                       | Plug Bac                                                                 | k Depth:                                                                               |          | Plug Back Metho               | od:            |             |                  |                    |                    |            |
| Geological Data:                                   |                                                                          |                                                                                        |          |                               |                |             |                  |                    |                    |            |
| prmation Name Formation Top Formation Base         |                                                                          |                                                                                        |          | Completion Information        |                |             |                  |                    |                    |            |
| 1                                                  | At:                                                                      | to Feet                                                                                | Perfo    | oration Interval _            | to             | _ Feet or   | Open Hole Interv | al t               | toFeet             |            |
| 2                                                  | At:                                                                      | to Feet                                                                                | Perfo    | oration Interval_             | to             | _ Feet or   | Open Hole Interv | al t               | toFeet             |            |
|                                                    |                                                                          |                                                                                        |          |                               |                |             |                  |                    |                    |            |
|                                                    |                                                                          |                                                                                        |          |                               |                |             |                  |                    |                    |            |
|                                                    |                                                                          | Submitt                                                                                | ed Ele   | ectronically                  | <b>y</b>       |             |                  |                    |                    |            |
|                                                    |                                                                          |                                                                                        |          |                               |                |             |                  |                    |                    |            |
|                                                    |                                                                          |                                                                                        |          |                               |                |             |                  |                    |                    |            |
| Do NOT Write in This                               | Date Tested:                                                             | R                                                                                      | esults:  |                               | Date Plugge    | d: Date     | Repaired: Da     | te Put Back        | in Service:        |            |
| Space - KCC USE ONLY                               |                                                                          |                                                                                        |          |                               |                |             |                  |                    |                    |            |
| Review Completed by:                               |                                                                          |                                                                                        | Comr     | ments:                        |                |             | TA Appro         | ved: Yes           | Denied             |            |
|                                                    |                                                                          |                                                                                        |          |                               |                |             |                  |                    |                    |            |
|                                                    |                                                                          | Mail to the App                                                                        | ropriate | KCC Conserv                   | ation Office:  |             |                  |                    |                    |            |
| from the last tak and the facts                    | KCC District Office #1 - 210 E. Frontview, Suite A, Dodge City, KS 67801 |                                                                                        |          |                               |                |             |                  | Phone 620.225.8888 |                    |            |
|                                                    |                                                                          | KCC District Office #2 - 3450 N. Rock Road, Building 600, Suite 601, Wichita, KS 67226 |          |                               |                |             |                  | Phone 3            | Phone 316.630.4000 |            |