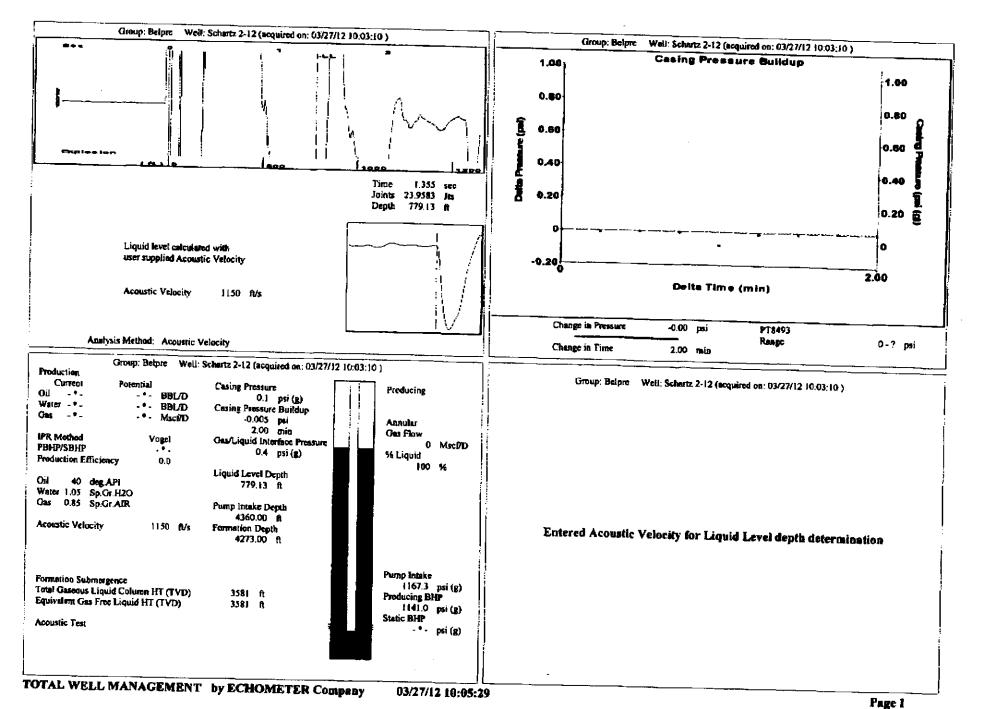

|                                                                             |                                  |                 |               | 5.8888    |  |  |
| 4 5                                              | KCC District             | Office #2 - 3450 N. Ro                           | ock Road, | Building 600, Su                                       | ite 601, Wichita,                                                           | KS 67226                         |                 | Phone 316.630 | 0.4000    |  |  |

KCC District Office #3 - 1500 SW Seventh Steet, Chanute, KS 66720

Underground Porosity Gas Storage (UPGS) 8200 E. 34th Street Circle N., Suite 1003, Wichita, KS 67226

KCC District Office #4 - 2301 E. 13th Street, Hays, KS 67601-2651