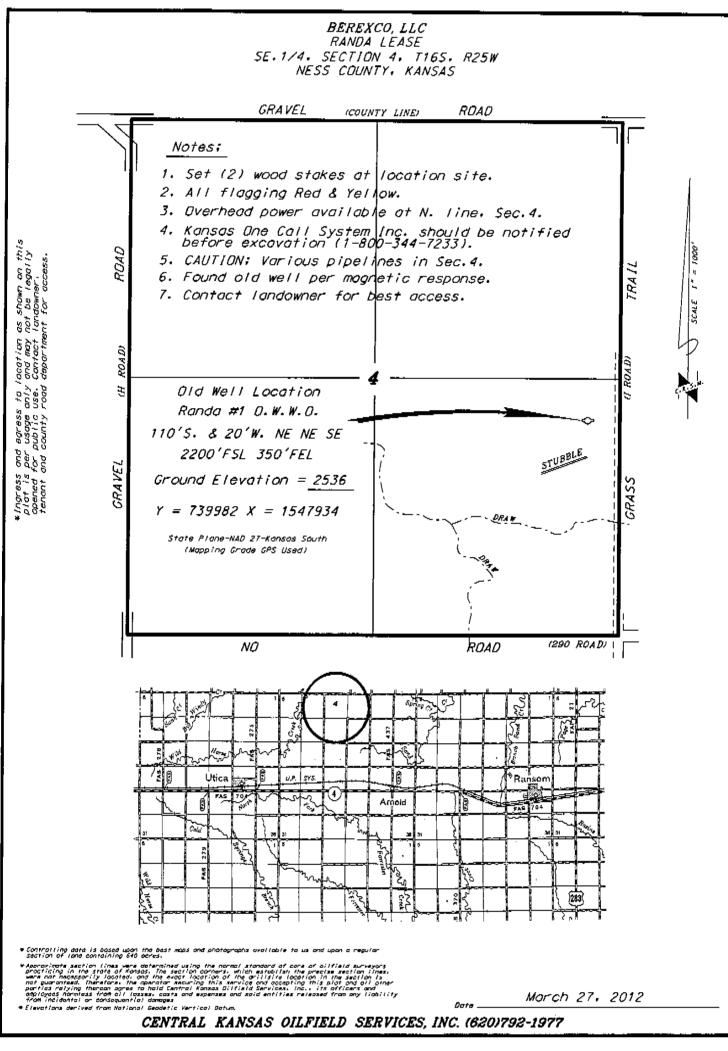

| API Number: 15 - 133-24404-00-00          |
|-------------------------------------------|
| Lease Name: Randa                         |
| Well Number: #1                           |
| Spot Location (QQQQ): approx NE - NE - SE |
| 2200 Feet from North / South Section Line |
| 350Feet from ✓ East / West Section Line   |
| Sec. 4 Twp. 16 S. R. 25 East V West       |
| County: Ness                              |
| Date Well Completed: D & A                |
| Plugging Commenced: 11-18-05              |
| Plugging Completed: 11-18-05              |
|                                           |

## DRILLING REPORT

7

Randa #1

| Location: 2200'                               | FSL & 350' FEL                                    | Section 4-16S-25W           |                         |
|-----------------------------------------------|---------------------------------------------------|-----------------------------|-------------------------|
| API#: 15-135-2                                | 4404-00-00                                        | Ness County, Kansas         |                         |
| <u>OWNER:</u>                                 | <u>:</u> Palomino                                 | <u>COMMENCED</u> : 11-07-05 |                         |
| CONTRACT                                      | <u>OR:</u> Southwin                               | <u>COMPLETED</u> : 11-18-05 |                         |
| TOTAL DEP                                     | <u>TH:</u> Driller:                               | 4711'                       | Ground Elevation: 2536' |
|                                               | Log:                                              | 4709'                       | KB Elevation: 2546'     |
| LOG :<br>0'<br>259'<br>990'<br>1950'<br>1986' | - 259'<br>- 990'<br>- 1950'<br>- 1986'<br>- 2950' | Anhydrite                   |                         |