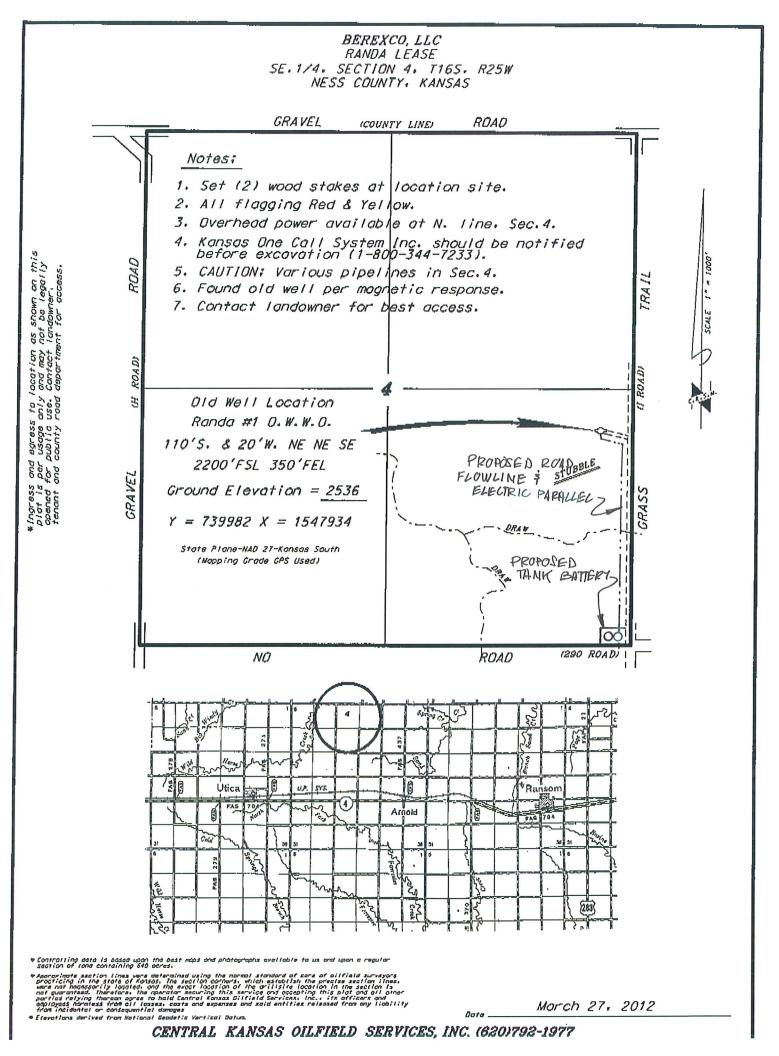

If this form is being submitted with a Form C-1 (Intent) or CB-1 (Cathodic Protection Borehole Intent), you must supply the surface owners and the KCC with a plat showing the predicted locations of lease roads, tank batteries, pipelines, and electrical lines. The locations shown on the plat are preliminary non-binding estimates. The locations may be entered on the Form C-1 plat, Form CB-1 plat, or a separate plat may be submitted.

| API Number: 15 - 133-24404-00-00          |
|-------------------------------------------|
| Lease Name: Randa                         |
| Well Number: #1                           |
| Spot Location (QQQQ): approx NE - NE - SE |
| 2200 Feet from North / South Section Line |
| 350Feet from ✓ East / West Section Line   |
| Sec. 4 Twp. 16 S. R. 25 East V West       |
| County: Ness                              |
| Date Well Completed: D & A                |
| Plugging Commenced: 11-18-05              |
| Plugging Completed: 11-18-05              |
|                                           |

## DRILLING REPORT

7

Randa #1

| Location: 2200'                               | FSL & 350' FEL                                    | Section 4-16S-25W           |                         |
|-----------------------------------------------|---------------------------------------------------|-----------------------------|-------------------------|
| API#: 15-135-2                                | 4404-00-00                                        | Ness County, Kansas         |                         |
| <u>OWNER:</u>                                 | <u>:</u> Palomino                                 | <u>COMMENCED</u> : 11-07-05 |                         |
| CONTRACT                                      | <u>OR:</u> Southwin                               | <u>COMPLETED</u> : 11-18-05 |                         |
| TOTAL DEP                                     | <u>TH:</u> Driller:                               | 4711'                       | Ground Elevation: 2536' |
|                                               | Log:                                              | 4709'                       | KB Elevation: 2546'     |
| LOG :<br>0'<br>259'<br>990'<br>1950'<br>1986' | - 259'<br>- 990'<br>- 1950'<br>- 1986'<br>- 2950' | Anhydrite                   |                         |