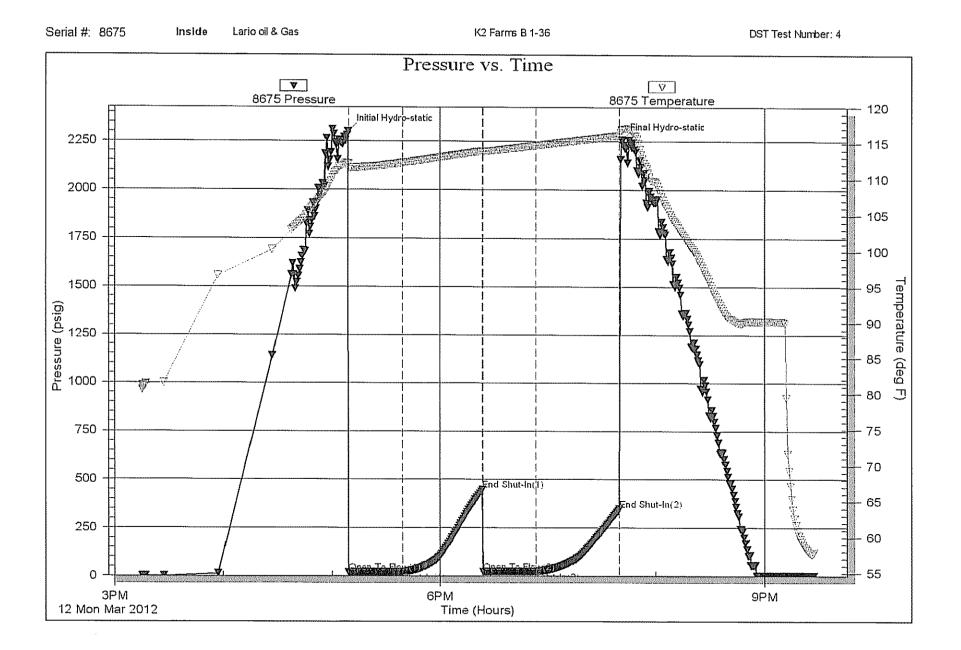

**INSTRUCTIONS:** Show important tops of formations penetrated. Detail all cores. Report all final copies of drill stems tests giving interval tested, time tool open and closed, flowing and shut-in pressures, whether shut-in pressure reached static level, hydrostatic pressures, bottom hole temperature, fluid recovery, and flow rates if gas to surface test, along with final chart(s). Attach extra sheet if more space is needed.