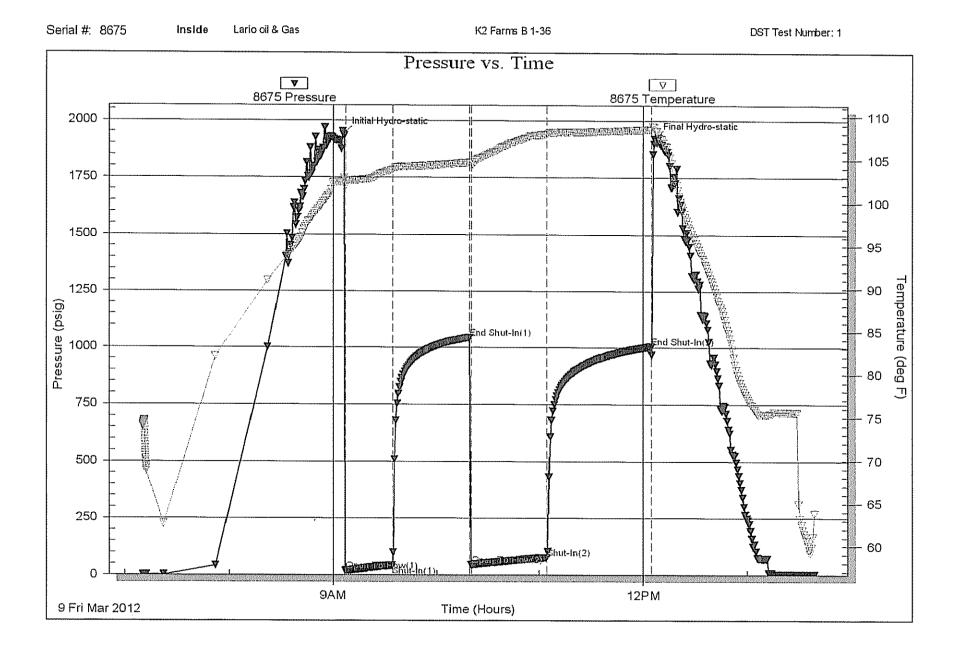

**INSTRUCTIONS:** Show important tops of formations penetrated. Detail all cores. Report all final copies of drill stems tests giving interval tested, time tool open and closed, flowing and shut-in pressures, whether shut-in pressure reached static level, hydrostatic pressures, bottom hole temperature, fluid recovery, and flow rates if gas to surface test, along with final chart(s). Attach extra sheet if more space is needed.