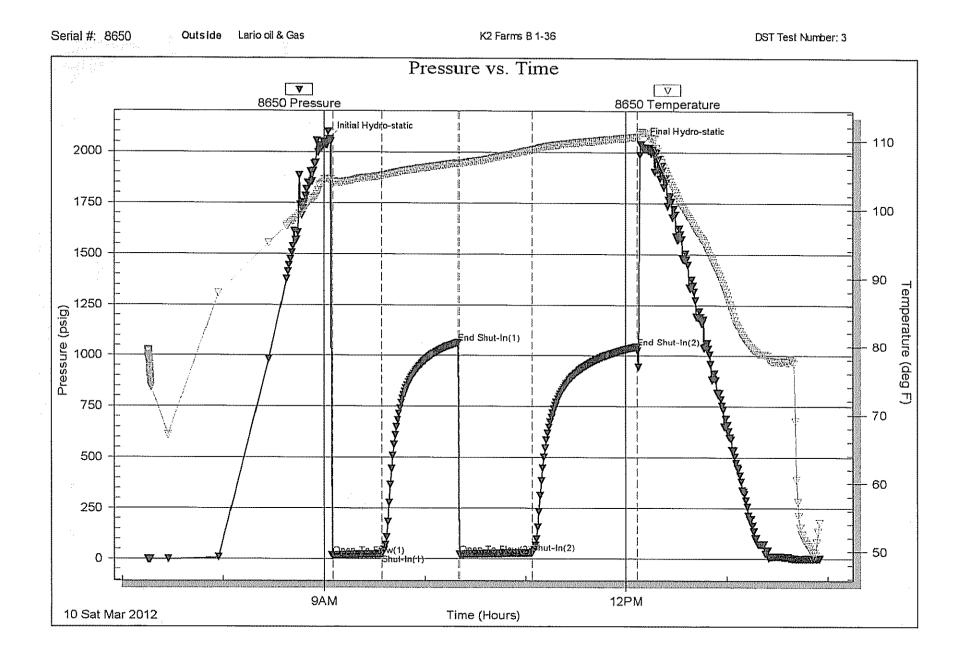

**INSTRUCTIONS:** Show important tops of formations penetrated. Detail all cores. Report all final copies of drill stems tests giving interval tested, time tool open and closed, flowing and shut-in pressures, whether shut-in pressure reached static level, hydrostatic pressures, bottom hole temperature, fluid recovery, and flow rates if gas to surface test, along with final chart(s). Attach extra sheet if more space is needed.