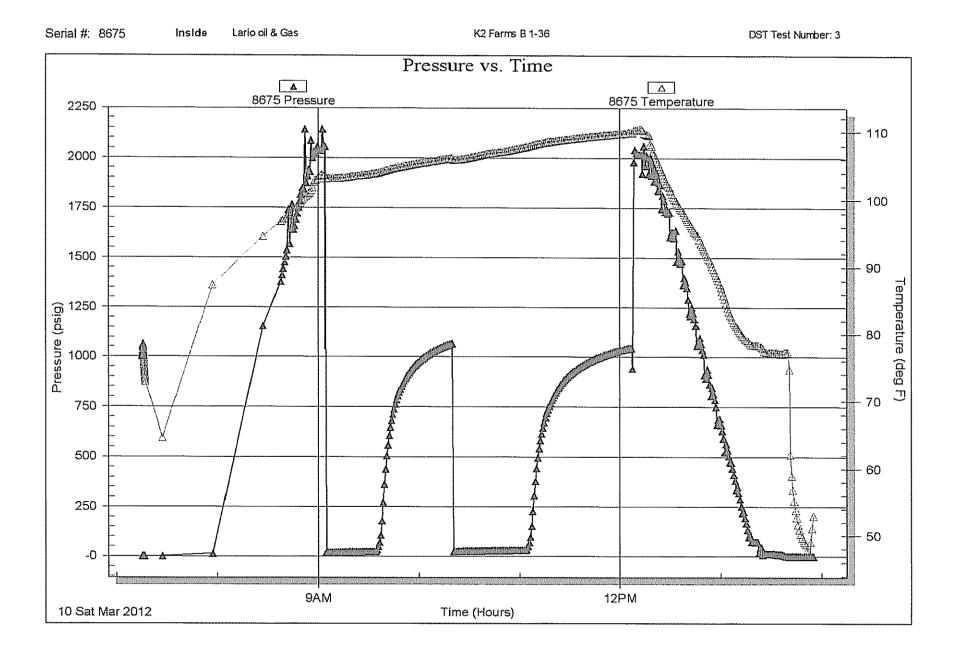

**INSTRUCTIONS:** Show important tops of formations penetrated. Detail all cores. Report all final copies of drill stems tests giving interval tested, time tool open and closed, flowing and shut-in pressures, whether shut-in pressure reached static level, hydrostatic pressures, bottom hole temperature, fluid recovery, and flow rates if gas to surface test, along with final chart(s). Attach extra sheet if more space is needed.