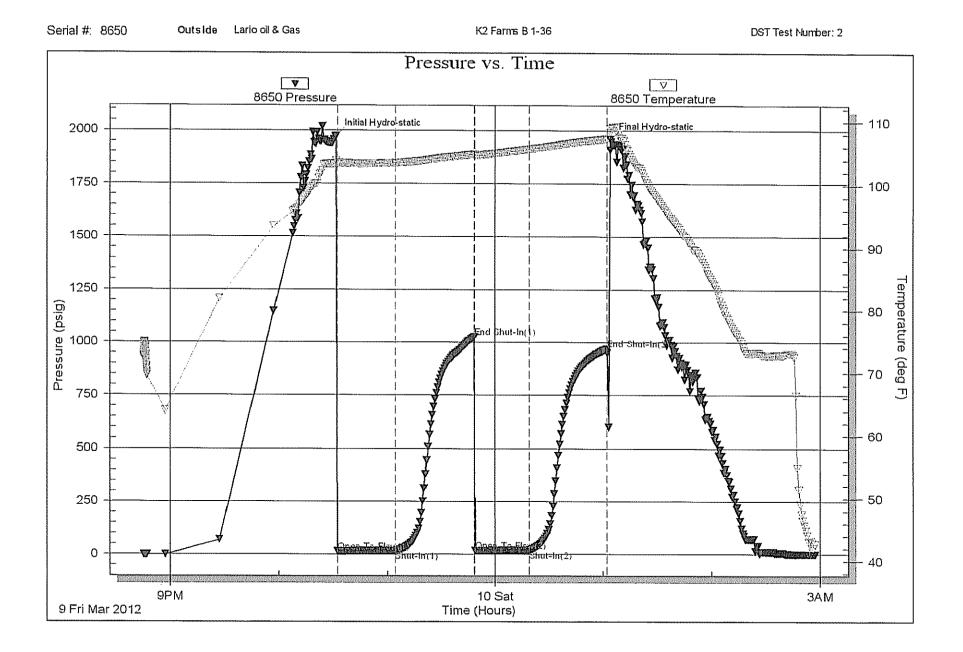

**INSTRUCTIONS:** Show important tops of formations penetrated. Detail all cores. Report all final copies of drill stems tests giving interval tested, time tool open and closed, flowing and shut-in pressures, whether shut-in pressure reached static level, hydrostatic pressures, bottom hole temperature, fluid recovery, and flow rates if gas to surface test, along with final chart(s). Attach extra sheet if more space is needed.