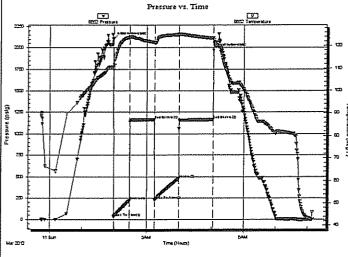

Page Two

| Operator Name:                                                 |                           |                                         | L                     | ease Name: _                            |                     |                       | Well #:          |                               |
|----------------------------------------------------------------|---------------------------|-----------------------------------------|-----------------------|-----------------------------------------|---------------------|-----------------------|------------------|-------------------------------|
| Sec Twp                                                        | S. R                      | East We                                 | est C                 | County:                                 |                     |                       |                  |                               |
| INSTRUCTIONS: Shopen and closed, flow and flow rates if gas to | ring and shut-in pres     | sures, whether sh                       | ut-in pressur         | e reached stati                         | c level, hydrosta   | tic pressures, bott   |                  |                               |
| Final Radioactivity Lo files must be submitted                 |                           |                                         |                       |                                         | gs must be ema      | iled to kcc-well-log  | gs@kcc.ks.go     | . Digital electronic log      |
| Drill Stem Tests Taker<br>(Attach Additional                   |                           | Yes                                     | No                    | L                                       |                     | n (Top), Depth an     |                  | Sample                        |
| Samples Sent to Geo                                            | logical Survey            | Yes                                     | No                    | Nam                                     | e                   |                       | Тор              | Datum                         |
| Cores Taken<br>Electric Log Run                                |                           | Yes Yes                                 | No<br>No              |                                         |                     |                       |                  |                               |
| List All E. Logs Run:                                          |                           |                                         |                       |                                         |                     |                       |                  |                               |
|                                                                |                           | (                                       | CASING REC            | ORD Ne                                  | w Used              |                       |                  |                               |
|                                                                |                           | · ·                                     |                       | ıctor, surface, inte                    | ermediate, producti |                       | T                |                               |
| Purpose of String                                              | Size Hole<br>Drilled      | Size Casin<br>Set (In O.D               |                       | Weight<br>Lbs. / Ft.                    | Setting<br>Depth    | Type of<br>Cement     | # Sacks<br>Used  | Type and Percent<br>Additives |
|                                                                |                           |                                         |                       |                                         |                     |                       |                  |                               |
|                                                                |                           |                                         |                       |                                         |                     |                       |                  |                               |
|                                                                |                           |                                         |                       |                                         |                     |                       |                  |                               |
|                                                                |                           |                                         |                       |                                         |                     |                       |                  |                               |
|                                                                |                           | ADD                                     | ITIONAL CEN           | MENTING / SQL                           | JEEZE RECORD        |                       |                  |                               |
| Purpose:                                                       | Depth<br>Top Bottom       | Type of Cem                             | ent #                 | # Sacks Used Type and Percent Additives |                     |                       |                  |                               |
| Perforate Protect Casing                                       | 100 20111111              |                                         |                       |                                         |                     |                       |                  |                               |
| Plug Back TD<br>Plug Off Zone                                  |                           |                                         |                       |                                         |                     |                       |                  |                               |
| 1 lag on zono                                                  |                           |                                         |                       |                                         |                     |                       |                  |                               |
| Did you perform a hydrau                                       | ulic fracturing treatment | on this well?                           |                       |                                         | Yes                 | No (If No, ski)       | o questions 2 ar | nd 3)                         |
| Does the volume of the to                                      |                           | •                                       |                       |                                         |                     | _                     | o question 3)    | (" 100 ")                     |
| Was the hydraulic fractur                                      | ing treatment information | on submitted to the c                   | hemical disclo        | sure registry?                          | Yes                 | No (If No, fill o     | out Page Three   | of the ACO-1)                 |
| Shots Per Foot                                                 |                           | ION RECORD - Bri<br>Footage of Each Int |                       |                                         |                     | cture, Shot, Cement   |                  | d<br>Depth                    |
|                                                                | , ,                       |                                         |                       |                                         | ,                   |                       | ,                |                               |
|                                                                |                           |                                         |                       |                                         |                     |                       |                  |                               |
|                                                                |                           |                                         |                       |                                         |                     |                       |                  |                               |
|                                                                |                           |                                         |                       |                                         |                     |                       |                  |                               |
|                                                                |                           |                                         |                       |                                         |                     |                       |                  |                               |
|                                                                |                           |                                         |                       |                                         |                     |                       |                  |                               |
| TUBING RECORD:                                                 | Size:                     | Set At:                                 | Pa                    | acker At:                               | Liner Run:          |                       |                  |                               |
|                                                                |                           |                                         |                       |                                         |                     | Yes No                |                  |                               |
| Date of First, Resumed                                         | Production, SWD or Ef     |                                         | cing Method:<br>owing | Pumping                                 | Gas Lift C          | ther <i>(Explain)</i> |                  |                               |
| Estimated Production<br>Per 24 Hours                           | Oil                       | Bbls. G                                 | as Mcf                | Wate                                    | er Bl               | ols. G                | ias-Oil Ratio    | Gravity                       |
| DIODOCITI                                                      | ON OF CAS:                |                                         | , 4 CT - 1            |                                         | TION:               |                       | DRODUCTIO        | AN INTEDVAL.                  |
| Vented Solo                                                    | ON OF GAS:  Used on Lease | Open Ho                                 |                       | IOD OF COMPLE $\Box$                    |                     | nmingled              | PHODUCIIC        | ON INTERVAL:                  |
|                                                                | bmit ACO-18.)             | Other (S                                | necify)               | (Submit                                 |                     | mit ACO-4)            |                  |                               |