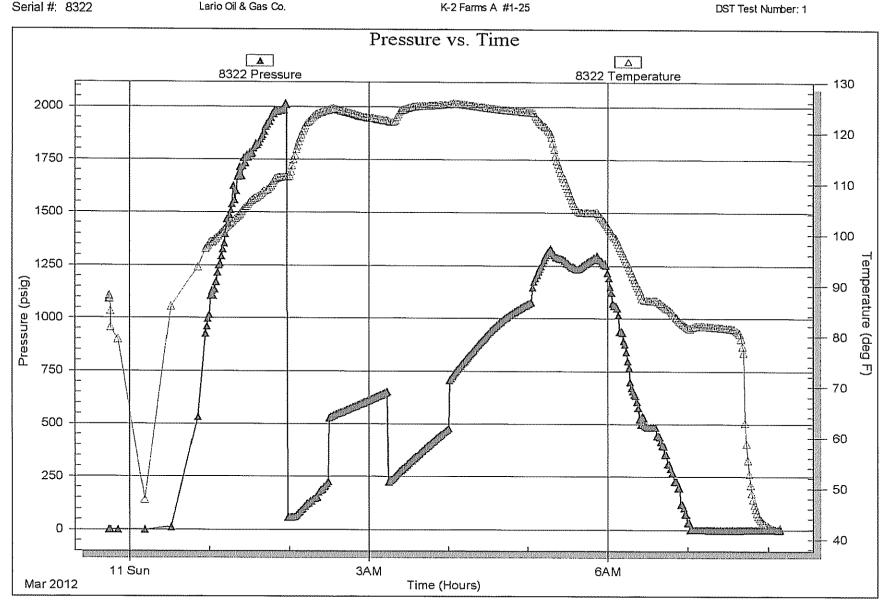

Page Two

| Operator Name:                                                 |                           |                                         | L                     | ease Name: _                            |                     |                       | Well #:          |                               |
|----------------------------------------------------------------|---------------------------|-----------------------------------------|-----------------------|-----------------------------------------|---------------------|-----------------------|------------------|-------------------------------|
| Sec Twp                                                        | S. R                      | East We                                 | est C                 | County:                                 |                     |                       |                  |                               |
| INSTRUCTIONS: Shopen and closed, flow and flow rates if gas to | ring and shut-in pres     | sures, whether sh                       | ut-in pressur         | e reached stati                         | c level, hydrosta   | tic pressures, bott   |                  |                               |
| Final Radioactivity Lo files must be submitted                 |                           |                                         |                       |                                         | gs must be ema      | iled to kcc-well-log  | gs@kcc.ks.go     | . Digital electronic log      |
| Drill Stem Tests Taker<br>(Attach Additional                   |                           | Yes                                     | No                    | L                                       |                     | n (Top), Depth an     |                  | Sample                        |
| Samples Sent to Geo                                            | logical Survey            | Yes                                     | No                    | Nam                                     | e                   |                       | Тор              | Datum                         |
| Cores Taken<br>Electric Log Run                                |                           | Yes Yes                                 | No<br>No              |                                         |                     |                       |                  |                               |
| List All E. Logs Run:                                          |                           |                                         |                       |                                         |                     |                       |                  |                               |
|                                                                |                           | (                                       | CASING REC            | ORD Ne                                  | w Used              |                       |                  |                               |
|                                                                |                           | · ·                                     |                       | ıctor, surface, inte                    | ermediate, producti |                       | T                |                               |
| Purpose of String                                              | Size Hole<br>Drilled      | Size Casin<br>Set (In O.D               |                       | Weight<br>Lbs. / Ft.                    | Setting<br>Depth    | Type of<br>Cement     | # Sacks<br>Used  | Type and Percent<br>Additives |
|                                                                |                           |                                         |                       |                                         |                     |                       |                  |                               |
|                                                                |                           |                                         |                       |                                         |                     |                       |                  |                               |
|                                                                |                           |                                         |                       |                                         |                     |                       |                  |                               |
|                                                                |                           |                                         |                       |                                         |                     |                       |                  |                               |
|                                                                |                           | ADD                                     | ITIONAL CEN           | MENTING / SQL                           | JEEZE RECORD        |                       |                  |                               |
| Purpose:                                                       | Depth<br>Top Bottom       | Type of Cem                             | ent #                 | # Sacks Used Type and Percent Additives |                     |                       |                  |                               |
| Perforate Protect Casing                                       | 100 20111111              |                                         |                       |                                         |                     |                       |                  |                               |
| Plug Back TD<br>Plug Off Zone                                  |                           |                                         |                       |                                         |                     |                       |                  |                               |
| 1 lag on zono                                                  |                           |                                         |                       |                                         |                     |                       |                  |                               |
| Did you perform a hydrau                                       | ulic fracturing treatment | on this well?                           |                       |                                         | Yes                 | No (If No, ski)       | o questions 2 ar | nd 3)                         |
| Does the volume of the to                                      |                           | •                                       |                       |                                         |                     | _                     | o question 3)    | (" 100 ")                     |
| Was the hydraulic fractur                                      | ing treatment information | on submitted to the c                   | hemical disclo        | sure registry?                          | Yes                 | No (If No, fill o     | out Page Three   | of the ACO-1)                 |
| Shots Per Foot                                                 |                           | ION RECORD - Bri<br>Footage of Each Int |                       |                                         |                     | cture, Shot, Cement   |                  | d<br>Depth                    |
|                                                                | , ,                       |                                         |                       |                                         | ,                   |                       | ,                |                               |
|                                                                |                           |                                         |                       |                                         |                     |                       |                  |                               |
|                                                                |                           |                                         |                       |                                         |                     |                       |                  |                               |
|                                                                |                           |                                         |                       |                                         |                     |                       |                  |                               |
|                                                                |                           |                                         |                       |                                         |                     |                       |                  |                               |
|                                                                |                           |                                         |                       |                                         |                     |                       |                  |                               |
| TUBING RECORD:                                                 | Size:                     | Set At:                                 | Pa                    | acker At:                               | Liner Run:          |                       |                  |                               |
|                                                                |                           |                                         |                       |                                         |                     | Yes No                |                  |                               |
| Date of First, Resumed                                         | Production, SWD or Ef     |                                         | cing Method:<br>owing | Pumping                                 | Gas Lift C          | ther <i>(Explain)</i> |                  |                               |
| Estimated Production<br>Per 24 Hours                           | Oil                       | Bbls. G                                 | as Mcf                | Wate                                    | er Bl               | ols. G                | ias-Oil Ratio    | Gravity                       |
| DIODOCITI                                                      | ON OF CAS:                |                                         | , 4 CT - 1            |                                         | TION:               |                       | DRODUCTIO        | AN INTEDVAL.                  |
| Vented Solo                                                    | ON OF GAS:  Used on Lease | Open Ho                                 |                       | IOD OF COMPLE $\Box$                    |                     | nmingled              | PHODUCIIC        | ON INTERVAL:                  |
|                                                                | bmit ACO-18.)             | Other (S                                | necify)               | (Submit                                 |                     | mit ACO-4)            |                  |                               |