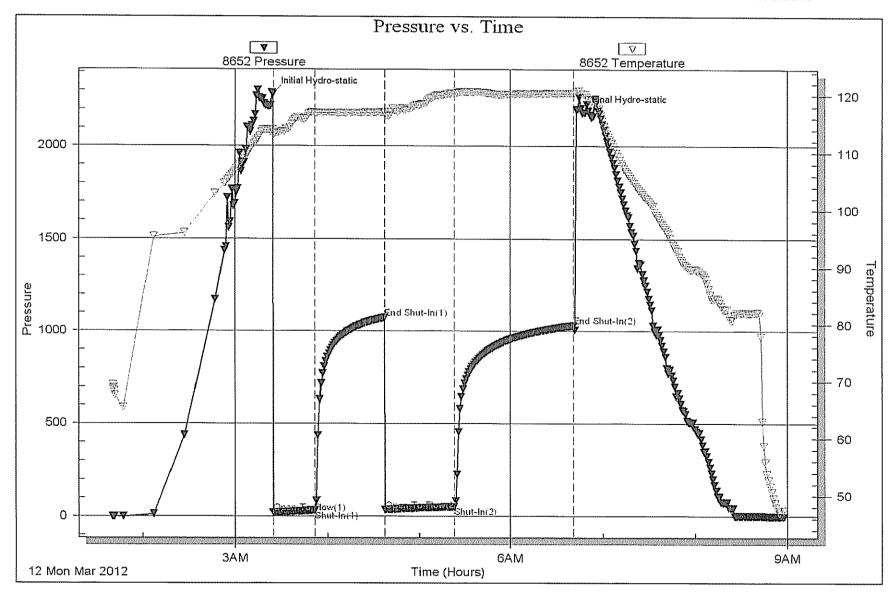

Page Two

| Operator Name:                                                 |                           |                                         | L                     | ease Name: _                            |                     |                       | Well #:          |                               |
|----------------------------------------------------------------|---------------------------|-----------------------------------------|-----------------------|-----------------------------------------|---------------------|-----------------------|------------------|-------------------------------|
| Sec Twp                                                        | S. R                      | East We                                 | est C                 | County:                                 |                     |                       |                  |                               |
| INSTRUCTIONS: Shopen and closed, flow and flow rates if gas to | ring and shut-in pres     | sures, whether sh                       | ut-in pressur         | e reached stati                         | c level, hydrosta   | tic pressures, bott   |                  |                               |
| Final Radioactivity Lo files must be submitted                 |                           |                                         |                       |                                         | gs must be ema      | iled to kcc-well-log  | gs@kcc.ks.go     | . Digital electronic log      |
| Drill Stem Tests Taker<br>(Attach Additional                   |                           | Yes                                     | No                    | L                                       |                     | n (Top), Depth an     |                  | Sample                        |
| Samples Sent to Geo                                            | logical Survey            | Yes                                     | No                    | Nam                                     | e                   |                       | Тор              | Datum                         |
| Cores Taken<br>Electric Log Run                                |                           | Yes Yes                                 | No<br>No              |                                         |                     |                       |                  |                               |
| List All E. Logs Run:                                          |                           |                                         |                       |                                         |                     |                       |                  |                               |
|                                                                |                           | (                                       | CASING REC            | ORD Ne                                  | w Used              |                       |                  |                               |
|                                                                |                           | · ·                                     |                       | ıctor, surface, inte                    | ermediate, producti |                       | T                |                               |
| Purpose of String                                              | Size Hole<br>Drilled      | Size Casin<br>Set (In O.D               |                       | Weight<br>Lbs. / Ft.                    | Setting<br>Depth    | Type of<br>Cement     | # Sacks<br>Used  | Type and Percent<br>Additives |
|                                                                |                           |                                         |                       |                                         |                     |                       |                  |                               |
|                                                                |                           |                                         |                       |                                         |                     |                       |                  |                               |
|                                                                |                           |                                         |                       |                                         |                     |                       |                  |                               |
|                                                                |                           |                                         |                       |                                         |                     |                       |                  |                               |
|                                                                |                           | ADD                                     | ITIONAL CEN           | MENTING / SQL                           | JEEZE RECORD        |                       |                  |                               |
| Purpose:                                                       | Depth<br>Top Bottom       | Type of Cem                             | ent #                 | # Sacks Used Type and Percent Additives |                     |                       |                  |                               |
| Perforate Protect Casing                                       | 100 20111111              |                                         |                       |                                         |                     |                       |                  |                               |
| Plug Back TD<br>Plug Off Zone                                  |                           |                                         |                       |                                         |                     |                       |                  |                               |
| 1 lag on zono                                                  |                           |                                         |                       |                                         |                     |                       |                  |                               |
| Did you perform a hydrau                                       | ulic fracturing treatment | on this well?                           |                       |                                         | Yes                 | No (If No, ski)       | o questions 2 ar | nd 3)                         |
| Does the volume of the to                                      |                           | •                                       |                       |                                         |                     | _                     | o question 3)    | (" 100 ")                     |
| Was the hydraulic fractur                                      | ing treatment information | on submitted to the c                   | hemical disclo        | sure registry?                          | Yes                 | No (If No, fill o     | out Page Three   | of the ACO-1)                 |
| Shots Per Foot                                                 |                           | ION RECORD - Bri<br>Footage of Each Int |                       |                                         |                     | cture, Shot, Cement   |                  | d<br>Depth                    |
|                                                                | , ,                       |                                         |                       |                                         | ,                   |                       | ,                |                               |
|                                                                |                           |                                         |                       |                                         |                     |                       |                  |                               |
|                                                                |                           |                                         |                       |                                         |                     |                       |                  |                               |
|                                                                |                           |                                         |                       |                                         |                     |                       |                  |                               |
|                                                                |                           |                                         |                       |                                         |                     |                       |                  |                               |
|                                                                |                           |                                         |                       |                                         |                     |                       |                  |                               |
| TUBING RECORD:                                                 | Size:                     | Set At:                                 | Pa                    | acker At:                               | Liner Run:          |                       |                  |                               |
|                                                                |                           |                                         |                       |                                         |                     | Yes No                |                  |                               |
| Date of First, Resumed                                         | Production, SWD or Ef     |                                         | cing Method:<br>owing | Pumping                                 | Gas Lift C          | ther <i>(Explain)</i> |                  |                               |
| Estimated Production<br>Per 24 Hours                           | Oil                       | Bbls. G                                 | as Mcf                | Wate                                    | er Bl               | ols. G                | ias-Oil Ratio    | Gravity                       |
| DIODOCITI                                                      | ON OF CAS:                |                                         | , 4 CT - 1            |                                         | TION:               |                       | DRODUCTIO        | AN INTEDVAL.                  |
| Vented Solo                                                    | ON OF GAS:  Used on Lease | Open Ho                                 |                       | IOD OF COMPLE $\Box$                    |                     | nmingled              | PHODUCIIC        | ON INTERVAL:                  |
|                                                                | bmit ACO-18.)             | Other (S                                | necify)               | (Submit                                 |                     | mit ACO-4)            |                  |                               |