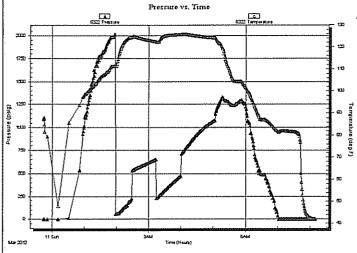

Page Two

| Operator Name:                                                 |                           |                                         | L                     | ease Name: _                            |                     |                       | Well #:          |                               |
|----------------------------------------------------------------|---------------------------|-----------------------------------------|-----------------------|-----------------------------------------|---------------------|-----------------------|------------------|-------------------------------|
| Sec Twp                                                        | S. R                      | East We                                 | est C                 | County:                                 |                     |                       |                  |                               |
| INSTRUCTIONS: Shopen and closed, flow and flow rates if gas to | ring and shut-in pres     | sures, whether sh                       | ut-in pressur         | e reached stati                         | c level, hydrosta   | tic pressures, bott   |                  |                               |
| Final Radioactivity Lo files must be submitted                 |                           |                                         |                       |                                         | gs must be ema      | iled to kcc-well-log  | gs@kcc.ks.go     | . Digital electronic log      |
| Drill Stem Tests Taker<br>(Attach Additional                   |                           | Yes                                     | No                    | L                                       |                     | n (Top), Depth an     |                  | Sample                        |
| Samples Sent to Geo                                            | logical Survey            | Yes                                     | No                    | Nam                                     | e                   |                       | Тор              | Datum                         |
| Cores Taken<br>Electric Log Run                                |                           | Yes Yes                                 | No<br>No              |                                         |                     |                       |                  |                               |
| List All E. Logs Run:                                          |                           |                                         |                       |                                         |                     |                       |                  |                               |
|                                                                |                           | (                                       | CASING REC            | ORD Ne                                  | w Used              |                       |                  |                               |
|                                                                |                           | · ·                                     |                       | ıctor, surface, inte                    | ermediate, producti |                       | T                |                               |
| Purpose of String                                              | Size Hole<br>Drilled      | Size Casin<br>Set (In O.D               |                       | Weight<br>Lbs. / Ft.                    | Setting<br>Depth    | Type of<br>Cement     | # Sacks<br>Used  | Type and Percent<br>Additives |
|                                                                |                           |                                         |                       |                                         |                     |                       |                  |                               |
|                                                                |                           |                                         |                       |                                         |                     |                       |                  |                               |
|                                                                |                           |                                         |                       |                                         |                     |                       |                  |                               |
|                                                                |                           |                                         |                       |                                         |                     |                       |                  |                               |
|                                                                |                           | ADD                                     | ITIONAL CEN           | MENTING / SQL                           | JEEZE RECORD        |                       |                  |                               |
| Purpose:                                                       | Depth<br>Top Bottom       | Type of Cem                             | ent #                 | # Sacks Used Type and Percent Additives |                     |                       |                  |                               |
| Perforate Protect Casing                                       | 100 20111111              |                                         |                       |                                         |                     |                       |                  |                               |
| Plug Back TD<br>Plug Off Zone                                  |                           |                                         |                       |                                         |                     |                       |                  |                               |
| 1 lag on zono                                                  |                           |                                         |                       |                                         |                     |                       |                  |                               |
| Did you perform a hydrau                                       | ulic fracturing treatment | on this well?                           |                       |                                         | Yes                 | No (If No, ski)       | o questions 2 ar | nd 3)                         |
| Does the volume of the to                                      |                           | •                                       |                       |                                         |                     | _                     | o question 3)    | (" 100 ")                     |
| Was the hydraulic fractur                                      | ing treatment information | on submitted to the c                   | hemical disclo        | sure registry?                          | Yes                 | No (If No, fill o     | out Page Three   | of the ACO-1)                 |
| Shots Per Foot                                                 |                           | ION RECORD - Bri<br>Footage of Each Int |                       |                                         |                     | cture, Shot, Cement   |                  | d<br>Depth                    |
|                                                                | , ,                       |                                         |                       |                                         | ,                   |                       | ,                |                               |
|                                                                |                           |                                         |                       |                                         |                     |                       |                  |                               |
|                                                                |                           |                                         |                       |                                         |                     |                       |                  |                               |
|                                                                |                           |                                         |                       |                                         |                     |                       |                  |                               |
|                                                                |                           |                                         |                       |                                         |                     |                       |                  |                               |
|                                                                |                           |                                         |                       |                                         |                     |                       |                  |                               |
| TUBING RECORD:                                                 | Size:                     | Set At:                                 | Pa                    | acker At:                               | Liner Run:          |                       |                  |                               |
|                                                                |                           |                                         |                       |                                         |                     | Yes No                |                  |                               |
| Date of First, Resumed                                         | Production, SWD or Ef     |                                         | cing Method:<br>owing | Pumping                                 | Gas Lift C          | ther <i>(Explain)</i> |                  |                               |
| Estimated Production<br>Per 24 Hours                           | Oil                       | Bbls. G                                 | as Mcf                | Wate                                    | er Bl               | ols. G                | ias-Oil Ratio    | Gravity                       |
| DIODOCITI                                                      | ON OF CAS:                |                                         | , 4 CT - 1            |                                         | TION:               |                       | DRODUCTIO        | AN INTEDVAL.                  |
| Vented Solo                                                    | ON OF GAS:  Used on Lease | Open Ho                                 |                       | IOD OF COMPLE $\Box$                    |                     | nmingled              | PHODUCIIC        | ON INTERVAL:                  |
|                                                                | bmit ACO-18.)             | Other (S                                | necify)               | (Submit                                 |                     | mit ACO-4)            |                  |                               |