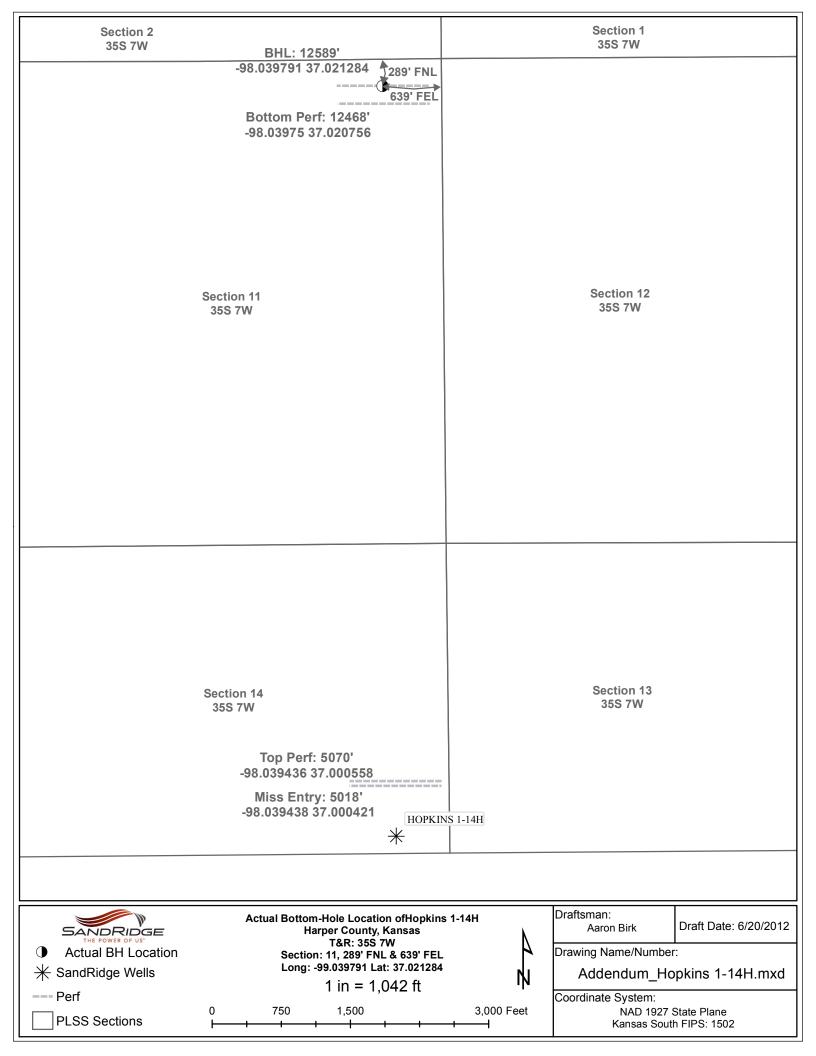

| Form      | ACO1 - Well Completion                   |
|-----------|------------------------------------------|
| Operator  | SandRidge Exploration and Production LLC |
| Well Name | Hopkins 1-14H                            |
| Doc ID    | 1076294                                  |