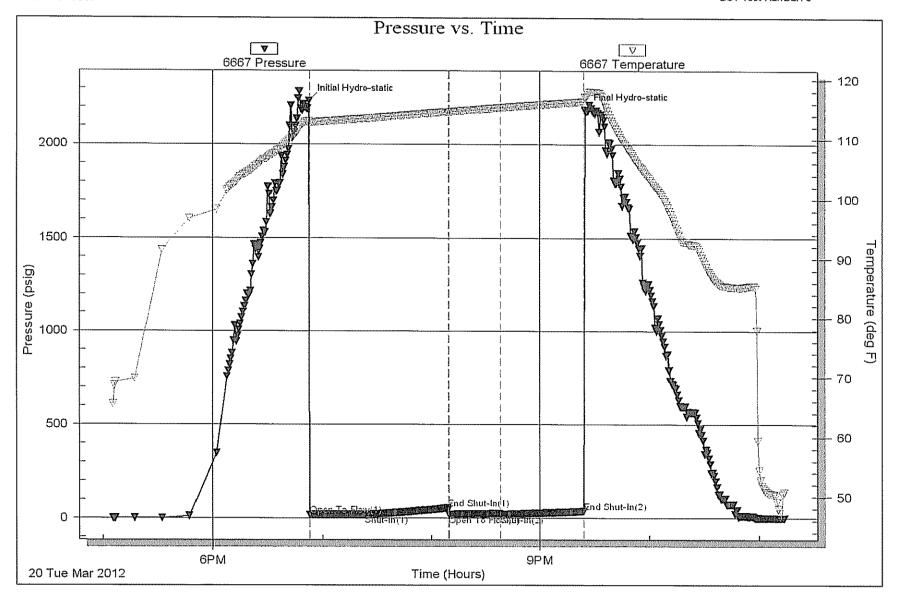

Page Two

| Operator Name:                                   |                                                      |                                                                                      | Lease Name: _                                 |                                     |                            | Well #:          |                       |            |
|--------------------------------------------------|------------------------------------------------------|--------------------------------------------------------------------------------------|-----------------------------------------------|-------------------------------------|----------------------------|------------------|-----------------------|------------|
| Sec Twp                                          | S. R                                                 | East West                                                                            | County:                                       |                                     |                            |                  |                       |            |
| open and closed, flow<br>and flow rates if gas t | ving and shut-in presson<br>to surface test, along w | formations penetrated. I<br>ures, whether shut-in pro<br>vith final chart(s). Attach | essure reached stati<br>n extra sheet if more | c level, hydrosta<br>space is neede | itic pressures, bott<br>d. | tom hole tempe   | erature, fluid r      | recovery,  |
|                                                  |                                                      | otain Geophysical Data a<br>or newer AND an image                                    |                                               | egs must be ema                     | ailed to kcc-well-lo       | gs@kcc.ks.gov    | n. Digital elec       | tronic log |
| Drill Stem Tests Taken (Attach Additional        | •                                                    | Yes No                                                                               |                                               | _                                   | on (Top), Depth ar         |                  | Samp                  |            |
| Samples Sent to Geo                              | ological Survey                                      | ☐ Yes ☐ No                                                                           | Nam                                           | e                                   |                            | Тор              | Datur                 | m          |
| Cores Taken<br>Electric Log Run                  |                                                      | ☐ Yes ☐ No<br>☐ Yes ☐ No                                                             |                                               |                                     |                            |                  |                       |            |
| List All E. Logs Run:                            |                                                      |                                                                                      |                                               |                                     |                            |                  |                       |            |
|                                                  |                                                      | CASING                                                                               | RECORD Ne                                     | ew Used                             |                            |                  |                       |            |
|                                                  |                                                      | Report all strings set-                                                              | conductor, surface, inte                      | ermediate, product                  | ion, etc.                  |                  |                       |            |
| Purpose of String                                | Size Hole<br>Drilled                                 | Size Casing<br>Set (In O.D.)                                                         | Weight<br>Lbs. / Ft.                          | Setting<br>Depth                    | Type of<br>Cement          | # Sacks<br>Used  | Type and P<br>Additiv |            |
|                                                  |                                                      |                                                                                      |                                               |                                     |                            |                  |                       |            |
|                                                  |                                                      |                                                                                      |                                               |                                     |                            |                  |                       |            |
|                                                  |                                                      |                                                                                      |                                               |                                     |                            |                  |                       |            |
|                                                  |                                                      | ADDITIONAL                                                                           | OFMENTING / OOL                               |                                     |                            |                  |                       |            |
| Purpose:                                         | Depth                                                |                                                                                      | CEMENTING / SQL                               | JEEZE RECORD                        |                            | araant Additiraa |                       |            |
| Perforate                                        | Top Bottom                                           | Type of Cement                                                                       | # Sacks Used                                  |                                     | Type and F                 | ercent Additives |                       |            |
| Protect Casing Plug Back TD                      |                                                      |                                                                                      |                                               |                                     |                            |                  |                       |            |
| Plug Off Zone                                    |                                                      |                                                                                      |                                               |                                     |                            |                  |                       |            |
| Did vou perform a hydra                          | ulic fracturing treatment o                          | on this well?                                                                        |                                               | Yes                                 | No (If No, ski             | p questions 2 ar | nd 3)                 |            |
|                                                  | =                                                    | raulic fracturing treatment ex                                                       | xceed 350,000 gallons                         |                                     | = ' '                      | p question 3)    | ,                     |            |
| Was the hydraulic fractu                         | ring treatment information                           | n submitted to the chemical                                                          | disclosure registry?                          | Yes                                 | No (If No, fill            | out Page Three   | of the ACO-1)         |            |
| Shots Per Foot                                   |                                                      | ON RECORD - Bridge Plug<br>Footage of Each Interval Per                              |                                               |                                     | cture, Shot, Cement        |                  |                       | Depth      |
|                                                  | Сроспу Г                                             | octago of Laon morvari of                                                            | ioratou                                       | (>1                                 | mount and rand or ma       | teriar Good)     |                       | Борит      |
|                                                  |                                                      |                                                                                      |                                               |                                     |                            |                  |                       |            |
|                                                  |                                                      |                                                                                      |                                               |                                     |                            |                  |                       |            |
|                                                  |                                                      |                                                                                      |                                               |                                     |                            |                  |                       |            |
|                                                  |                                                      |                                                                                      |                                               |                                     |                            |                  |                       |            |
| TUBING RECORD:                                   | Size:                                                | Set At:                                                                              | Packer At:                                    | Liner Run:                          | Yes No                     |                  |                       |            |
| Date of First, Resumed                           | Production, SWD or EN                                |                                                                                      |                                               |                                     |                            |                  |                       |            |
| Fotimeted Device C                               | 0" -                                                 | Flowing                                                                              |                                               |                                     | Other (Explain)            | ) O" D "         |                       |            |
| Estimated Production<br>Per 24 Hours             | Oil E                                                | Bbls. Gas                                                                            | Mcf Wate                                      | er B                                | bls. G                     | Gas-Oil Ratio    | Gr<br>                | ravity     |
| DISPOSITI                                        | ON OF GAS:                                           | 1                                                                                    | METHOD OF COMPLE                              | ETION:                              |                            | PRODUCTIO        | ON INTERVAL:          |            |
| Vented Sold                                      |                                                      | Open Hole                                                                            | Perf. Dually                                  | Comp. Con                           | mmingled                   |                  |                       |            |
|                                                  | bmit ACO-18.)                                        | Other (Specify)                                                                      | (Submit )                                     | ACO-5) (Sub                         | omit ACO-4)                |                  |                       |            |