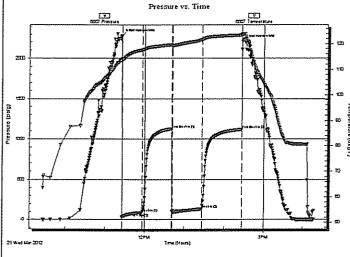

Page Two

| Operator Name:                                   |                                                      |                                                                                      | Lease Name: _                                 |                                     |                            | Well #:          |                       |            |
|--------------------------------------------------|------------------------------------------------------|--------------------------------------------------------------------------------------|-----------------------------------------------|-------------------------------------|----------------------------|------------------|-----------------------|------------|
| Sec Twp                                          | S. R                                                 | East West                                                                            | County:                                       |                                     |                            |                  |                       |            |
| open and closed, flow<br>and flow rates if gas t | ving and shut-in presson<br>to surface test, along w | formations penetrated. I<br>ures, whether shut-in pro<br>vith final chart(s). Attach | essure reached stati<br>n extra sheet if more | c level, hydrosta<br>space is neede | itic pressures, bott<br>d. | tom hole tempe   | erature, fluid r      | recovery,  |
|                                                  |                                                      | otain Geophysical Data a<br>or newer AND an image                                    |                                               | egs must be ema                     | ailed to kcc-well-lo       | gs@kcc.ks.gov    | n. Digital elec       | tronic log |
| Drill Stem Tests Taken (Attach Additional        | •                                                    | Yes No                                                                               |                                               | _                                   | on (Top), Depth ar         |                  | Samp                  |            |
| Samples Sent to Geo                              | ological Survey                                      | ☐ Yes ☐ No                                                                           | Nam                                           | e                                   |                            | Тор              | Datur                 | m          |
| Cores Taken<br>Electric Log Run                  |                                                      | ☐ Yes ☐ No<br>☐ Yes ☐ No                                                             |                                               |                                     |                            |                  |                       |            |
| List All E. Logs Run:                            |                                                      |                                                                                      |                                               |                                     |                            |                  |                       |            |
|                                                  |                                                      | CASING                                                                               | RECORD Ne                                     | ew Used                             |                            |                  |                       |            |
|                                                  |                                                      | Report all strings set-                                                              | conductor, surface, inte                      | ermediate, product                  | ion, etc.                  |                  |                       |            |
| Purpose of String                                | Size Hole<br>Drilled                                 | Size Casing<br>Set (In O.D.)                                                         | Weight<br>Lbs. / Ft.                          | Setting<br>Depth                    | Type of<br>Cement          | # Sacks<br>Used  | Type and P<br>Additiv |            |
|                                                  |                                                      |                                                                                      |                                               |                                     |                            |                  |                       |            |
|                                                  |                                                      |                                                                                      |                                               |                                     |                            |                  |                       |            |
|                                                  |                                                      |                                                                                      |                                               |                                     |                            |                  |                       |            |
|                                                  |                                                      | ADDITIONAL                                                                           | OFMENTING / OOL                               |                                     |                            |                  |                       |            |
| Purpose:                                         | Depth                                                |                                                                                      | CEMENTING / SQL                               | JEEZE RECORD                        |                            | araant Additiraa |                       |            |
| Perforate                                        | Top Bottom                                           | Type of Cement                                                                       | # Sacks Used                                  |                                     | Type and F                 | ercent Additives |                       |            |
| Protect Casing Plug Back TD                      |                                                      |                                                                                      |                                               |                                     |                            |                  |                       |            |
| Plug Off Zone                                    |                                                      |                                                                                      |                                               |                                     |                            |                  |                       |            |
| Did vou perform a hydra                          | ulic fracturing treatment o                          | on this well?                                                                        |                                               | Yes                                 | No (If No, ski             | p questions 2 ar | nd 3)                 |            |
|                                                  | =                                                    | raulic fracturing treatment ex                                                       | xceed 350,000 gallons                         |                                     | = ' '                      | p question 3)    | ,                     |            |
| Was the hydraulic fractu                         | ring treatment information                           | n submitted to the chemical                                                          | disclosure registry?                          | Yes                                 | No (If No, fill            | out Page Three   | of the ACO-1)         |            |
| Shots Per Foot                                   |                                                      | ON RECORD - Bridge Plug<br>Footage of Each Interval Per                              |                                               |                                     | cture, Shot, Cement        |                  |                       | Depth      |
|                                                  | Сроспу Г                                             | octago of Laon morvari of                                                            | ioratou                                       | (>1                                 | mount and rand or ma       | teriar Good)     |                       | Борит      |
|                                                  |                                                      |                                                                                      |                                               |                                     |                            |                  |                       |            |
|                                                  |                                                      |                                                                                      |                                               |                                     |                            |                  |                       |            |
|                                                  |                                                      |                                                                                      |                                               |                                     |                            |                  |                       |            |
|                                                  |                                                      |                                                                                      |                                               |                                     |                            |                  |                       |            |
| TUBING RECORD:                                   | Size:                                                | Set At:                                                                              | Packer At:                                    | Liner Run:                          | Yes No                     |                  |                       |            |
| Date of First, Resumed                           | Production, SWD or EN                                |                                                                                      |                                               |                                     |                            |                  |                       |            |
| Fotimeted Device C                               | 0" -                                                 | Flowing                                                                              |                                               |                                     | Other (Explain)            | ) O" D "         |                       |            |
| Estimated Production<br>Per 24 Hours             | Oil E                                                | Bbls. Gas                                                                            | Mcf Wate                                      | er B                                | bls. G                     | Gas-Oil Ratio    | Gr<br>                | ravity     |
| DISPOSITI                                        | ON OF GAS:                                           | 1                                                                                    | METHOD OF COMPLE                              | ETION:                              |                            | PRODUCTIO        | ON INTERVAL:          |            |
| Vented Sold                                      |                                                      | Open Hole                                                                            | Perf. Dually                                  | Comp. Con                           | mmingled                   |                  |                       |            |
|                                                  | bmit ACO-18.)                                        | Other (Specify)                                                                      | (Submit )                                     | ACO-5) (Sub                         | omit ACO-4)                |                  |                       |            |