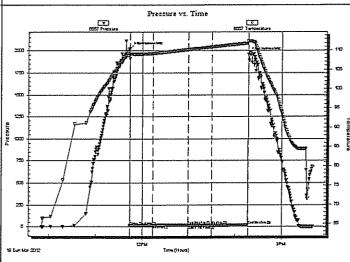

Page Two

| Operator Name:                                   |                                                      |                                                                                      | Lease Name: _                                 |                                     |                            | Well #:          |                       |            |
|--------------------------------------------------|------------------------------------------------------|--------------------------------------------------------------------------------------|-----------------------------------------------|-------------------------------------|----------------------------|------------------|-----------------------|------------|
| Sec Twp                                          | S. R                                                 | East West                                                                            | County:                                       |                                     |                            |                  |                       |            |
| open and closed, flow<br>and flow rates if gas t | ving and shut-in presson<br>to surface test, along w | formations penetrated. I<br>ures, whether shut-in pro<br>vith final chart(s). Attach | essure reached stati<br>n extra sheet if more | c level, hydrosta<br>space is neede | itic pressures, bott<br>d. | tom hole tempe   | erature, fluid r      | recovery,  |
|                                                  |                                                      | otain Geophysical Data a<br>or newer AND an image                                    |                                               | egs must be ema                     | ailed to kcc-well-lo       | gs@kcc.ks.gov    | n. Digital elec       | tronic log |
| Drill Stem Tests Taken (Attach Additional        | •                                                    | Yes No                                                                               |                                               | _                                   | on (Top), Depth ar         |                  | Samp                  |            |
| Samples Sent to Geo                              | ological Survey                                      | ☐ Yes ☐ No                                                                           | Nam                                           | e                                   |                            | Тор              | Datur                 | m          |
| Cores Taken<br>Electric Log Run                  |                                                      | ☐ Yes ☐ No<br>☐ Yes ☐ No                                                             |                                               |                                     |                            |                  |                       |            |
| List All E. Logs Run:                            |                                                      |                                                                                      |                                               |                                     |                            |                  |                       |            |
|                                                  |                                                      | CASING                                                                               | RECORD Ne                                     | ew Used                             |                            |                  |                       |            |
|                                                  |                                                      | Report all strings set-                                                              | conductor, surface, inte                      | ermediate, product                  | ion, etc.                  |                  |                       |            |
| Purpose of String                                | Size Hole<br>Drilled                                 | Size Casing<br>Set (In O.D.)                                                         | Weight<br>Lbs. / Ft.                          | Setting<br>Depth                    | Type of<br>Cement          | # Sacks<br>Used  | Type and P<br>Additiv |            |
|                                                  |                                                      |                                                                                      |                                               |                                     |                            |                  |                       |            |
|                                                  |                                                      |                                                                                      |                                               |                                     |                            |                  |                       |            |
|                                                  |                                                      |                                                                                      |                                               |                                     |                            |                  |                       |            |
|                                                  |                                                      | ADDITIONAL                                                                           | OFMENTING / OOL                               |                                     |                            |                  |                       |            |
| Purpose:                                         | Depth                                                |                                                                                      | CEMENTING / SQL                               | JEEZE RECORD                        |                            | araant Additiraa |                       |            |
| Perforate                                        | Top Bottom                                           | Type of Cement                                                                       | # Sacks Used                                  |                                     | Type and F                 | ercent Additives |                       |            |
| Protect Casing Plug Back TD                      |                                                      |                                                                                      |                                               |                                     |                            |                  |                       |            |
| Plug Off Zone                                    |                                                      |                                                                                      |                                               |                                     |                            |                  |                       |            |
| Did vou perform a hydra                          | ulic fracturing treatment o                          | on this well?                                                                        |                                               | Yes                                 | No (If No, ski             | p questions 2 ar | nd 3)                 |            |
|                                                  | =                                                    | raulic fracturing treatment ex                                                       | xceed 350,000 gallons                         |                                     | = ' '                      | p question 3)    | ,                     |            |
| Was the hydraulic fractu                         | ring treatment information                           | n submitted to the chemical                                                          | disclosure registry?                          | Yes                                 | No (If No, fill            | out Page Three   | of the ACO-1)         |            |
| Shots Per Foot                                   |                                                      | ON RECORD - Bridge Plug<br>Footage of Each Interval Per                              |                                               |                                     | cture, Shot, Cement        |                  |                       | Depth      |
|                                                  | Сроспу Г                                             | octago of Laon morvari of                                                            | ioratou                                       | (>1                                 | mount and rand or ma       | teriar Good)     |                       | Борит      |
|                                                  |                                                      |                                                                                      |                                               |                                     |                            |                  |                       |            |
|                                                  |                                                      |                                                                                      |                                               |                                     |                            |                  |                       |            |
|                                                  |                                                      |                                                                                      |                                               |                                     |                            |                  |                       |            |
|                                                  |                                                      |                                                                                      |                                               |                                     |                            |                  |                       |            |
| TUBING RECORD:                                   | Size:                                                | Set At:                                                                              | Packer At:                                    | Liner Run:                          | Yes No                     |                  |                       |            |
| Date of First, Resumed                           | Production, SWD or EN                                |                                                                                      |                                               |                                     |                            |                  |                       |            |
| Fotimeted Device C                               | 0" -                                                 | Flowing                                                                              |                                               |                                     | Other (Explain)            | ) O" D "         |                       |            |
| Estimated Production<br>Per 24 Hours             | Oil E                                                | Bbls. Gas                                                                            | Mcf Wate                                      | er B                                | bls. G                     | Gas-Oil Ratio    | Gr<br>                | ravity     |
| DISPOSITI                                        | ON OF GAS:                                           | 1                                                                                    | METHOD OF COMPLE                              | ETION:                              |                            | PRODUCTIO        | ON INTERVAL:          |            |
| Vented Sold                                      |                                                      | Open Hole                                                                            | Perf. Dually                                  | Comp. Con                           | mmingled                   |                  |                       |            |
|                                                  | bmit ACO-18.)                                        | Other (Specify)                                                                      | (Submit )                                     | ACO-5) (Sub                         | omit ACO-4)                |                  |                       |            |