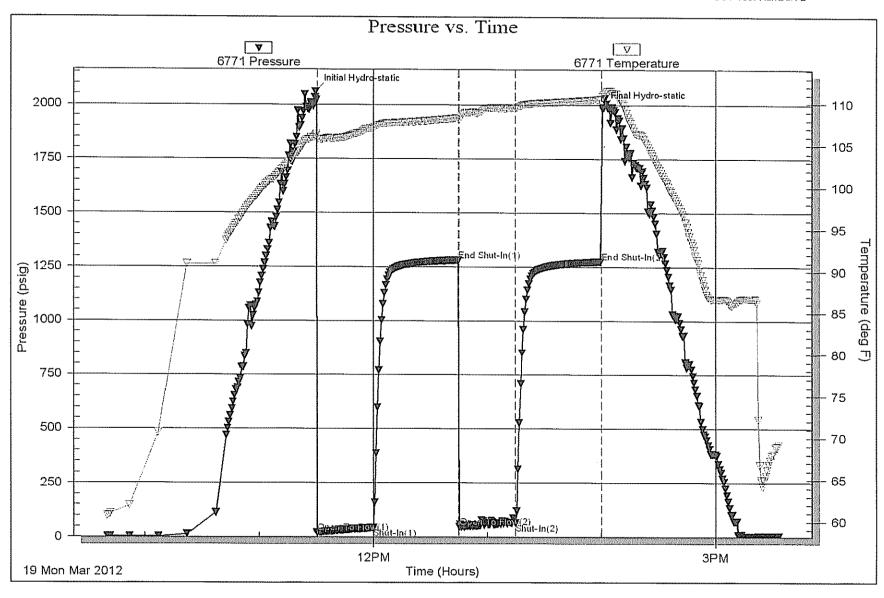

Page Two

| Operator Name:                                   |                                                      |                                                                                      | Lease Name: _                                 |                                     |                            | Well #:          |                       |            |
|--------------------------------------------------|------------------------------------------------------|--------------------------------------------------------------------------------------|-----------------------------------------------|-------------------------------------|----------------------------|------------------|-----------------------|------------|
| Sec Twp                                          | S. R                                                 | East West                                                                            | County:                                       |                                     |                            |                  |                       |            |
| open and closed, flow<br>and flow rates if gas t | ving and shut-in presson<br>to surface test, along w | formations penetrated. I<br>ures, whether shut-in pro<br>vith final chart(s). Attach | essure reached stati<br>n extra sheet if more | c level, hydrosta<br>space is neede | itic pressures, bott<br>d. | tom hole tempe   | erature, fluid r      | recovery,  |
|                                                  |                                                      | otain Geophysical Data a<br>or newer AND an image                                    |                                               | egs must be ema                     | ailed to kcc-well-lo       | gs@kcc.ks.gov    | n. Digital elec       | tronic log |
| Drill Stem Tests Taken (Attach Additional        | •                                                    | Yes No                                                                               |                                               | _                                   | on (Top), Depth ar         |                  | Samp                  |            |
| Samples Sent to Geo                              | ological Survey                                      | ☐ Yes ☐ No                                                                           | Nam                                           | e                                   |                            | Тор              | Datur                 | m          |
| Cores Taken<br>Electric Log Run                  |                                                      | ☐ Yes ☐ No<br>☐ Yes ☐ No                                                             |                                               |                                     |                            |                  |                       |            |
| List All E. Logs Run:                            |                                                      |                                                                                      |                                               |                                     |                            |                  |                       |            |
|                                                  |                                                      | CASING                                                                               | RECORD Ne                                     | ew Used                             |                            |                  |                       |            |
|                                                  |                                                      | Report all strings set-                                                              | conductor, surface, inte                      | ermediate, product                  | ion, etc.                  |                  |                       |            |
| Purpose of String                                | Size Hole<br>Drilled                                 | Size Casing<br>Set (In O.D.)                                                         | Weight<br>Lbs. / Ft.                          | Setting<br>Depth                    | Type of<br>Cement          | # Sacks<br>Used  | Type and P<br>Additiv |            |
|                                                  |                                                      |                                                                                      |                                               |                                     |                            |                  |                       |            |
|                                                  |                                                      |                                                                                      |                                               |                                     |                            |                  |                       |            |
|                                                  |                                                      |                                                                                      |                                               |                                     |                            |                  |                       |            |
|                                                  |                                                      | ADDITIONAL                                                                           | OFMENTING / OOL                               |                                     |                            |                  |                       |            |
| Purpose:                                         | Depth                                                |                                                                                      | CEMENTING / SQL                               | JEEZE RECORD                        |                            | araant Additiraa |                       |            |
| Perforate                                        | Top Bottom                                           | Type of Cement                                                                       | # Sacks Used                                  |                                     | Type and F                 | ercent Additives |                       |            |
| Protect Casing Plug Back TD                      |                                                      |                                                                                      |                                               |                                     |                            |                  |                       |            |
| Plug Off Zone                                    |                                                      |                                                                                      |                                               |                                     |                            |                  |                       |            |
| Did vou perform a hydra                          | ulic fracturing treatment o                          | on this well?                                                                        |                                               | Yes                                 | No (If No, ski             | p questions 2 ar | nd 3)                 |            |
|                                                  | =                                                    | raulic fracturing treatment ex                                                       | xceed 350,000 gallons                         |                                     | = ' '                      | p question 3)    | ,                     |            |
| Was the hydraulic fractu                         | ring treatment information                           | n submitted to the chemical                                                          | disclosure registry?                          | Yes                                 | No (If No, fill            | out Page Three   | of the ACO-1)         |            |
| Shots Per Foot                                   |                                                      | ON RECORD - Bridge Plug<br>Footage of Each Interval Per                              |                                               |                                     | cture, Shot, Cement        |                  |                       | Depth      |
|                                                  | Сроспу Г                                             | octago of Laon morvari of                                                            | ioratou                                       | (>1                                 | mount and rand or ma       | teriar Good)     |                       | Борит      |
|                                                  |                                                      |                                                                                      |                                               |                                     |                            |                  |                       |            |
|                                                  |                                                      |                                                                                      |                                               |                                     |                            |                  |                       |            |
|                                                  |                                                      |                                                                                      |                                               |                                     |                            |                  |                       |            |
|                                                  |                                                      |                                                                                      |                                               |                                     |                            |                  |                       |            |
| TUBING RECORD:                                   | Size:                                                | Set At:                                                                              | Packer At:                                    | Liner Run:                          | Yes No                     |                  |                       |            |
| Date of First, Resumed                           | Production, SWD or EN                                |                                                                                      |                                               |                                     |                            |                  |                       |            |
| Fotimeted Device C                               | 0" -                                                 | Flowing                                                                              |                                               |                                     | Other (Explain)            | ) O" D "         |                       |            |
| Estimated Production<br>Per 24 Hours             | Oil E                                                | Bbls. Gas                                                                            | Mcf Wate                                      | er B                                | bls. G                     | Gas-Oil Ratio    | Gr<br>                | ravity     |
| DISPOSITI                                        | ON OF GAS:                                           | 1                                                                                    | METHOD OF COMPLE                              | ETION:                              |                            | PRODUCTIO        | ON INTERVAL:          |            |
| Vented Sold                                      |                                                      | Open Hole                                                                            | Perf. Dually                                  | Comp. Con                           | mmingled                   |                  |                       |            |
|                                                  | bmit ACO-18.)                                        | Other (Specify)                                                                      | (Submit )                                     | ACO-5) (Sub                         | omit ACO-4)                |                  |                       |            |