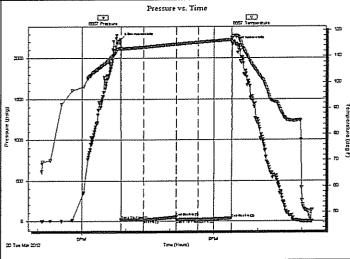

Page Two

| Operator Name:                                   |                                                      |                                                                                      | Lease Name: _                                 |                                     |                            | Well #:          |                       |            |
|--------------------------------------------------|------------------------------------------------------|--------------------------------------------------------------------------------------|-----------------------------------------------|-------------------------------------|----------------------------|------------------|-----------------------|------------|
| Sec Twp                                          | S. R                                                 | East West                                                                            | County:                                       |                                     |                            |                  |                       |            |
| open and closed, flow<br>and flow rates if gas t | ving and shut-in presson<br>to surface test, along w | formations penetrated. I<br>ures, whether shut-in pro<br>vith final chart(s). Attach | essure reached stati<br>n extra sheet if more | c level, hydrosta<br>space is neede | itic pressures, bott<br>d. | tom hole tempe   | erature, fluid r      | recovery,  |
|                                                  |                                                      | otain Geophysical Data a<br>or newer AND an image                                    |                                               | egs must be ema                     | ailed to kcc-well-lo       | gs@kcc.ks.gov    | n. Digital elec       | tronic log |
| Drill Stem Tests Taken (Attach Additional        | •                                                    | Yes No                                                                               |                                               | _                                   | on (Top), Depth ar         |                  | Samp                  |            |
| Samples Sent to Geo                              | ological Survey                                      | ☐ Yes ☐ No                                                                           | Nam                                           | e                                   |                            | Тор              | Datur                 | m          |
| Cores Taken<br>Electric Log Run                  |                                                      | ☐ Yes ☐ No<br>☐ Yes ☐ No                                                             |                                               |                                     |                            |                  |                       |            |
| List All E. Logs Run:                            |                                                      |                                                                                      |                                               |                                     |                            |                  |                       |            |
|                                                  |                                                      | CASING                                                                               | RECORD Ne                                     | ew Used                             |                            |                  |                       |            |
|                                                  |                                                      | Report all strings set-                                                              | conductor, surface, inte                      | ermediate, product                  | ion, etc.                  |                  |                       |            |
| Purpose of String                                | Size Hole<br>Drilled                                 | Size Casing<br>Set (In O.D.)                                                         | Weight<br>Lbs. / Ft.                          | Setting<br>Depth                    | Type of<br>Cement          | # Sacks<br>Used  | Type and P<br>Additiv |            |
|                                                  |                                                      |                                                                                      |                                               |                                     |                            |                  |                       |            |
|                                                  |                                                      |                                                                                      |                                               |                                     |                            |                  |                       |            |
|                                                  |                                                      |                                                                                      |                                               |                                     |                            |                  |                       |            |
|                                                  |                                                      | ADDITIONAL                                                                           | OFMENTING / OOL                               |                                     |                            |                  |                       |            |
| Purpose:                                         | Depth                                                |                                                                                      | CEMENTING / SQL                               | JEEZE RECORD                        |                            | araant Additiraa |                       |            |
| Perforate                                        | Top Bottom                                           | Type of Cement                                                                       | # Sacks Used                                  |                                     | Type and F                 | ercent Additives |                       |            |
| Protect Casing Plug Back TD                      |                                                      |                                                                                      |                                               |                                     |                            |                  |                       |            |
| Plug Off Zone                                    |                                                      |                                                                                      |                                               |                                     |                            |                  |                       |            |
| Did vou perform a hydra                          | ulic fracturing treatment o                          | on this well?                                                                        |                                               | Yes                                 | No (If No, ski             | p questions 2 ar | nd 3)                 |            |
|                                                  | =                                                    | raulic fracturing treatment ex                                                       | xceed 350,000 gallons                         |                                     | = ' '                      | p question 3)    | ,                     |            |
| Was the hydraulic fractu                         | ring treatment information                           | n submitted to the chemical                                                          | disclosure registry?                          | Yes                                 | No (If No, fill            | out Page Three   | of the ACO-1)         |            |
| Shots Per Foot                                   |                                                      | ON RECORD - Bridge Plug<br>Footage of Each Interval Per                              |                                               |                                     | cture, Shot, Cement        |                  |                       | Depth      |
|                                                  | Сроспу Г                                             | octago of Laon morvari of                                                            | ioratou                                       | (>1                                 | mount and rand or ma       | teriar Good)     |                       | Борит      |
|                                                  |                                                      |                                                                                      |                                               |                                     |                            |                  |                       |            |
|                                                  |                                                      |                                                                                      |                                               |                                     |                            |                  |                       |            |
|                                                  |                                                      |                                                                                      |                                               |                                     |                            |                  |                       |            |
|                                                  |                                                      |                                                                                      |                                               |                                     |                            |                  |                       |            |
| TUBING RECORD:                                   | Size:                                                | Set At:                                                                              | Packer At:                                    | Liner Run:                          | Yes No                     |                  |                       |            |
| Date of First, Resumed                           | Production, SWD or EN                                |                                                                                      |                                               |                                     |                            |                  |                       |            |
| Fotimeted Device C                               | 0" -                                                 | Flowing                                                                              |                                               |                                     | Other (Explain)            | ) O" D "         |                       |            |
| Estimated Production<br>Per 24 Hours             | Oil E                                                | Bbls. Gas                                                                            | Mcf Wate                                      | er B                                | bls. G                     | Gas-Oil Ratio    | Gr<br>                | ravity     |
| DISPOSITI                                        | ON OF GAS:                                           | 1                                                                                    | METHOD OF COMPLE                              | ETION:                              |                            | PRODUCTIO        | ON INTERVAL:          |            |
| Vented Sold                                      |                                                      | Open Hole                                                                            | Perf. Dually                                  | Comp. Con                           | mmingled                   |                  |                       |            |
|                                                  | bmit ACO-18.)                                        | Other (Specify)                                                                      | (Submit )                                     | ACO-5) (Sub                         | omit ACO-4)                |                  |                       |            |