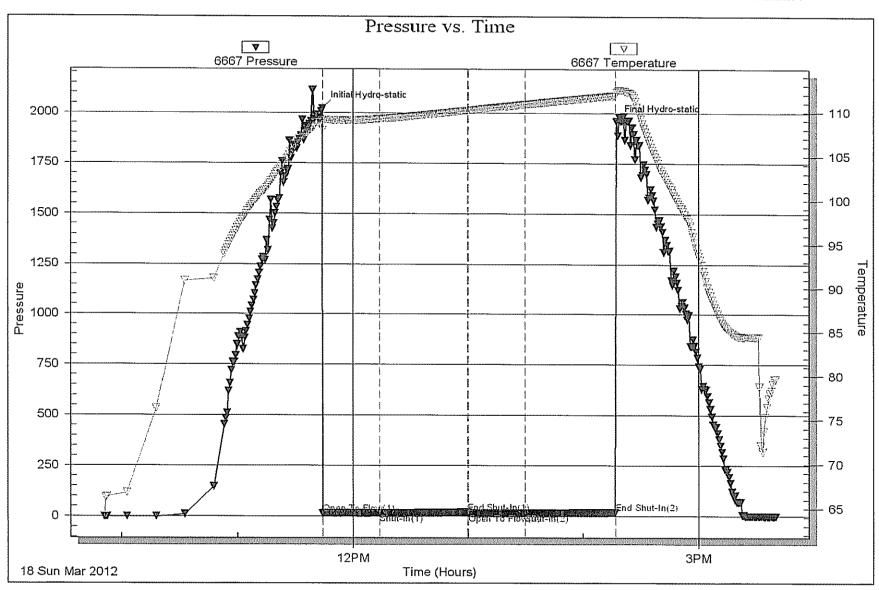

Page Two

| Operator Name:                                   |                                                      |                                                                                      | Lease Name: _                                 |                                     |                            | Well #:          |                       |            |
|--------------------------------------------------|------------------------------------------------------|--------------------------------------------------------------------------------------|-----------------------------------------------|-------------------------------------|----------------------------|------------------|-----------------------|------------|
| Sec Twp                                          | S. R                                                 | East West                                                                            | County:                                       |                                     |                            |                  |                       |            |
| open and closed, flow<br>and flow rates if gas t | ving and shut-in presson<br>to surface test, along w | formations penetrated. I<br>ures, whether shut-in pro<br>vith final chart(s). Attach | essure reached stati<br>n extra sheet if more | c level, hydrosta<br>space is neede | itic pressures, bott<br>d. | tom hole tempe   | erature, fluid r      | recovery,  |
|                                                  |                                                      | otain Geophysical Data a<br>or newer AND an image                                    |                                               | egs must be ema                     | ailed to kcc-well-lo       | gs@kcc.ks.gov    | n. Digital elec       | tronic log |
| Drill Stem Tests Taken (Attach Additional        | •                                                    | Yes No                                                                               |                                               | _                                   | on (Top), Depth ar         |                  | Samp                  |            |
| Samples Sent to Geo                              | ological Survey                                      | ☐ Yes ☐ No                                                                           | Nam                                           | e                                   |                            | Тор              | Datur                 | m          |
| Cores Taken<br>Electric Log Run                  |                                                      | ☐ Yes ☐ No<br>☐ Yes ☐ No                                                             |                                               |                                     |                            |                  |                       |            |
| List All E. Logs Run:                            |                                                      |                                                                                      |                                               |                                     |                            |                  |                       |            |
|                                                  |                                                      | CASING                                                                               | RECORD Ne                                     | ew Used                             |                            |                  |                       |            |
|                                                  |                                                      | Report all strings set-                                                              | conductor, surface, inte                      | ermediate, product                  | ion, etc.                  |                  |                       |            |
| Purpose of String                                | Size Hole<br>Drilled                                 | Size Casing<br>Set (In O.D.)                                                         | Weight<br>Lbs. / Ft.                          | Setting<br>Depth                    | Type of<br>Cement          | # Sacks<br>Used  | Type and P<br>Additiv |            |
|                                                  |                                                      |                                                                                      |                                               |                                     |                            |                  |                       |            |
|                                                  |                                                      |                                                                                      |                                               |                                     |                            |                  |                       |            |
|                                                  |                                                      |                                                                                      |                                               |                                     |                            |                  |                       |            |
|                                                  |                                                      | ADDITIONAL                                                                           | OFMENTING / OOL                               |                                     |                            |                  |                       |            |
| Purpose:                                         | Depth                                                |                                                                                      | CEMENTING / SQL                               | JEEZE RECORD                        |                            | araant Additiraa |                       |            |
| Perforate                                        | Top Bottom                                           | Type of Cement                                                                       | # Sacks Used                                  |                                     | Type and F                 | ercent Additives |                       |            |
| Protect Casing Plug Back TD                      |                                                      |                                                                                      |                                               |                                     |                            |                  |                       |            |
| Plug Off Zone                                    |                                                      |                                                                                      |                                               |                                     |                            |                  |                       |            |
| Did vou perform a hydra                          | ulic fracturing treatment o                          | on this well?                                                                        |                                               | Yes                                 | No (If No, ski             | p questions 2 ar | nd 3)                 |            |
|                                                  | =                                                    | raulic fracturing treatment ex                                                       | xceed 350,000 gallons                         |                                     | = ' '                      | p question 3)    | ,                     |            |
| Was the hydraulic fractu                         | ring treatment information                           | n submitted to the chemical                                                          | disclosure registry?                          | Yes                                 | No (If No, fill            | out Page Three   | of the ACO-1)         |            |
| Shots Per Foot                                   |                                                      | ON RECORD - Bridge Plug<br>Footage of Each Interval Per                              |                                               |                                     | cture, Shot, Cement        |                  |                       | Depth      |
|                                                  | Сроспу Г                                             | octago of Laon morvari of                                                            | ioratou                                       | (>1                                 | mount and rand or ma       | teriar Good)     |                       | Борит      |
|                                                  |                                                      |                                                                                      |                                               |                                     |                            |                  |                       |            |
|                                                  |                                                      |                                                                                      |                                               |                                     |                            |                  |                       |            |
|                                                  |                                                      |                                                                                      |                                               |                                     |                            |                  |                       |            |
|                                                  |                                                      |                                                                                      |                                               |                                     |                            |                  |                       |            |
| TUBING RECORD:                                   | Size:                                                | Set At:                                                                              | Packer At:                                    | Liner Run:                          | Yes No                     |                  |                       |            |
| Date of First, Resumed                           | Production, SWD or EN                                |                                                                                      |                                               |                                     |                            |                  |                       |            |
| Fotimeted Device C                               | 0" -                                                 | Flowing                                                                              |                                               |                                     | Other (Explain)            | ) O" D "         |                       |            |
| Estimated Production<br>Per 24 Hours             | Oil E                                                | Bbls. Gas                                                                            | Mcf Wate                                      | er B                                | bls. G                     | Gas-Oil Ratio    | Gr<br>                | ravity     |
| DISPOSITI                                        | ON OF GAS:                                           | 1                                                                                    | METHOD OF COMPLE                              | ETION:                              |                            | PRODUCTIO        | ON INTERVAL:          |            |
| Vented Sold                                      |                                                      | Open Hole                                                                            | Perf. Dually                                  | Comp. Con                           | mmingled                   |                  |                       |            |
|                                                  | bmit ACO-18.)                                        | Other (Specify)                                                                      | (Submit )                                     | ACO-5) (Sub                         | omit ACO-4)                |                  |                       |            |