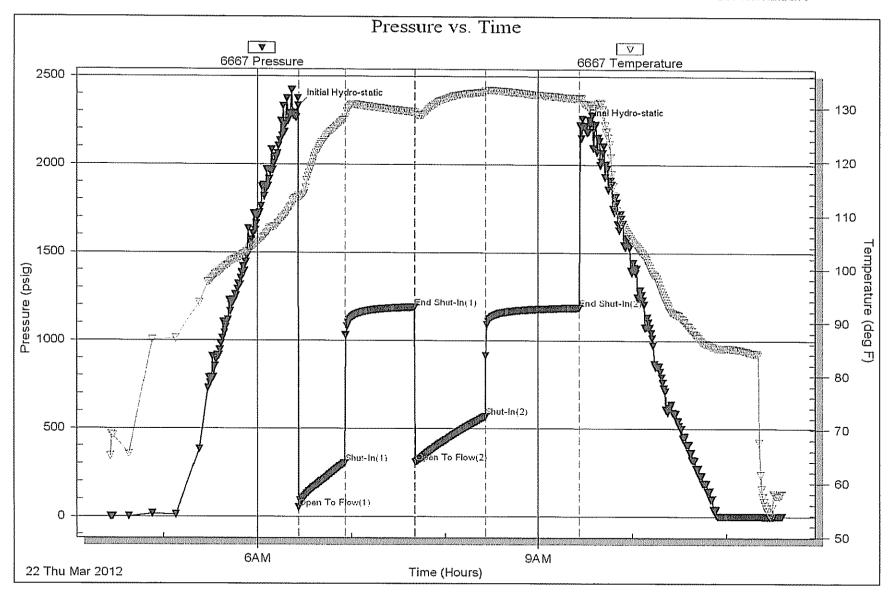

00 sec/qt

Viscosity: Water Loss: Resistivity:

7.20 in<sup>3</sup> 0.00 ohm.m

Salinity: Filter Cake: 3000.00 ppm 1.00 inches Cushion Type:

Cushion Length:

Cushion Volume:

Gas Cushion Type:

Gas Cushion Pressure:

Oil API:

0 deg API

Water Salinity: 48000 ppm

**Recovery Information** 

Recovery Table

| Length<br>ft | Description       | Volume<br>bbl |
|--------------|-------------------|---------------|
| 780.00       | water 100 %w      | 9.812         |
| 180,00       | s m c w 10%m 90%w | 2.525         |
| 216.00       | m c w 40%m 60%w   | 3.030         |

Total Length:

1176.00 ft

Total Volume:

15.367 bbl

Num Fluid Samples: 0

Num Gas Bombs:

Serial #:

Printed: 2012.03.22 @ 13:48:56

Laboratory Name:

Laboratory Location:

Recovery Comments: rw .212 @ 50\*f= 48,000 chlor