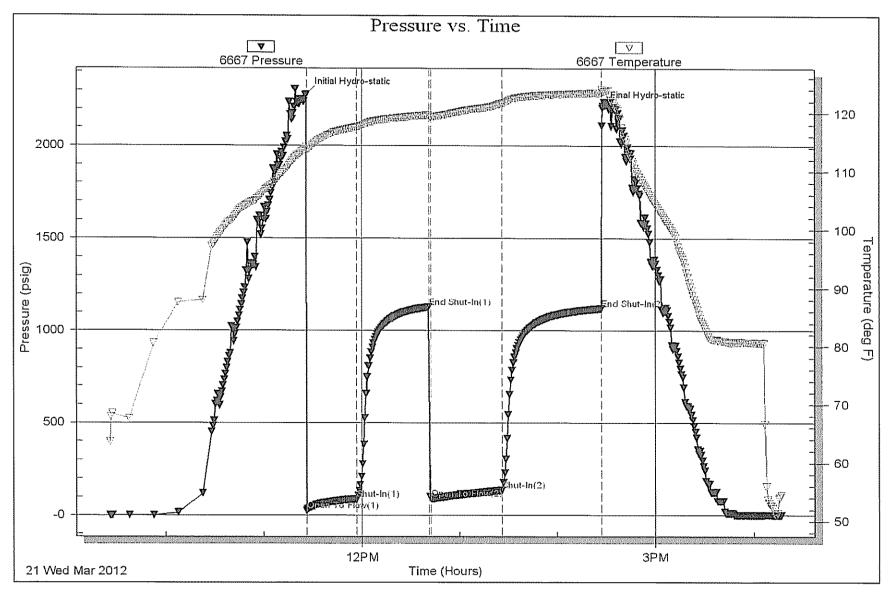

Page Two

| Operator Name:                                   |                                                      |                                                                                      | Lease Name: _                                 |                                     |                            | Well #:          |                       |            |
|--------------------------------------------------|------------------------------------------------------|--------------------------------------------------------------------------------------|-----------------------------------------------|-------------------------------------|----------------------------|------------------|-----------------------|------------|
| Sec Twp                                          | S. R                                                 | East West                                                                            | County:                                       |                                     |                            |                  |                       |            |
| open and closed, flow<br>and flow rates if gas t | ving and shut-in presson<br>to surface test, along w | formations penetrated. I<br>ures, whether shut-in pro<br>vith final chart(s). Attach | essure reached stati<br>n extra sheet if more | c level, hydrosta<br>space is neede | itic pressures, bott<br>d. | tom hole tempe   | erature, fluid r      | recovery,  |
|                                                  |                                                      | otain Geophysical Data a<br>or newer AND an image                                    |                                               | egs must be ema                     | ailed to kcc-well-lo       | gs@kcc.ks.gov    | n. Digital elec       | tronic log |
| Drill Stem Tests Taken (Attach Additional        | •                                                    | Yes No                                                                               |                                               | _                                   | on (Top), Depth ar         |                  | Samp                  |            |
| Samples Sent to Geo                              | ological Survey                                      | ☐ Yes ☐ No                                                                           | Nam                                           | e                                   |                            | Тор              | Datur                 | m          |
| Cores Taken<br>Electric Log Run                  |                                                      | ☐ Yes ☐ No<br>☐ Yes ☐ No                                                             |                                               |                                     |                            |                  |                       |            |
| List All E. Logs Run:                            |                                                      |                                                                                      |                                               |                                     |                            |                  |                       |            |
|                                                  |                                                      | CASING                                                                               | RECORD Ne                                     | ew Used                             |                            |                  |                       |            |
|                                                  |                                                      | Report all strings set-                                                              | conductor, surface, inte                      | ermediate, product                  | ion, etc.                  |                  |                       |            |
| Purpose of String                                | Size Hole<br>Drilled                                 | Size Casing<br>Set (In O.D.)                                                         | Weight<br>Lbs. / Ft.                          | Setting<br>Depth                    | Type of<br>Cement          | # Sacks<br>Used  | Type and P<br>Additiv |            |
|                                                  |                                                      |                                                                                      |                                               |                                     |                            |                  |                       |            |
|                                                  |                                                      |                                                                                      |                                               |                                     |                            |                  |                       |            |
|                                                  |                                                      |                                                                                      |                                               |                                     |                            |                  |                       |            |
|                                                  |                                                      | ADDITIONAL                                                                           | OFMENTING / OOL                               |                                     |                            |                  |                       |            |
| Purpose:                                         | Depth                                                |                                                                                      | CEMENTING / SQL                               | JEEZE RECORD                        |                            | araant Additiraa |                       |            |
| Perforate                                        | Top Bottom                                           | Type of Cement                                                                       | # Sacks Used                                  |                                     | Type and F                 | ercent Additives |                       |            |
| Protect Casing Plug Back TD                      |                                                      |                                                                                      |                                               |                                     |                            |                  |                       |            |
| Plug Off Zone                                    |                                                      |                                                                                      |                                               |                                     |                            |                  |                       |            |
| Did vou perform a hydra                          | ulic fracturing treatment o                          | on this well?                                                                        |                                               | Yes                                 | No (If No, ski             | p questions 2 ar | nd 3)                 |            |
|                                                  | =                                                    | raulic fracturing treatment ex                                                       | xceed 350,000 gallons                         |                                     | = ' '                      | p question 3)    | ,                     |            |
| Was the hydraulic fractu                         | ring treatment information                           | n submitted to the chemical                                                          | disclosure registry?                          | Yes                                 | No (If No, fill            | out Page Three   | of the ACO-1)         |            |
| Shots Per Foot                                   |                                                      | ON RECORD - Bridge Plug<br>Footage of Each Interval Per                              |                                               |                                     | cture, Shot, Cement        |                  |                       | Depth      |
|                                                  | Сроспу Г                                             | octago of Laon morvari of                                                            | ioratou                                       | (>1                                 | mount and rand or ma       | teriar Good)     |                       | Борит      |
|                                                  |                                                      |                                                                                      |                                               |                                     |                            |                  |                       |            |
|                                                  |                                                      |                                                                                      |                                               |                                     |                            |                  |                       |            |
|                                                  |                                                      |                                                                                      |                                               |                                     |                            |                  |                       |            |
|                                                  |                                                      |                                                                                      |                                               |                                     |                            |                  |                       |            |
| TUBING RECORD:                                   | Size:                                                | Set At:                                                                              | Packer At:                                    | Liner Run:                          | Yes No                     |                  |                       |            |
| Date of First, Resumed                           | Production, SWD or EN                                |                                                                                      |                                               |                                     |                            |                  |                       |            |
| Fotimeted Device C                               | 0" -                                                 | Flowing                                                                              |                                               |                                     | Other (Explain)            | ) O" D "         |                       |            |
| Estimated Production<br>Per 24 Hours             | Oil E                                                | Bbls. Gas                                                                            | Mcf Wate                                      | er B                                | bls. G                     | Gas-Oil Ratio    | Gr<br>                | ravity     |
| DISPOSITI                                        | ON OF GAS:                                           | 1                                                                                    | METHOD OF COMPLE                              | ETION:                              |                            | PRODUCTIO        | ON INTERVAL:          |            |
| Vented Sold                                      |                                                      | Open Hole                                                                            | Perf. Dually                                  | Comp. Con                           | mmingled                   |                  |                       |            |
|                                                  | bmit ACO-18.)                                        | Other (Specify)                                                                      | (Submit )                                     | ACO-5) (Sub                         | omit ACO-4)                |                  |                       |            |