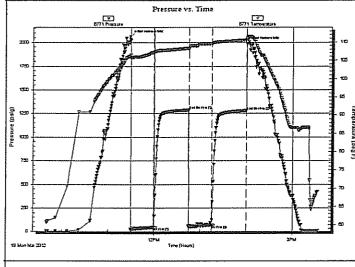

Page Two

| Operator Name:                                   |                                                      |                                                                                      | Lease Name: _                                 |                                     |                            | Well #:          |                       |            |
|--------------------------------------------------|------------------------------------------------------|--------------------------------------------------------------------------------------|-----------------------------------------------|-------------------------------------|----------------------------|------------------|-----------------------|------------|
| Sec Twp                                          | S. R                                                 | East West                                                                            | County:                                       |                                     |                            |                  |                       |            |
| open and closed, flow<br>and flow rates if gas t | ving and shut-in presson<br>to surface test, along w | formations penetrated. I<br>ures, whether shut-in pro<br>vith final chart(s). Attach | essure reached stati<br>n extra sheet if more | c level, hydrosta<br>space is neede | itic pressures, bott<br>d. | tom hole tempe   | erature, fluid r      | recovery,  |
|                                                  |                                                      | otain Geophysical Data a<br>or newer AND an image                                    |                                               | egs must be ema                     | ailed to kcc-well-lo       | gs@kcc.ks.gov    | n. Digital elec       | tronic log |
| Drill Stem Tests Taken (Attach Additional        | •                                                    | Yes No                                                                               |                                               | _                                   | on (Top), Depth ar         |                  | Samp                  |            |
| Samples Sent to Geo                              | ological Survey                                      | ☐ Yes ☐ No                                                                           | Nam                                           | e                                   |                            | Тор              | Datur                 | m          |
| Cores Taken<br>Electric Log Run                  |                                                      | ☐ Yes ☐ No<br>☐ Yes ☐ No                                                             |                                               |                                     |                            |                  |                       |            |
| List All E. Logs Run:                            |                                                      |                                                                                      |                                               |                                     |                            |                  |                       |            |
|                                                  |                                                      | CASING                                                                               | RECORD Ne                                     | ew Used                             |                            |                  |                       |            |
|                                                  |                                                      | Report all strings set-                                                              | conductor, surface, inte                      | ermediate, product                  | ion, etc.                  |                  |                       |            |
| Purpose of String                                | Size Hole<br>Drilled                                 | Size Casing<br>Set (In O.D.)                                                         | Weight<br>Lbs. / Ft.                          | Setting<br>Depth                    | Type of<br>Cement          | # Sacks<br>Used  | Type and P<br>Additiv |            |
|                                                  |                                                      |                                                                                      |                                               |                                     |                            |                  |                       |            |
|                                                  |                                                      |                                                                                      |                                               |                                     |                            |                  |                       |            |
|                                                  |                                                      |                                                                                      |                                               |                                     |                            |                  |                       |            |
|                                                  |                                                      | ADDITIONAL                                                                           | OFMENTING / OOL                               |                                     |                            |                  |                       |            |
| Purpose:                                         | Depth                                                |                                                                                      | CEMENTING / SQL                               | JEEZE RECORD                        |                            | araant Additiraa |                       |            |
| Perforate                                        | Top Bottom                                           | Type of Cement                                                                       | # Sacks Used                                  |                                     | Type and F                 | ercent Additives |                       |            |
| Protect Casing Plug Back TD                      |                                                      |                                                                                      |                                               |                                     |                            |                  |                       |            |
| Plug Off Zone                                    |                                                      |                                                                                      |                                               |                                     |                            |                  |                       |            |
| Did vou perform a hydra                          | ulic fracturing treatment o                          | on this well?                                                                        |                                               | Yes                                 | No (If No, ski             | p questions 2 ar | nd 3)                 |            |
|                                                  | =                                                    | raulic fracturing treatment ex                                                       | xceed 350,000 gallons                         |                                     | = ' '                      | p question 3)    | ,                     |            |
| Was the hydraulic fractu                         | ring treatment information                           | n submitted to the chemical                                                          | disclosure registry?                          | Yes                                 | No (If No, fill            | out Page Three   | of the ACO-1)         |            |
| Shots Per Foot                                   |                                                      | ON RECORD - Bridge Plug<br>Footage of Each Interval Per                              |                                               |                                     | cture, Shot, Cement        |                  |                       | Depth      |
|                                                  | Сроспу Г                                             | octago of Laon morvari of                                                            | ioratou                                       | (>1                                 | mount and rand or ma       | teriar Good)     |                       | Борит      |
|                                                  |                                                      |                                                                                      |                                               |                                     |                            |                  |                       |            |
|                                                  |                                                      |                                                                                      |                                               |                                     |                            |                  |                       |            |
|                                                  |                                                      |                                                                                      |                                               |                                     |                            |                  |                       |            |
|                                                  |                                                      |                                                                                      |                                               |                                     |                            |                  |                       |            |
| TUBING RECORD:                                   | Size:                                                | Set At:                                                                              | Packer At:                                    | Liner Run:                          | Yes No                     |                  |                       |            |
| Date of First, Resumed                           | Production, SWD or EN                                |                                                                                      |                                               |                                     |                            |                  |                       |            |
| Fotimeted Device C                               | 0" -                                                 | Flowing                                                                              |                                               |                                     | Other (Explain)            | ) O" D "         |                       |            |
| Estimated Production<br>Per 24 Hours             | Oil E                                                | Bbls. Gas                                                                            | Mcf Wate                                      | er B                                | bls. G                     | Gas-Oil Ratio    | Gr<br>                | ravity     |
| DISPOSITI                                        | ON OF GAS:                                           | 1                                                                                    | METHOD OF COMPLE                              | ETION:                              |                            | PRODUCTIO        | ON INTERVAL:          |            |
| Vented Sold                                      |                                                      | Open Hole                                                                            | Perf. Dually                                  | Comp. Con                           | mmingled                   |                  |                       |            |
|                                                  | bmit ACO-18.)                                        | Other (Specify)                                                                      | (Submit )                                     | ACO-5) (Sub                         | omit ACO-4)                |                  |                       |            |