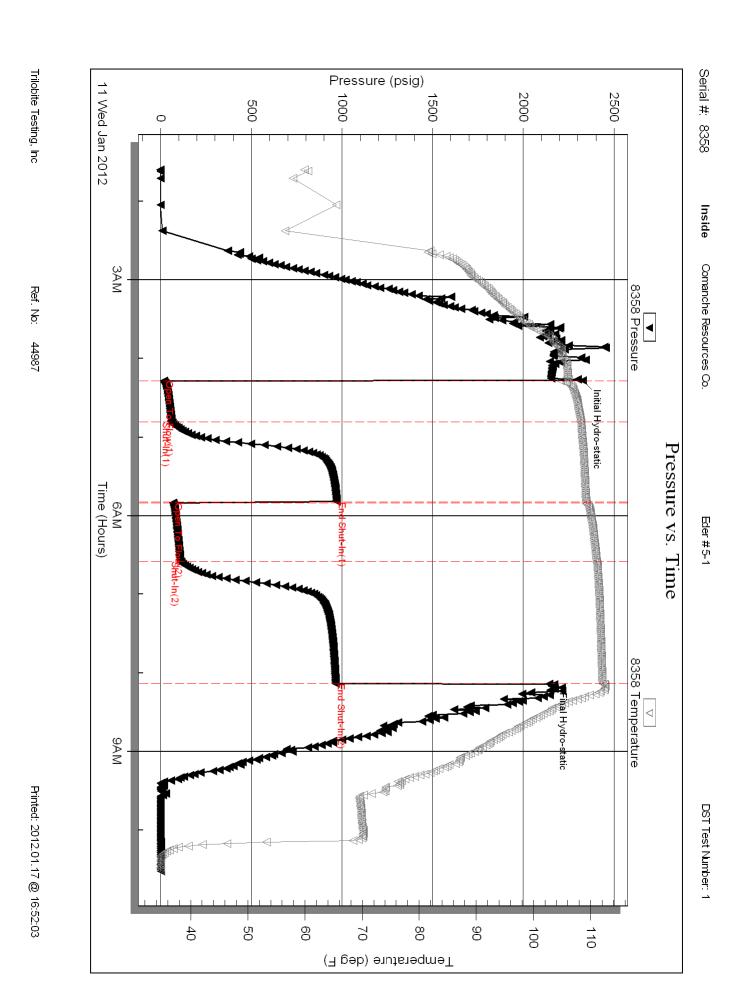

Page Two

| Operator Name:                            |                                                              |                                                                                   | Lease Name:                        |                   |                      | Well #:                           |                               |
|-------------------------------------------|--------------------------------------------------------------|-----------------------------------------------------------------------------------|------------------------------------|-------------------|----------------------|-----------------------------------|-------------------------------|
| Sec Twp                                   | S. R                                                         | East West                                                                         | County:                            |                   |                      |                                   |                               |
| open and closed, flow                     | ring and shut-in pressu                                      | ormations penetrated. D<br>res, whether shut-in pre<br>ith final chart(s). Attach | ssure reached stati                | c level, hydrosta | tic pressures, bott  |                                   |                               |
|                                           |                                                              | tain Geophysical Data a<br>r newer AND an image f                                 |                                    | gs must be ema    | iled to kcc-well-lo  | gs@kcc.ks.gov                     | v. Digital electronic log     |
| Drill Stem Tests Taker (Attach Additional |                                                              | Yes No                                                                            |                                    |                   | on (Top), Depth an   |                                   | Sample                        |
| Samples Sent to Geo                       | logical Survey                                               | ☐ Yes ☐ No                                                                        | Nam                                | 9                 |                      | Тор                               | Datum                         |
| Cores Taken<br>Electric Log Run           |                                                              | Yes No                                                                            |                                    |                   |                      |                                   |                               |
| List All E. Logs Run:                     |                                                              |                                                                                   |                                    |                   |                      |                                   |                               |
|                                           |                                                              |                                                                                   |                                    |                   |                      |                                   |                               |
|                                           |                                                              | CASING Report all strings set-c                                                   | RECORD Ne conductor, surface, inte |                   | ion, etc.            |                                   |                               |
| Purpose of String                         | Size Hole<br>Drilled                                         | Size Casing<br>Set (In O.D.)                                                      | Weight<br>Lbs. / Ft.               | Setting<br>Depth  | Type of Cement       | # Sacks<br>Used                   | Type and Percent<br>Additives |
|                                           |                                                              |                                                                                   |                                    |                   |                      |                                   |                               |
|                                           |                                                              |                                                                                   |                                    |                   |                      |                                   |                               |
|                                           |                                                              |                                                                                   |                                    |                   |                      |                                   |                               |
|                                           |                                                              |                                                                                   |                                    |                   |                      |                                   |                               |
|                                           |                                                              | ADDITIONAL                                                                        | CEMENTING / SQU                    | EEZE RECORD       |                      |                                   |                               |
| Purpose: Perforate                        | Depth<br>Top Bottom                                          | Type of Cement                                                                    | # Sacks Used                       |                   | Type and P           | ercent Additives                  |                               |
| Protect Casing Plug Back TD               |                                                              |                                                                                   |                                    |                   |                      |                                   |                               |
| Plug Off Zone                             |                                                              |                                                                                   |                                    |                   |                      |                                   |                               |
|                                           |                                                              |                                                                                   |                                    |                   |                      |                                   |                               |
|                                           | ulic fracturing treatment or<br>otal base fluid of the hydra | n this well?<br>aulic fracturing treatment ex                                     | ceed 350.000 gallons               | Yes<br>?      Yes |                      | p questions 2 an<br>p question 3) | d 3)                          |
|                                           | · ·                                                          | submitted to the chemical of                                                      | _                                  | Yes               |                      | out Page Three                    | of the ACO-1)                 |
| Shoto Par Foot                            | PERFORATIO                                                   | N RECORD - Bridge Plug                                                            | s Set/Type                         | Acid, Fra         | cture, Shot, Cement  | Squeeze Record                    | i                             |
| Shots Per Foot                            | Specify Fo                                                   | ootage of Each Interval Perf                                                      | orated                             | (AI               | mount and Kind of Ma | terial Used)                      | Depth                         |
|                                           |                                                              |                                                                                   |                                    |                   |                      |                                   |                               |
|                                           |                                                              |                                                                                   |                                    |                   |                      |                                   |                               |
|                                           |                                                              |                                                                                   |                                    |                   |                      |                                   |                               |
|                                           |                                                              |                                                                                   |                                    |                   |                      |                                   |                               |
|                                           |                                                              |                                                                                   |                                    |                   |                      |                                   |                               |
| TUBING RECORD:                            | Size:                                                        | Set At:                                                                           | Packer At:                         | Liner Run:        |                      |                                   |                               |
|                                           |                                                              |                                                                                   |                                    |                   | Yes No               |                                   |                               |
| Date of First, Resumed                    | Production, SWD or ENH                                       | R. Producing Meth                                                                 |                                    | Gas Lift C        | Other (Explain)      |                                   |                               |
| Estimated Production<br>Per 24 Hours      | Oil B                                                        |                                                                                   | Mcf Wate                           |                   |                      | as-Oil Ratio                      | Gravity                       |
| DISPOSITIO                                | ON OF GAS:                                                   | N.                                                                                | METHOD OF COMPLE                   | TION:             |                      | PRODUCTIO                         | ON INTERVAL:                  |
| Vented Sold                               |                                                              | Open Hole                                                                         | Perf. Dually                       | Comp. Cor         | nmingled             |                                   |                               |
|                                           | bmit ACO-18.)                                                | Other (Specify)                                                                   | (Submit A                          | ACO-5) (Sub       | mit ACO-4)           |                                   |                               |