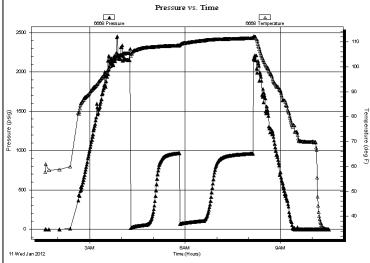

on: Myric Station / Ft.

Deviated: Whipstock: Test Type: Conventional Bottom Hole (Initial) ft (KB)

Time Tool Opened: 04:17:00 Time Test Ended: 10:31:45 Tester: Will MacLean

Unit No: 48

4490.00 ft (KB) To 4554.00 ft (KB) (TVD)

Reference ⊟evations:

3075.00 ft (KB)

Total Depth: 4554.00 ft (KB) (TVD) 3064.00 ft (CF)

7.88 inches Hole Condition: Fair Hole Diameter:

KB to GR/CF: 11.00 ft

Serial #: 6668

Outside

psig @

4491.00 ft (KB)

Capacity: Last Calib.: 8000.00 psig

Press@RunDepth: Start Date:

2012.01.11

End Date: 2012.01.11

Time On Btm:

2012.01.11

Start Time:

Interval:

01:36:00

End Time:

10:31:45

Time Off Btm:

TEST COMMENT: IF- Weak Surface Blow Built to 4"

ISI- Weak Surface Blow Died in 46 min FF- Weak Surface Blow Built to 5" FSI- Weak Surface Blow Died in 68 min



#### PRESSURE SUMMARY

|                     | Time   | Pressure | Temp    | Annotation |
|---------------------|--------|----------|---------|------------|
|                     | (Min.) | (psig)   | (deg F) |            |
|                     |        |          |         |            |
|                     |        |          |         |            |
|                     |        |          |         |            |
| Temperature (deg F) |        |          |         |            |
| 19                  |        |          |         |            |
| (dea F)             |        |          |         |            |
|                     |        |          |         |            |
|                     |        |          |         |            |
|                     |        |