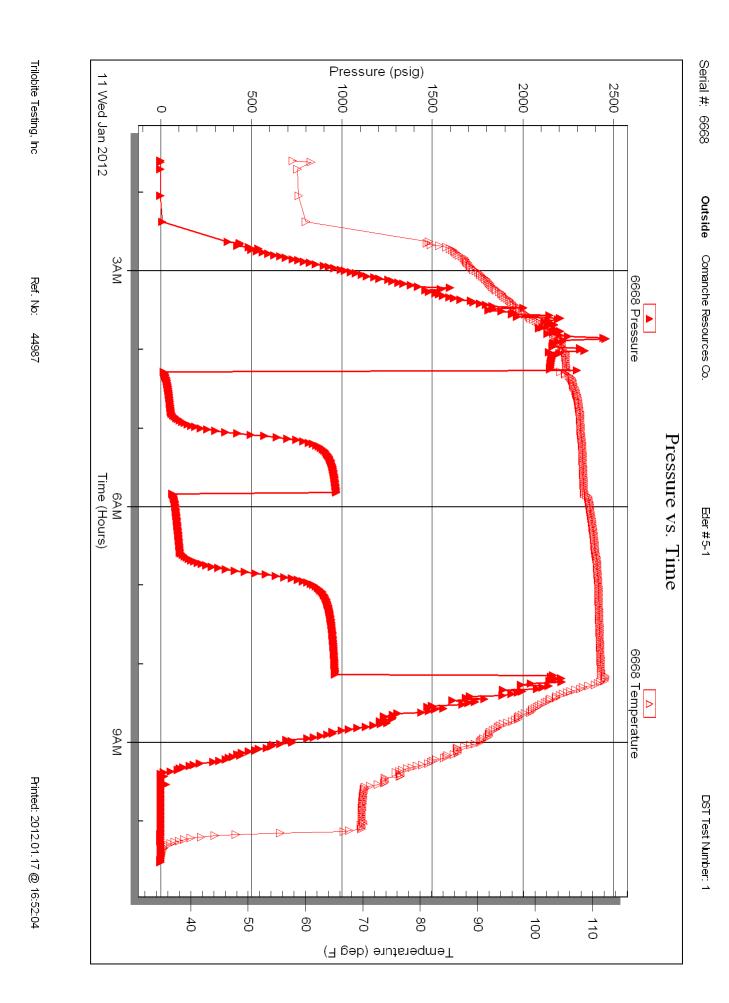

Page Two

| Operator Name:                            |                                                              |                                                                                   | Lease Name:                        |                   |                      | Well #:                           |                               |
|-------------------------------------------|--------------------------------------------------------------|-----------------------------------------------------------------------------------|------------------------------------|-------------------|----------------------|-----------------------------------|-------------------------------|
| Sec Twp                                   | S. R                                                         | East West                                                                         | County:                            |                   |                      |                                   |                               |
| open and closed, flow                     | ring and shut-in pressu                                      | ormations penetrated. D<br>res, whether shut-in pre<br>ith final chart(s). Attach | ssure reached stati                | c level, hydrosta | tic pressures, bott  |                                   |                               |
|                                           |                                                              | tain Geophysical Data a<br>r newer AND an image f                                 |                                    | gs must be ema    | iled to kcc-well-lo  | gs@kcc.ks.gov                     | v. Digital electronic log     |
| Drill Stem Tests Taker (Attach Additional |                                                              | Yes No                                                                            |                                    |                   | on (Top), Depth an   |                                   | Sample                        |
| Samples Sent to Geo                       | logical Survey                                               | ☐ Yes ☐ No                                                                        | Nam                                | 9                 |                      | Тор                               | Datum                         |
| Cores Taken<br>Electric Log Run           |                                                              | Yes No                                                                            |                                    |                   |                      |                                   |                               |
| List All E. Logs Run:                     |                                                              |                                                                                   |                                    |                   |                      |                                   |                               |
|                                           |                                                              |                                                                                   |                                    |                   |                      |                                   |                               |
|                                           |                                                              | CASING Report all strings set-c                                                   | RECORD Ne conductor, surface, inte |                   | ion, etc.            |                                   |                               |
| Purpose of String                         | Size Hole<br>Drilled                                         | Size Casing<br>Set (In O.D.)                                                      | Weight<br>Lbs. / Ft.               | Setting<br>Depth  | Type of Cement       | # Sacks<br>Used                   | Type and Percent<br>Additives |
|                                           |                                                              |                                                                                   |                                    |                   |                      |                                   |                               |
|                                           |                                                              |                                                                                   |                                    |                   |                      |                                   |                               |
|                                           |                                                              |                                                                                   |                                    |                   |                      |                                   |                               |
|                                           |                                                              |                                                                                   |                                    |                   |                      |                                   |                               |
|                                           |                                                              | ADDITIONAL                                                                        | CEMENTING / SQU                    | EEZE RECORD       |                      |                                   |                               |
| Purpose: Perforate                        | Depth<br>Top Bottom                                          | Type of Cement                                                                    | # Sacks Used                       |                   | Type and P           | ercent Additives                  |                               |
| Protect Casing Plug Back TD               |                                                              |                                                                                   |                                    |                   |                      |                                   |                               |
| Plug Off Zone                             |                                                              |                                                                                   |                                    |                   |                      |                                   |                               |
|                                           |                                                              |                                                                                   |                                    |                   |                      |                                   |                               |
|                                           | ulic fracturing treatment or<br>otal base fluid of the hydra | n this well?<br>aulic fracturing treatment ex                                     | ceed 350.000 gallons               | Yes<br>?      Yes |                      | p questions 2 an<br>p question 3) | d 3)                          |
|                                           | · ·                                                          | submitted to the chemical of                                                      | _                                  | Yes               |                      | out Page Three                    | of the ACO-1)                 |
| Shoto Par Foot                            | PERFORATIO                                                   | N RECORD - Bridge Plug                                                            | s Set/Type                         | Acid, Fra         | cture, Shot, Cement  | Squeeze Record                    | i                             |
| Shots Per Foot                            | Specify Fo                                                   | ootage of Each Interval Perf                                                      | orated                             | (AI               | mount and Kind of Ma | terial Used)                      | Depth                         |
|                                           |                                                              |                                                                                   |                                    |                   |                      |                                   |                               |
|                                           |                                                              |                                                                                   |                                    |                   |                      |                                   |                               |
|                                           |                                                              |                                                                                   |                                    |                   |                      |                                   |                               |
|                                           |                                                              |                                                                                   |                                    |                   |                      |                                   |                               |
|                                           |                                                              |                                                                                   |                                    |                   |                      |                                   |                               |
| TUBING RECORD:                            | Size:                                                        | Set At:                                                                           | Packer At:                         | Liner Run:        |                      |                                   |                               |
|                                           |                                                              |                                                                                   |                                    |                   | Yes No               |                                   |                               |
| Date of First, Resumed                    | Production, SWD or ENH                                       | R. Producing Meth                                                                 |                                    | Gas Lift C        | Other (Explain)      |                                   |                               |
| Estimated Production<br>Per 24 Hours      | Oil B                                                        |                                                                                   | Mcf Wate                           |                   |                      | as-Oil Ratio                      | Gravity                       |
| DISPOSITIO                                | ON OF GAS:                                                   | N.                                                                                | METHOD OF COMPLE                   | TION:             |                      | PRODUCTIO                         | ON INTERVAL:                  |
| Vented Sold                               |                                                              | Open Hole                                                                         | Perf. Dually                       | Comp. Cor         | nmingled             |                                   |                               |
|                                           | bmit ACO-18.)                                                | Other (Specify)                                                                   | (Submit A                          | ACO-5) (Sub       | mit ACO-4)           |                                   |                               |