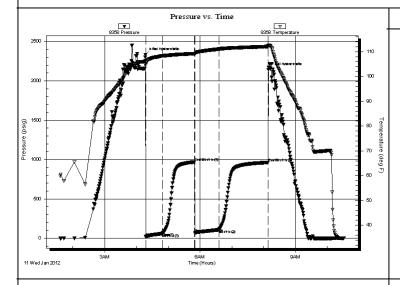

Whipstock: Test Type: Conventional Bottom Hole (Initial) ft (KB)

Time Tool Opened: 04:17:00 Time Test Ended: 10:31:45

Unit No: 48

Reference ⊟evations:

3075.00 ft (KB) 3064.00 ft (CF)

7.88 inches Hole Condition: Fair Hole Diameter:

4554.00 ft (KB) (TVD)

4490.00 ft (KB) To 4554.00 ft (KB) (TVD)

KB to GR/CF: 11.00 ft

Serial #: 8358 Press@RunDepth:

Interval:

Total Depth:

Inside

4491.00 ft (KB) 108.69 psig @

End Date:

Capacity:

Tester:

8000.00 psig

Start Date: 2012.01.11 2012.01.11 10:31:45 Last Calib.: Time On Btm: 2012.01.11 @ 04:16:45

2012.01.11

Start Time: 01:36:00 End Time:

Time Off Btm:

2012.01.11 @ 08:08:30

TEST COMMENT: IF- Weak Surface Blow Built to 4"

ISI- Weak Surface Blow Died in 46 min FF- Weak Surface Blow Built to 5" FSI- Weak Surface Blow Died in 68 min



#### PRESSURE SUMMARY

| Time   | Pressure | Temp    | Annotation           |
|--------|----------|---------|----------------------|
| (Min.) | (psig)   | (deg F) |                      |
| 0      | 2328.00  | 106.17  | Initial Hydro-static |
| 1      | 18.06    | 104.78  | Open To Flow (1)     |
| 32     | 60.27    | 108.29  | Shut-In(1)           |
| 93     | 969.55   | 109.18  | End Shut-In(1)       |
| 94     | 67.64    | 109.08  | Open To Flow (2)     |
| 139    | 108.69   | 111.02  | Shut-In(2)           |
| 232    | 963.64   | 112.04  | End Shut-In(2)       |
| 232    | 2141.88  | 112.38  | Final Hydro-static   |
|        |          |         |                      |

#### Recovery

| Length (ft) | Description             | Volume (bbl) |
|-------------|-------------------------|-