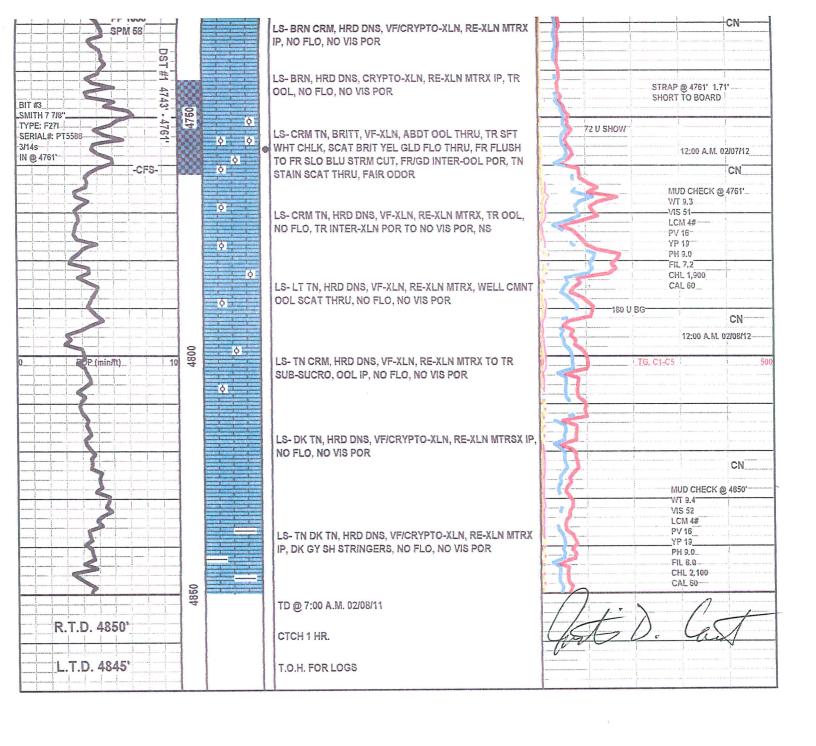

## **General Information**

**Company Name Well Name** Unique Well ID Surface Location **Field Well Type** 

**BEREXCO LLC Job Number** DAMME #6-21 Representative MIKE COCHRAN DST#1 4743-4761 ST.LOUIS Well Operator SEC.21-22S-33W FINNEY CO.KS. Report Date **WILDCAT Prepared By Vertical Qualified By** 

**Test Unit** 

**BEREXCO LLC** 2012/02/07 **MIKE COCHRAN JUSTIN CARTER** 

M271

## **Test Information**

**Test Type** CONVENTIONAL **Formation DST#1 4743-4761 ST.LOUIS Test Purpose (AEUB) Initial Test** 

**Start Test Date** 2012/02/07 Start Test Time 05:30:00 **Final Test Date** 2012/02/07 Final Test Time 18:35:00 **Well Fluid Type** 01 Oil

E1150 **Gauge Name Gauge Serial Number** 

# **Remarks**

**RECOVERED:** 

805' GIP

173' GHOCWM 18% GAS, 32% EMULSIFIED OIL, 15% WTR, 35% MUD 20' GOSMW 2% GAS, 4% EMULSIFIED OIL,76% WTR, 18% MUD

203' TOTAL FLUID

CHLOR: 19,000PPM

PH:7.0

RW: .36 @ 70 DEG

TOOL SAMPLE: 2% GAS, 2% OIL, 94% WTR, 2% MUD

BEREXCO LLC DST#1 4743-4761 ST.LOUIS Start Test Date: 2012/02/07

Final Test Date: 2012/02/07

DAMME #6-21 Formation: DST#1 4743-4761 ST.LOUIS

Pool: WILDCAT Job Number: M271