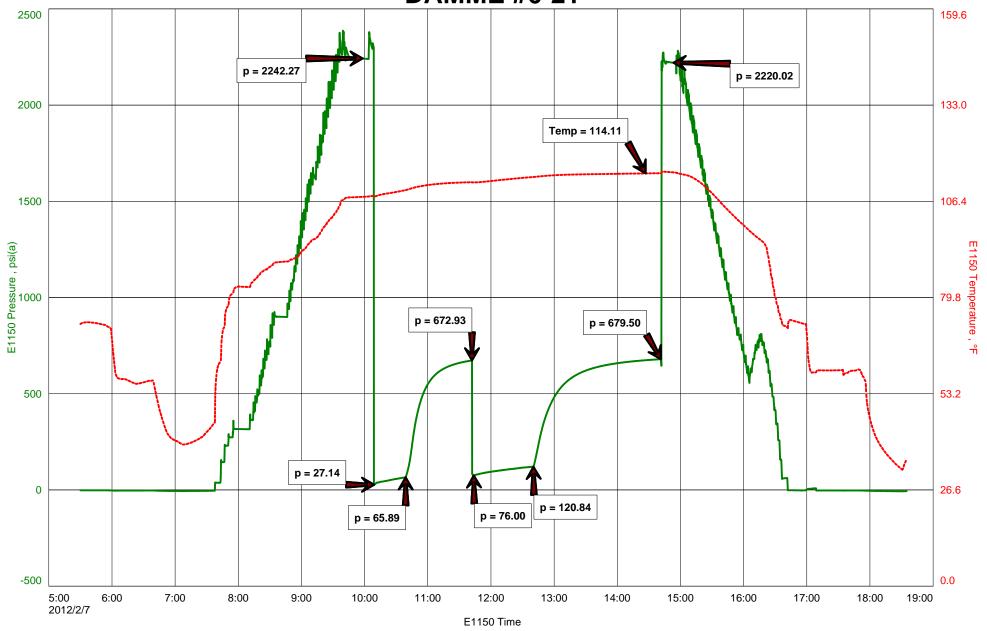

# **Pressure Survey Report**

## **General Information**

**Company Name Well Name** Unique Well ID Surface Location **Field Well Type** 

**BEREXCO LLC Job Number** DAMME #6-21 Representative MIKE COCHRAN DST#1 4743-4761 ST.LOUIS Well Operator SEC.21-22S-33W FINNEY CO.KS. Report Date **WILDCAT Prepared By Vertical Qualified By** 

## **Test Information**

**Test Type** CONVENTIONAL **Formation DST#1 4743-4761 ST.LOUIS Test Purpose (AEUB) Initial Test** 

**Start Test Date** 2012/02/07 Start Test Time 05:30:00 **Final Test Date** 2012/02/07 Final Test Time 18:35:00 **Well Fluid Type** 01 Oil

# **Remarks**

**RECOVERED:** 

805' GIP

173' GHOCWM 18% GAS, 32% EMULSIFIED OIL, 15% WTR, 35% MUD 20' GOSMW 2% GAS, 4% EMULSIFIED OIL,76% WTR, 18% MUD

203' TOTAL FLUID

CHLOR: 19,000PPM

PH:7.0

RW: .36 @ 70 DEG

TOOL SAMPLE: 2% GAS, 2% OIL, 94% WTR, 2% MUD

BEREXCO LLC DST#1 4743-4761 ST.LOUIS Start Test Date: 2012/02/07

Final Test Date: 2012/02/07

DAMME #6-21 Formation: DST#1 4743-4761 ST.LOUIS

Pool: WILDCAT Job Number: M271