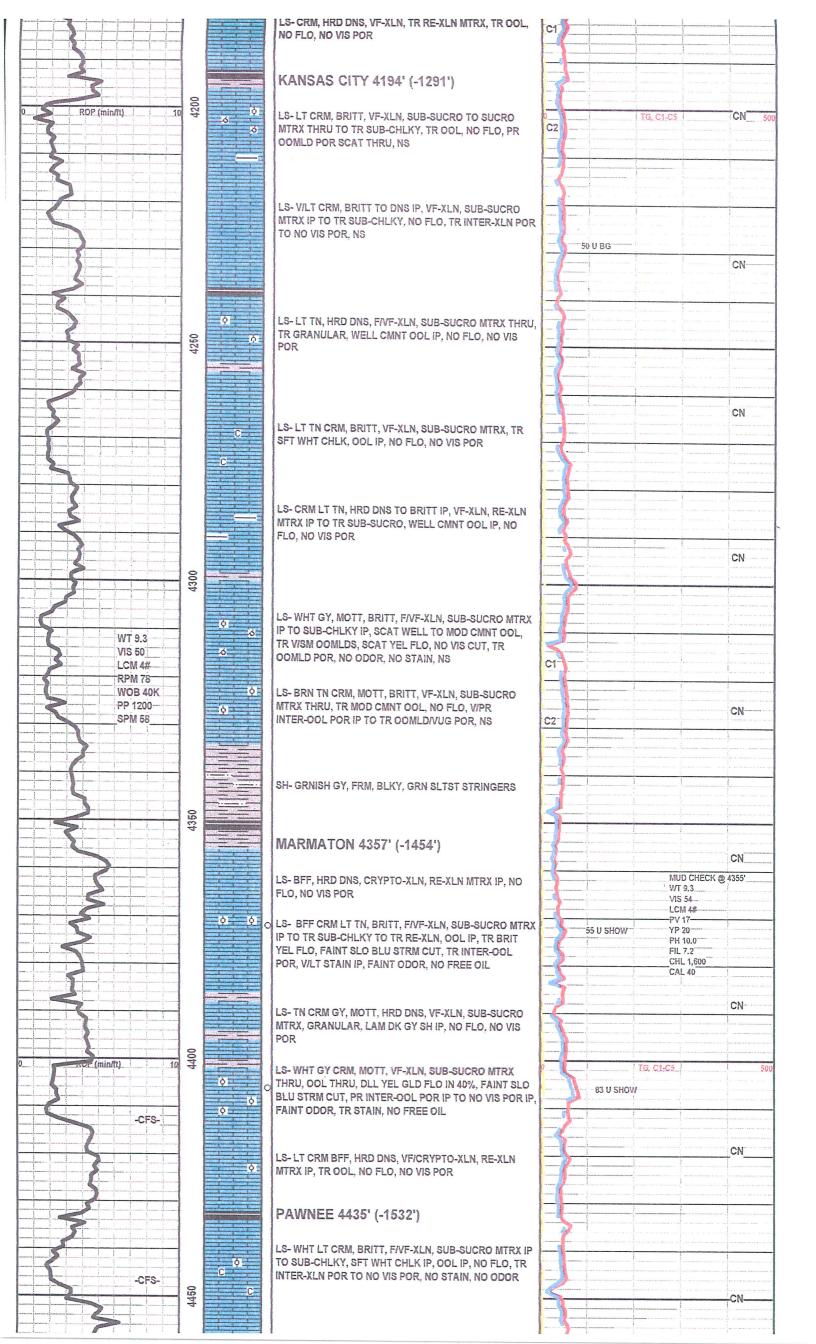

# Tops

| Name        | Тор  | Datum |
|-------------|------|-------|
| Heebner     | 3811 | -908  |
| Lansing     | 3854 | -951  |
| Kansas City | 4194 | -1291 |
| Marmaton    | 4357 | -1454 |
| Pawnee      | 4435 | -1532 |
| Ft. Scott   | 4462 | -1559 |
| Cherokee    | 4479 | -1576 |
| Atoka       | 4574 | -1671 |
| Morrow      | 4666 | -1763 |
| Mississippi | 4700 | -1797 |
| RTD         | 4850 |       |
| LTD         | 4845 |       |