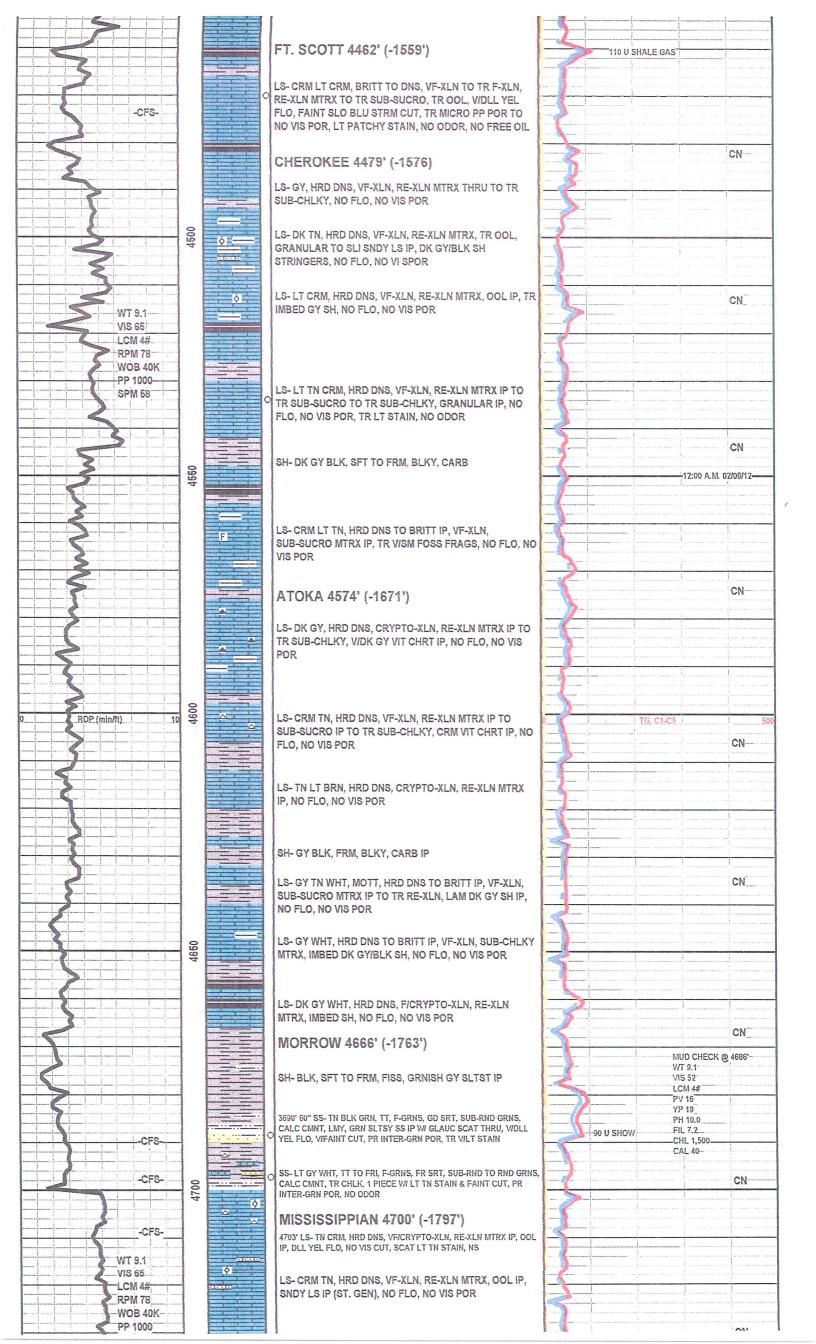

# Tops

| Name        | Тор  | Datum |
|-------------|------|-------|
| Heebner     | 3811 | -908  |
| Lansing     | 3854 | -951  |
| Kansas City | 4194 | -1291 |
| Marmaton    | 4357 | -1454 |
| Pawnee      | 4435 | -1532 |
| Ft. Scott   | 4462 | -1559 |
| Cherokee    | 4479 | -1576 |
| Atoka       | 4574 | -1671 |
| Morrow      | 4666 | -1763 |
| Mississippi | 4700 | -1797 |
| RTD         | 4850 |       |
| LTD         | 4845 |       |