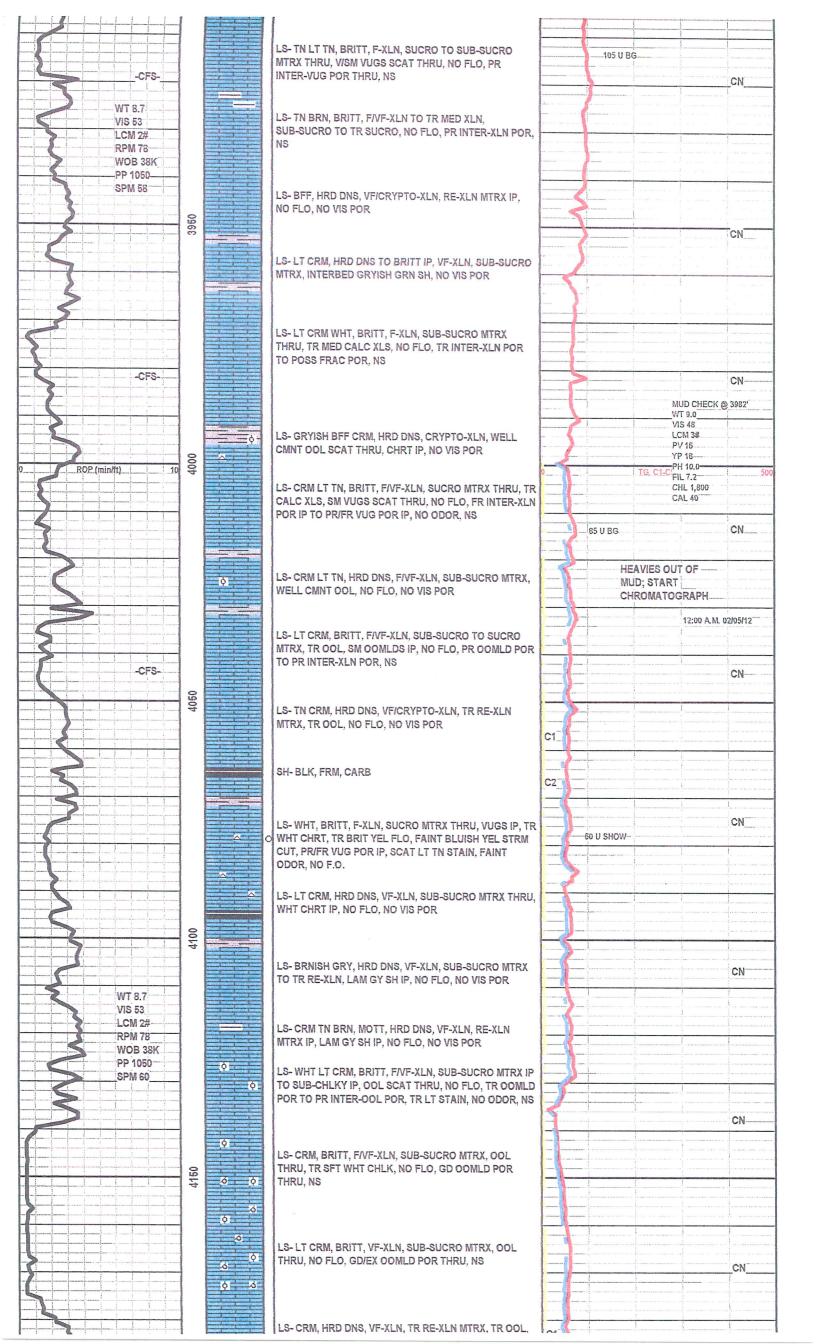

# Tops

| Name        | Тор  | Datum |
|-------------|------|-------|
| Heebner     | 3811 | -908  |
| Lansing     | 3854 | -951  |
| Kansas City | 4194 | -1291 |
| Marmaton    | 4357 | -1454 |
| Pawnee      | 4435 | -1532 |
| Ft. Scott   | 4462 | -1559 |
| Cherokee    | 4479 | -1576 |
| Atoka       | 4574 | -1671 |
| Morrow      | 4666 | -1763 |
| Mississippi | 4700 | -1797 |
| RTD         | 4850 |       |
| LTD         | 4845 |       |