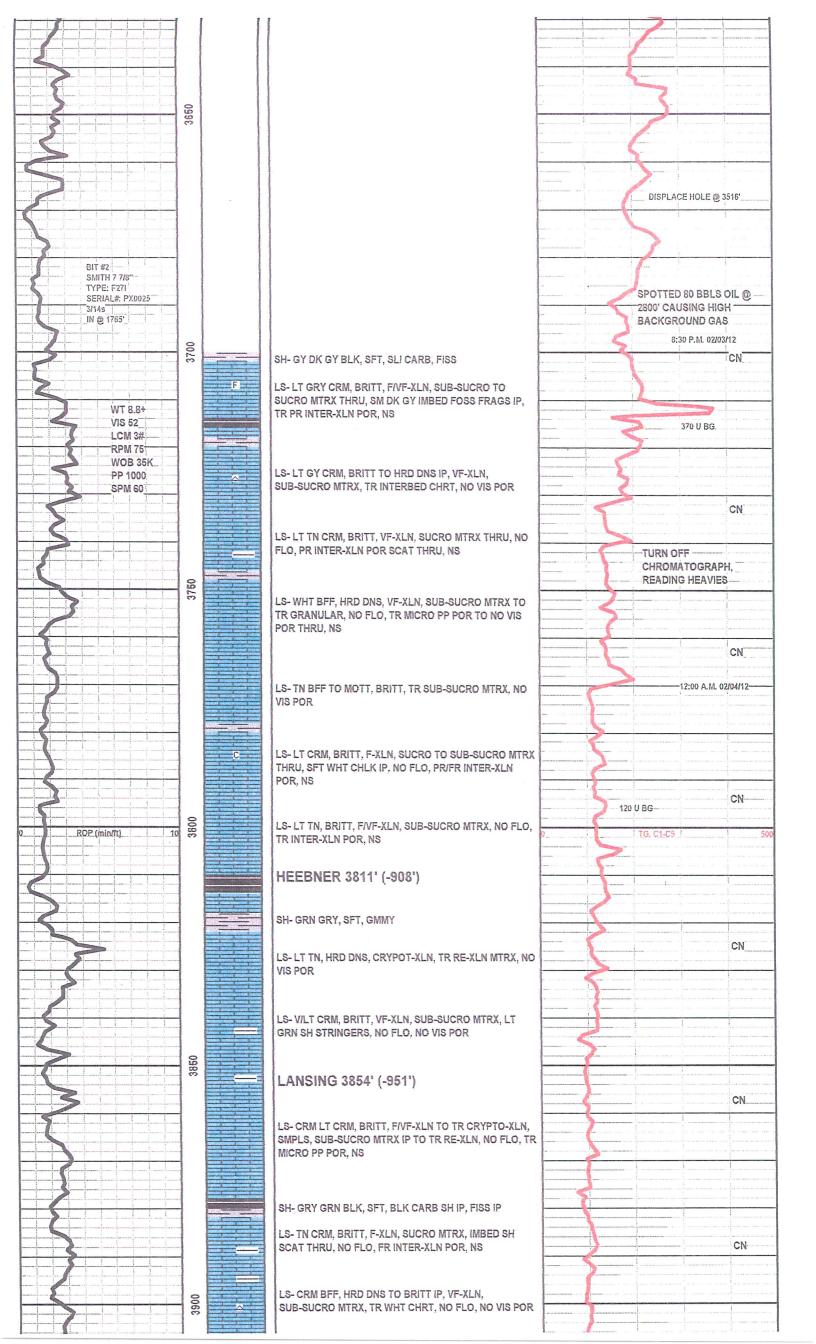

# Tops

| Name        | Тор  | Datum |
|-------------|------|-------|
| Heebner     | 3811 | -908  |
| Lansing     | 3854 | -951  |
| Kansas City | 4194 | -1291 |
| Marmaton    | 4357 | -1454 |
| Pawnee      | 4435 | -1532 |
| Ft. Scott   | 4462 | -1559 |
| Cherokee    | 4479 | -1576 |
| Atoka       | 4574 | -1671 |
| Morrow      | 4666 | -1763 |
| Mississippi | 4700 | -1797 |
| RTD         | 4850 |       |
| LTD         | 4845 |       |