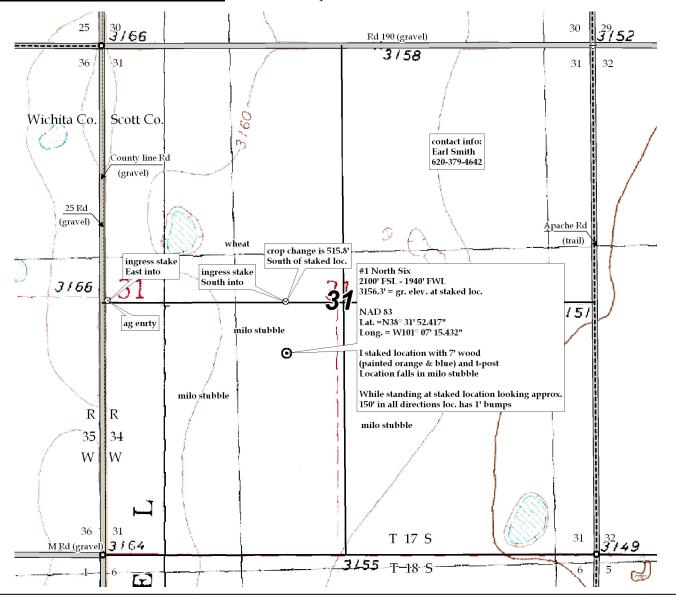

## P.O. Box 2324

Garden City, Kansas 67846 Office/Fax: (620) 276-6159

Cell: (620) 272-1499

Ritchie Exploration, Inc.

Scott County, KS

COUNTY

q031912-a

17s 34w Sec. Twp.

**#1 North Six** 

LEASE NAME

2100' FSL - 1940' FWL

LOCATION SPOT

1" =1000 SCALE: Mar. 16<sup>th</sup>, 2012 DATE: Luke R. MEASURED BY: Luke R. DRAWN BY: Justin C. AUTHORIZED BY:

This drawing does not constitute a monumented survey or a land survey plat.

This drawing is for construction purposes only.

**Directions:** From the center of Scott City, Ks at the intersection of

GR. ELEVATION: <u>3156.3</u>

Hwy 96 & Hwy 83 – Now go 12 miles West on Hwy 96 – Now go 3 miles North on 25 Rd/County Line Rd to the SW corner of section 31-17s-34w - Now go 0.5 mile North on 25 Rd/County Line Rd to ingress stake East into – Now go 1940' East through milo stubble to ingress stake South into - Now go 516' South through milo stubble into staked

Final ingress must be verified with land owner or Operator.