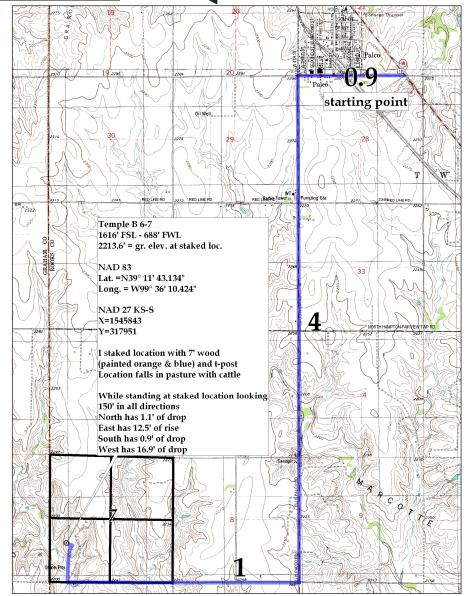

## Herman L. Loeb LLC.

**Rooks County, KS** 

COUNTY

OPERATOR

n042412-r

7 10s 20w

Twp.

Temple B 6-7

LEASE NAME

1616' FSL – 688' FWI LOCATION SPOT

SCALE: N/A

DATE: April 20<sup>th</sup>, 2012

MEASURED BY: Ben R.

DRAWN BY: Luke R.

AUTHORIZED BY: Jesse M.

This drawing does not constitute a monumented survey or a land survey plat.

This drawing is for construction purposes only.

GR. ELEVATION: 2213.6°

**Directions:** From the SE side of Palco Ks at the intersection of Hwy 18 & Ash St/Red Line Rd– Now 0.9 mile West on Ash St – Now go 4 miles South on Palco/Ellis/ 3 Rd – Now go 1 mile West on AA Rd to the SE corner of section 7-10s-20w – Now go 0.9 mile West on AA Rd to ingress North into – Now go 0.3 mile North on lease rd – Now go approx. 250' W-NW through pasture with cattle into staked location.

Final ingress must be verified with land owner or Operator.