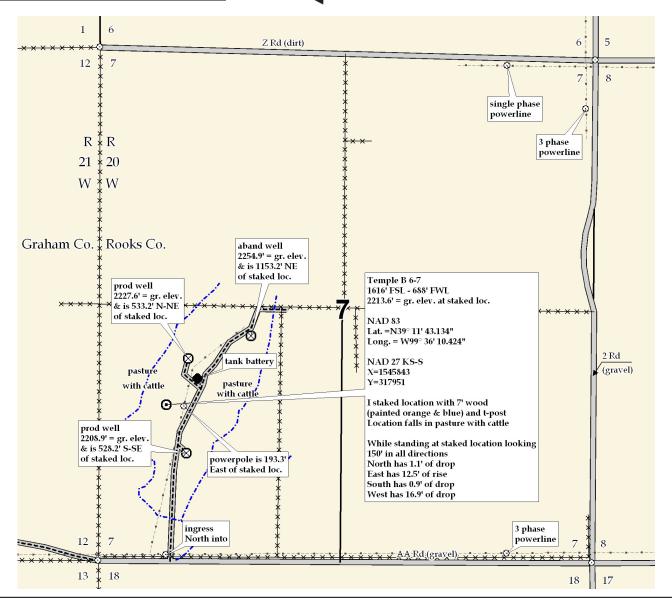

Rooks County, KS COUNTY

10s **20w** Sec. Twp.

<u> 1616' FSL – 688' FW</u>

LOCATION SPOT

1" =1000' SCALE: April 20<sup>th</sup>, 2012 DATE: Ben R. MEASURED BY: Luke R. DRAWN BY: Jesse M. AUTHORIZED BY:

This drawing does not constitute a monumented survey or a land survey plat.

This drawing is for construction purposes only.

GR. ELEVATION: 2213.6

**Directions:** From the SE side of Palco Ks at the intersection of Hwy 18 & Ash St/Red Line Rd - Now 0.9 mile West on Ash St -Now go 4 miles South on Palco/Ellis/ 3 Rd – Now go 1 mile West on AA Rd to the SE corner of section 7-10s-20w - Now go 0.9 mile West on AA Rd to ingress North into - Now go 0.3 mile North on lease rd - Now go approx. 250' W-NW through pasture with cattle into staked location.

Final ingress must be verified with land owner or Operator.