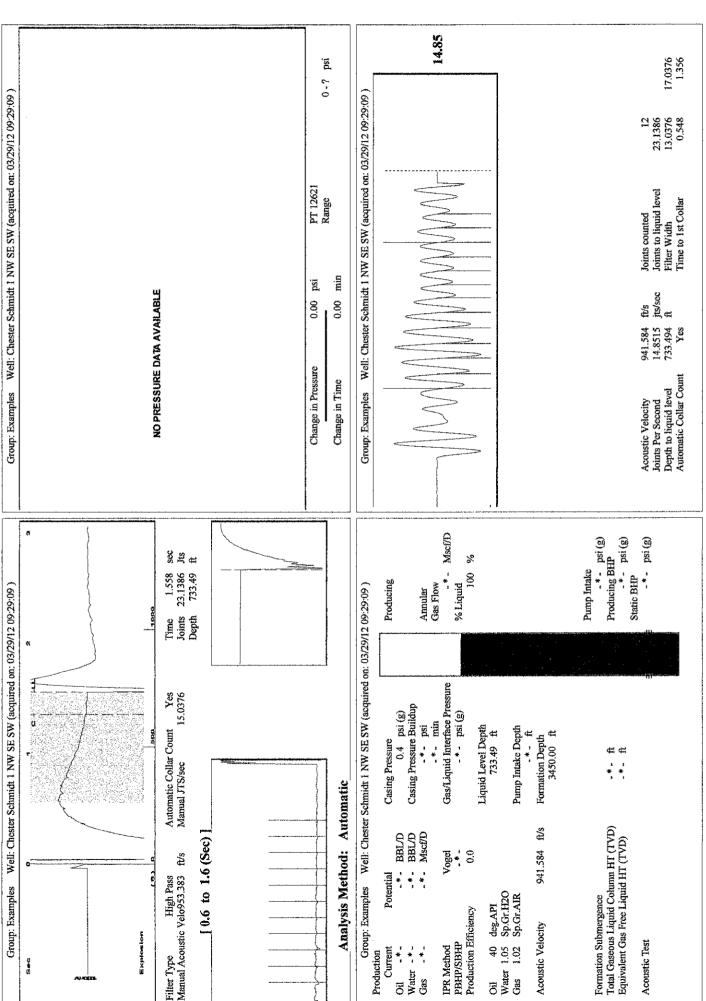

|                             | Mail to the A           | ppropriate                                             | KCC Conserv                                                                                                                                   | ation Office:       |                       |                |                        |               |  |
| them to be her as an an and and | KCC Distri                  | ct Office #1 - 210 E. F | rontview, Su                                           | ite A, Dodge C                                                                                                                                | ity, KS 67801       |                       | Phor           | ne 620.225             | .8888         |  |