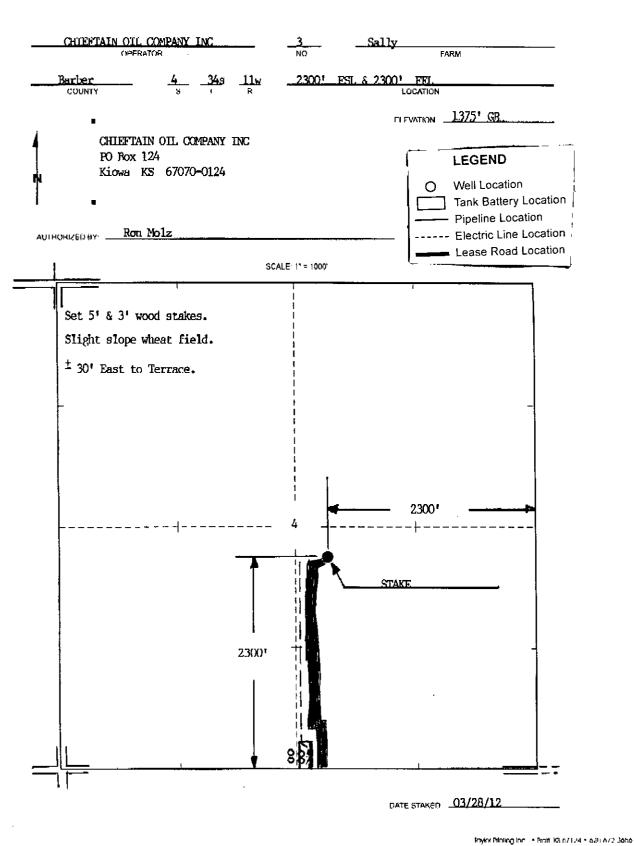

| _                                                                                                                                                                                                                                                                                                                                                                                                                                                      |

# ADVANTAGE ELEVATIONS

BOX 8604 - PRATT, KS 67124 (620) 672-6491

OIL FIELD SURVEYORS

3281.22 INVOICE NO.



# KANSAS CORPORATION COMMISSION OIL & GAS CONSERVATION DIVISION

Form KSONA-1
July 2010
Form Must Be Typed
Form must be Signed
All blanks must be Filled

# CERTIFICATION OF COMPLIANCE WITH THE KANSAS SURFACE OWNER NOTIFICATION ACT

This form must be submitted with all Forms C-1 (Notice of Intent to Drill); CB-1 (Cathodic Protection Borehole Intent); T-1 (Request for Change of Operator Transfer of Injection or Surface Pit Permit); and CP-1 (Well Plugging Application).

Any such form submitted without an accompanying Form KSONA-1 will be returned.

| Address 1: PO Box 124  Address 2: Lease Name: Sally Well #; 3  City: Klowa State: KS Zip: 67070 -