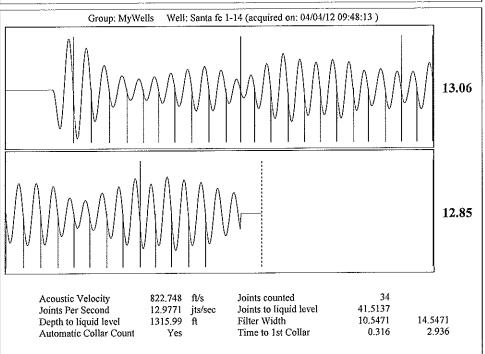

|         |         |          |  |
|                                                                               | KCC Distr                                  | ict Office #1 - 210 E. Fr         | ontview, Su | ite A, Dodge Ci   | ty, KS 67801                                                                    |                               |                  | Phone   | 620.22  | 5.8888   |  |

KCC District Office #2 - 3450 N. Rock Road, Building 600, Suite 601, Wichita, KS 67226

Underground Porosity Gas Storage (UPGS) 8200 E. 34th Street Circle N., Suite 1003, Wichita, KS 67226

KCC District Office #3 - 1500 SW Seventh Steet, Chanute, KS 66720

KCC District Office #4 - 2301 E. 13th Street, Hays, KS 67601-2651

## CASing only in this well. Calculated Fluidshot.