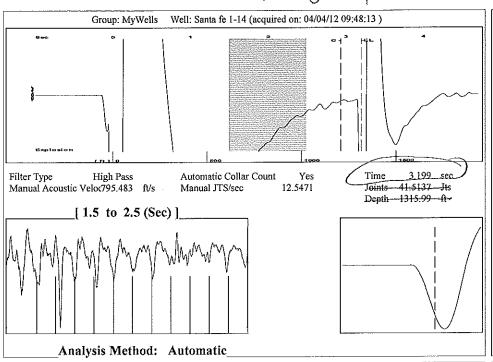

|                  |         |         |          |  |
|                                                                               | KCC Distr                                  | ict Office #1 - 210 E. Fr         | ontview, Su | ite A, Dodge Ci   | ty, KS 67801                                                                    |                               |                  | Phone   | 620.22  | 5.8888   |  |

KCC District Office #2 - 3450 N. Rock Road, Building 600, Suite 601, Wichita, KS 67226

Underground Porosity Gas Storage (UPGS) 8200 E. 34th Street Circle N., Suite 1003, Wichita, KS 67226

KCC District Office #3 - 1500 SW Seventh Steet, Chanute, KS 66720

KCC District Office #4 - 2301 E. 13th Street, Hays, KS 67601-2651

## CASing only in this well. Calculated Fluidshot.