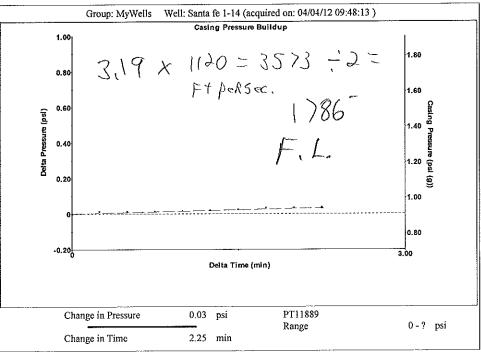

|                  |         |         |          |  |
|                                                                               | KCC Distr                                  | ict Office #1 - 210 E. Fr         | ontview, Su | ite A, Dodge Ci   | ty, KS 67801                                                                    |                               |                  | Phone   | 620.22  | 5.8888   |  |

KCC District Office #2 - 3450 N. Rock Road, Building 600, Suite 601, Wichita, KS 67226

Underground Porosity Gas Storage (UPGS) 8200 E. 34th Street Circle N., Suite 1003, Wichita, KS 67226

KCC District Office #3 - 1500 SW Seventh Steet, Chanute, KS 66720

KCC District Office #4 - 2301 E. 13th Street, Hays, KS 67601-2651

## CASing only in this well. Calculated Fluidshot.