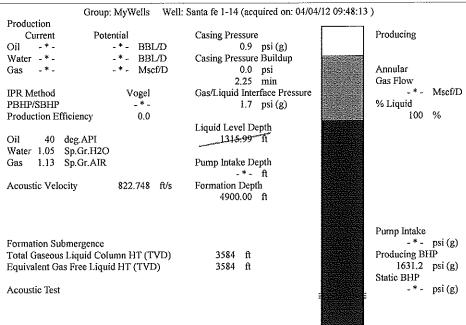

|                  |         |         |          |  |
|                                                                               | KCC Distr                                  | ict Office #1 - 210 E. Fr         | ontview, Su | ite A, Dodge Ci   | ty, KS 67801                                                                    |                               |                  | Phone   | 620.22  | 5.8888   |  |

KCC District Office #2 - 3450 N. Rock Road, Building 600, Suite 601, Wichita, KS 67226

Underground Porosity Gas Storage (UPGS) 8200 E. 34th Street Circle N., Suite 1003, Wichita, KS 67226

KCC District Office #3 - 1500 SW Seventh Steet, Chanute, KS 66720

KCC District Office #4 - 2301 E. 13th Street, Hays, KS 67601-2651

## CASing only in this well. Calculated Fluidshot.