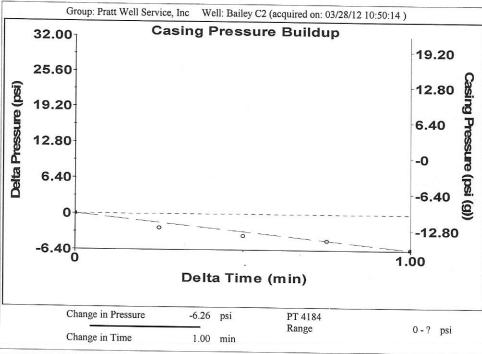

## TEMPORARY ABANDONMENT WELL APPLICATION

All blanks must be complete

| OPERATOR: License#                           |               |                            |             | API No. 15-                      |                                                          |                       |            |                |                    |  |
|----------------------------------------------|---------------|----------------------------|-------------|----------------------------------|----------------------------------------------------------|-----------------------|------------|----------------|--------------------|--|
| Name:                                        |               |                            |             | Spot Description:                |                                                          |                       |            |                |                    |  |
| Address 1:                                   |               |                            |             | ·                                | · Sec.                                                   | Twp                   | S. R       |                | E W                |  |
| Address 2:                                   |               |                            |             |                                  |                                                          | feet from             |            |                |                    |  |
| City:                                        | State:        | Zip: +                     |             |                                  |                                                          | feet from             |            | ☐W Line        | of Section         |  |
| Contact Person:                              |               |                            |             | GPS Location: Lat:, Long:, Long: |                                                          |                       |            |                |                    |  |
| Phone:()                                     |               |                            |             | Lease Name: Well #:              |                                                          |                       |            |                |                    |  |
|                                              |               |                            |             | Elevation:_                      |                                                          |                       |            |                | L KB               |  |
|                                              |               |                            |             |                                  |                                                          | ☐Gas ☐ OG ☐ W         |            |                |                    |  |
| Field Contact Person Phone: ( )              |               |                            |             |                                  | SWD Permit #: ☐ ENHR Permit #:   Gas Storage Permit #: ☐ |                       |            |                |                    |  |
|                                              | ,             |                            |             | _                                | •                                                        | Date Shu              | t-In:      |                |                    |  |
|                                              | Conductor     | Surface                    | Pr          | oduction                         | Intermediate                                             | Line                  | r          | Tubin          | q                  |  |
| Size                                         |               |                            |             |                                  |                                                          |                       |            |                |                    |  |
| Setting Depth                                |               |                            |             |                                  |                                                          |                       |            |                |                    |  |
| Amount of Cement                             |               |                            |             |                                  |                                                          |                       |            |                |                    |  |
| Top of Cement                                |               |                            |             |                                  |                                                          |                       |            |                |                    |  |
| Bottom of Cement                             |               |                            |             |                                  |                                                          |                       |            |                |                    |  |
| Casing Fluid Level:                          |               | ow Determined?             |             |                                  |                                                          | Date                  |            |                |                    |  |
| · ·                                          |               |                            |             |                                  |                                                          |                       |            |                |                    |  |
| Casing Squeeze(s):                           | (bottom)      | 3000 01 0                  | ocinioni, _ | (top)                            | (bottom)                                                 | 34613 61 66           | ment. Date | J              |                    |  |
| Do you have a valid Oil & G                  | as Lease? Yes | No                         |             |                                  |                                                          |                       |            |                |                    |  |
| Depth and Type:                              | in Hole at    | Tools in Hole at           | Ca          | asing Leaks:                     | Yes No De                                                | pth of casing leak(s) | :          |                |                    |  |
| Type Completion: ALT                         |               |                            |             |                                  |                                                          |                       |            |                | of cement          |  |
| Packer Type:                                 |               |                            |             |                                  |                                                          |                       |            |                |                    |  |
|                                              |               | Plug Back Depth:           |             |                                  |                                                          |                       |            |                |                    |  |
| ·                                            |               | 57                         |             |                                  |                                                          |                       |            |                |                    |  |
| Geological Data:                             | Formation     | Ton Formation Dass         |             |                                  | Commission                                               | tion Information      |            |                |                    |  |
| Formation Name                               |               | Top Formation Base         | . D         | ti                               | •                                                        | tion Information      |            | 4-             | F4                 |  |
| 1                                            | At:           |                            |             |                                  |                                                          |                       |            |                |                    |  |
| 2                                            | At:           | to Fee                     | et Perio    | oration Interval <sub>-</sub>    | to                                                       | Feet or Open Hole     | : Interval | to             | Feet               |  |
|                                              |               |                            |             |                                  |                                                          |                       |            |                |                    |  |
|                                              |               | Submit                     | ted Ele     | ectronically                     | y<br>                                                    |                       |            |                |                    |  |
|                                              |               |                            |             |                                  |                                                          |                       |            |                |                    |  |
| Do NOT Write in This<br>Space - KCC USE ONLY | Date Tested:  | Results:                   |             |                                  | Date Plugged:                                            | Date Repaired:        | Date P     | ut Back in Sei | vice:              |  |
| Review Completed by:                         |               | Comments:                  |             |                                  | nts: TA App                                              |                       |            |                | oved: Yes Denied D |  |
|                                              |               |                            |             |                                  |                                                          |                       |            |                |                    |  |
|                                              |               | Mail to the Ap             | propriate   | KCC Conserv                      | ation Office:                                            |                       |            |                |                    |  |
|                                              | KCC Distr     | ict Office #1 - 210 E. Fro | ontview, Su | ite A, Dodge Ci                  | ty, KS 67801                                             |                       | F          | hone 620.22    | 25.8888            |  |