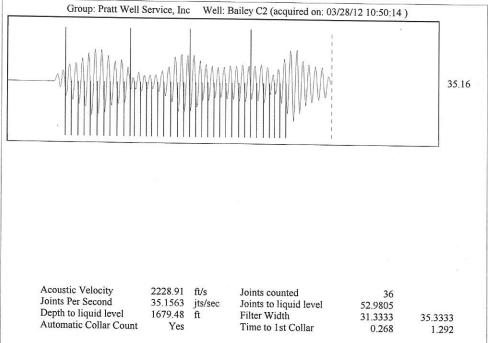

|                            |             |                                  |                                                          |                       |            |                |                    |  |
|                                              |               | Mail to the Ap             | propriate   | KCC Conserv                      | ation Office:                                            |                       |            |                |                    |  |
|                                              | KCC Distr     | ict Office #1 - 210 E. Fro | ontview, Su | ite A, Dodge Ci                  | ty, KS 67801                                             |                       | F          | hone 620.22    | 25.8888            |  |