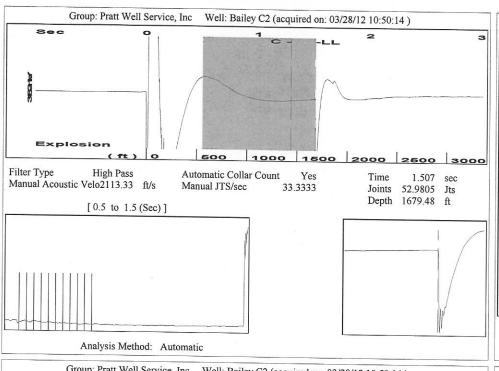

## TEMPORARY ABANDONMENT WELL APPLICATION

All blanks must be complete

| OPERATOR: License#                           |               |                            |             | API No. 15-                      |                                                          |                       |            |                |                    |  |
|----------------------------------------------|---------------|----------------------------|-------------|----------------------------------|----------------------------------------------------------|-----------------------|------------|----------------|--------------------|--|
| Name:                                        |               |                            |             | Spot Description:                |                                                          |                       |            |                |                    |  |
| Address 1:                                   |               |                            |             | ·                                | · Sec.                                                   | Twp                   | S. R       |                | E W                |  |
| Address 2:                                   |               |                            |             |                                  |                                                          | feet from             |            |                |                    |  |
| City:                                        | State:        | Zip: +                     |             |                                  |                                                          | feet from             |            | ☐W Line        | of Section         |  |
| Contact Person:                              |               |                            |             | GPS Location: Lat:, Long:, Long: |                                                          |                       |            |                |                    |  |
| Phone:()                                     |               |                            |             | Lease Name: Well #:              |                                                          |                       |            |                |                    |  |
|                                              |               |                            |             | Elevation:_                      |                                                          |                       |            |                | L KB               |  |
|                                              |               |                            |             |                                  |                                                          | ☐Gas ☐ OG ☐ W         |            |                |                    |  |
| Field Contact Person Phone: ( )              |               |                            |             |                                  | SWD Permit #: ☐ ENHR Permit #:   Gas Storage Permit #: ☐ |                       |            |                |                    |  |
|                                              | ,             |                            |             | _                                | •                                                        | Date Shu              | t-In:      |                |                    |  |
|                                              | Conductor     | Surface                    | Pr          | oduction                         | Intermediate                                             | Line                  | r          | Tubin          | q                  |  |
| Size                                         |               |                            |             |                                  |                                                          |                       |            |                |                    |  |
| Setting Depth                                |               |                            |             |                                  |                                                          |                       |            |                |                    |  |
| Amount of Cement                             |               |                            |             |                                  |                                                          |                       |            |                |                    |  |
| Top of Cement                                |               |                            |             |                                  |                                                          |                       |            |                |                    |  |
| Bottom of Cement                             |               |                            |             |                                  |                                                          |                       |            |                |                    |  |
| Casing Fluid Level:                          |               | ow Determined?             |             |                                  |                                                          | Date                  |            |                |                    |  |
| · ·                                          |               |                            |             |                                  |                                                          |                       |            |                |                    |  |
| Casing Squeeze(s):                           | (bottom)      | 3000 01 0                  | ocinioni, _ | (top)                            | (bottom)                                                 | 34613 61 66           | ment. Date | J              |                    |  |
| Do you have a valid Oil & G                  | as Lease? Yes | No                         |             |                                  |                                                          |                       |            |                |                    |  |
| Depth and Type:                              | in Hole at    | Tools in Hole at           | Ca          | asing Leaks:                     | Yes No De                                                | pth of casing leak(s) | :          |                |                    |  |
| Type Completion: ALT                         |               |                            |             |                                  |                                                          |                       |            |                | of cement          |  |
| Packer Type:                                 |               |                            |             |                                  |                                                          |                       |            |                |                    |  |
|                                              |               | Plug Back Depth:           |             |                                  |                                                          |                       |            |                |                    |  |
| ·                                            |               | 57                         |             |                                  |                                                          |                       |            |                |                    |  |
| Geological Data:                             | Formation     | Ton Formation Dass         |             |                                  | Commission                                               | tion Information      |            |                |                    |  |
| Formation Name                               |               | Top Formation Base         | . D         | ti                               | •                                                        | tion Information      |            | 4-             | F4                 |  |
| 1                                            | At:           |                            |             |                                  |                                                          |                       |            |                |                    |  |
| 2                                            | At:           | to Fee                     | et Perio    | oration Interval <sub>-</sub>    | to                                                       | Feet or Open Hole     | : Interval | to             | Feet               |  |
|                                              |               |                            |             |                                  |                                                          |                       |            |                |                    |  |
|                                              |               | Submit                     | ted Ele     | ectronically                     | y<br>                                                    |                       |            |                |                    |  |
|                                              |               |                            |             |                                  |                                                          |                       |            |                |                    |  |
| Do NOT Write in This<br>Space - KCC USE ONLY | Date Tested:  | Results:                   |             |                                  | Date Plugged:                                            | Date Repaired:        | Date P     | ut Back in Sei | vice:              |  |
| Review Completed by:                         |               | Comments:                  |             |                                  | nts: TA App                                              |                       |            |                | oved: Yes Denied D |  |
|                                              |               |                            |             |                                  |                                                          |                       |            |                |                    |  |
|                                              |               | Mail to the Ap             | propriate   | KCC Conserv                      | ation Office:                                            |                       |            |                |                    |  |
|                                              | KCC Distr     | ict Office #1 - 210 E. Fro | ontview, Su | ite A, Dodge Ci                  | ty, KS 67801                                             |                       | F          | hone 620.22    | 25.8888            |  |