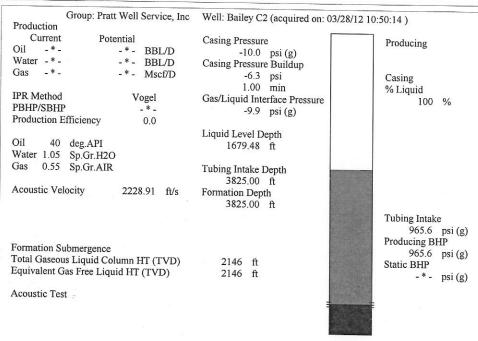

## TEMPORARY ABANDONMENT WELL APPLICATION

All blanks must be complete

| OPERATOR: License#                           |               |                            |             | API No. 15-                      |                                                          |                       |            |                |                    |  |
|----------------------------------------------|---------------|----------------------------|-------------|----------------------------------|----------------------------------------------------------|-----------------------|------------|----------------|--------------------|--|
| Name:                                        |               |                            |             | Spot Description:                |                                                          |                       |            |                |                    |  |
| Address 1:                                   |               |                            |             | ·                                | · Sec.                                                   | Twp                   | S. R       |                | E W                |  |
| Address 2:                                   |               |                            |             |                                  |                                                          | feet from             |            |                |                    |  |
| City:                                        | State:        | Zip: +                     |             |                                  |                                                          | feet from             |            | ☐W Line        | of Section         |  |
| Contact Person:                              |               |                            |             | GPS Location: Lat:, Long:, Long: |                                                          |                       |            |                |                    |  |
| Phone:()                                     |               |                            |             | Lease Name: Well #:              |                                                          |                       |            |                |                    |  |
|                                              |               |                            |             | Elevation:_                      |                                                          |                       |            |                | L KB               |  |
|                                              |               |                            |             |                                  |                                                          | ☐Gas ☐ OG ☐ W         |            |                |                    |  |
| Field Contact Person Phone: ( )              |               |                            |             |                                  | SWD Permit #: ☐ ENHR Permit #:   Gas Storage Permit #: ☐ |                       |            |                |                    |  |
|                                              | ,             |                            |             | _                                | •                                                        | Date Shu              | t-In:      |                |                    |  |
|                                              | Conductor     | Surface                    | Pr          | oduction                         | Intermediate                                             | Line                  | r          | Tubin          | q                  |  |
| Size                                         |               |                            |             |                                  |                                                          |                       |            |                |                    |  |
| Setting Depth                                |               |                            |             |                                  |                                                          |                       |            |                |                    |  |
| Amount of Cement                             |               |                            |             |                                  |                                                          |                       |            |                |                    |  |
| Top of Cement                                |               |                            |             |                                  |                                                          |                       |            |                |                    |  |
| Bottom of Cement                             |               |                            |             |                                  |                                                          |                       |            |                |                    |  |
| Casing Fluid Level:                          |               | ow Determined?             |             |                                  |                                                          | Date                  |            |                |                    |  |
| · ·                                          |               |                            |             |                                  |                                                          |                       |            |                |                    |  |
| Casing Squeeze(s):                           | (bottom)      | 3000 01 0                  | ocinioni, _ | (top)                            | (bottom)                                                 | 34613 61 66           | ment. Date | J              |                    |  |
| Do you have a valid Oil & G                  | as Lease? Yes | No                         |             |                                  |                                                          |                       |            |                |                    |  |
| Depth and Type:                              | in Hole at    | Tools in Hole at           | Ca          | asing Leaks:                     | Yes No De                                                | pth of casing leak(s) | :          |                |                    |  |
| Type Completion: ALT                         |               |                            |             |                                  |                                                          |                       |            |                | of cement          |  |
| Packer Type:                                 |               |                            |             |                                  |                                                          |                       |            |                |                    |  |
|                                              |               | Plug Back Depth:           |             |                                  |                                                          |                       |            |                |                    |  |
| ·                                            |               | 57                         |             |                                  |                                                          |                       |            |                |                    |  |
| Geological Data:                             | Formation     | Ton Formation Dass         |             |                                  | Commission                                               | tion Information      |            |                |                    |  |
| Formation Name                               |               | Top Formation Base         | . D         | ti                               | •                                                        | tion Information      |            | 4-             | F4                 |  |
| 1                                            | At:           |                            |             |                                  |                                                          |                       |            |                |                    |  |
| 2                                            | At:           | to Fee                     | et Perio    | oration Interval <sub>-</sub>    | to                                                       | Feet or Open Hole     | : Interval | to             | Feet               |  |
|                                              |               |                            |             |                                  |                                                          |                       |            |                |                    |  |
|                                              |               | Submit                     | ted Ele     | ectronically                     | y<br>                                                    |                       |            |                |                    |  |
|                                              |               |                            |             |                                  |                                                          |                       |            |                |                    |  |
| Do NOT Write in This<br>Space - KCC USE ONLY | Date Tested:  | Results:                   |             |                                  | Date Plugged:                                            | Date Repaired:        | Date P     | ut Back in Sei | vice:              |  |
| Review Completed by:                         |               | Comments:                  |             |                                  | nts: TA App                                              |                       |            |                | oved: Yes Denied D |  |
|                                              |               |                            |             |                                  |                                                          |                       |            |                |                    |  |
|                                              |               | Mail to the Ap             | propriate   | KCC Conserv                      | ation Office:                                            |                       |            |                |                    |  |
|                                              | KCC Distr     | ict Office #1 - 210 E. Fro | ontview, Su | ite A, Dodge Ci                  | ty, KS 67801                                             |                       | F          | hone 620.22    | 25.8888            |  |