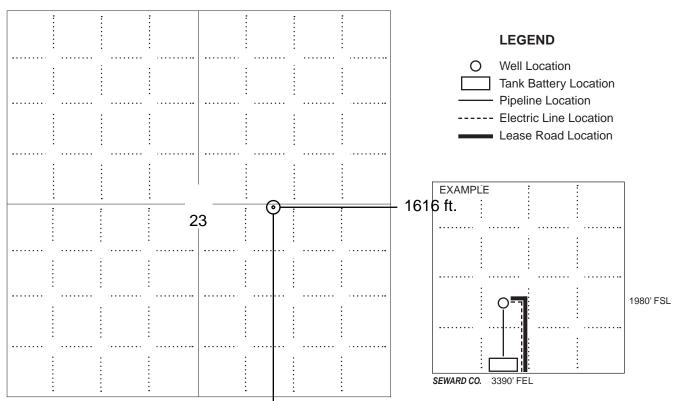

Well will not be drilled or Permit Expired Date: \_

Signature of Operator or Agent:

| For KCC    | Use:   |  |
|------------|--------|--|
| Effective  | Date:  |  |
| District # |        |  |
| SGA?       | Yes No |  |