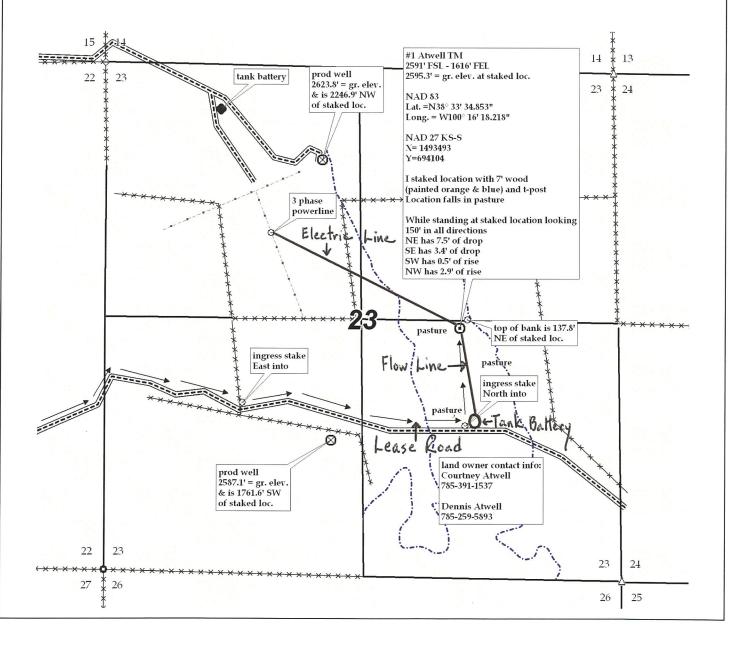

EASURED BY: Ben R.

DRAWN BY: Luke R.

This drawing does not constitute a monumented survey or a land survey plat.

This drawing is for construction purposes only.

AUTHORIZED BY: Klee W.

**Directions**: From the SW side of Utica, KS at the intersection of Hwy 4 and Jackson Ave/D Rd – Now go 8 mile West on Hwy 4 – Now go 6 miles South on Scout Rd – Now go 1 mile East on Rd 200 to ingress stake East & NE into – Now go 0.7 East & NE on lease rd to ingress stake at tank battery – Now go 0.2 mile East on lease rd to ingress stake East into- Now go 0.7 mile East on lease rd to ingress stake East into – Now go 0.5 mile East on lease rd to ingress stake North into – Now go approx. 1020' North through pasture into staked location. **Final ingress must be verified with land owner or Operator.** 



63U (Rev. 1993)

| Reorder No.<br>09-115 | KBB | Kansas Blue Prin<br>700 S. Broadway PO 80x 793<br>Wichita, KS 67201-0793<br>316-264-9344-264-5165 fax |
|-----------------------|-----|-------------------------------------------------------------------------------------------------------|
|                       |     | www.kbp.com · kbp@kbp.com                                                                             |

| 000 (110)                                                                                                                                                                                                                                                                                         | 2,7,5)