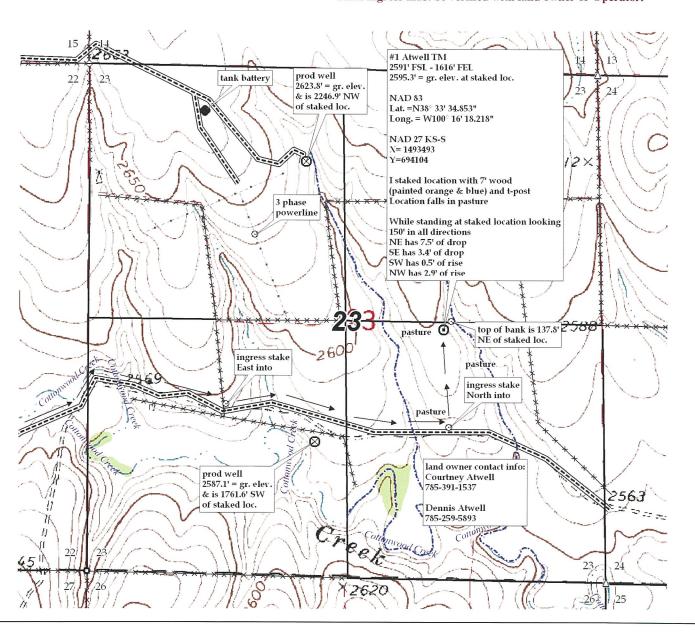

Well will not be drilled or Permit Expired Date: \_

Signature of Operator or Agent:

| For KCC    | Use:   |  |
|------------|--------|--|
| Effective  | Date:  |  |
| District # |        |  |
| SGA?       | Yes No |  |