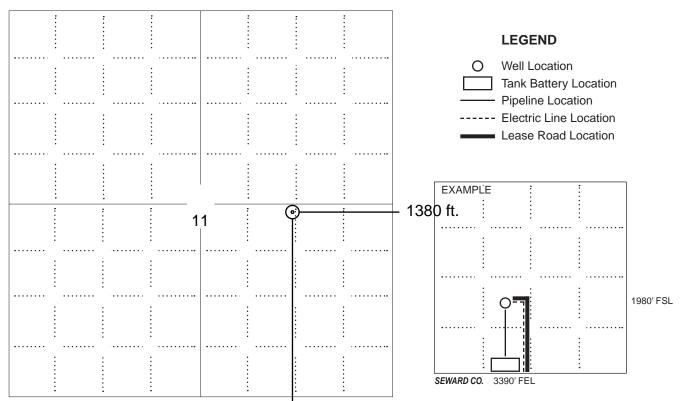

|  |  |  |
|                                       | Section corner used: NE NW SE SW                                   |  |  |  |
|                                       |                                                                    |  |  |  |
|                                       |                                                                    |  |  |  |
|                                       |                                                                    |  |  |  |

#### **PLAT**

Show location of the well. Show footage to the nearest lease or unit boundary line. Show the predicted locations of lease roads, tank batteries, pipelines and electrical lines, as required by the Kansas Surface Owner Notice Act (House Bill 2032).

You may attach a separate plat if desired.



NOTE: In all cases locate the spot of the proposed drilling locaton.

#### 2525 ft.

#### In plotting the proposed location of the well, you must show:

- 1. The manner in which you are using the depicted plat by identifying section lines, i.e. 1 section, 1 section with 8 surrounding sections, 4 sections, etc.
- 2. The distance of the proposed drilling location from the south / north and east / west outside section lines.
- 3. The distance to the nearest lease or unit boundary line (in footage).
- 4. If proposed location is located within a prorated or spaced field a certificate of acreage attribution plat must be attached: (C0-7 for oil wells; CG-8 for gas wells).
- 5. The predicted locations of lease roads, tank batteries, pipelines, and electrical lines.



# KANSAS CORPORATION COMMIS