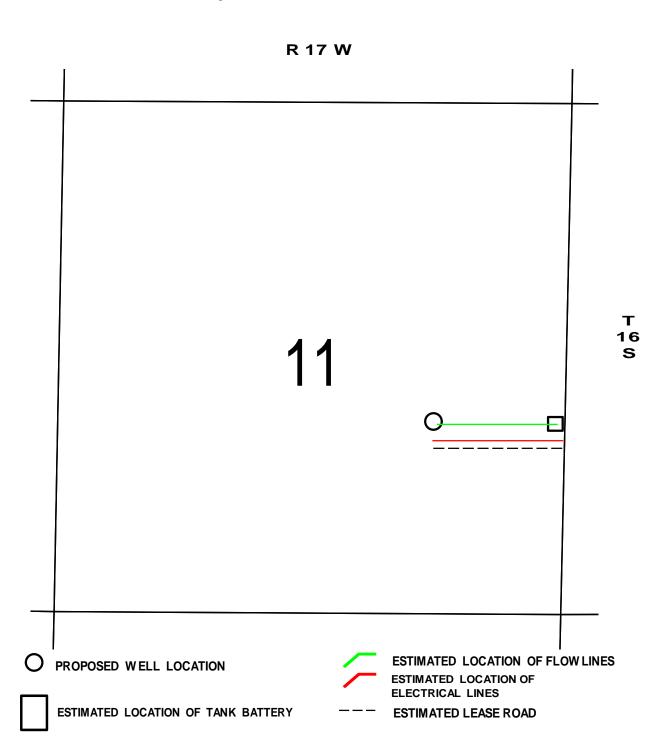

|                                                                                                                                                                                                                                                                                                       |  |  |

OPERATOR: Samuel Gary Jr & Associates, Inc 1515 Wynkoop Street, Suite 700

Denver, Colorado 80202 office: 303-831-4673; fax: 303-863-7285

**WELL NAME: AARON ET AL 1-11** 

LOCATION: 2525 FSL / 1380 FEL Sec. 11-16S-17W RUSH COUNTY

SURFACE OWNER: Mr. & Mrs. Aaron F. Dome Michael Younger

417 Big Creek 3274 County Road 320

Hays, KS 67601 Bison, KS 67520



# ADDITIONAL SURFACE OWNERS FOR AARON ET AL 1-11

MICHAEL YOUNGER 3274 COUNTY ROAD 320 BISON, KS 67520

| ALS Mansas                                                                                                                          | s - (PAID-UP)                                                                                                                                                                                       |                                                                                                                                                          |                                                                                                                                                                                                        |