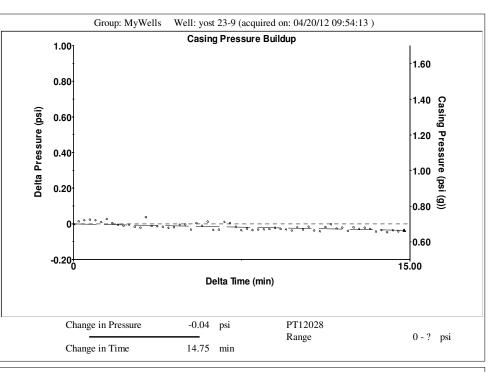

## Group: MyWells Well: yost 23-9 (acquired on: 04/20/12 09:54:13) Production Current Potential Casing Pressure Static - \* - BBL/D Oil - \* -0.7 psi (g) Water - \* -- \* - BBL/D Casing Pressure Buildup Gas - \* -- \* - Mscf/D -0.0 psi Oil Column Height 14.75 min MD -\*- ft IPR Method Gas/Liquid Interface Pressure Vogel PBHP/SBHP \_ \* \_ - \* - psi (g) Production Efficiency 0.0 Liquid Level Depth Water Column Height 5066.32 ft MD -\*- ft 40 deg.API Water 1.05 Sp.Gr.H2O Gas 0.85 Sp.Gr.AIR Pump Intake Depth - \* - ft Formation Depth Acoustic Velocity 1150 ft/s 5074.00 ft Static BHP - \* - psi (g) Acoustic Test