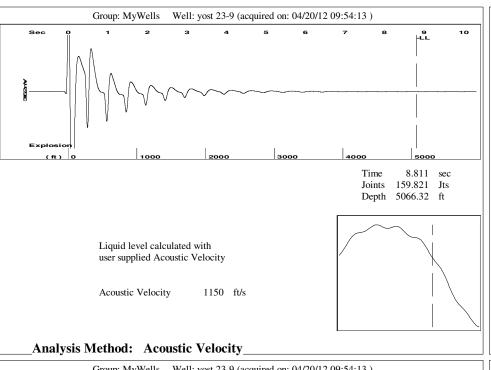

## Group: MyWells Well: yost 23-9 (acquired on: 04/20/12 09:54:13) Production Current Potential Casing Pressure Static - \* - BBL/D Oil - \* -0.7 psi (g) Water - \* -- \* - BBL/D Casing Pressure Buildup Gas - \* -- \* - Mscf/D -0.0 psi Oil Column Height 14.75 min MD -\*- ft IPR Method Gas/Liquid Interface Pressure Vogel PBHP/SBHP \_ \* \_ - \* - psi (g) Production Efficiency 0.0 Liquid Level Depth Water Column Height 5066.32 ft MD -\*- ft 40 deg.API Water 1.05 Sp.Gr.H2O Gas 0.85 Sp.Gr.AIR Pump Intake Depth - \* - ft Formation Depth Acoustic Velocity 1150 ft/s 5074.00 ft Static BHP - \* - psi (g) Acoustic Test

Group: MyWells Well: yost 23-9 (acquired on: 04/20/12 09:54:13)

Entered Acoustic Velocity for Liquid Level depth determination