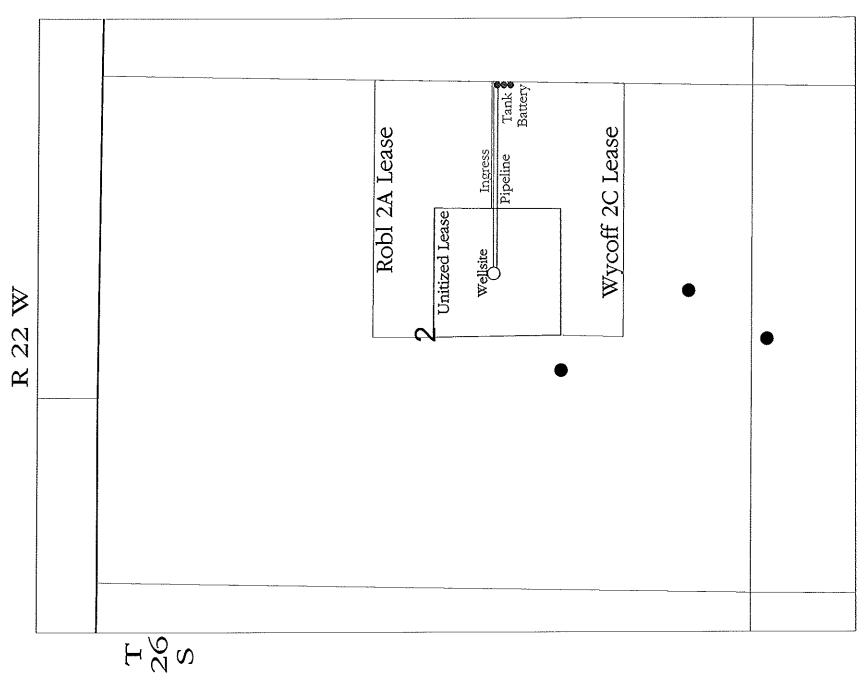

Well will not be drilled or Permit Expired Date: \_

Signature of Operator or Agent:

| For KCC    | Use:   |  |
|------------|--------|--|
| Effective  | Date:  |  |
| District # |        |  |
| SGA?       | Yes No |  |