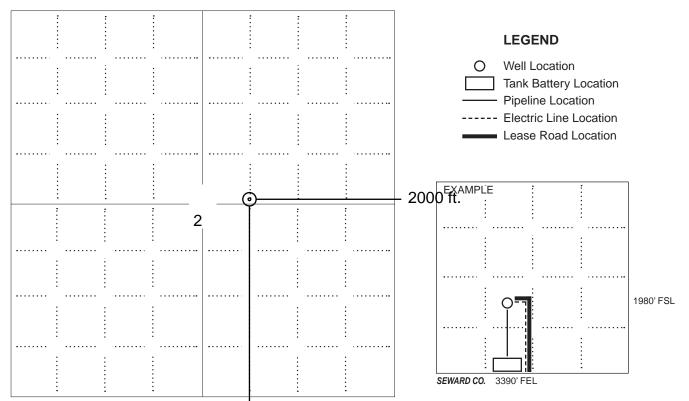

Well will not be drilled or Permit Expired Date: \_

Signature of Operator or Agent:

| For KCC    | Use:   |  |
|------------|--------|--|
| Effective  | Date:  |  |
| District # |        |  |
| SGA?       | Yes No |  |