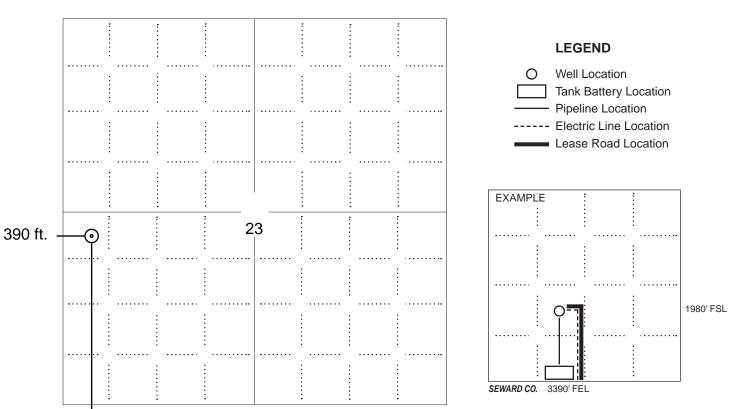

#### IN ALL CASES PLOT THE INTENDED WELL ON THE PLAT BELOW

In all cases, please fully complete this side of the form. Include items 1 through 5 at the bottom of this page.

| Operator:                             | Location of Well: County:                                                                            |
|---------------------------------------|------------------------------------------------------------------------------------------------------|
| Lease:                                | feet from N / S Line of Section feet from E / W Line of Section                                      |
| Field:                                | Sec Twp S. R                                                                                         |
| Number of Acres attributable to well: | Is Section: Regular or Irregular                                                                     |
|                                       | If Section is Irregular, locate well from nearest corner boundary.  Section corner used: NE NW SE SW |

#### **PLAT**

Show location of the well. Show footage to the nearest lease or unit boundary line. Show the predicted locations of lease roads, tank batteries, pipelines and electrical lines, as required by the Kansas Surface Owner Notice Act (House Bill 2032).

You may attach a separate plat if desired.

NOTE: In all cases locate the spot of the proposed drilling locaton.

#### In plotting the proposed location of the well, you must show:

- 1. The manner in which you are using the depicted plat by identifying section lines, i.e. 1 section, 1 section with 8 surrounding sections, 4 sections, etc.
- 2. The distance of the proposed drilling location from the south / north and east / west outside section lines.
- 3. The distance to the nearest lease or unit boundary line (in footage).
- 4. If proposed location is located within a prorated or spaced field a certificate of acreage attribution plat must be attached: (C0-7 for oil wells; CG-8 for gas wells).
- 5. The predicted locations of lease roads, tank batteries, pipelines, and electrical lines.