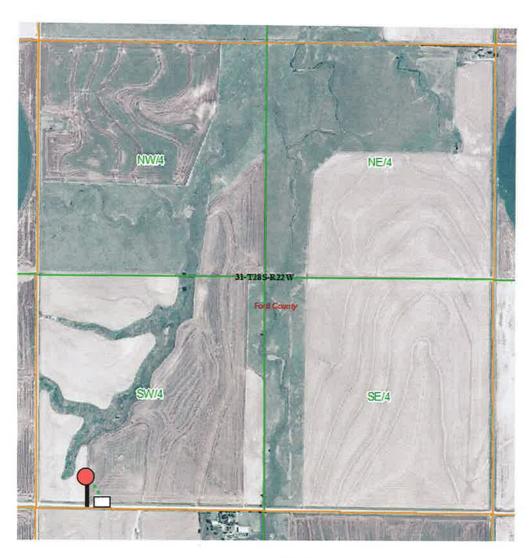

Lease Rd

Lead line

**Electrical Line** 

Tank Battery

Vincent Oil Corporation Location Plat: Imel #2-31

Preliminary Non-Binding Estimate for: Lease Road, Lead line, Tank Battery and Electrical line

44122 INVOICE NO.

|                                                | -31        | me1 FA     | RM       |           |
|------------------------------------------------|------------|------------|----------|-----------|
| rd 31 28s 22w                                  | 340' FSI   | . & 595 FW | L        |           |
| COUNTY                                         |            |            | 05071 cm |           |
| •                                              |            | ELEVATION: | 2507 GR  |           |
| VINCENT OIL CORPORATION 155 N Market, Ste. 700 |            |            |          |           |
| Wichita KS 67202                               |            |            |          |           |
|                                                |            |            |          |           |
| •                                              |            |            |          |           |
| IORIZED BY: MLK                                |            |            |          |           |
| ionales 5.                                     |            |            |          |           |
| SCALE: 1                                       | 1" = 1000' |            |          | _         |
| Set 5' & 3' wood stakes                        |            |            |          |           |
| Moderate slope wheat field.                    |            |            |          |           |
| Set fell 15' E of N-S turnrow between          |            |            |          |           |
| stubble field & wheat.                         |            |            |          |           |
| Set stakes on GPS corrdinates:                 |            |            |          |           |
| 37.55726481                                    |            |            |          |           |
| 99.77348993                                    |            |            |          | _         |
| NAD 27                                         |            |            |          |           |
| NAD 21                                         |            |            |          |           |
|                                                |            |            |          |           |
|                                                |            |            |          |           |
|                                                |            |            |          |           |
| 31                                             |            | +          |          | -         |
| 1                                              |            |            |          |           |
|                                                |            |            |          |           |
|                                                |            |            |          |           |
|                                                |            |            |          |           |
|                                                |            |            |          |           |
|                                                |            |            |          |           |
|                                                |            |            |          |           |
| STAKE                                          |            |            |          |           |
| 595'                                           |            |            |          |           |
|                                                |            |            |          |           |
| <u> </u>                                       |            |            |          |           |
| 340'                                           |            |            |          | 2 mi S to |
|                                                | 4          |            |          |           |