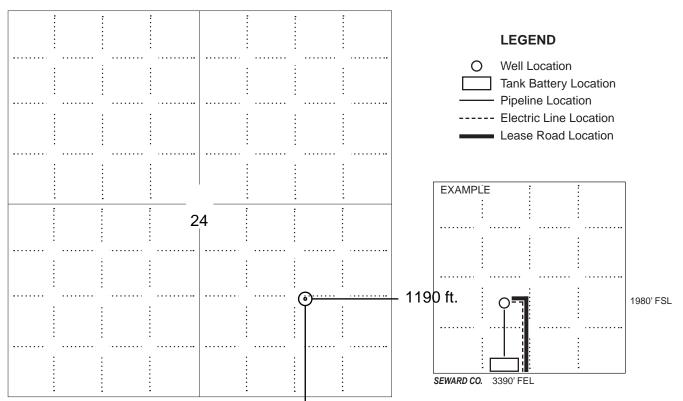

### IN ALL CASES PLOT THE INTENDED WELL ON THE PLAT BELOW

In all cases, please fully complete this side of the form. Include items 1 through 5 at the bottom of this page.

| Operator:                             | Location of Well: County:                                                                            |
|---------------------------------------|------------------------------------------------------------------------------------------------------|
| Lease:                                | feet from N / S Line of Section                                                                      |
| Well Number:                          | feet from E / W Line of Section                                                                      |
| Field:                                | Sec Twp S. R                                                                                         |
| Number of Acres attributable to well: | Is Section: Regular or Irregular                                                                     |
|                                       | If Section is Irregular, locate well from nearest corner boundary.  Section corner used: NE NW SE SW |

#### **PLAT**

Show location of the well. Show footage to the nearest lease or unit boundary line. Show the predicted locations of lease roads, tank batteries, pipelines and electrical lines, as required by the Kansas Surface Owner Notice Act (House Bill 2032).

#### In plotting the proposed location of the well, you must show:

- 1. The manner in which you are using the depicted plat by identifying section lines, i.e. 1 section, 1 section with 8 surrounding sections, 4 sections, etc.
- 2. The distance of the proposed drilling location from the south / north and east / west outside section lines.
- 3. The distance to the nearest lease or unit boundary line (in footage).
- 4. If proposed location is located within a prorated or spaced field a certificate of acreage attribution plat must be attached: (C0-7 for oil wells; CG-8 for gas wells).
- 5. The predicted locations of lease roads, tank batteries, pipelines, and electrical lines.