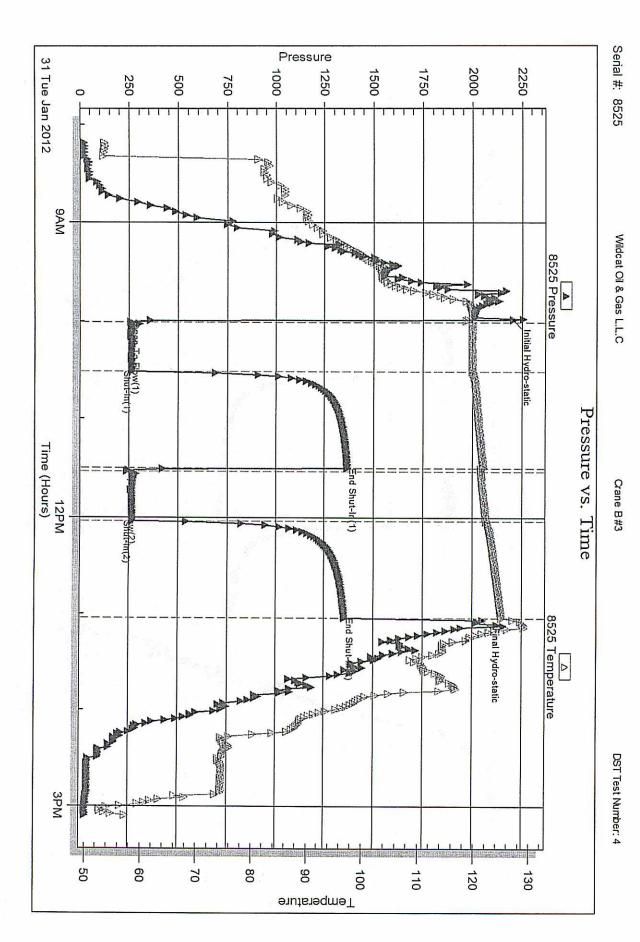

**INSTRUCTIONS:** Show important tops and base of formations penetrated. Detail all cores. Report all final copies of drill stems tests giving interval tested, time tool open and closed, flowing and shut-in pressures, whether shut-in pressure reached static level, hydrostatic pressures, bottom hole temperature, fluid recovery, and flow rates if gas to surface test, along with final chart(s). Attach extra sheet if more space is needed. Attach complete copy of all Electric Wire-line Logs surveyed. Attach final geological well site report.