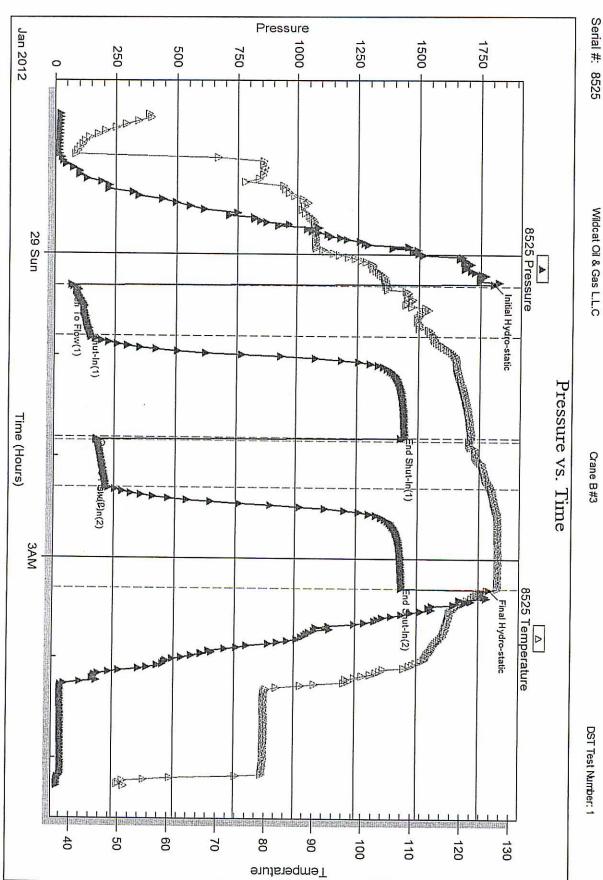

**INSTRUCTIONS:** Show important tops and base of formations penetrated. Detail all cores. Report all final copies of drill stems tests giving interval tested, time tool open and closed, flowing and shut-in pressures, whether shut-in pressure reached static level, hydrostatic pressures, bottom hole temperature, fluid recovery, and flow rates if gas to surface test, along with final chart(s). Attach extra sheet if more space is needed. Attach complete copy of all Electric Wire-line Logs surveyed. Attach final geological well site report.

| Drill Stem Tests Taken<br>(Attach Additional She                                    | eets)                | Yes No                              |                          | -                   | n (Top), Depth and |                 | Sample                        |
|-------------------------------------------------------------------------------------|----------------------|-------------------------------------|--------------------------|---------------------|--------------------|-----------------|-------------------------------|
| Samples Sent to Geolog                                                              | gical Survey         | Yes No                              | Nam                      | e                   |                    | Тор             | Datum                         |
| Cores Taken<br>Electric Log Run<br>Electric Log Submitted E<br>(If no, Submit Copy) | Electronically       | <pre> Yes No</pre> No Yes No Yes No |                          |                     |                    |                 |                               |
| List All E. Logs Run:                                                               |                      |                                     |                          |                     |                    |                 |                               |
|                                                                                     |                      |                                     |                          |                     |                    |                 |                               |
|                                                                                     |                      | Report all strings set-             | conductor, surface, inte | ermediate, producti | on, etc.           |                 |                               |
| Purpose of String                                                                   | Size Hole<br>Drilled | Size Casing<br>Set (In O.D.)        | Weight<br>Lbs. / Ft.     | Setting<br>Depth    | Type of<br>Cement  | # Sacks<br>Used | Type and Percent<br>Additives |
|                                                                                     |                      |                                     |                          |                     |                    |                 |                               |
|                                                                                     |                      |                                     |                          |                     |                    |                 |                               |