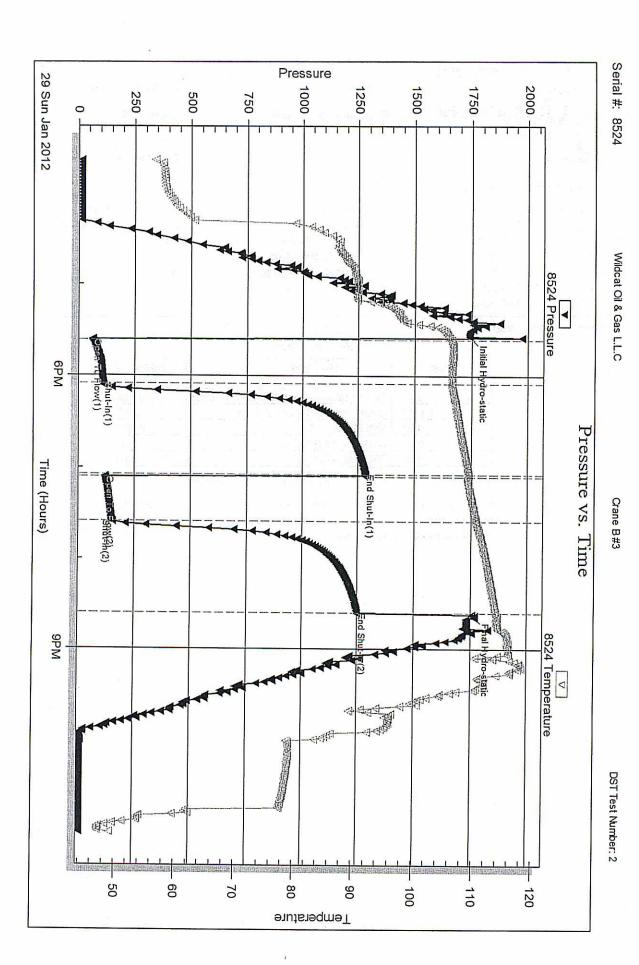

**INSTRUCTIONS:** Show important tops and base of formations penetrated. Detail all cores. Report all final copies of drill stems tests giving interval tested, time tool open and closed, flowing and shut-in pressures, whether shut-in pressure reached static level, hydrostatic pressures, bottom hole temperature, fluid recovery, and flow rates if gas to surface test, along with final chart(s). Attach extra sheet if more space is needed. Attach complete copy of all Electric Wire-line Logs surveyed. Attach final geological well site report.

| Drill Stem Tests Taken<br>(Attach Additional She                                    | eets)                | Yes No                              |                          | -                   | n (Top), Depth and |                 | Sample                        |
|-------------------------------------------------------------------------------------|----------------------|-------------------------------------|--------------------------|---------------------|--------------------|-----------------|-------------------------------|
| Samples Sent to Geolog                                                              | gical Survey         | Yes No                              | Nam                      | e                   |                    | Тор             | Datum                         |
| Cores Taken<br>Electric Log Run<br>Electric Log Submitted E<br>(If no, Submit Copy) | Electronically       | <pre> Yes No</pre> No Yes No Yes No |                          |                     |                    |                 |                               |
| List All E. Logs Run:                                                               |                      |                                     |                          |                     |                    |                 |                               |
|                                                                                     |                      |                                     |                          |                     |                    |                 |                               |
|                                                                                     |                      | Report all strings set-             | conductor, surface, inte | ermediate, producti | on, etc.           |                 |                               |
| Purpose of String                                                                   | Size Hole<br>Drilled | Size Casing<br>Set (In O.D.)        | Weight<br>Lbs. / Ft.     | Setting<br>Depth    | Type of<br>Cement  | # Sacks<br>Used | Type and Percent<br>Additives |
|                                                                                     |                      |                                     |                          |                     |                    |                 |                               |
|                                                                                     |                      |                                     |                          |                     |                    |                 |                               |