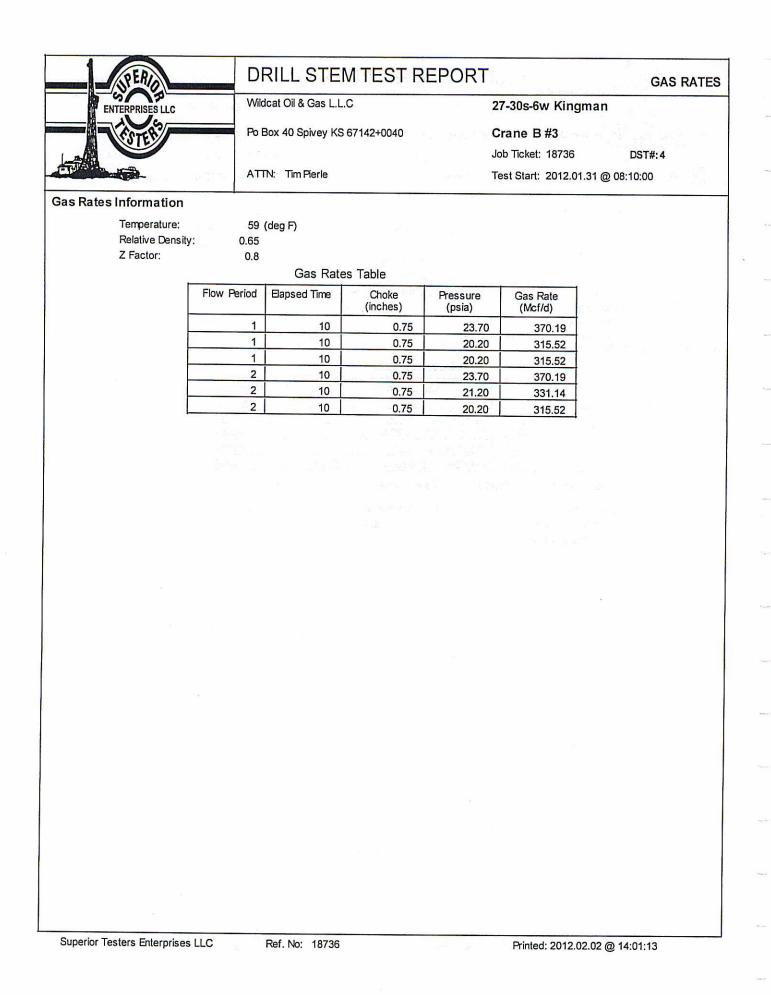

**INSTRUCTIONS:** Show important tops and base of formations penetrated. Detail all cores. Report all final copies of drill stems tests giving interval tested, time tool open and closed, flowing and shut-in pressures, whether shut-in pressure reached static level, hydrostatic pressures, bottom hole temperature, fluid recovery, and flow rates if gas to surface test, along with final chart(s). Attach extra sheet if more space is needed. Attach complete copy of all Electric Wire-line Logs surveyed. Attach final geological well site report.