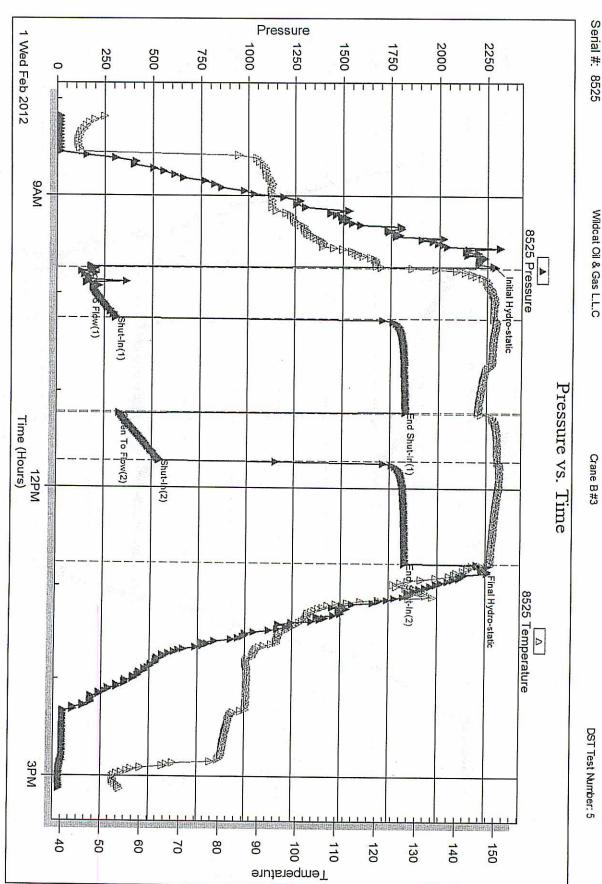

**INSTRUCTIONS:** Show important tops and base of formations penetrated. Detail all cores. Report all final copies of drill stems tests giving interval tested, time tool open and closed, flowing and shut-in pressures, whether shut-in pressure reached static level, hydrostatic pressures, bottom hole temperature, fluid recovery, and flow rates if gas to surface test, along with final chart(s). Attach extra sheet if more space is needed. Attach complete copy of all Electric Wire-line Logs surveyed. Attach final geological well site report.