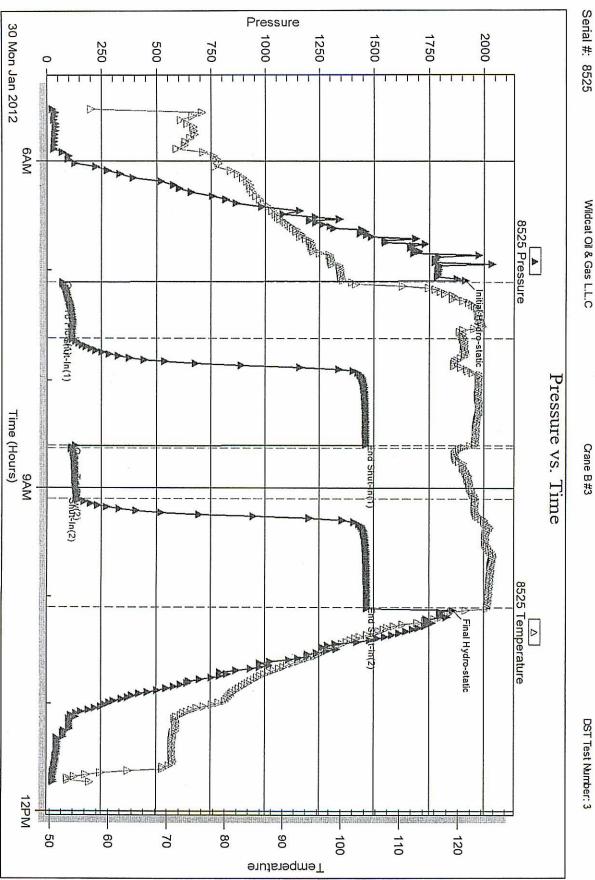

**INSTRUCTIONS:** Show important tops and base of formations penetrated. Detail all cores. Report all final copies of drill stems tests giving interval tested, time tool open and closed, flowing and shut-in pressures, whether shut-in pressure reached static level, hydrostatic pressures, bottom hole temperature, fluid recovery, and flow rates if gas to surface test, along with final chart(s). Attach extra sheet if more space is needed. Attach complete copy of all Electric Wire-line Logs surveyed. Attach final geological well site report.