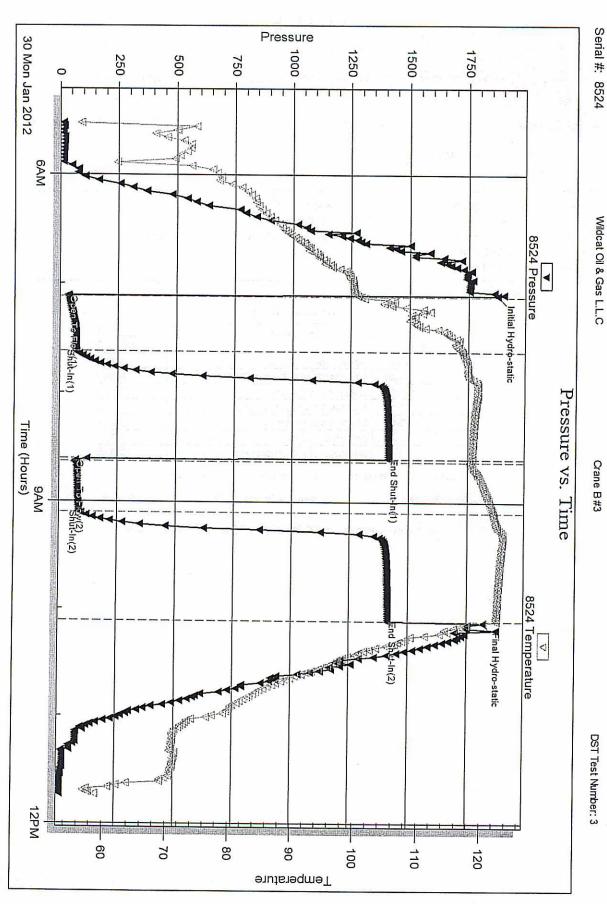

**INSTRUCTIONS:** Show important tops and base of formations penetrated. Detail all cores. Report all final copies of drill stems tests giving interval tested, time tool open and closed, flowing and shut-in pressures, whether shut-in pressure reached static level, hydrostatic pressures, bottom hole temperature, fluid recovery, and flow rates if gas to surface test, along with final chart(s). Attach extra sheet if more space is needed. Attach complete copy of all Electric Wire-line Logs surveyed. Attach final geological well site report.