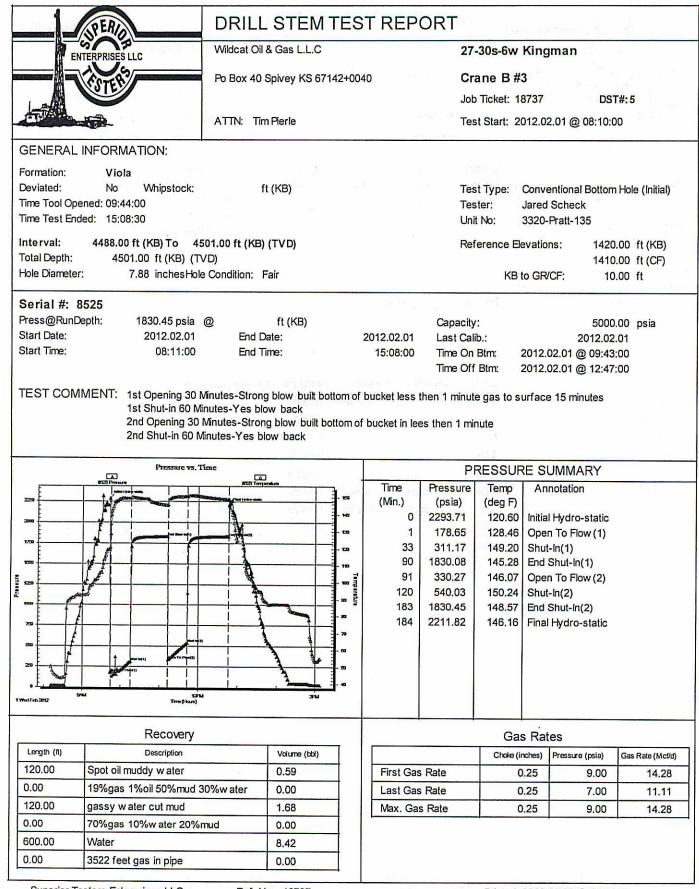

**INSTRUCTIONS:** Show important tops and base of formations penetrated. Detail all cores. Report all final copies of drill stems tests giving interval tested, time tool open and closed, flowing and shut-in pressures, whether shut-in pressure reached static level, hydrostatic pressures, bottom hole temperature, fluid recovery, and flow rates if gas to surface test, along with final chart(s). Attach extra sheet if more space is needed. Attach complete copy of all Electric Wire-line Logs surveyed. Attach final geological well site report.