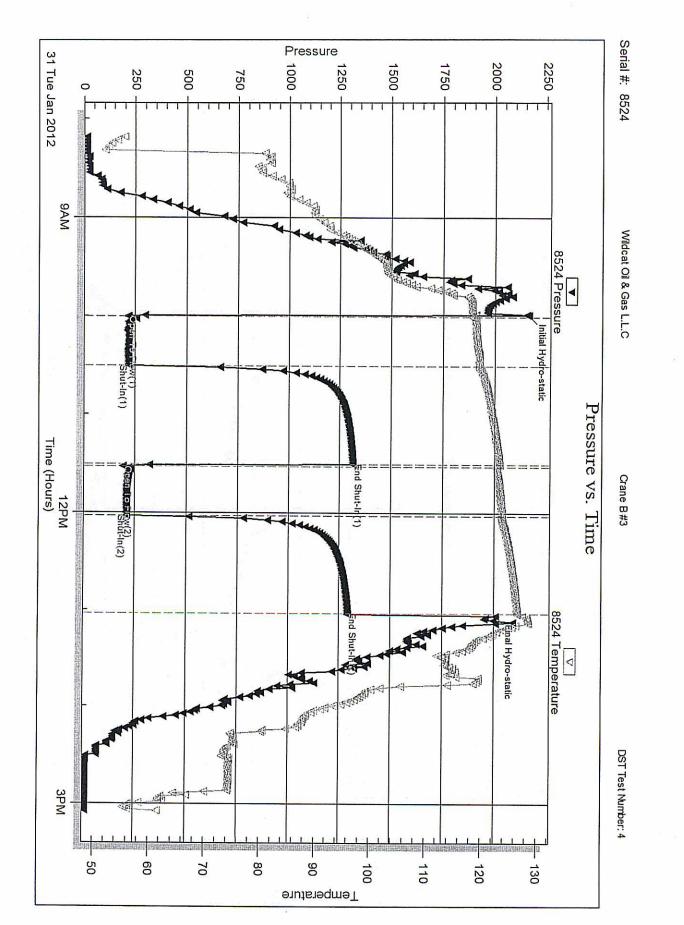

**INSTRUCTIONS:** Show important tops and base of formations penetrated. Detail all cores. Report all final copies of drill stems tests giving interval tested, time tool open and closed, flowing and shut-in pressures, whether shut-in pressure reached static level, hydrostatic pressures, bottom hole temperature, fluid recovery, and flow rates if gas to surface test, along with final chart(s). Attach extra sheet if more space is needed. Attach complete copy of all Electric Wire-line Logs surveyed. Attach final geological well site report.