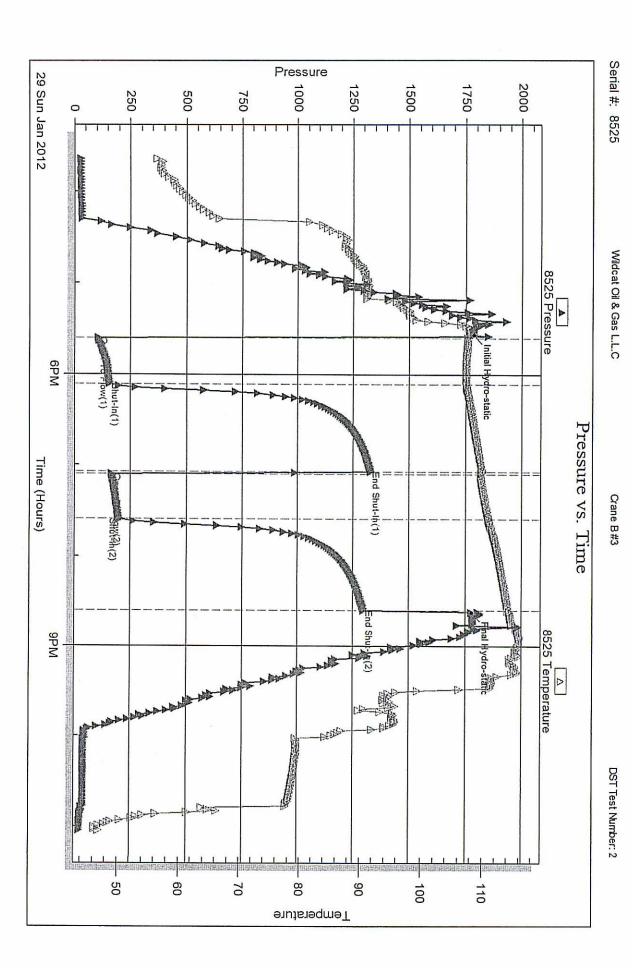

**INSTRUCTIONS:** Show important tops and base of formations penetrated. Detail all cores. Report all final copies of drill stems tests giving interval tested, time tool open and closed, flowing and shut-in pressures, whether shut-in pressure reached static level, hydrostatic pressures, bottom hole temperature, fluid recovery, and flow rates if gas to surface test, along with final chart(s). Attach extra sheet if more space is needed. Attach complete copy of all Electric Wire-line Logs surveyed. Attach final geological well site report.

| Drill Stem Tests Taken<br>(Attach Additional She                                    | eets)                | Yes No                              |                          | -                   | n (Top), Depth and |                 | Sample                        |
|-------------------------------------------------------------------------------------|----------------------|-------------------------------------|--------------------------|---------------------|--------------------|-----------------|-------------------------------|
| Samples Sent to Geolog                                                              | gical Survey         | Yes No                              | Nam                      | e                   |                    | Тор             | Datum                         |
| Cores Taken<br>Electric Log Run<br>Electric Log Submitted E<br>(If no, Submit Copy) | Electronically       | <pre> Yes No</pre> No Yes No Yes No |                          |                     |                    |                 |                               |
| List All E. Logs Run:                                                               |                      |                                     |                          |                     |                    |                 |                               |
|                                                                                     |                      |                                     |                          |                     |                    |                 |                               |
|                                                                                     |                      | Report all strings set-             | conductor, surface, inte | ermediate, producti | on, etc.           |                 |                               |
| Purpose of String                                                                   | Size Hole<br>Drilled | Size Casing<br>Set (In O.D.)        | Weight<br>Lbs. / Ft.     | Setting<br>Depth    | Type of<br>Cement  | # Sacks<br>Used | Type and Percent<br>Additives |
|                                                                                     |                      |                                     |                          |                     |                    |                 |                               |
|                                                                                     |                      |                                     |                          |                     |                    |                 |                               |