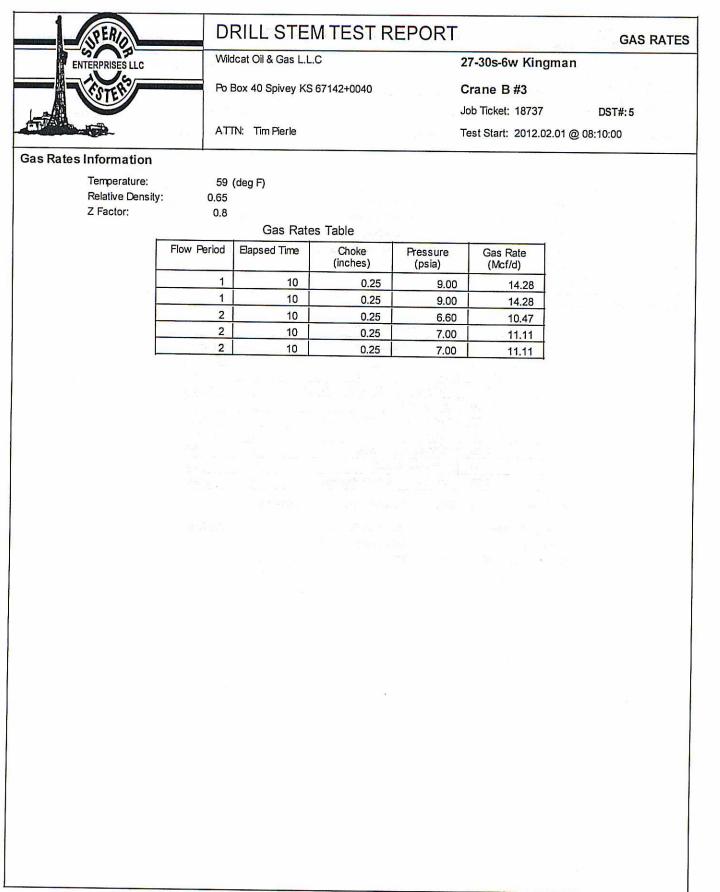

**INSTRUCTIONS:** Show important tops and base of formations penetrated. Detail all cores. Report all final copies of drill stems tests giving interval tested, time tool open and closed, flowing and shut-in pressures, whether shut-in pressure reached static level, hydrostatic pressures, bottom hole temperature, fluid recovery, and flow rates if gas to surface test, along with final chart(s). Attach extra sheet if more space is needed. Attach complete copy of all Electric Wire-line Logs surveyed. Attach final geological well site report.