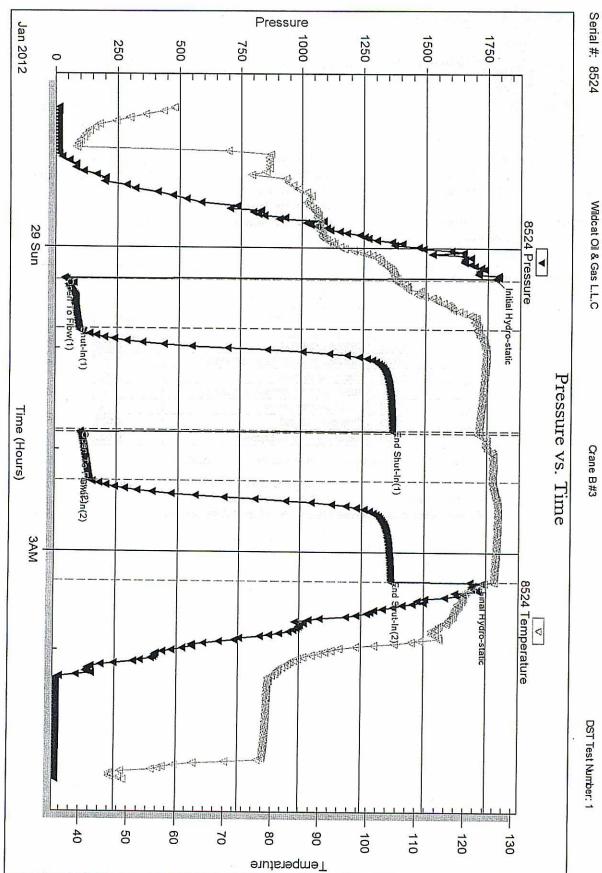

**INSTRUCTIONS:** Show important tops and base of formations penetrated. Detail all cores. Report all final copies of drill stems tests giving interval tested, time tool open and closed, flowing and shut-in pressures, whether shut-in pressure reached static level, hydrostatic pressures, bottom hole temperature, fluid recovery, and flow rates if gas to surface test, along with final chart(s). Attach extra sheet if more space is needed. Attach complete copy of all Electric Wire-line Logs surveyed. Attach final geological well site report.

| Drill Stem Tests Taken<br>(Attach Additional She                                    | eets)                | Yes No                              |                          | -                   | n (Top), Depth and |                 | Sample                        |
|-------------------------------------------------------------------------------------|----------------------|-------------------------------------|--------------------------|---------------------|--------------------|-----------------|-------------------------------|
| Samples Sent to Geolog                                                              | gical Survey         | Yes No                              | Nam                      | e                   |                    | Тор             | Datum                         |
| Cores Taken<br>Electric Log Run<br>Electric Log Submitted E<br>(If no, Submit Copy) | Electronically       | <pre> Yes No</pre> No Yes No Yes No |                          |                     |                    |                 |                               |
| List All E. Logs Run:                                                               |                      |                                     |                          |                     |                    |                 |                               |
|                                                                                     |                      |                                     |                          |                     |                    |                 |                               |
|                                                                                     |                      | Report all strings set-             | conductor, surface, inte | ermediate, producti | on, etc.           |                 |                               |
| Purpose of String                                                                   | Size Hole<br>Drilled | Size Casing<br>Set (In O.D.)        | Weight<br>Lbs. / Ft.     | Setting<br>Depth    | Type of<br>Cement  | # Sacks<br>Used | Type and Percent<br>Additives |
|                                                                                     |                      |                                     |                          |                     |                    |                 |                               |
|                                                                                     |                      |                                     |                          |                     |                    |                 |                               |