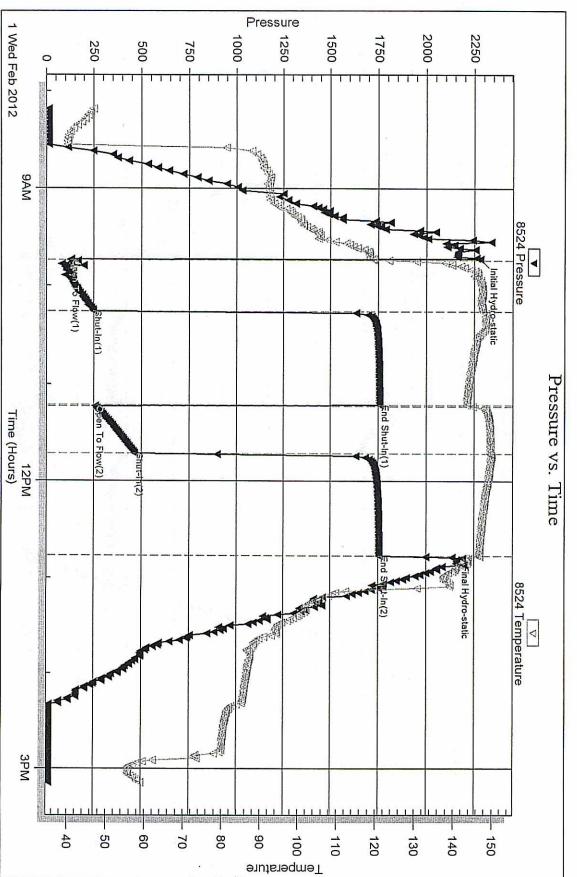

**INSTRUCTIONS:** Show important tops and base of formations penetrated. Detail all cores. Report all final copies of drill stems tests giving interval tested, time tool open and closed, flowing and shut-in pressures, whether shut-in pressure reached static level, hydrostatic pressures, bottom hole temperature, fluid recovery, and flow rates if gas to surface test, along with final chart(s). Attach extra sheet if more space is needed. Attach complete copy of all Electric Wire-line Logs surveyed. Attach final geological well site report.