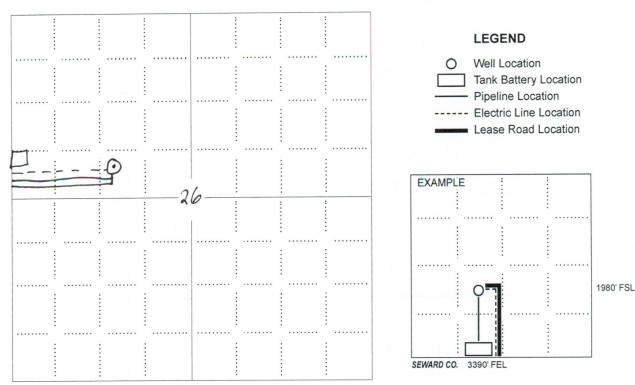

#### IN ALL CASES PLOT THE INTENDED WELL ON THE PLAT BELOW

In all cases, please fully complete this side of the form. Include items 1 through 5 at the bottom of this page.

| Well Number:                                                                                                                                                                                                                                                                                                                                                                                                                                                                                                                                                                                                                                                                                                                                                                                                                                                                                                                                                                                                                                                                                                                                                                                                                                                                                                                                                                                                                                                                                                                                                                                                                                                                                                                                                                                                                                                                                                                                                                                                                                                                                                                   | Lease:    |                         |                | feet from N / S Line of Section       |
|--------------------------------------------------------------------------------------------------------------------------------------------------------------------------------------------------------------------------------------------------------------------------------------------------------------------------------------------------------------------------------------------------------------------------------------------------------------------------------------------------------------------------------------------------------------------------------------------------------------------------------------------------------------------------------------------------------------------------------------------------------------------------------------------------------------------------------------------------------------------------------------------------------------------------------------------------------------------------------------------------------------------------------------------------------------------------------------------------------------------------------------------------------------------------------------------------------------------------------------------------------------------------------------------------------------------------------------------------------------------------------------------------------------------------------------------------------------------------------------------------------------------------------------------------------------------------------------------------------------------------------------------------------------------------------------------------------------------------------------------------------------------------------------------------------------------------------------------------------------------------------------------------------------------------------------------------------------------------------------------------------------------------------------------------------------------------------------------------------------------------------|-----------|-------------------------|----------------|---------------------------------------|
| Number of Acres attributable to well:    OTR/QTR/QTR/QTR of acreage:   Is Section:   Regular or   Irregular                                                                                                                                                                                                                                                                                                                                                                                                                                                                                                                                                                                                                                                                                                                                                                                                                                                                                                                                                                                                                                                                                                                                                                                                                                                                                                                                                                                                                                                                                                                                                                                                                                                                                                                                                                                                                                                                                                                                                                                                                    | Well Numb | oer:                    |                | feet from E / W Line of Section       |
| ACTION AND CONTROLL C | Field:    |                         |                | Sec Twp S. R                          |
| PLAT  Show location of the well. Show footage to the nearest lease or unit boundary line. Show the predicted locations of lease roads, tank batteries, pipelines and electrical lines, as required by the Kansas Surface Owner Notice Act (House Bill 2032).  You may attach a separate plat if desired.  LEGEND  Well Location  Tank Battery Location  Pipeline Location  Pipeline Location  Lease Road Location  EXAMPLE  1880' FSL                                                                                                                                                                                                                                                                                                                                                                                                                                                                                                                                                                                                                                                                                                                                                                                                                                                                                                                                                                                                                                                                                                                                                                                                                                                                                                                                                                                                                                                                                                                                                                                                                                                                                          |           | QTR/QTR/QTR of acreage: |                | is Section. Regular of Integular      |
| Show location of the well. Show footage to the nearest lease or unit boundary line. Show the predicted locations of lease roads, tank batteries, pipelines and electrical lines, as required by the Kansas Surface Owner Notice Act (House Bill 2032).  You may attach a separate plat if desired.  LEGEND  Well Location  Tank Battery Location  Pipeline Location  Electric Line Location  Lease Road Location  EXAMPLE  EXAMPLE                                                                                                                                                                                                                                                                                                                                                                                                                                                                                                                                                                                                                                                                                                                                                                                                                                                                                                                                                                                                                                                                                                                                                                                                                                                                                                                                                                                                                                                                                                                                                                                                                                                                                             |           |                         |                |                                       |
| lease roads, tank batteries, pipelines and electrical lines, as required by the Kansas Surface Owner Notice Act (House Bill 2032).  You may attach a separate plat if desired.  LEGEND  O Well Location  Tank Battery Location  Pipeline Location  Lease Road Location  Lease Road Location  EXAMPLE  1980' FSL                                                                                                                                                                                                                                                                                                                                                                                                                                                                                                                                                                                                                                                                                                                                                                                                                                                                                                                                                                                                                                                                                                                                                                                                                                                                                                                                                                                                                                                                                                                                                                                                                                                                                                                                                                                                                |           |                         |                |                                       |
| Vou may attach a separate plat if desired.  LEGEND  Well Location  Tank Battery Location  Pipeline Location  Lease Road Location  EXAMPLE  EXAMPLE  1980' FSL                                                                                                                                                                                                                                                                                                                                                                                                                                                                                                                                                                                                                                                                                                                                                                                                                                                                                                                                                                                                                                                                                                                                                                                                                                                                                                                                                                                                                                                                                                                                                                                                                                                                                                                                                                                                                                                                                                                                                                  |           |                         | _              |                                       |
| LEGEND  Well Location  Tank Battery Location  Pipeline Location  Lease Road Location  EXAMPLE   EXAMPLE  1980' FSL                                                                                                                                                                                                                                                                                                                                                                                                                                                                                                                                                                                                                                                                                                                                                                                                                                                                                                                                                                                                                                                                                                                                                                                                                                                                                                                                                                                                                                                                                                                                                                                                                                                                                                                                                                                                                                                                                                                                                                                                             |           | lease roads, larik ball | You may attach |                                       |
| O Well Location Tank Battery Location — Pipeline Location — Electric Line Location — Lease Road Location  EXAMPLE  1980'FSL                                                                                                                                                                                                                                                                                                                                                                                                                                                                                                                                                                                                                                                                                                                                                                                                                                                                                                                                                                                                                                                                                                                                                                                                                                                                                                                                                                                                                                                                                                                                                                                                                                                                                                                                                                                                                                                                                                                                                                                                    |           |                         | 2201 ft.       | a copulate plat ii docinod.           |
| O Well Location Tank Battery Location — Pipeline Location — Electric Line Location — Lease Road Location  EXAMPLE  1980'FSL                                                                                                                                                                                                                                                                                                                                                                                                                                                                                                                                                                                                                                                                                                                                                                                                                                                                                                                                                                                                                                                                                                                                                                                                                                                                                                                                                                                                                                                                                                                                                                                                                                                                                                                                                                                                                                                                                                                                                                                                    |           | : :                     | : :            | <u>:</u> :                            |
| O Well Location Tank Battery Location — Pipeline Location —— Electric Line Location —— Lease Road Location  EXAMPLE  26                                                                                                                                                                                                                                                                                                                                                                                                                                                                                                                                                                                                                                                                                                                                                                                                                                                                                                                                                                                                                                                                                                                                                                                                                                                                                                                                                                                                                                                                                                                                                                                                                                                                                                                                                                                                                                                                                                                                                                                                        |           |                         |                | LEGEND                                |
| Tank Battery Location Pipeline Location Electric Line Location Lease Road Location  EXAMPLE  1980' FSL                                                                                                                                                                                                                                                                                                                                                                                                                                                                                                                                                                                                                                                                                                                                                                                                                                                                                                                                                                                                                                                                                                                                                                                                                                                                                                                                                                                                                                                                                                                                                                                                                                                                                                                                                                                                                                                                                                                                                                                                                         |           |                         |                | : O Well Location                     |
| 1504 ft. ———————————————————————————————————                                                                                                                                                                                                                                                                                                                                                                                                                                                                                                                                                                                                                                                                                                                                                                                                                                                                                                                                                                                                                                                                                                                                                                                                                                                                                                                                                                                                                                                                                                                                                                                                                                                                                                                                                                                                                                                                                                                                                                                                                                                                                   |           |                         |                | Tank Battery Location                 |
| Lease Road Location  EXAMPLE  1980' FSL                                                                                                                                                                                                                                                                                                                                                                                                                                                                                                                                                                                                                                                                                                                                                                                                                                                                                                                                                                                                                                                                                                                                                                                                                                                                                                                                                                                                                                                                                                                                                                                                                                                                                                                                                                                                                                                                                                                                                                                                                                                                                        |           |                         |                |                                       |
| 1504 ft                                                                                                                                                                                                                                                                                                                                                                                                                                                                                                                                                                                                                                                                                                                                                                                                                                                                                                                                                                                                                                                                                                                                                                                                                                                                                                                                                                                                                                                                                                                                                                                                                                                                                                                                                                                                                                                                                                                                                                                                                                                                                                                        |           |                         |                |                                       |
| 1504 ft                                                                                                                                                                                                                                                                                                                                                                                                                                                                                                                                                                                                                                                                                                                                                                                                                                                                                                                                                                                                                                                                                                                                                                                                                                                                                                                                                                                                                                                                                                                                                                                                                                                                                                                                                                                                                                                                                                                                                                                                                                                                                                                        |           |                         |                | Lease Road Location                   |
| 26 EXAMPLE 1980' FSL                                                                                                                                                                                                                                                                                                                                                                                                                                                                                                                                                                                                                                                                                                                                                                                                                                                                                                                                                                                                                                                                                                                                                                                                                                                                                                                                                                                                                                                                                                                                                                                                                                                                                                                                                                                                                                                                                                                                                                                                                                                                                                           | 1504 ft   |                         |                | : :                                   |
| 26 1980' FSL                                                                                                                                                                                                                                                                                                                                                                                                                                                                                                                                                                                                                                                                                                                                                                                                                                                                                                                                                                                                                                                                                                                                                                                                                                                                                                                                                                                                                                                                                                                                                                                                                                                                                                                                                                                                                                                                                                                                                                                                                                                                                                                   | 1304 11   |                         |                | EYAMDI'E : :                          |
| 1980' FSL                                                                                                                                                                                                                                                                                                                                                                                                                                                                                                                                                                                                                                                                                                                                                                                                                                                                                                                                                                                                                                                                                                                                                                                                                                                                                                                                                                                                                                                                                                                                                                                                                                                                                                                                                                                                                                                                                                                                                                                                                                                                                                                      |           | : :                     | <u> </u>       | : : : : : : : : : : : : : : : : : : : |
| 1980' FSL                                                                                                                                                                                                                                                                                                                                                                                                                                                                                                                                                                                                                                                                                                                                                                                                                                                                                                                                                                                                                                                                                                                                                                                                                                                                                                                                                                                                                                                                                                                                                                                                                                                                                                                                                                                                                                                                                                                                                                                                                                                                                                                      |           |                         | 26             | · · · · · · · · · · · · · · · · · · · |
| 1980' FSL                                                                                                                                                                                                                                                                                                                                                                                                                                                                                                                                                                                                                                                                                                                                                                                                                                                                                                                                                                                                                                                                                                                                                                                                                                                                                                                                                                                                                                                                                                                                                                                                                                                                                                                                                                                                                                                                                                                                                                                                                                                                                                                      |           |                         | :              |                                       |
| 1980' FSL                                                                                                                                                                                                                                                                                                                                                                                                                                                                                                                                                                                                                                                                                                                                                                                                                                                                                                                                                                                                                                                                                                                                                                                                                                                                                                                                                                                                                                                                                                                                                                                                                                                                                                                                                                                                                                                                                                                                                                                                                                                                                                                      |           | : :                     | : :            |                                       |
| 1980' FSL                                                                                                                                                                                                                                                                                                                                                                                                                                                                                                                                                                                                                                                                                                                                                                                                                                                                                                                                                                                                                                                                                                                                                                                                                                                                                                                                                                                                                                                                                                                                                                                                                                                                                                                                                                                                                                                                                                                                                                                                                                                                                                                      |           |                         |                |                                       |
|                                                                                                                                                                                                                                                                                                                                                                                                                                                                                                                                                                                                                                                                                                                                                                                                                                                                                                                                                                                                                                                                                                                                                                                                                                                                                                                                                                                                                                                                                                                                                                                                                                                                                                                                                                                                                                                                                                                                                                                                                                                                                                                                |           |                         |                | 1980' FSL                             |
| SEWARD CO. 3390' FEI                                                                                                                                                                                                                                                                                                                                                                                                                                                                                                                                                                                                                                                                                                                                                                                                                                                                                                                                                                                                                                                                                                                                                                                                                                                                                                                                                                                                                                                                                                                                                                                                                                                                                                                                                                                                                                                                                                                                                                                                                                                                                                           |           |                         |                |                                       |
|                                                                                                                                                                                                                                                                                                                                                                                                                                                                                                                                                                                                                                                                                                                                                                                                                                                                                                                                                                                                                                                                                                                                                                                                                                                                                                                                                                                                                                                                                                                                                                                                                                                                                                                                                                                                                                                                                                                                                                                                                                                                                                                                |           |                         |                | SEWARD CO. 2200 EE!                   |

#### In plotting the proposed location of the well, you must show:

- 1. The manner in which you are using the depicted plat by identifying section lines, i.e. 1 section, 1 section with 8 surrounding sections, 4 sections, etc.
- 2. The distance of the proposed drilling location from the south / north and east / west outside section lines.

NOTE: In all cases locate the spot of the proposed drilling locaton.

- 3. The distance to the nearest lease or unit boundary line (in footage).
- 4. If proposed location is located within a prorated or spaced field a certificate of acreage attribution plat must be attached: (C0-7 for oil wells; CG-8 for gas wells).
- 5. The predicted locations of lease roads, tank batteries, pipelines, and electrical lines.