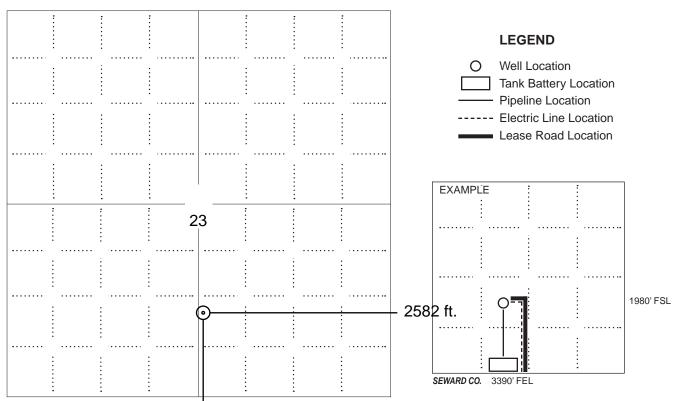

|
| Field:                                | Sec Twp S. R                                                                                         |
| Number of Acres attributable to well: | Is Section: Regular or Irregular                                                                     |
|                                       | If Section is Irregular, locate well from nearest corner boundary.  Section corner used: NE NW SE SW |

### **PLAT**

Show location of the well. Show footage to the nearest lease or unit boundary line. Show the predicted locations of lease roads, tank batteries, pipelines and electrical lines, as required by the Kansas Surface Owner Notice Act (House Bill 2032).

You may attach a separate plat if desired.



NOTE: In all cases locate the spot of the proposed drilling locaton.

### 1150 ft.

### In plotting the proposed location of the well, you must show:

- 1. The manner in which you are using the depicted plat by identifying section lines, i.e. 1 section, 1 section with 8 surrounding sections, 4 sections, etc.
- 2. The distance of the proposed drilling location from the south / north and east / west outside section lines.
- 3. The distance to the nearest lease or unit boundary line (in footage).
- 4. If proposed location is located within a prorated or spaced field a certificate of acreage attribution plat must be attached: (C0-7 for oil wells; CG-8 for gas wells).
- 5. The predicted locations of lease roads, tank batteries, pipelines, and electrical lines.



### KANSAS CORPORATION COMMIS