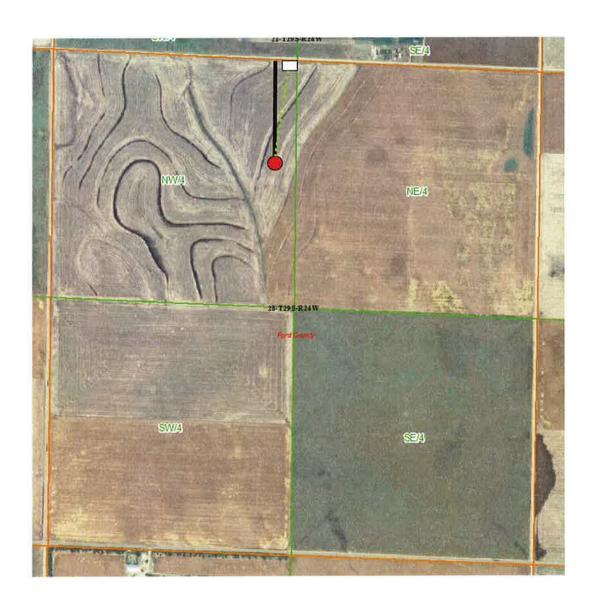

#### IN ALL CASES PLOT THE INTENDED WELL ON THE PLAT BELOW

In all cases, please fully complete this side of the form. Include items 1 through 5 at the bottom of this page.

| Operator: _   |                                               | Location of Well: County:                                                                                                                                                                                                            |
|---------------|-----------------------------------------------|--------------------------------------------------------------------------------------------------------------------------------------------------------------------------------------------------------------------------------------|
| Lease:        |                                               | feet from N / S Line of Section                                                                                                                                                                                                      |
| Well Numb     | er:                                           | feet from E / W Line of Section                                                                                                                                                                                                      |
| Field:        |                                               | SecTwpS. R 🗌 E 🗍 W                                                                                                                                                                                                                   |
| Number of     | Acres attributable to well:                   | Is Section: Regular or Irregular                                                                                                                                                                                                     |
| QTR/QTR/      | QTR/QTR of acreage:                           |                                                                                                                                                                                                                                      |
|               |                                               | If Section is Irregular, locate well from nearest corner boundary.  Section corner used: NE NW SE SW                                                                                                                                 |
|               | lease roads, tank batteries, pipelines and el | PLAT tage to the nearest lease or unit boundary line. Show the predicted locations of lectrical lines, as required by the Kansas Surface Owner Notice Act (House Bill 2032). You may attach a separate plat if desired.  5 ft. : : : |
|               |                                               | LEGEND                                                                                                                                                                                                                               |
| <br>2473 ft.— |                                               | O Well Location  Tank Battery Location  Pipeline Location  Electric Line Location  Lease Road Location                                                                                                                               |
|               | 28                                            | EXAMPLE : : : : : : : : : : : : : : : : : : :                                                                                                                                                                                        |
|               |                                               | 1980' FSL                                                                                                                                                                                                                            |
|               |                                               | SEWARD CO. 3390' FEL                                                                                                                                                                                                                 |

#### In plotting the proposed location of the well, you must show:

- 1. The manner in which you are using the depicted plat by identifying section lines, i.e. 1 section, 1 section with 8 surrounding sections, 4 sections, etc.
- 2. The distance of the proposed drilling location from the south / north and east / west outside section lines.

NOTE: In all cases locate the spot of the proposed drilling locaton.

- 3. The distance to the nearest lease or unit boundary line (in footage).
- 4. If proposed location is located within a prorated or spaced field a certificate of acreage attribution plat must be attached: (C0-7 for oil wells; CG-8 for gas wells).
- 5. The predicted locations of lease roads, tank batteries, pipelines, and electrical lines.