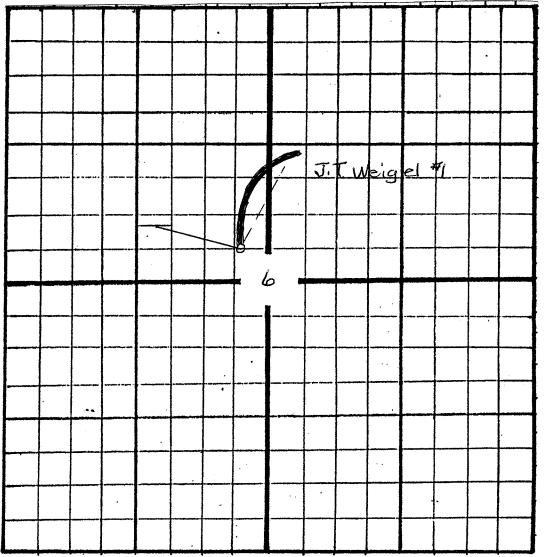

### IN ALL CASES PLOT THE INTENDED WELL ON THE PLAT BELOW

In all cases, please fully complete this side of the form. Include items 1 through 5 at the bottom of this page.

| Operator:                                                            | Location of Well: County:                                          |
|----------------------------------------------------------------------|--------------------------------------------------------------------|
| Lease:                                                               | feet from N / S Line of Section                                    |
| Well Number:                                                         | feet from E / W Line of Section                                    |
| Field:                                                               | Sec Twp S. R E 🗌 W                                                 |
| Number of Acres attributable to well:<br>QTR/QTR/QTR/QTR of acreage: | Is Section: Regular or Irregular                                   |
|                                                                      | If Section is Irregular, locate well from nearest corner boundary. |
|                                                                      | Section corner used: NE NW SE SW                                   |

PLAT

Show location of the well. Show footage to the nearest lease or unit boundary line. Show the predicted locations of lease roads, tank batteries, pipelines and electrical lines, as required by the Kansas Surface Owner Notice Act (House Bill 2032). You may attach a separate plat if desired. 2310 ft.

NOTE: In all cases locate the spot of the proposed drilling locaton.

### In plotting the proposed location of the well, you must show:

- 1. The manner in which you are using the depicted plat by identifying section lines, i.e. 1 section, 1 section with 8 surrounding sections, 4 sections, etc.
- 2. The distance of the proposed drilling location from the south / north and east / west outside section lines.
- 3. The distance to the nearest lease or unit boundary line (in footage).
- If proposed location is located within a prorated or spaced field a certificate of acreage attribution plat must be attached: (C0-7 for oil wells; CG-8 for gas wells).
- 5. The predicted locations of lease roads, tank batteries, pipelines, and electrical lines.