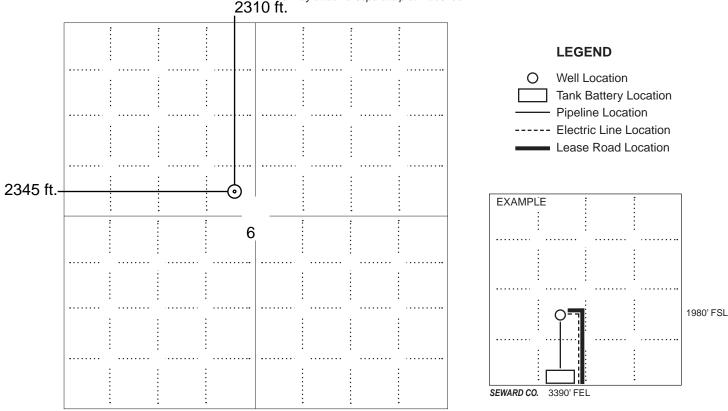

### IN ALL CASES PLOT THE INTENDED WELL ON THE PLAT BELOW

In all cases, please fully complete this side of the form. Include items 1 through 5 at the bottom of this page.

| Operator:                                                            | Location of Well: County:                                          |
|----------------------------------------------------------------------|--------------------------------------------------------------------|
| Lease:                                                               | feet from N / S Line of Section                                    |
| Well Number:                                                         | feet from E / W Line of Section                                    |
| Field:                                                               | Sec Twp S. R E 🗌 W                                                 |
| Number of Acres attributable to well:<br>QTR/QTR/QTR/QTR of acreage: | Is Section: Regular or Irregular                                   |
|                                                                      | If Section is Irregular, locate well from nearest corner boundary. |
|                                                                      | Section corner used: NE NW SE SW                                   |

PLAT

Show location of the well. Show footage to the nearest lease or unit boundary line. Show the predicted locations of lease roads, tank batteries, pipelines and electrical lines, as required by the Kansas Surface Owner Notice Act (House Bill 2032). You may attach a separate plat if desired. 2310 ft.

NOTE: In all cases locate the spot of the proposed drilling locaton.

### In plotting the proposed location of the well, you must show:

- 1. The manner in which you are using the depicted plat by identifying section lines, i.e. 1 section, 1 section with 8 surrounding sections, 4 sections, etc.
- 2. The distance of the proposed drilling location from the south / north and east / west outside section lines.
- 3. The distance to the nearest lease or unit boundary line (in footage).
- If proposed location is located within a prorated or spaced field a certificate of acreage attribution plat must be attached: (C0-7 for oil wells; CG-8 for gas wells).
- 5. The predicted locations of lease roads, tank batteries, pipelines, and electrical lines.