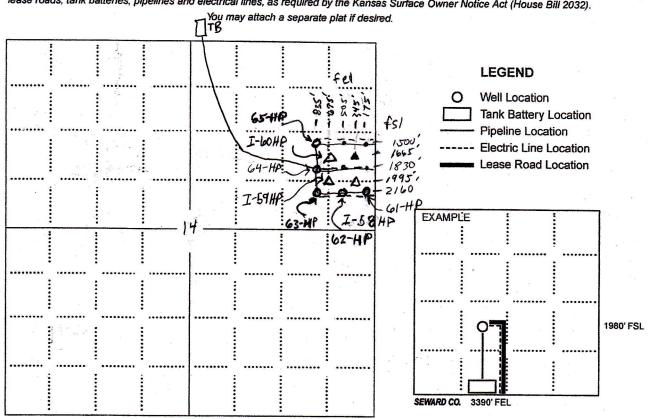

#### IN ALL CASES PLOT THE INTENDED WELL ON THE PLAT BELOW

In all cases, please fully complete this side of the form. Include items 1 through 5 at the bottom of this page.

| Defaior                             |                                     | Location of Well. County.                                          |
|-------------------------------------|-------------------------------------|--------------------------------------------------------------------|
| ase:                                |                                     | feet from N / S Line of Section                                    |
| I Number:                           |                                     | feet from E / W Line of Section                                    |
| d:                                  |                                     | Sec Twp S. R                                                       |
|                                     |                                     |                                                                    |
| nber of Acres attributable to well: |                                     | Is Section: Regular or Irregular                                   |
| R/QTR/QTR/QTR of acreage:           |                                     |                                                                    |
|                                     |                                     | If Section is Irregular, locate well from nearest corner boundary. |
|                                     |                                     | Section corner used: NE NW SE SW                                   |
|                                     |                                     |                                                                    |
|                                     |                                     |                                                                    |
|                                     | PLA                                 | AT.                                                                |
| Chaur la antinu af tha mall         |                                     |                                                                    |
|                                     | _                                   | use or unit boundary line. Show the predicted locations of         |
| lease roads, tank batteries, pipeli | •                                   | red by the Kansas Surface Owner Notice Act (House Bill 2032).      |
|                                     | You may attach a sep                | arate plat ir desired.<br>1650 ft.                                 |
|                                     |                                     |                                                                    |
|                                     |                                     |                                                                    |
|                                     |                                     | LEGEND                                                             |
|                                     |                                     |                                                                    |
|                                     |                                     | O Well Location                                                    |
|                                     |                                     | Tank Battery Location                                              |
| ••••••                              | •••••                               | Pipeline Location                                                  |
|                                     |                                     | 675 ft Lease Read Leastion                                         |
|                                     |                                     | Lease Road Location                                                |
| ••••••                              |                                     | ·····                                                              |
|                                     |                                     |                                                                    |
|                                     | ' i i                               | EXAMPLE : :                                                        |
| : : :                               | · · · · · · · · · · · · · · · · · · |                                                                    |
|                                     | 14                                  |                                                                    |
|                                     |                                     |                                                                    |
|                                     |                                     | ·····                                                              |
|                                     |                                     |                                                                    |
|                                     |                                     |                                                                    |
|                                     |                                     | 1980' FSL                                                          |
|                                     |                                     |                                                                    |
|                                     |                                     |                                                                    |
|                                     |                                     |                                                                    |
|                                     |                                     |                                                                    |

#### In plotting the proposed location of the well, you must show:

- 1. The manner in which you are using the depicted plat by identifying section lines, i.e. 1 section, 1 section with 8 surrounding sections, 4 sections, etc.
- 2. The distance of the proposed drilling location from the south / north and east / west outside section lines.
- 3. The distance to the nearest lease or unit boundary line (in footage).
- 4. If proposed location is located within a prorated or spaced field a certificate of acreage attribution plat must be attached: (C0-7 for oil wells; CG-8 for gas wells).
- 5. The predicted locations of lease roads, tank batteries, pipelines, and electrical lines.

#### PLAT

Show location of the well. Show footage to the nearest lease or unit boundary line. Show the predicted locations of lease roads, tank batteries, pipelines and electrical lines, as required by the Kansas Surface Owner Notice Act (House Bill 2032).

#### In plotting the proposed location of the well, you must show:

- The manner in which you are using the depicted plat by identifying section lines, i.e. 1 section, 1 section with 8 surrounding sections, 4 sections, etc.
- 2. The distance of the proposed drilling location from the south / north and east / west outside section lines.
- 3. The distance to the nearest lease or unit boundary line (in footage).
- If proposed location is located within a prorated or spaced field a certificate of acreage attribution plat must be attached: (C0-7 for oil wells; CG-8 for gas wells).
- 5. The predicted locations of lease roads, tank batteries, pipelines, and electrical lines.