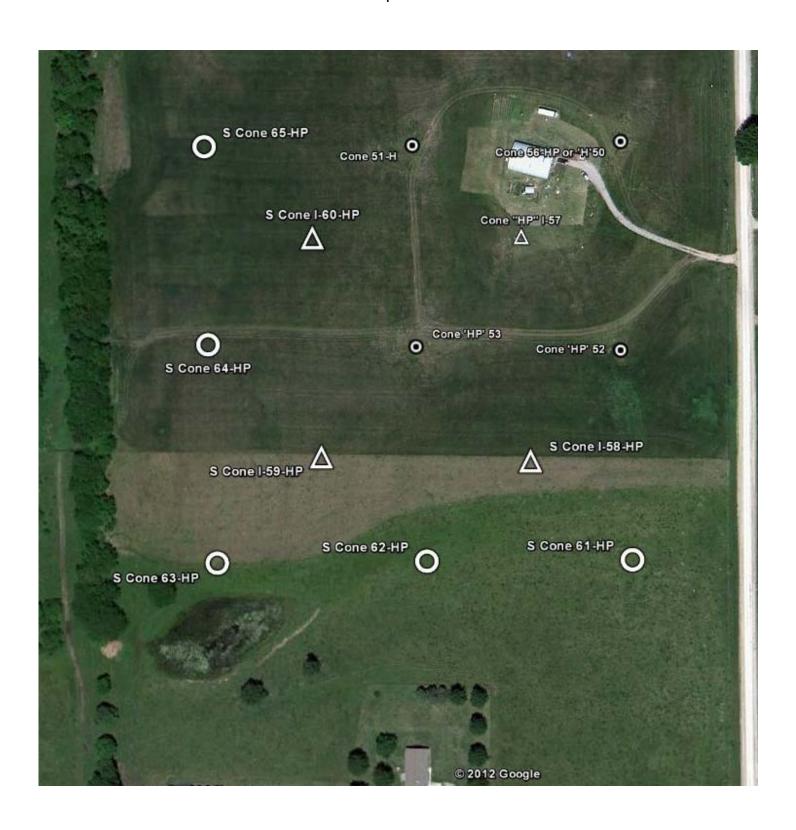

# South Cone Lease Sec 14-T16S-R21E, Miami County, KS 25-Apr-2012

S. Conc Sec.14 - T165-RZIE Miami, Co. KS

#### PLAT

Show location of the well. Show footage to the nearest lease or unit boundary line. Show the predicted locations of lease roads, tank batteries, pipelines and electrical lines, as required by the Kansas Surface Owner Notice Act (House Bill 2032).