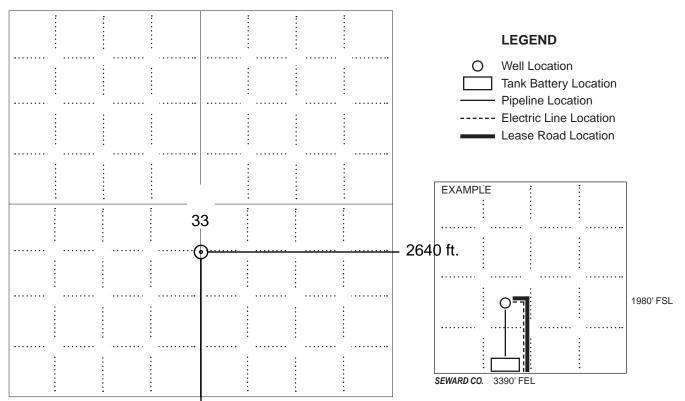

## IN ALL CASES PLOT THE INTENDED WELL ON THE PLAT BELOW

In all cases, please fully complete this side of the form. Include items 1 through 5 at the bottom of this page.

| Operator:                             | Location of Well: County:                                                                            |
|---------------------------------------|------------------------------------------------------------------------------------------------------|
| Lease:                                | feet from N / S Line of Section                                                                      |
| Well Number:                          | feet from E / W Line of Section                                                                      |
| Field:                                | Sec Twp S. R 🗌 E 🔲 W                                                                                 |
| Number of Acres attributable to well: | Is Section: Regular or Irregular                                                                     |
|                                       | If Section is Irregular, locate well from nearest corner boundary.  Section corner used: NE NW SE SW |

#### **PLAT**

Show location of the well. Show footage to the nearest lease or unit boundary line. Show the predicted locations of lease roads, tank batteries, pipelines and electrical lines, as required by the Kansas Surface Owner Notice Act (House Bill 2032).

You may attach a separate plat if desired.

NOTE: In all cases locate the spot of the proposed drilling locaton.

### In plotting the proposed location of the well, you must show:

- 1. The manner in which you are using the depicted plat by identifying section lines, i.e. 1 section, 1 section with 8 surrounding sections, 4 sections, etc.
- 2. The distance of the proposed drilling location from the south / north and east / west outside section lines.
- 3. The distance to the nearest lease or unit boundary line (in footage).
- 4. If proposed location is located within a prorated or spaced field a certificate of acreage attribution plat must be attached: (C0-7 for oil wells; CG-8 for gas wells).
- 5. The predicted locations of lease roads, tank batteries, pipelines, and electrical lines.