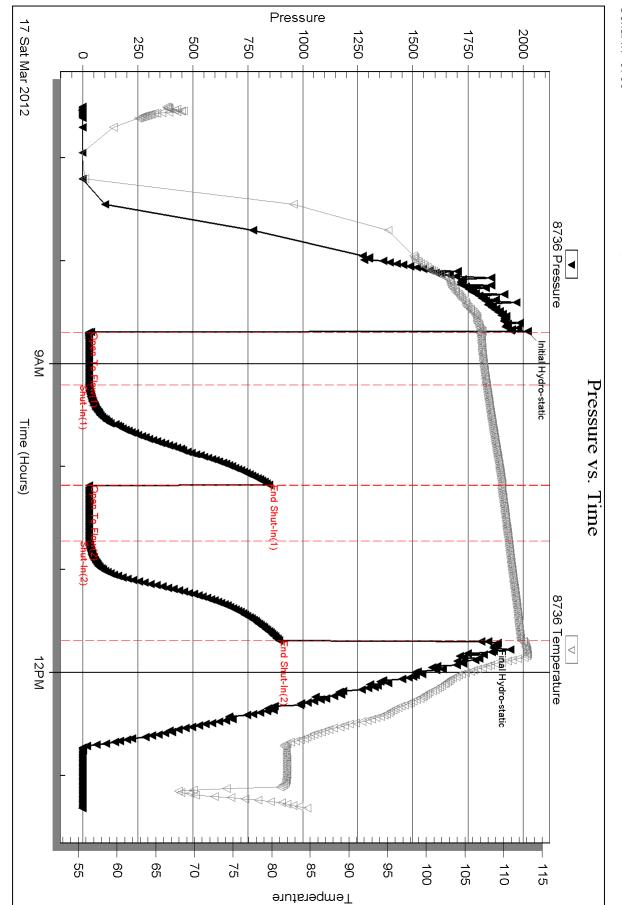

**INSTRUCTIONS:** Show important tops of formations penetrated. Detail all cores. Report all final copies of drill stems tests giving interval tested, time tool open and closed, flowing and shut-in pressures, whether shut-in pressure reached static level, hydrostatic pressures, bottom hole temperature, fluid recovery, and flow rates if gas to surface test, along with final chart(s). Attach extra sheet if more space is needed.