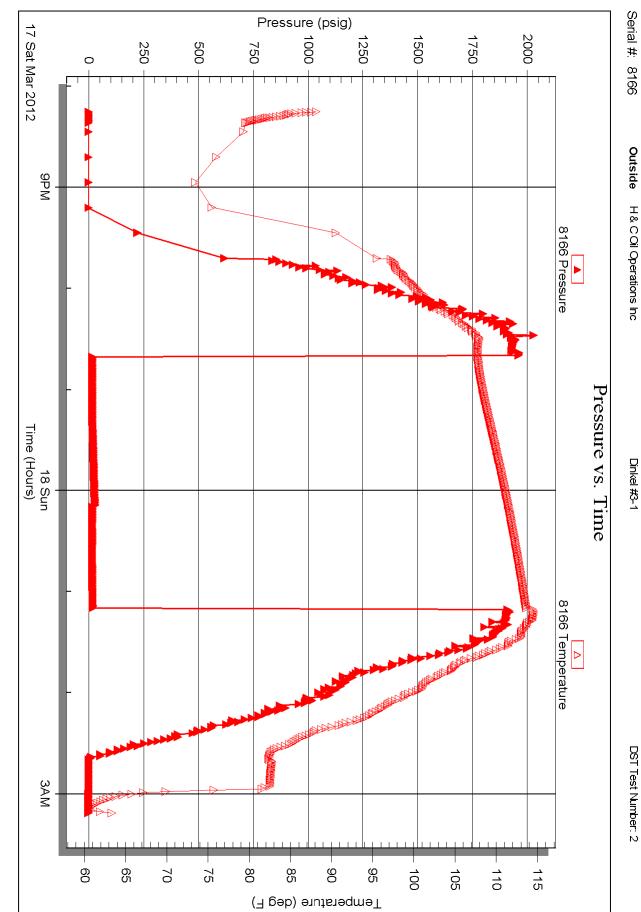

**INSTRUCTIONS:** Show important tops of formations penetrated. Detail all cores. Report all final copies of drill stems tests giving interval tested, time tool open and closed, flowing and shut-in pressures, whether shut-in pressure reached static level, hydrostatic pressures, bottom hole temperature, fluid recovery, and flow rates if gas to surface test, along with final chart(s). Attach extra sheet if more space is needed.