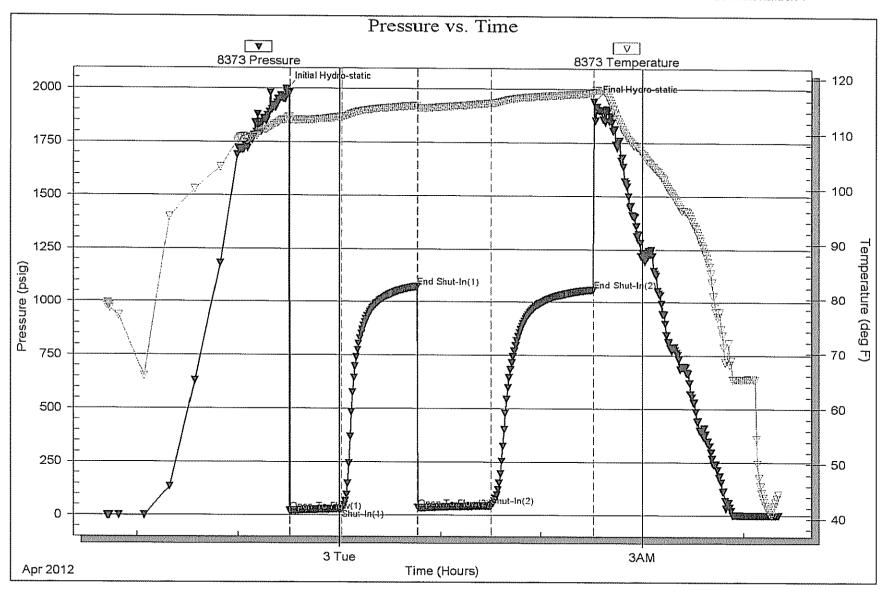

Page Two

| Operator Name:                                                                                               |                           |                                         | L              | ease Name: _         |                     |                      | Well #:          |                               |
|--------------------------------------------------------------------------------------------------------------|---------------------------|-----------------------------------------|----------------|----------------------|---------------------|----------------------|------------------|-------------------------------|
| Sec Twp                                                                                                      | S. R                      | East We                                 | est C          | County:              |                     |                      |                  |                               |
| INSTRUCTIONS: Shopen and closed, flow and flow rates if gas to                                               | ring and shut-in pres     | sures, whether sh                       | ut-in pressur  | e reached stati      | c level, hydrosta   | tic pressures, bott  |                  |                               |
| Final Radioactivity Lo files must be submitted                                                               |                           |                                         |                |                      | gs must be ema      | iled to kcc-well-log | gs@kcc.ks.go     | . Digital electronic log      |
| Drill Stem Tests Taker<br>(Attach Additional                                                                 |                           | Yes                                     | No             | L                    |                     | n (Top), Depth an    |                  | Sample                        |
| Samples Sent to Geo                                                                                          | logical Survey            | Yes                                     | No             | Nam                  | e                   |                      | Тор              | Datum                         |
| Cores Taken<br>Electric Log Run                                                                              |                           | Yes Yes                                 | No<br>No       |                      |                     |                      |                  |                               |
| List All E. Logs Run:                                                                                        |                           |                                         |                |                      |                     |                      |                  |                               |
|                                                                                                              |                           | (                                       | CASING REC     | ORD Ne               | w Used              |                      |                  |                               |
|                                                                                                              |                           | · ·                                     |                | ıctor, surface, inte | ermediate, producti |                      | T                |                               |
| Purpose of String                                                                                            | Size Hole<br>Drilled      | Size Casin<br>Set (In O.D               |                | Weight<br>Lbs. / Ft. | Setting<br>Depth    | Type of<br>Cement    | # Sacks<br>Used  | Type and Percent<br>Additives |
|                                                                                                              |                           |                                         |                |                      |                     |                      |                  |                               |
|                                                                                                              |                           |                                         |                |                      |                     |                      |                  |                               |
|                                                                                                              |                           |                                         |                |                      |                     |                      |                  |                               |
|                                                                                                              |                           |                                         |                |                      |                     |                      |                  |                               |
|                                                                                                              |                           | ADD                                     | ITIONAL CEN    | MENTING / SQL        | JEEZE RECORD        |                      |                  |                               |
| Purpose:                                                                                                     | Depth<br>Top Bottom       | Type of Cem                             | ent #          | Sacks Used           |                     | Type and Pe          | ercent Additives |                               |
| Perforate Protect Casing                                                                                     | 100 20111111              |                                         |                |                      |                     |                      |                  |                               |
| Plug Back TD<br>Plug Off Zone                                                                                |                           |                                         |                |                      |                     |                      |                  |                               |
| 1 lag on zono                                                                                                |                           |                                         |                |                      |                     |                      |                  |                               |
| Did you perform a hydrau                                                                                     | ulic fracturing treatment | on this well?                           |                |                      | Yes                 | No (If No, ski)      | o questions 2 ar | nd 3)                         |
| Does the volume of the to                                                                                    |                           | •                                       |                |                      |                     | _                    | o question 3)    | (" 100 ")                     |
| Was the hydraulic fractur                                                                                    | ing treatment information | on submitted to the c                   | hemical disclo | sure registry?       | Yes                 | No (If No, fill o    | out Page Three   | of the ACO-1)                 |
| Shots Per Foot                                                                                               |                           | ION RECORD - Bri<br>Footage of Each Int |                |                      |                     | cture, Shot, Cement  |                  | d<br>Depth                    |
|                                                                                                              | , ,                       |                                         |                |                      | ,                   |                      | ,                |                               |
|                                                                                                              |                           |                                         |                |                      |                     |                      |                  |                               |
|                                                                                                              |                           |                                         |                |                      |                     |                      |                  |                               |
|                                                                                                              |                           |                                         |                |                      |                     |                      |                  |                               |
|                                                                                                              |                           |                                         |                |                      |                     |                      |                  |                               |
|                                                                                                              |                           |                                         |                |                      |                     |                      |                  |                               |
| TUBING RECORD:                                                                                               | Size:                     | Set At:                                 | Pa             | acker At:            | Liner Run:          |                      |                  |                               |
|                                                                                                              |                           |                                         |                |                      |                     | Yes No               |                  |                               |
| Date of First, Resumed Production, SWD or ENHR.  Producing Method:  Flowing Pumping Gas Lift Other (Explain) |                           |                                         |                |                      |                     |                      |                  |                               |
| Estimated Production Oil Bbls. Gas Mcf Water Bbls. Gas-Oil Ratio Gra                                         |                           | Gravity                                 |                |                      |                     |                      |                  |                               |
| DIODOCITI                                                                                                    | ON OF CAS:                |                                         | , 4 CT - 1     |                      | TION:               |                      | DRODUCTIO        | AN INTEDVAL.                  |
| Vented Solo                                                                                                  | ON OF GAS:  Used on Lease | Open Ho                                 |                | IOD OF COMPLE $\Box$ |                     | nmingled             | PHODUCIIC        | ON INTERVAL:                  |
|                                                                                                              | bmit ACO-18.)             | Other (S                                | necify)        | (Submit              |                     | mit ACO-4)           |                  |                               |