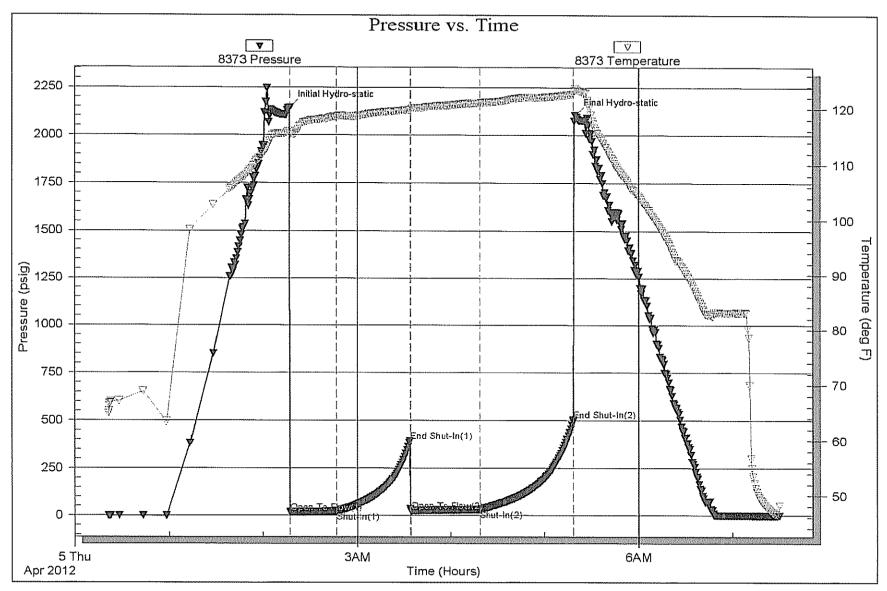

Page Two

| Operator Name:                                                                                               |                           |                                         | L              | ease Name: _         |                     |                      | Well #:          |                               |
|--------------------------------------------------------------------------------------------------------------|---------------------------|-----------------------------------------|----------------|----------------------|---------------------|----------------------|------------------|-------------------------------|
| Sec Twp                                                                                                      | S. R                      | East We                                 | est C          | County:              |                     |                      |                  |                               |
| INSTRUCTIONS: Shopen and closed, flow and flow rates if gas to                                               | ring and shut-in pres     | sures, whether sh                       | ut-in pressur  | e reached stati      | c level, hydrosta   | tic pressures, bott  |                  |                               |
| Final Radioactivity Lo files must be submitted                                                               |                           |                                         |                |                      | gs must be ema      | iled to kcc-well-log | gs@kcc.ks.go     | . Digital electronic log      |
| Drill Stem Tests Taker<br>(Attach Additional                                                                 |                           | Yes                                     | No             | L                    |                     | n (Top), Depth an    |                  | Sample                        |
| Samples Sent to Geo                                                                                          | logical Survey            | Yes                                     | No             | Nam                  | e                   |                      | Тор              | Datum                         |
| Cores Taken<br>Electric Log Run                                                                              |                           | Yes Yes                                 | No<br>No       |                      |                     |                      |                  |                               |
| List All E. Logs Run:                                                                                        |                           |                                         |                |                      |                     |                      |                  |                               |
|                                                                                                              |                           | (                                       | CASING REC     | ORD Ne               | w Used              |                      |                  |                               |
|                                                                                                              |                           | · ·                                     |                | ıctor, surface, inte | ermediate, producti |                      | T                |                               |
| Purpose of String                                                                                            | Size Hole<br>Drilled      | Size Casin<br>Set (In O.D               |                | Weight<br>Lbs. / Ft. | Setting<br>Depth    | Type of<br>Cement    | # Sacks<br>Used  | Type and Percent<br>Additives |
|                                                                                                              |                           |                                         |                |                      |                     |                      |                  |                               |
|                                                                                                              |                           |                                         |                |                      |                     |                      |                  |                               |
|                                                                                                              |                           |                                         |                |                      |                     |                      |                  |                               |
|                                                                                                              |                           |                                         |                |                      |                     |                      |                  |                               |
|                                                                                                              |                           | ADD                                     | ITIONAL CEN    | MENTING / SQL        | JEEZE RECORD        |                      |                  |                               |
| Purpose:                                                                                                     | Depth<br>Top Bottom       | Type of Cem                             | ent #          | Sacks Used           |                     | Type and Pe          | ercent Additives |                               |
| Perforate Protect Casing                                                                                     | 100 20111111              |                                         |                |                      |                     |                      |                  |                               |
| Plug Back TD<br>Plug Off Zone                                                                                |                           |                                         |                |                      |                     |                      |                  |                               |
| 1 lag on zono                                                                                                |                           |                                         |                |                      |                     |                      |                  |                               |
| Did you perform a hydrau                                                                                     | ulic fracturing treatment | on this well?                           |                |                      | Yes                 | No (If No, ski)      | o questions 2 ar | nd 3)                         |
| Does the volume of the to                                                                                    |                           | •                                       |                |                      |                     | _                    | o question 3)    | (" 100 ")                     |
| Was the hydraulic fractur                                                                                    | ing treatment information | on submitted to the c                   | hemical disclo | sure registry?       | Yes                 | No (If No, fill o    | out Page Three   | of the ACO-1)                 |
| Shots Per Foot                                                                                               |                           | ION RECORD - Bri<br>Footage of Each Int |                |                      |                     | cture, Shot, Cement  |                  | d<br>Depth                    |
|                                                                                                              | , ,                       |                                         |                |                      | ,                   |                      | ,                |                               |
|                                                                                                              |                           |                                         |                |                      |                     |                      |                  |                               |
|                                                                                                              |                           |                                         |                |                      |                     |                      |                  |                               |
|                                                                                                              |                           |                                         |                |                      |                     |                      |                  |                               |
|                                                                                                              |                           |                                         |                |                      |                     |                      |                  |                               |
|                                                                                                              |                           |                                         |                |                      |                     |                      |                  |                               |
| TUBING RECORD:                                                                                               | Size:                     | Set At:                                 | Pa             | acker At:            | Liner Run:          |                      |                  |                               |
|                                                                                                              |                           |                                         |                |                      |                     | Yes No               |                  |                               |
| Date of First, Resumed Production, SWD or ENHR.  Producing Method:  Flowing Pumping Gas Lift Other (Explain) |                           |                                         |                |                      |                     |                      |                  |                               |
| Estimated Production Oil Bbls. Gas Mcf Water Bbls. Gas-Oil Ratio Gra                                         |                           | Gravity                                 |                |                      |                     |                      |                  |                               |
| DIODOCITI                                                                                                    | ON OF CAS:                |                                         | , 4 CT - 1     |                      | TION:               |                      | DRODUCTIO        | AN INTEDVAL.                  |
| Vented Solo                                                                                                  | ON OF GAS:  Used on Lease | Open Ho                                 |                | IOD OF COMPLE $\Box$ |                     | nmingled             | PHODUCIIC        | ON INTERVAL:                  |
|                                                                                                              | bmit ACO-18.)             | Other (S                                | necify)        | (Submit              |                     | mit ACO-4)           |                  |                               |