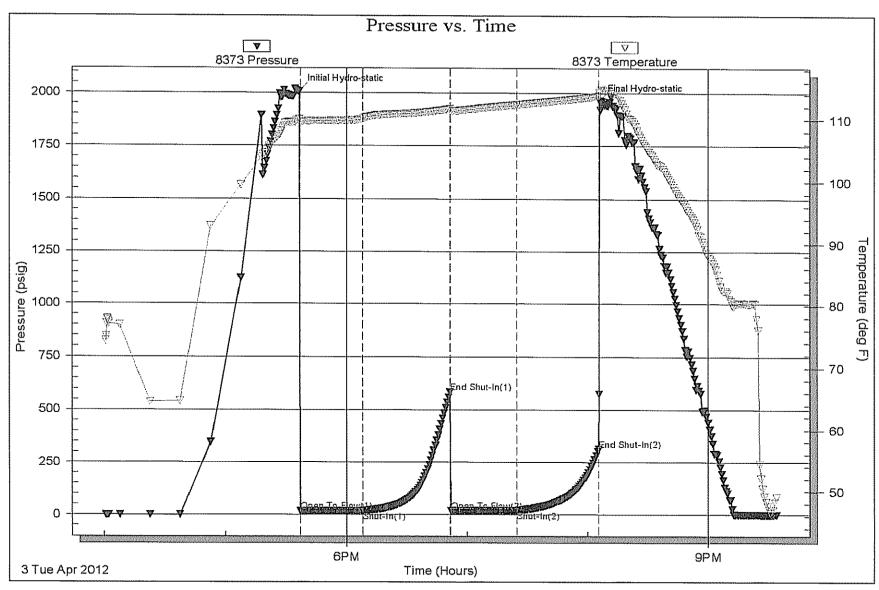

Page Two

| Operator Name:                                                                                               |                           |                                         | L              | ease Name: _         |                     |                      | Well #:          |                               |
|--------------------------------------------------------------------------------------------------------------|---------------------------|-----------------------------------------|----------------|----------------------|---------------------|----------------------|------------------|-------------------------------|
| Sec Twp                                                                                                      | S. R                      | East We                                 | est C          | County:              |                     |                      |                  |                               |
| INSTRUCTIONS: Shopen and closed, flow and flow rates if gas to                                               | ring and shut-in pres     | sures, whether sh                       | ut-in pressur  | e reached stati      | c level, hydrosta   | tic pressures, bott  |                  |                               |
| Final Radioactivity Lo files must be submitted                                                               |                           |                                         |                |                      | gs must be ema      | iled to kcc-well-log | gs@kcc.ks.go     | . Digital electronic log      |
| Drill Stem Tests Taker<br>(Attach Additional                                                                 |                           | Yes                                     | No             | L                    |                     | n (Top), Depth an    |                  | Sample                        |
| Samples Sent to Geo                                                                                          | logical Survey            | Yes                                     | No             | Nam                  | e                   |                      | Тор              | Datum                         |
| Cores Taken<br>Electric Log Run                                                                              |                           | Yes Yes                                 | No<br>No       |                      |                     |                      |                  |                               |
| List All E. Logs Run:                                                                                        |                           |                                         |                |                      |                     |                      |                  |                               |
|                                                                                                              |                           | (                                       | CASING REC     | ORD Ne               | w Used              |                      |                  |                               |
|                                                                                                              |                           | · ·                                     |                | ıctor, surface, inte | ermediate, producti |                      | T                |                               |
| Purpose of String                                                                                            | Size Hole<br>Drilled      | Size Casin<br>Set (In O.D               |                | Weight<br>Lbs. / Ft. | Setting<br>Depth    | Type of<br>Cement    | # Sacks<br>Used  | Type and Percent<br>Additives |
|                                                                                                              |                           |                                         |                |                      |                     |                      |                  |                               |
|                                                                                                              |                           |                                         |                |                      |                     |                      |                  |                               |
|                                                                                                              |                           |                                         |                |                      |                     |                      |                  |                               |
|                                                                                                              |                           |                                         |                |                      |                     |                      |                  |                               |
|                                                                                                              |                           | ADD                                     | ITIONAL CEN    | MENTING / SQL        | JEEZE RECORD        |                      |                  |                               |
| Purpose:                                                                                                     | Depth<br>Top Bottom       | Type of Cem                             | ent #          | Sacks Used           |                     | Type and Pe          | ercent Additives |                               |
| Perforate Protect Casing                                                                                     | 100 20111111              |                                         |                |                      |                     |                      |                  |                               |
| Plug Back TD<br>Plug Off Zone                                                                                |                           |                                         |                |                      |                     |                      |                  |                               |
| 1 lag on zono                                                                                                |                           |                                         |                |                      |                     |                      |                  |                               |
| Did you perform a hydrau                                                                                     | ulic fracturing treatment | on this well?                           |                |                      | Yes                 | No (If No, ski)      | o questions 2 ar | nd 3)                         |
| Does the volume of the to                                                                                    |                           | •                                       |                |                      |                     | _                    | o question 3)    | (" 100 ")                     |
| Was the hydraulic fractur                                                                                    | ing treatment information | on submitted to the c                   | hemical disclo | sure registry?       | Yes                 | No (If No, fill o    | out Page Three   | of the ACO-1)                 |
| Shots Per Foot                                                                                               |                           | ION RECORD - Bri<br>Footage of Each Int |                |                      |                     | cture, Shot, Cement  |                  | d<br>Depth                    |
|                                                                                                              | , ,                       |                                         |                |                      | ,                   |                      | ,                |                               |
|                                                                                                              |                           |                                         |                |                      |                     |                      |                  |                               |
|                                                                                                              |                           |                                         |                |                      |                     |                      |                  |                               |
|                                                                                                              |                           |                                         |                |                      |                     |                      |                  |                               |
|                                                                                                              |                           |                                         |                |                      |                     |                      |                  |                               |
|                                                                                                              |                           |                                         |                |                      |                     |                      |                  |                               |
| TUBING RECORD:                                                                                               | Size:                     | Set At:                                 | Pa             | acker At:            | Liner Run:          |                      |                  |                               |
|                                                                                                              |                           |                                         |                |                      |                     | Yes No               |                  |                               |
| Date of First, Resumed Production, SWD or ENHR.  Producing Method:  Flowing Pumping Gas Lift Other (Explain) |                           |                                         |                |                      |                     |                      |                  |                               |
| Estimated Production Oil Bbls. Gas Mcf Water Bbls. Gas-Oil Ratio Gra                                         |                           | Gravity                                 |                |                      |                     |                      |                  |                               |
| DIODOCITI                                                                                                    | ON OF CAS:                |                                         | , 4 CT - 1     |                      | TION:               |                      | DRODUCTIO        | AN INTEDVAL.                  |
| Vented Solo                                                                                                  | ON OF GAS:  Used on Lease | Open Ho                                 |                | IOD OF COMPLE $\Box$ |                     | nmingled             | PHODUCIIC        | ON INTERVAL:                  |
|                                                                                                              | bmit ACO-18.)             | Other (S                                | necify)        | (Submit              |                     | mit ACO-4)           |                  |                               |