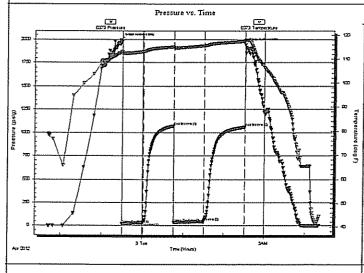

Page Two

| Operator Name:                                                                                               |                           |                                         | L              | ease Name: _         |                     |                      | Well #:          |                               |
|--------------------------------------------------------------------------------------------------------------|---------------------------|-----------------------------------------|----------------|----------------------|---------------------|----------------------|------------------|-------------------------------|
| Sec Twp                                                                                                      | S. R                      | East We                                 | est C          | County:              |                     |                      |                  |                               |
| INSTRUCTIONS: Shopen and closed, flow and flow rates if gas to                                               | ring and shut-in pres     | sures, whether sh                       | ut-in pressur  | e reached stati      | c level, hydrosta   | tic pressures, bott  |                  |                               |
| Final Radioactivity Lo files must be submitted                                                               |                           |                                         |                |                      | gs must be ema      | iled to kcc-well-log | gs@kcc.ks.go     | . Digital electronic log      |
| Drill Stem Tests Taker<br>(Attach Additional                                                                 |                           | Yes                                     | No             | L                    |                     | n (Top), Depth an    |                  | Sample                        |
| Samples Sent to Geo                                                                                          | logical Survey            | Yes                                     | No             | Nam                  | e                   |                      | Тор              | Datum                         |
| Cores Taken<br>Electric Log Run                                                                              |                           | Yes Yes                                 | No<br>No       |                      |                     |                      |                  |                               |
| List All E. Logs Run:                                                                                        |                           |                                         |                |                      |                     |                      |                  |                               |
|                                                                                                              |                           | (                                       | CASING REC     | ORD Ne               | w Used              |                      |                  |                               |
|                                                                                                              |                           | · ·                                     |                | ıctor, surface, inte | ermediate, producti |                      | T                |                               |
| Purpose of String                                                                                            | Size Hole<br>Drilled      | Size Casin<br>Set (In O.D               |                | Weight<br>Lbs. / Ft. | Setting<br>Depth    | Type of<br>Cement    | # Sacks<br>Used  | Type and Percent<br>Additives |
|                                                                                                              |                           |                                         |                |                      |                     |                      |                  |                               |
|                                                                                                              |                           |                                         |                |                      |                     |                      |                  |                               |
|                                                                                                              |                           |                                         |                |                      |                     |                      |                  |                               |
|                                                                                                              |                           |                                         |                |                      |                     |                      |                  |                               |
|                                                                                                              |                           | ADD                                     | ITIONAL CEN    | MENTING / SQL        | JEEZE RECORD        |                      |                  |                               |
| Purpose:                                                                                                     | Depth<br>Top Bottom       | Type of Cem                             | ent #          | Sacks Used           |                     | Type and Pe          | ercent Additives |                               |
| Perforate Protect Casing                                                                                     | 100 20111111              |                                         |                |                      |                     |                      |                  |                               |
| Plug Back TD<br>Plug Off Zone                                                                                |                           |                                         |                |                      |                     |                      |                  |                               |
| 1 lag on zono                                                                                                |                           |                                         |                |                      |                     |                      |                  |                               |
| Did you perform a hydrau                                                                                     | ulic fracturing treatment | on this well?                           |                |                      | Yes                 | No (If No, ski)      | o questions 2 ar | nd 3)                         |
| Does the volume of the to                                                                                    |                           | •                                       |                |                      |                     | _                    | o question 3)    | (" 100 ")                     |
| Was the hydraulic fractur                                                                                    | ing treatment information | on submitted to the c                   | hemical disclo | sure registry?       | Yes                 | No (If No, fill o    | out Page Three   | of the ACO-1)                 |
| Shots Per Foot                                                                                               |                           | ION RECORD - Bri<br>Footage of Each Int |                |                      |                     | cture, Shot, Cement  |                  | d<br>Depth                    |
|                                                                                                              | , ,                       |                                         |                |                      | ,                   |                      | ,                |                               |
|                                                                                                              |                           |                                         |                |                      |                     |                      |                  |                               |
|                                                                                                              |                           |                                         |                |                      |                     |                      |                  |                               |
|                                                                                                              |                           |                                         |                |                      |                     |                      |                  |                               |
|                                                                                                              |                           |                                         |                |                      |                     |                      |                  |                               |
|                                                                                                              |                           |                                         |                |                      |                     |                      |                  |                               |
| TUBING RECORD:                                                                                               | Size:                     | Set At:                                 | Pa             | acker At:            | Liner Run:          |                      |                  |                               |
|                                                                                                              |                           |                                         |                |                      |                     | Yes No               |                  |                               |
| Date of First, Resumed Production, SWD or ENHR.  Producing Method:  Flowing Pumping Gas Lift Other (Explain) |                           |                                         |                |                      |                     |                      |                  |                               |
| Estimated Production Oil Bbls. Gas Mcf Water Bbls. Gas-Oil Ratio Gra                                         |                           | Gravity                                 |                |                      |                     |                      |                  |                               |
| DIODOCITI                                                                                                    | ON OF CAS:                |                                         | , 4 CT - 1     |                      | TION:               |                      | DRODUCTIO        | AN INTEDVAL.                  |
| Vented Solo                                                                                                  | ON OF GAS:  Used on Lease | Open Ho                                 |                | IOD OF COMPLE $\Box$ |                     | nmingled             | PHODUCIIC        | ON INTERVAL:                  |
|                                                                                                              | bmit ACO-18.)             | Other (S                                | necify)        | (Submit              |                     | mit ACO-4)           |                  |                               |