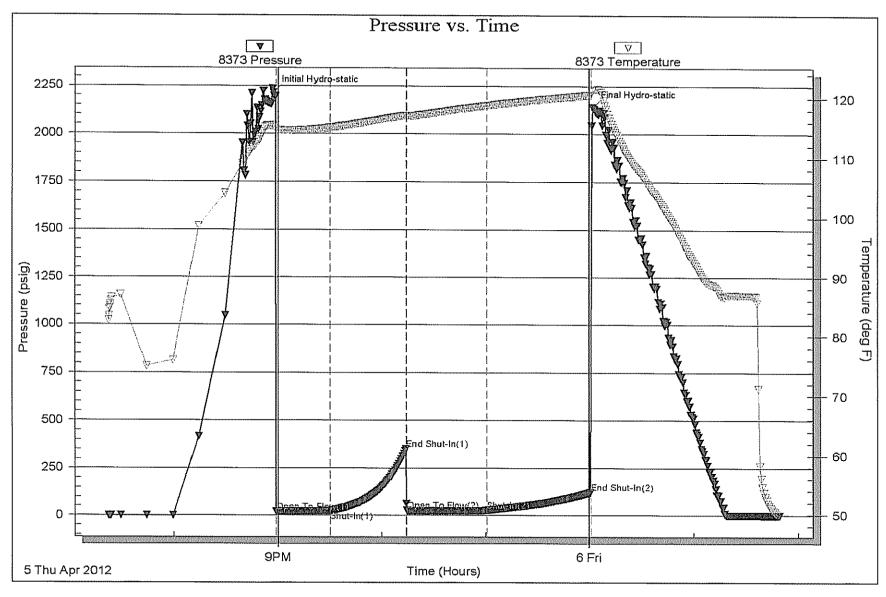

Page Two

| Operator Name:                                                                                               |                           |                                         | L              | ease Name: _         |                     |                      | Well #:          |                               |
|--------------------------------------------------------------------------------------------------------------|---------------------------|-----------------------------------------|----------------|----------------------|---------------------|----------------------|------------------|-------------------------------|
| Sec Twp                                                                                                      | S. R                      | East We                                 | est C          | County:              |                     |                      |                  |                               |
| INSTRUCTIONS: Shopen and closed, flow and flow rates if gas to                                               | ring and shut-in pres     | sures, whether sh                       | ut-in pressur  | e reached stati      | c level, hydrosta   | tic pressures, bott  |                  |                               |
| Final Radioactivity Lo files must be submitted                                                               |                           |                                         |                |                      | gs must be ema      | iled to kcc-well-log | gs@kcc.ks.go     | . Digital electronic log      |
| Drill Stem Tests Taker<br>(Attach Additional                                                                 |                           | Yes                                     | No             | L                    |                     | n (Top), Depth an    |                  | Sample                        |
| Samples Sent to Geo                                                                                          | logical Survey            | Yes                                     | No             | Nam                  | e                   |                      | Тор              | Datum                         |
| Cores Taken<br>Electric Log Run                                                                              |                           | Yes Yes                                 | No<br>No       |                      |                     |                      |                  |                               |
| List All E. Logs Run:                                                                                        |                           |                                         |                |                      |                     |                      |                  |                               |
|                                                                                                              |                           | (                                       | CASING REC     | ORD Ne               | w Used              |                      |                  |                               |
|                                                                                                              |                           | · ·                                     |                | ıctor, surface, inte | ermediate, producti |                      | T                |                               |
| Purpose of String                                                                                            | Size Hole<br>Drilled      | Size Casin<br>Set (In O.D               |                | Weight<br>Lbs. / Ft. | Setting<br>Depth    | Type of<br>Cement    | # Sacks<br>Used  | Type and Percent<br>Additives |
|                                                                                                              |                           |                                         |                |                      |                     |                      |                  |                               |
|                                                                                                              |                           |                                         |                |                      |                     |                      |                  |                               |
|                                                                                                              |                           |                                         |                |                      |                     |                      |                  |                               |
|                                                                                                              |                           |                                         |                |                      |                     |                      |                  |                               |
|                                                                                                              |                           | ADD                                     | ITIONAL CEN    | MENTING / SQL        | JEEZE RECORD        |                      |                  |                               |
| Purpose:                                                                                                     | Depth<br>Top Bottom       | Type of Cem                             | ent #          | Sacks Used           |                     | Type and Pe          | ercent Additives |                               |
| Perforate Protect Casing                                                                                     | 100 20111111              |                                         |                |                      |                     |                      |                  |                               |
| Plug Back TD<br>Plug Off Zone                                                                                |                           |                                         |                |                      |                     |                      |                  |                               |
| 1 lag on zono                                                                                                |                           |                                         |                |                      |                     |                      |                  |                               |
| Did you perform a hydrau                                                                                     | ulic fracturing treatment | on this well?                           |                |                      | Yes                 | No (If No, ski)      | o questions 2 ar | nd 3)                         |
| Does the volume of the to                                                                                    |                           | •                                       |                |                      |                     | _                    | o question 3)    | (" 100 ")                     |
| Was the hydraulic fractur                                                                                    | ing treatment information | on submitted to the c                   | hemical disclo | sure registry?       | Yes                 | No (If No, fill o    | out Page Three   | of the ACO-1)                 |
| Shots Per Foot                                                                                               |                           | ION RECORD - Bri<br>Footage of Each Int |                |                      |                     | cture, Shot, Cement  |                  | d<br>Depth                    |
|                                                                                                              | , ,                       |                                         |                |                      | ,                   |                      | ,                |                               |
|                                                                                                              |                           |                                         |                |                      |                     |                      |                  |                               |
|                                                                                                              |                           |                                         |                |                      |                     |                      |                  |                               |
|                                                                                                              |                           |                                         |                |                      |                     |                      |                  |                               |
|                                                                                                              |                           |                                         |                |                      |                     |                      |                  |                               |
|                                                                                                              |                           |                                         |                |                      |                     |                      |                  |                               |
| TUBING RECORD:                                                                                               | Size:                     | Set At:                                 | Pa             | acker At:            | Liner Run:          |                      |                  |                               |
|                                                                                                              |                           |                                         |                |                      |                     | Yes No               |                  |                               |
| Date of First, Resumed Production, SWD or ENHR.  Producing Method:  Flowing Pumping Gas Lift Other (Explain) |                           |                                         |                |                      |                     |                      |                  |                               |
| Estimated Production Oil Bbls. Gas Mcf Water Bbls. Gas-Oil Ratio Gra                                         |                           | Gravity                                 |                |                      |                     |                      |                  |                               |
| DIODOCITI                                                                                                    | ON OF CAS:                |                                         | , 4 CT - 1     |                      | TION:               |                      | DRODUCTIO        | AN INTEDVAL.                  |
| Vented Solo                                                                                                  | ON OF GAS:  Used on Lease | Open Ho                                 |                | IOD OF COMPLE $\Box$ |                     | nmingled             | PHODUCIIC        | ON INTERVAL:                  |
|                                                                                                              | bmit ACO-18.)             | Other (S                                | necify)        | (Submit              |                     | mit ACO-4)           |                  |                               |