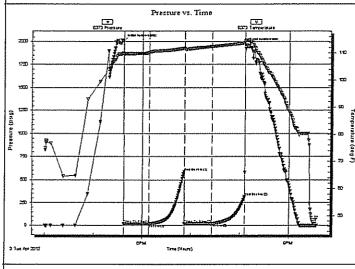

Page Two

| Operator Name:                                                                                               |                           |                                         | L              | ease Name: _         |                     |                      | Well #:          |                               |
|--------------------------------------------------------------------------------------------------------------|---------------------------|-----------------------------------------|----------------|----------------------|---------------------|----------------------|------------------|-------------------------------|
| Sec Twp                                                                                                      | S. R                      | East We                                 | est C          | County:              |                     |                      |                  |                               |
| INSTRUCTIONS: Shopen and closed, flow and flow rates if gas to                                               | ring and shut-in pres     | sures, whether sh                       | ut-in pressur  | e reached stati      | c level, hydrosta   | tic pressures, bott  |                  |                               |
| Final Radioactivity Lo files must be submitted                                                               |                           |                                         |                |                      | gs must be ema      | iled to kcc-well-log | gs@kcc.ks.go     | . Digital electronic log      |
| Drill Stem Tests Taker<br>(Attach Additional                                                                 |                           | Yes                                     | No             | L                    |                     | n (Top), Depth an    |                  | Sample                        |
| Samples Sent to Geo                                                                                          | logical Survey            | Yes                                     | No             | Nam                  | e                   |                      | Тор              | Datum                         |
| Cores Taken<br>Electric Log Run                                                                              |                           | Yes Yes                                 | No<br>No       |                      |                     |                      |                  |                               |
| List All E. Logs Run:                                                                                        |                           |                                         |                |                      |                     |                      |                  |                               |
|                                                                                                              |                           | (                                       | CASING REC     | ORD Ne               | w Used              |                      |                  |                               |
|                                                                                                              |                           | · ·                                     |                | ıctor, surface, inte | ermediate, producti |                      | T                |                               |
| Purpose of String                                                                                            | Size Hole<br>Drilled      | Size Casin<br>Set (In O.D               |                | Weight<br>Lbs. / Ft. | Setting<br>Depth    | Type of<br>Cement    | # Sacks<br>Used  | Type and Percent<br>Additives |
|                                                                                                              |                           |                                         |                |                      |                     |                      |                  |                               |
|                                                                                                              |                           |                                         |                |                      |                     |                      |                  |                               |
|                                                                                                              |                           |                                         |                |                      |                     |                      |                  |                               |
|                                                                                                              |                           |                                         |                |                      |                     |                      |                  |                               |
|                                                                                                              |                           | ADD                                     | ITIONAL CEN    | MENTING / SQL        | JEEZE RECORD        |                      |                  |                               |
| Purpose:                                                                                                     | Depth<br>Top Bottom       | Type of Cem                             | ent #          | Sacks Used           |                     | Type and Pe          | ercent Additives |                               |
| Perforate Protect Casing                                                                                     | 100 20111111              |                                         |                |                      |                     |                      |                  |                               |
| Plug Back TD<br>Plug Off Zone                                                                                |                           |                                         |                |                      |                     |                      |                  |                               |
| 1 lag on zono                                                                                                |                           |                                         |                |                      |                     |                      |                  |                               |
| Did you perform a hydrau                                                                                     | ulic fracturing treatment | on this well?                           |                |                      | Yes                 | No (If No, ski)      | o questions 2 ar | nd 3)                         |
| Does the volume of the to                                                                                    |                           | •                                       |                |                      |                     | _                    | o question 3)    | (" 100 ")                     |
| Was the hydraulic fractur                                                                                    | ing treatment information | on submitted to the c                   | hemical disclo | sure registry?       | Yes                 | No (If No, fill o    | out Page Three   | of the ACO-1)                 |
| Shots Per Foot                                                                                               |                           | ION RECORD - Bri<br>Footage of Each Int |                |                      |                     | cture, Shot, Cement  |                  | d<br>Depth                    |
|                                                                                                              | , ,                       |                                         |                |                      | ,                   |                      | ,                |                               |
|                                                                                                              |                           |                                         |                |                      |                     |                      |                  |                               |
|                                                                                                              |                           |                                         |                |                      |                     |                      |                  |                               |
|                                                                                                              |                           |                                         |                |                      |                     |                      |                  |                               |
|                                                                                                              |                           |                                         |                |                      |                     |                      |                  |                               |
|                                                                                                              |                           |                                         |                |                      |                     |                      |                  |                               |
| TUBING RECORD:                                                                                               | Size:                     | Set At:                                 | Pa             | acker At:            | Liner Run:          |                      |                  |                               |
|                                                                                                              |                           |                                         |                |                      |                     | Yes No               |                  |                               |
| Date of First, Resumed Production, SWD or ENHR.  Producing Method:  Flowing Pumping Gas Lift Other (Explain) |                           |                                         |                |                      |                     |                      |                  |                               |
| Estimated Production Oil Bbls. Gas Mcf Water Bbls. Gas-Oil Ratio Gra                                         |                           | Gravity                                 |                |                      |                     |                      |                  |                               |
| DIODOCITI                                                                                                    | ON OF CAS:                |                                         | , 4 CT - 1     |                      | TION:               |                      | DRODUCTIO        | AN INTEDVAL.                  |
| Vented Solo                                                                                                  | ON OF GAS:  Used on Lease | Open Ho                                 |                | IOD OF COMPLE $\Box$ |                     | nmingled             | PHODUCIIC        | ON INTERVAL:                  |
|                                                                                                              | bmit ACO-18.)             | Other (S                                | necify)        | (Submit              |                     | mit ACO-4)           |                  |                               |